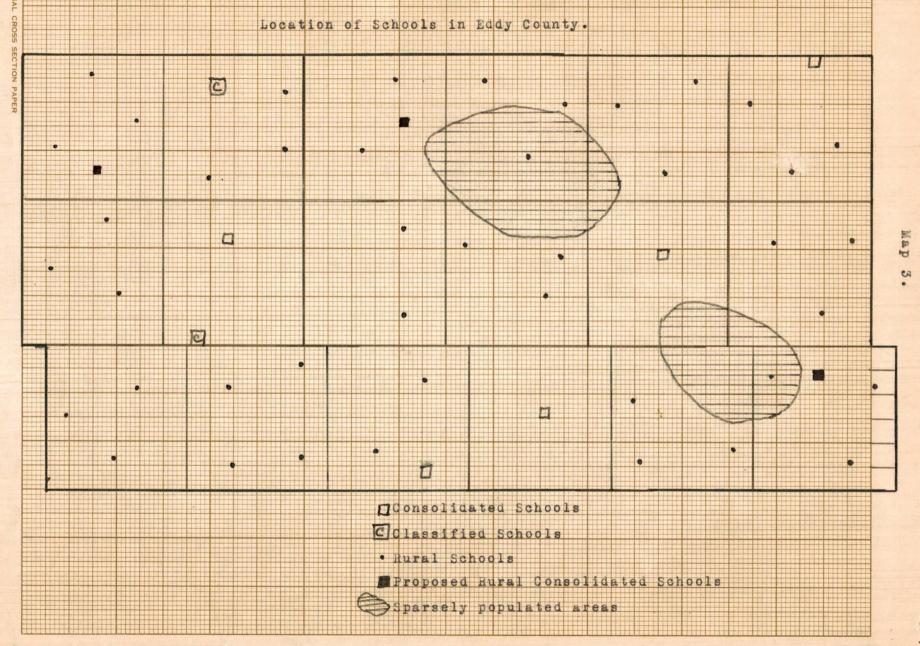

# LIST OF MAPS

| Map | Page                                            |
|-----|-------------------------------------------------|
| 1.  | Map of North Dakota Showing Eddy County 6       |
| 2.  | Schools Districts in Eddy County and Schools 83 |
| 3.  | Location of Schoools in Eddy County107          |