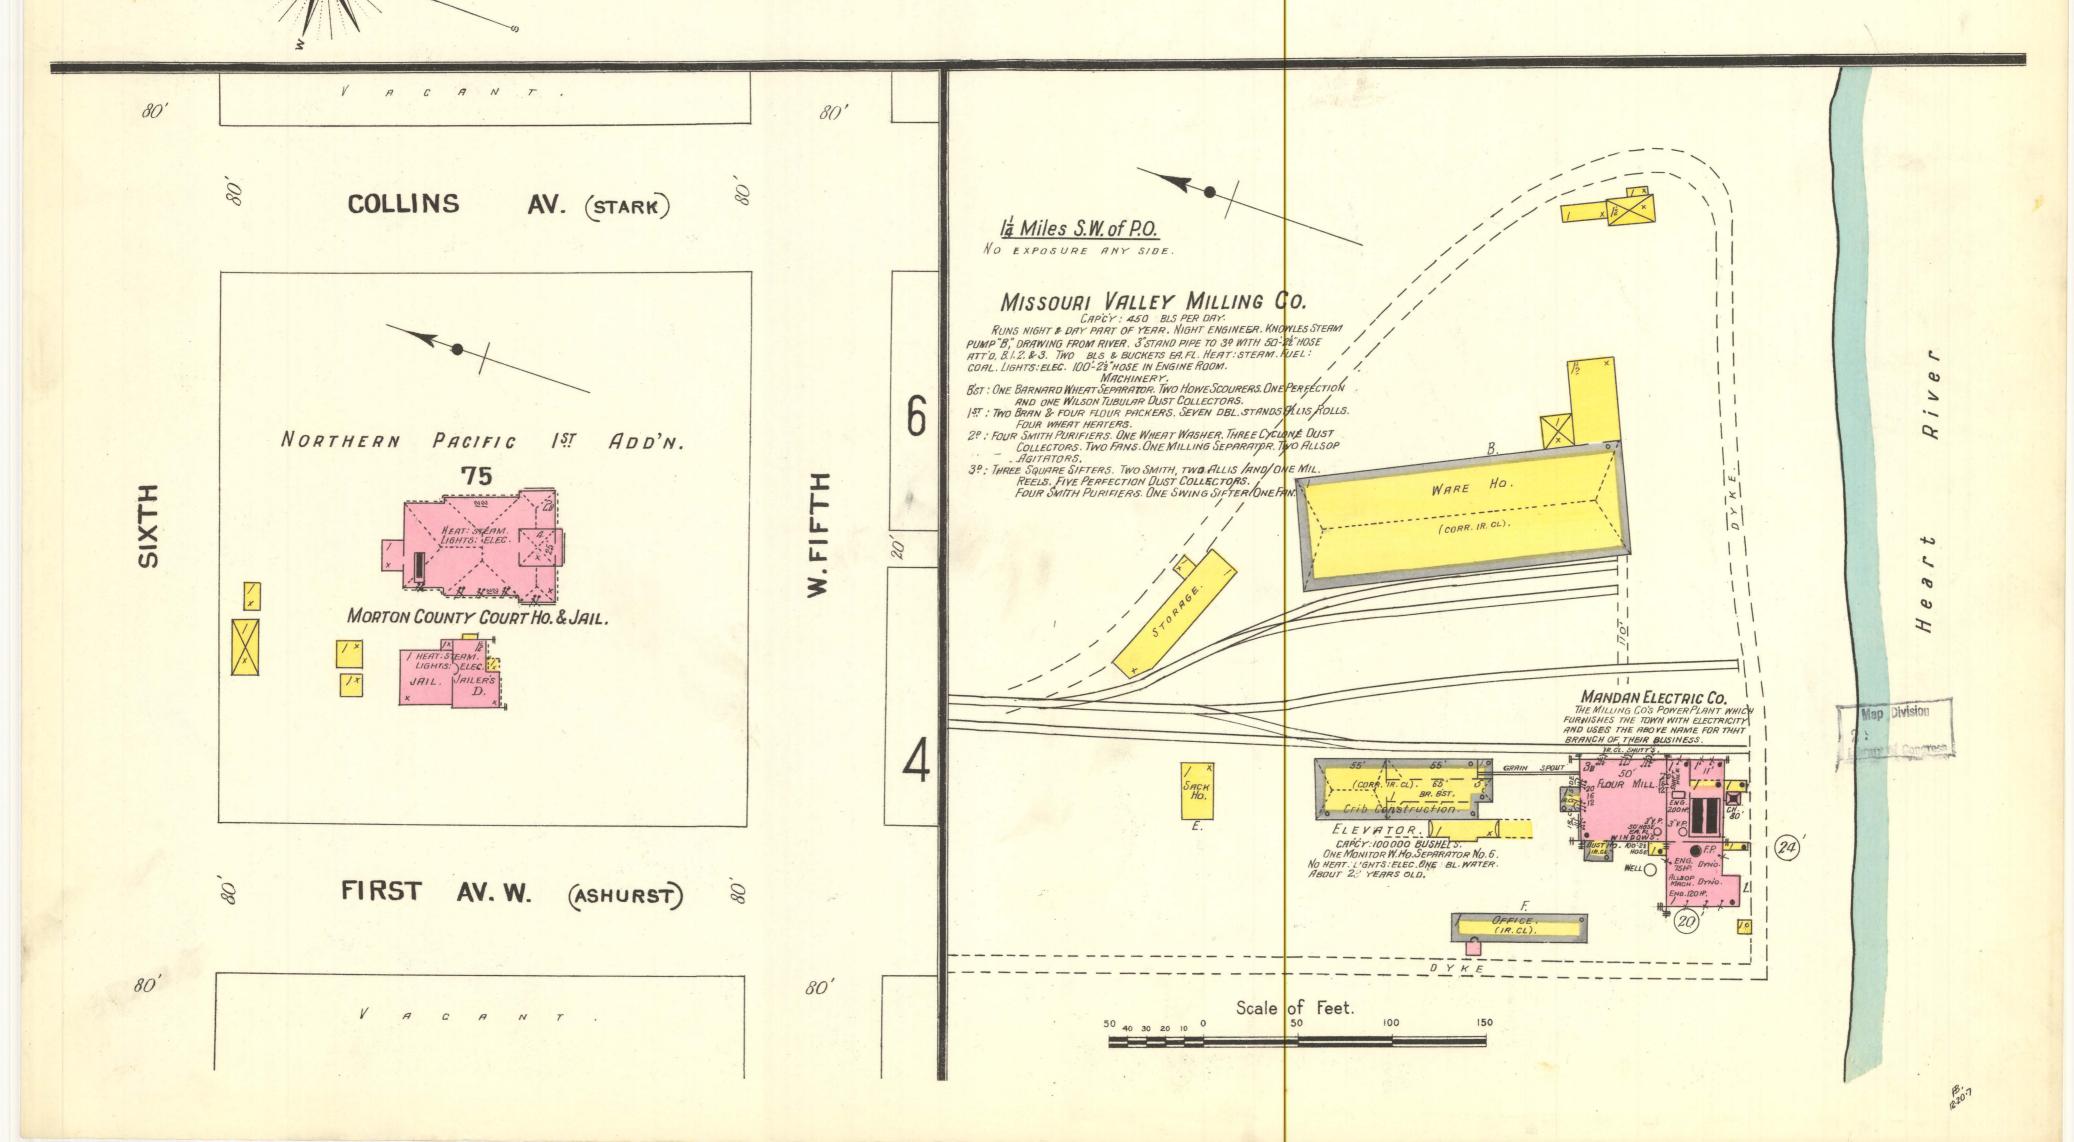

MAR 4 1908 Library accompress

LIBRARY of GONGRESS.
Two Copies Received
FEB 20 1908
GODPIERS ARTY
TELS 2 0 8
OLASS XXG: No.
1 2 GOPY 6.