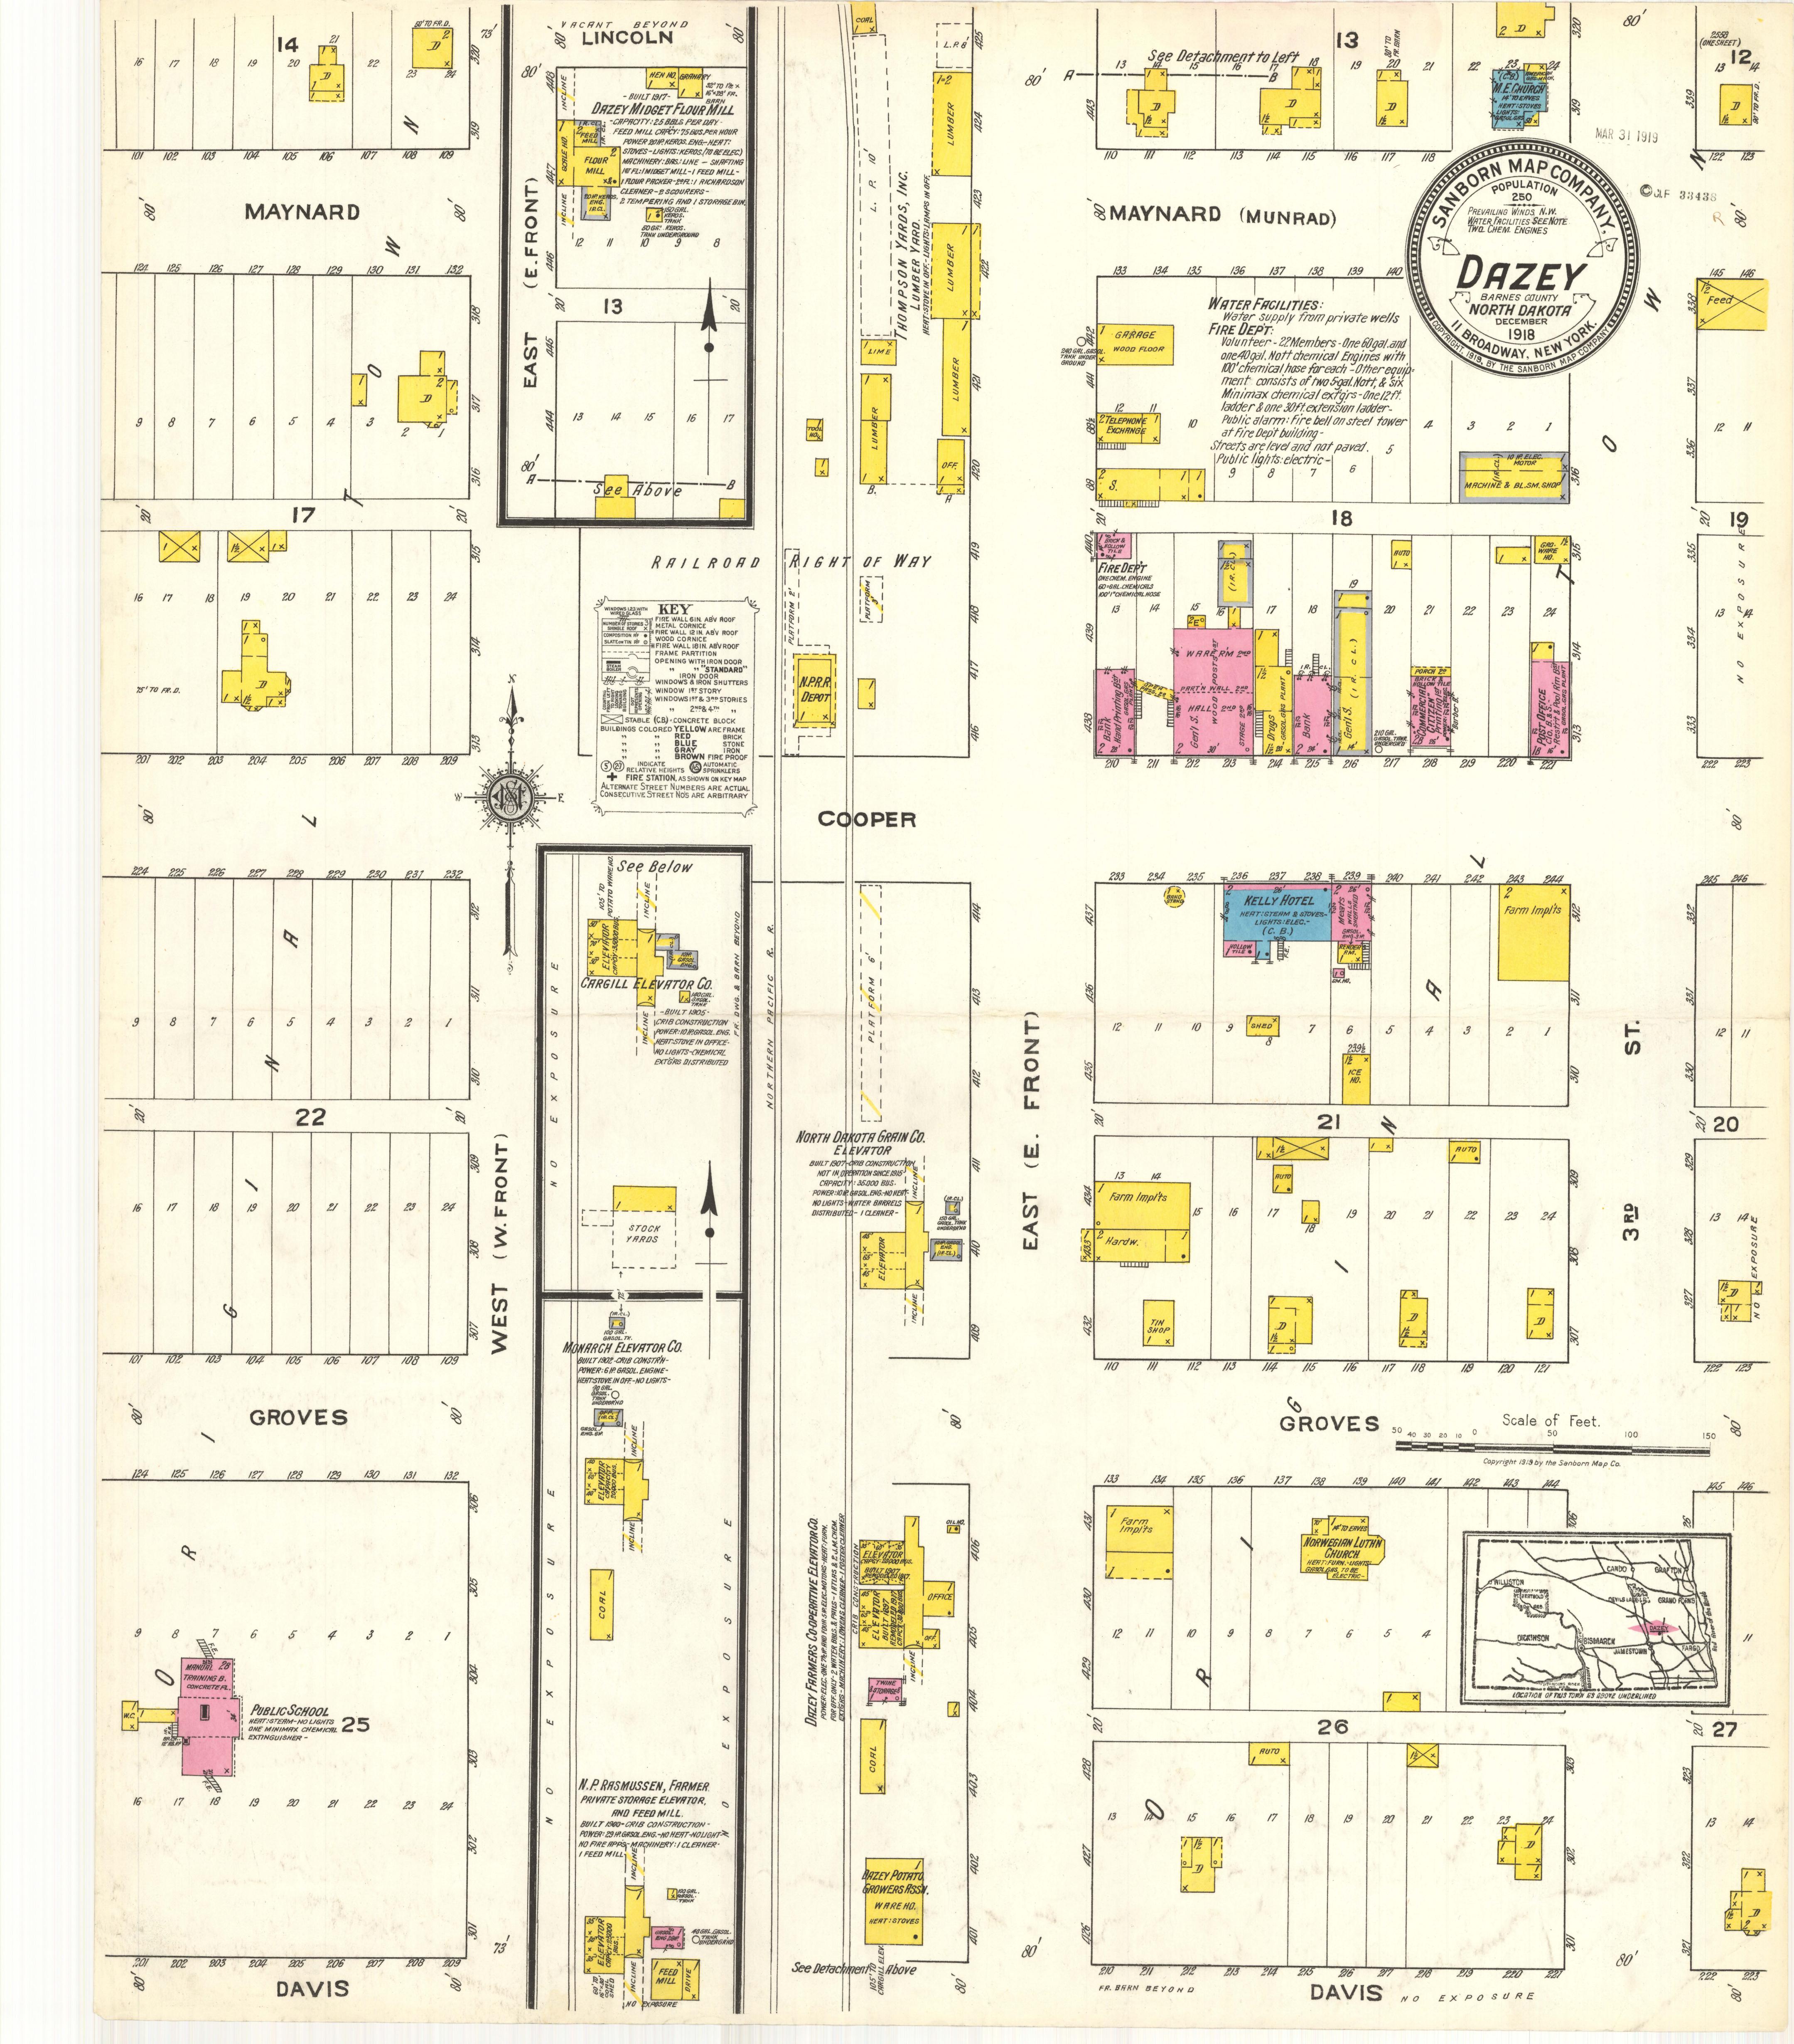

## University of North Dakota UND Scholarly Commons

Sanborn Maps of North Dakota

Elwyn B. Robinson Department of Special Collections

12-1918

Dazey, 1918

Sanborn Map Company

How does access to this work benefit you? Let us know!

## **Recommended Citation**

Sanborn Map Company, "Dazey, 1918" (1918). *Sanborn Maps of North Dakota*. 196. https://commons.und.edu/sanborn-maps/196

This Book is brought to you for free and open access by the Elwyn B. Robinson Department of Special Collections at UND Scholarly Commons. It has been accepted for inclusion in Sanborn Maps of North Dakota by an authorized administrator of UND Scholarly Commons. For more information, please contact und.commons@library.und.edu.