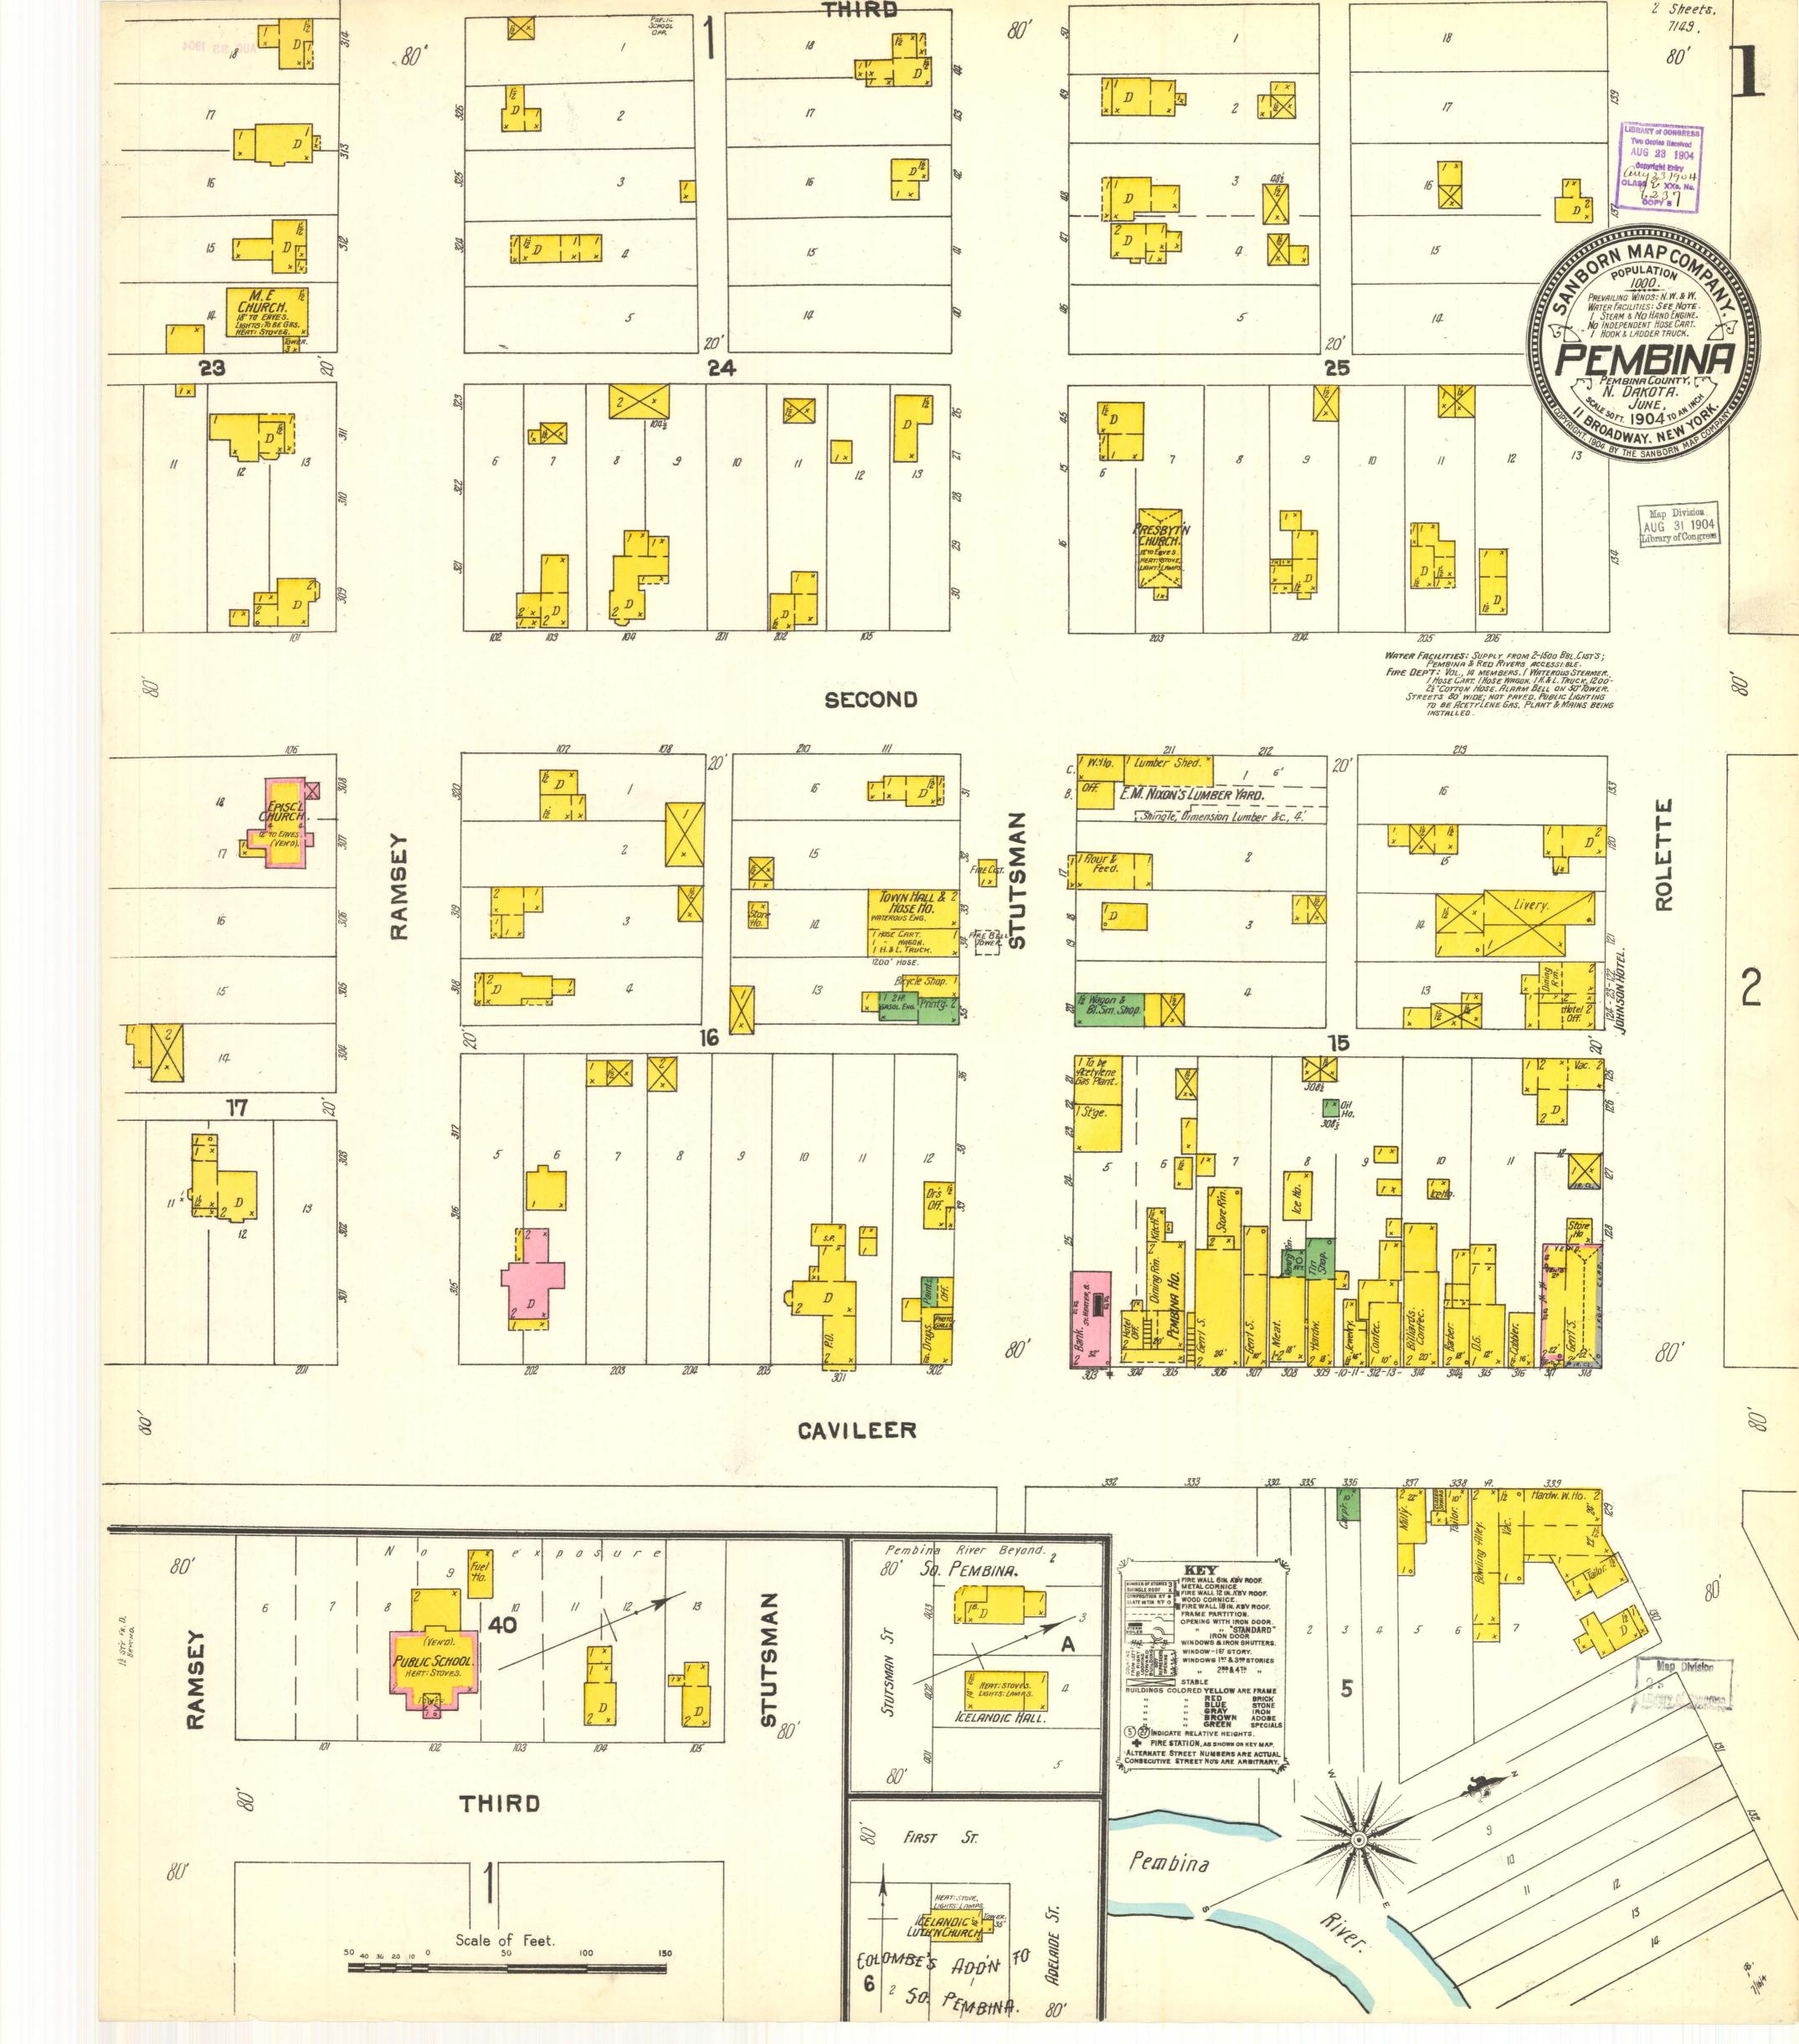

## Pembina, 1904

Sanborn Map Company

How does access to this work benefit you? Let us know!

Follow this and additional works at: https://commons.und.edu/sanborn-maps

## **Recommended Citation**

Sanborn Map Company, "Pembina, 1904" (1904). *Sanborn Maps of North Dakota*. 178. https://commons.und.edu/sanborn-maps/178

This Book is brought to you for free and open access by the Elwyn B. Robinson Department of Special Collections at UND Scholarly Commons. It has been accepted for inclusion in Sanborn Maps of North Dakota by an authorized administrator of UND Scholarly Commons. For more information, please contact und.commons@library.und.edu.