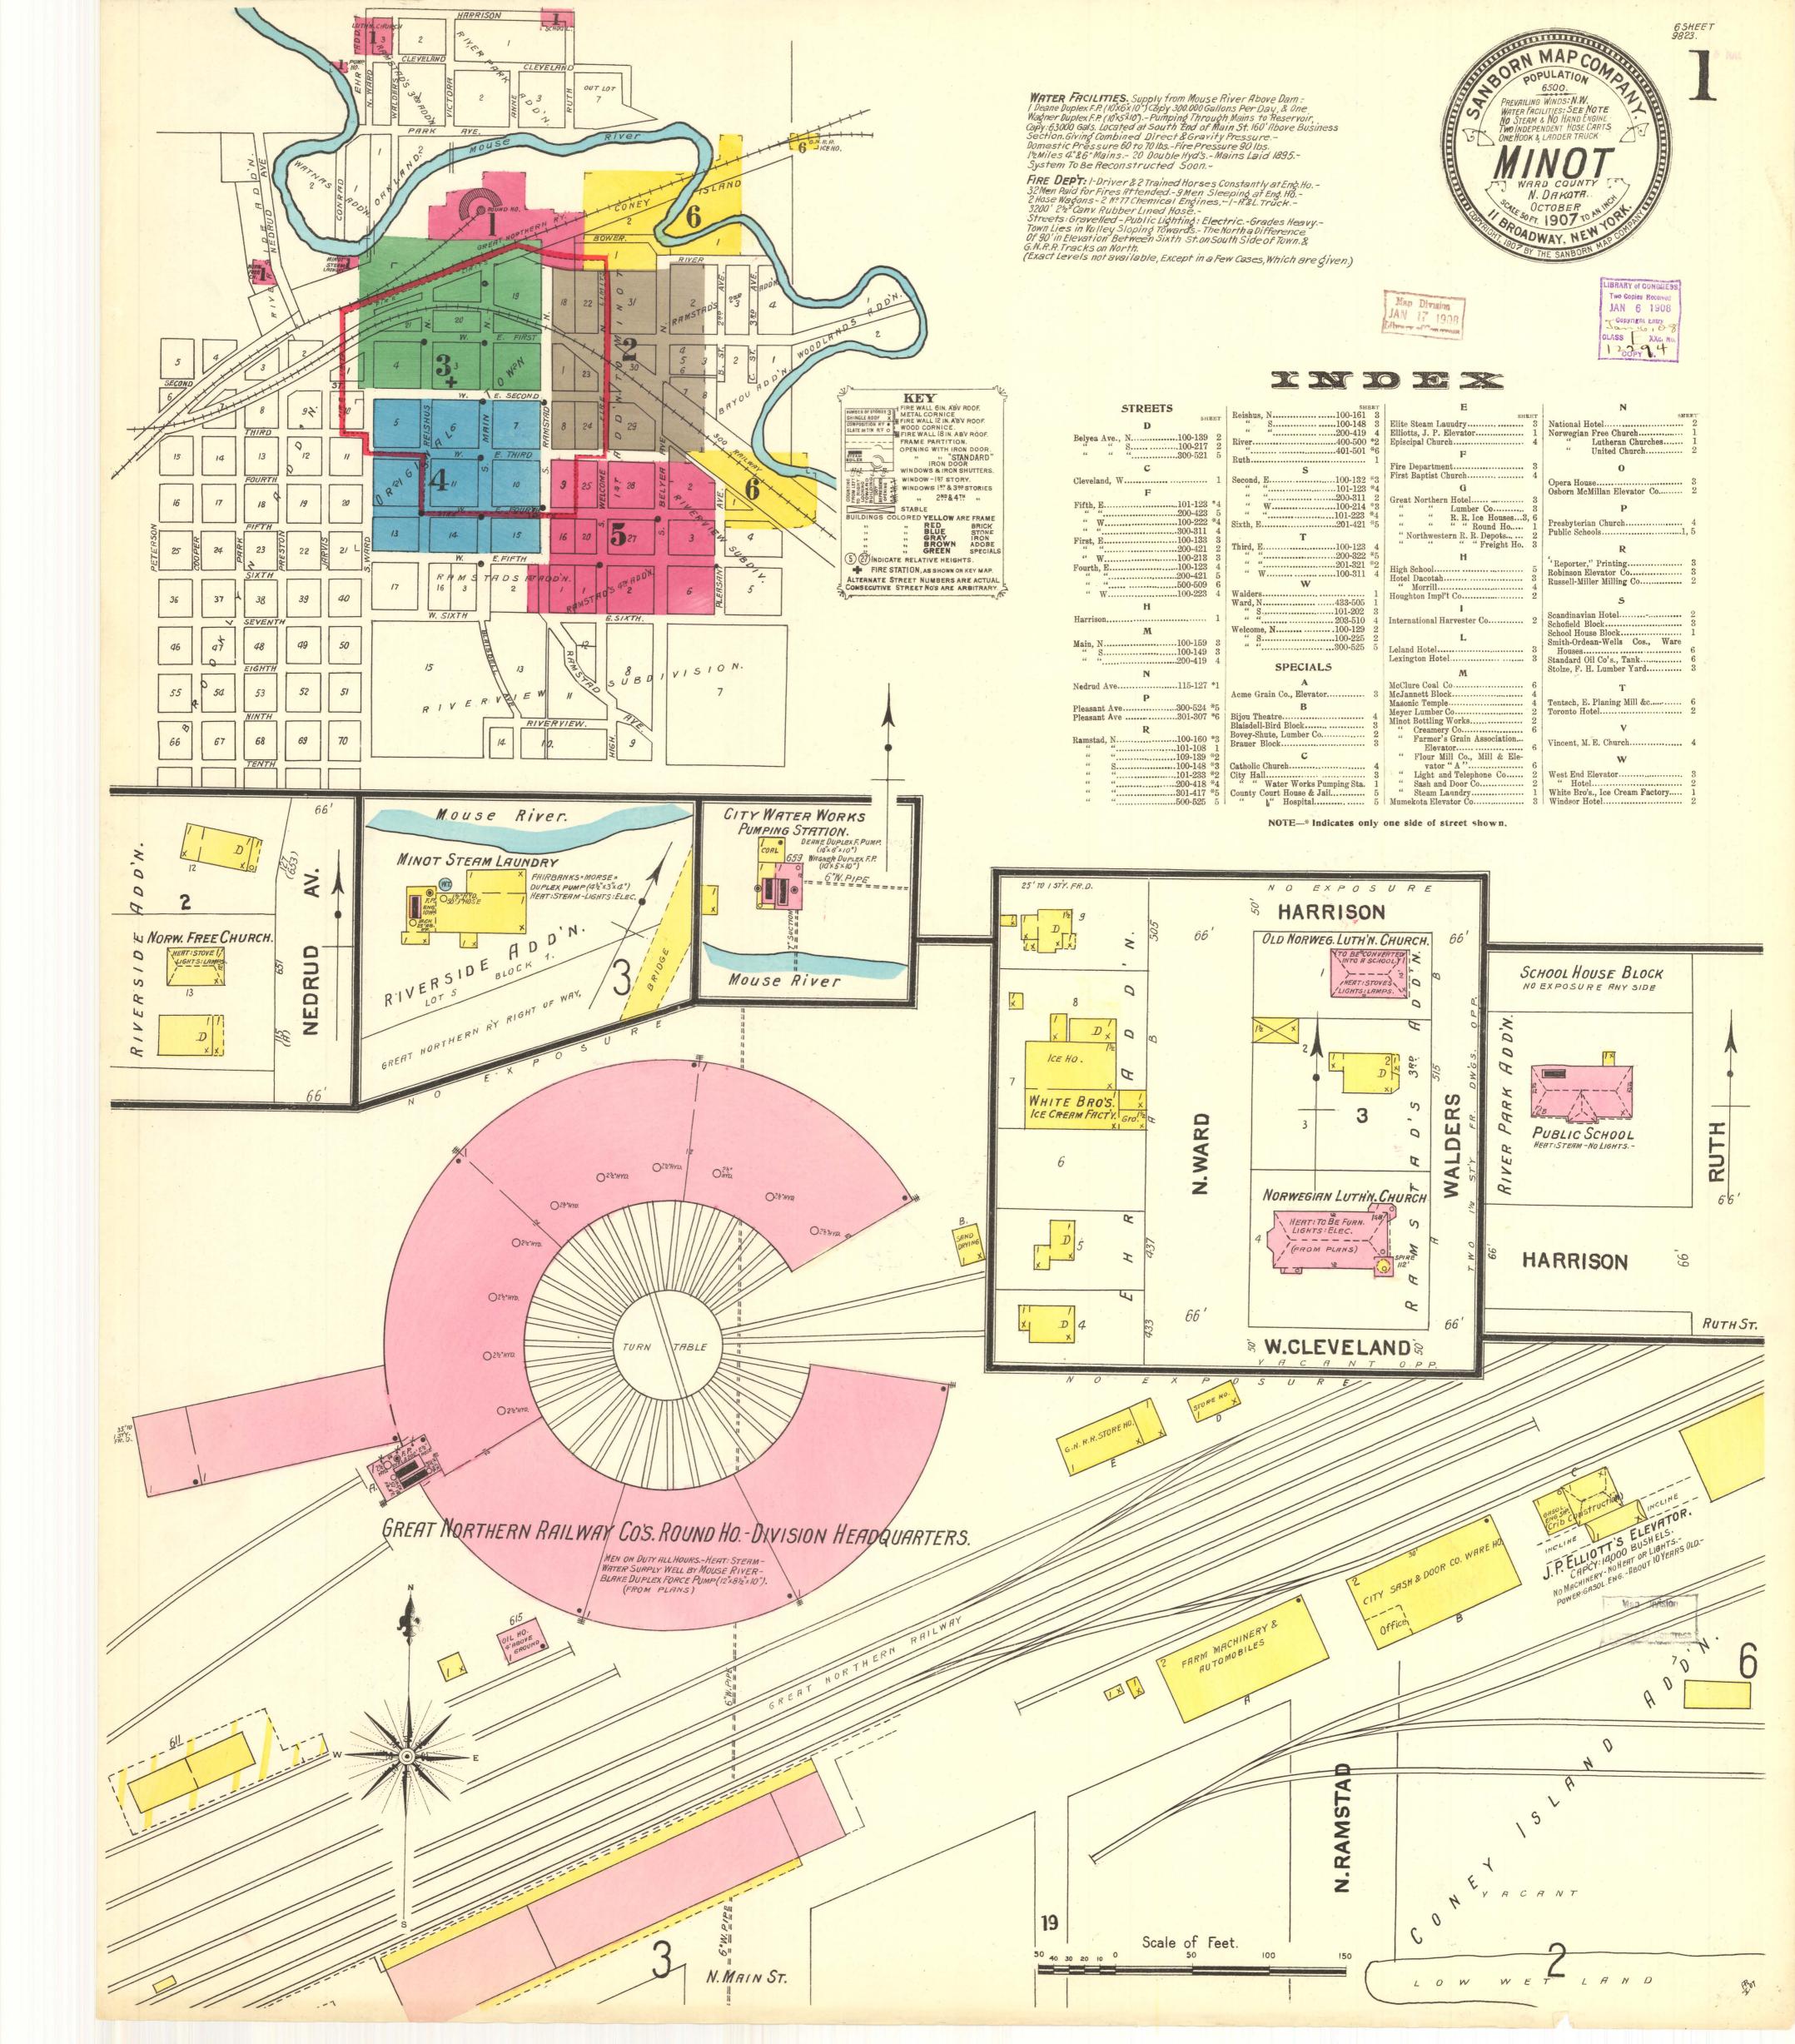

## University of North Dakota UND Scholarly Commons

Sanborn Maps of North Dakota

Elwyn B. Robinson Department of Special Collections

10-1907

Minot, 1907

Sanborn Map Company

How does access to this work benefit you? Let us know!

## **Recommended Citation**

Sanborn Map Company, "Minot, 1907" (1907). *Sanborn Maps of North Dakota*. 184. https://commons.und.edu/sanborn-maps/184

This Book is brought to you for free and open access by the Elwyn B. Robinson Department of Special Collections at UND Scholarly Commons. It has been accepted for inclusion in Sanborn Maps of North Dakota by an authorized administrator of UND Scholarly Commons. For more information, please contact und.commons@library.und.edu.