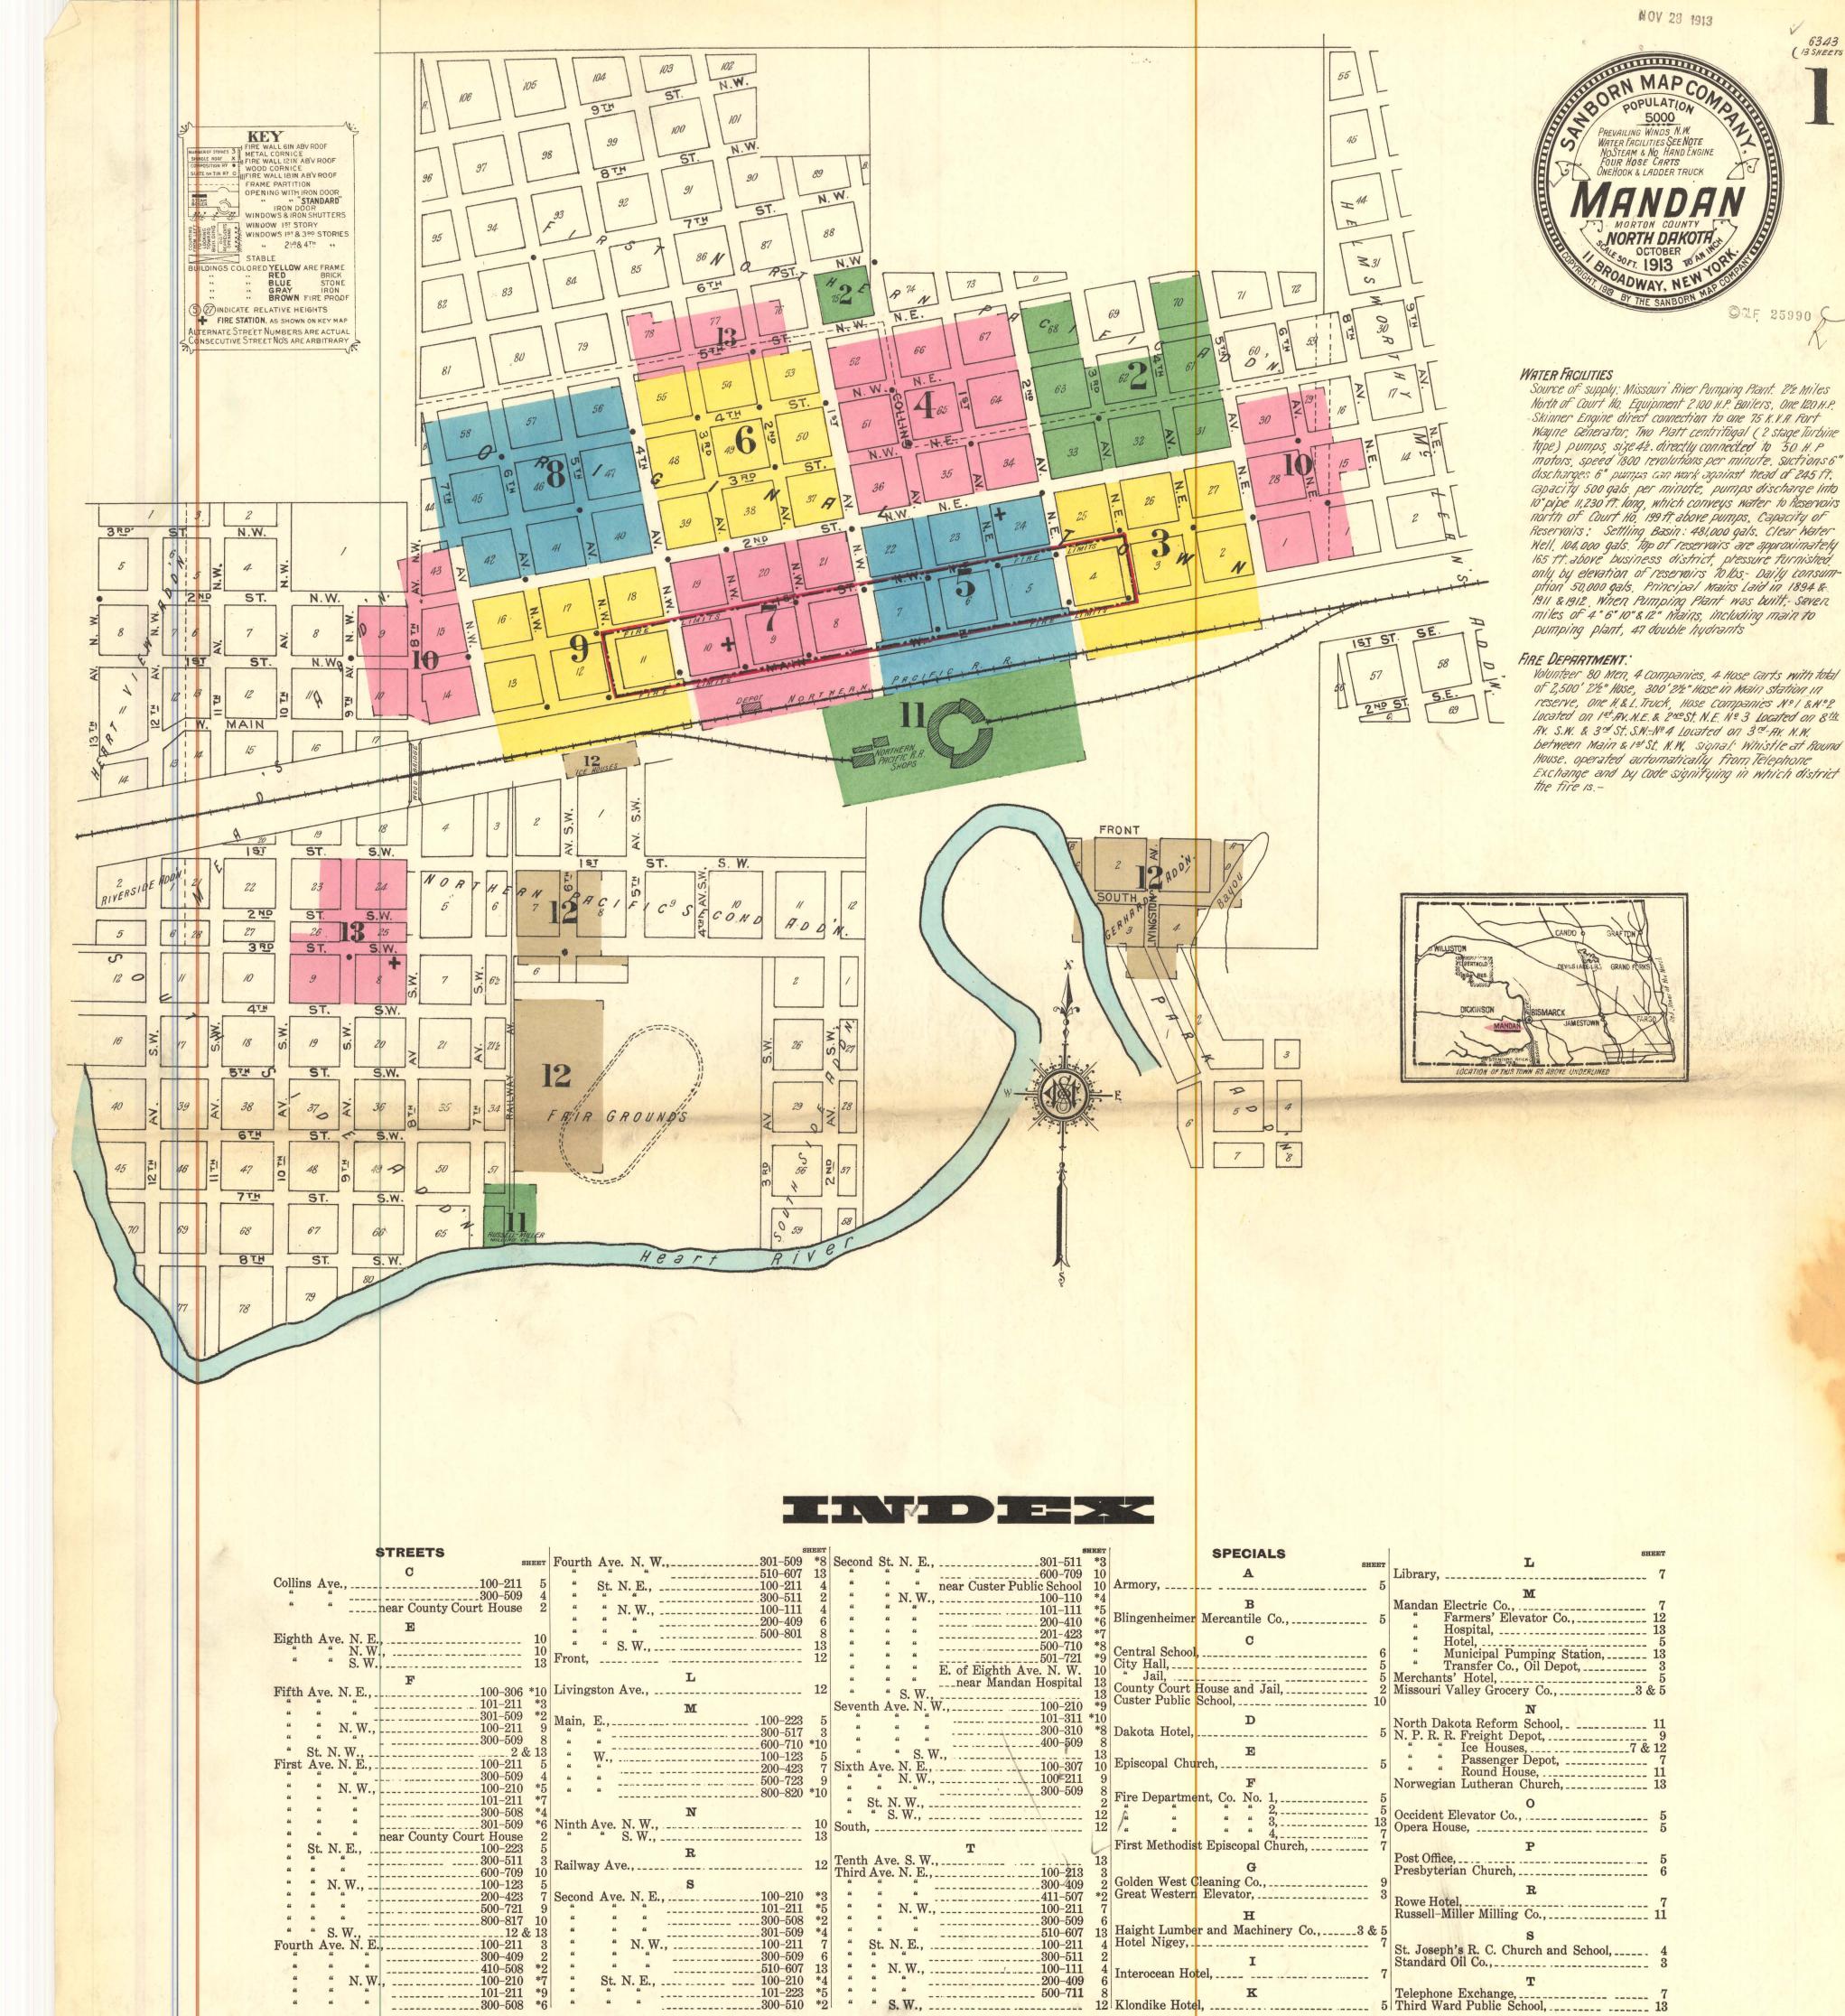

## Mandan, 1913

Sanborn Map Company

How does access to this work benefit you? Let us know!

Follow this and additional works at: https://commons.und.edu/sanborn-maps

## **Recommended Citation**

Sanborn Map Company, "Mandan, 1913" (1913). *Sanborn Maps of North Dakota*. 175. https://commons.und.edu/sanborn-maps/175

This Book is brought to you for free and open access by the Elwyn B. Robinson Department of Special Collections at UND Scholarly Commons. It has been accepted for inclusion in Sanborn Maps of North Dakota by an authorized administrator of UND Scholarly Commons. For more information, please contact und.commons@library.und.edu.

6343 (13 SHEETS

\* Indicates only one side of Street shown.