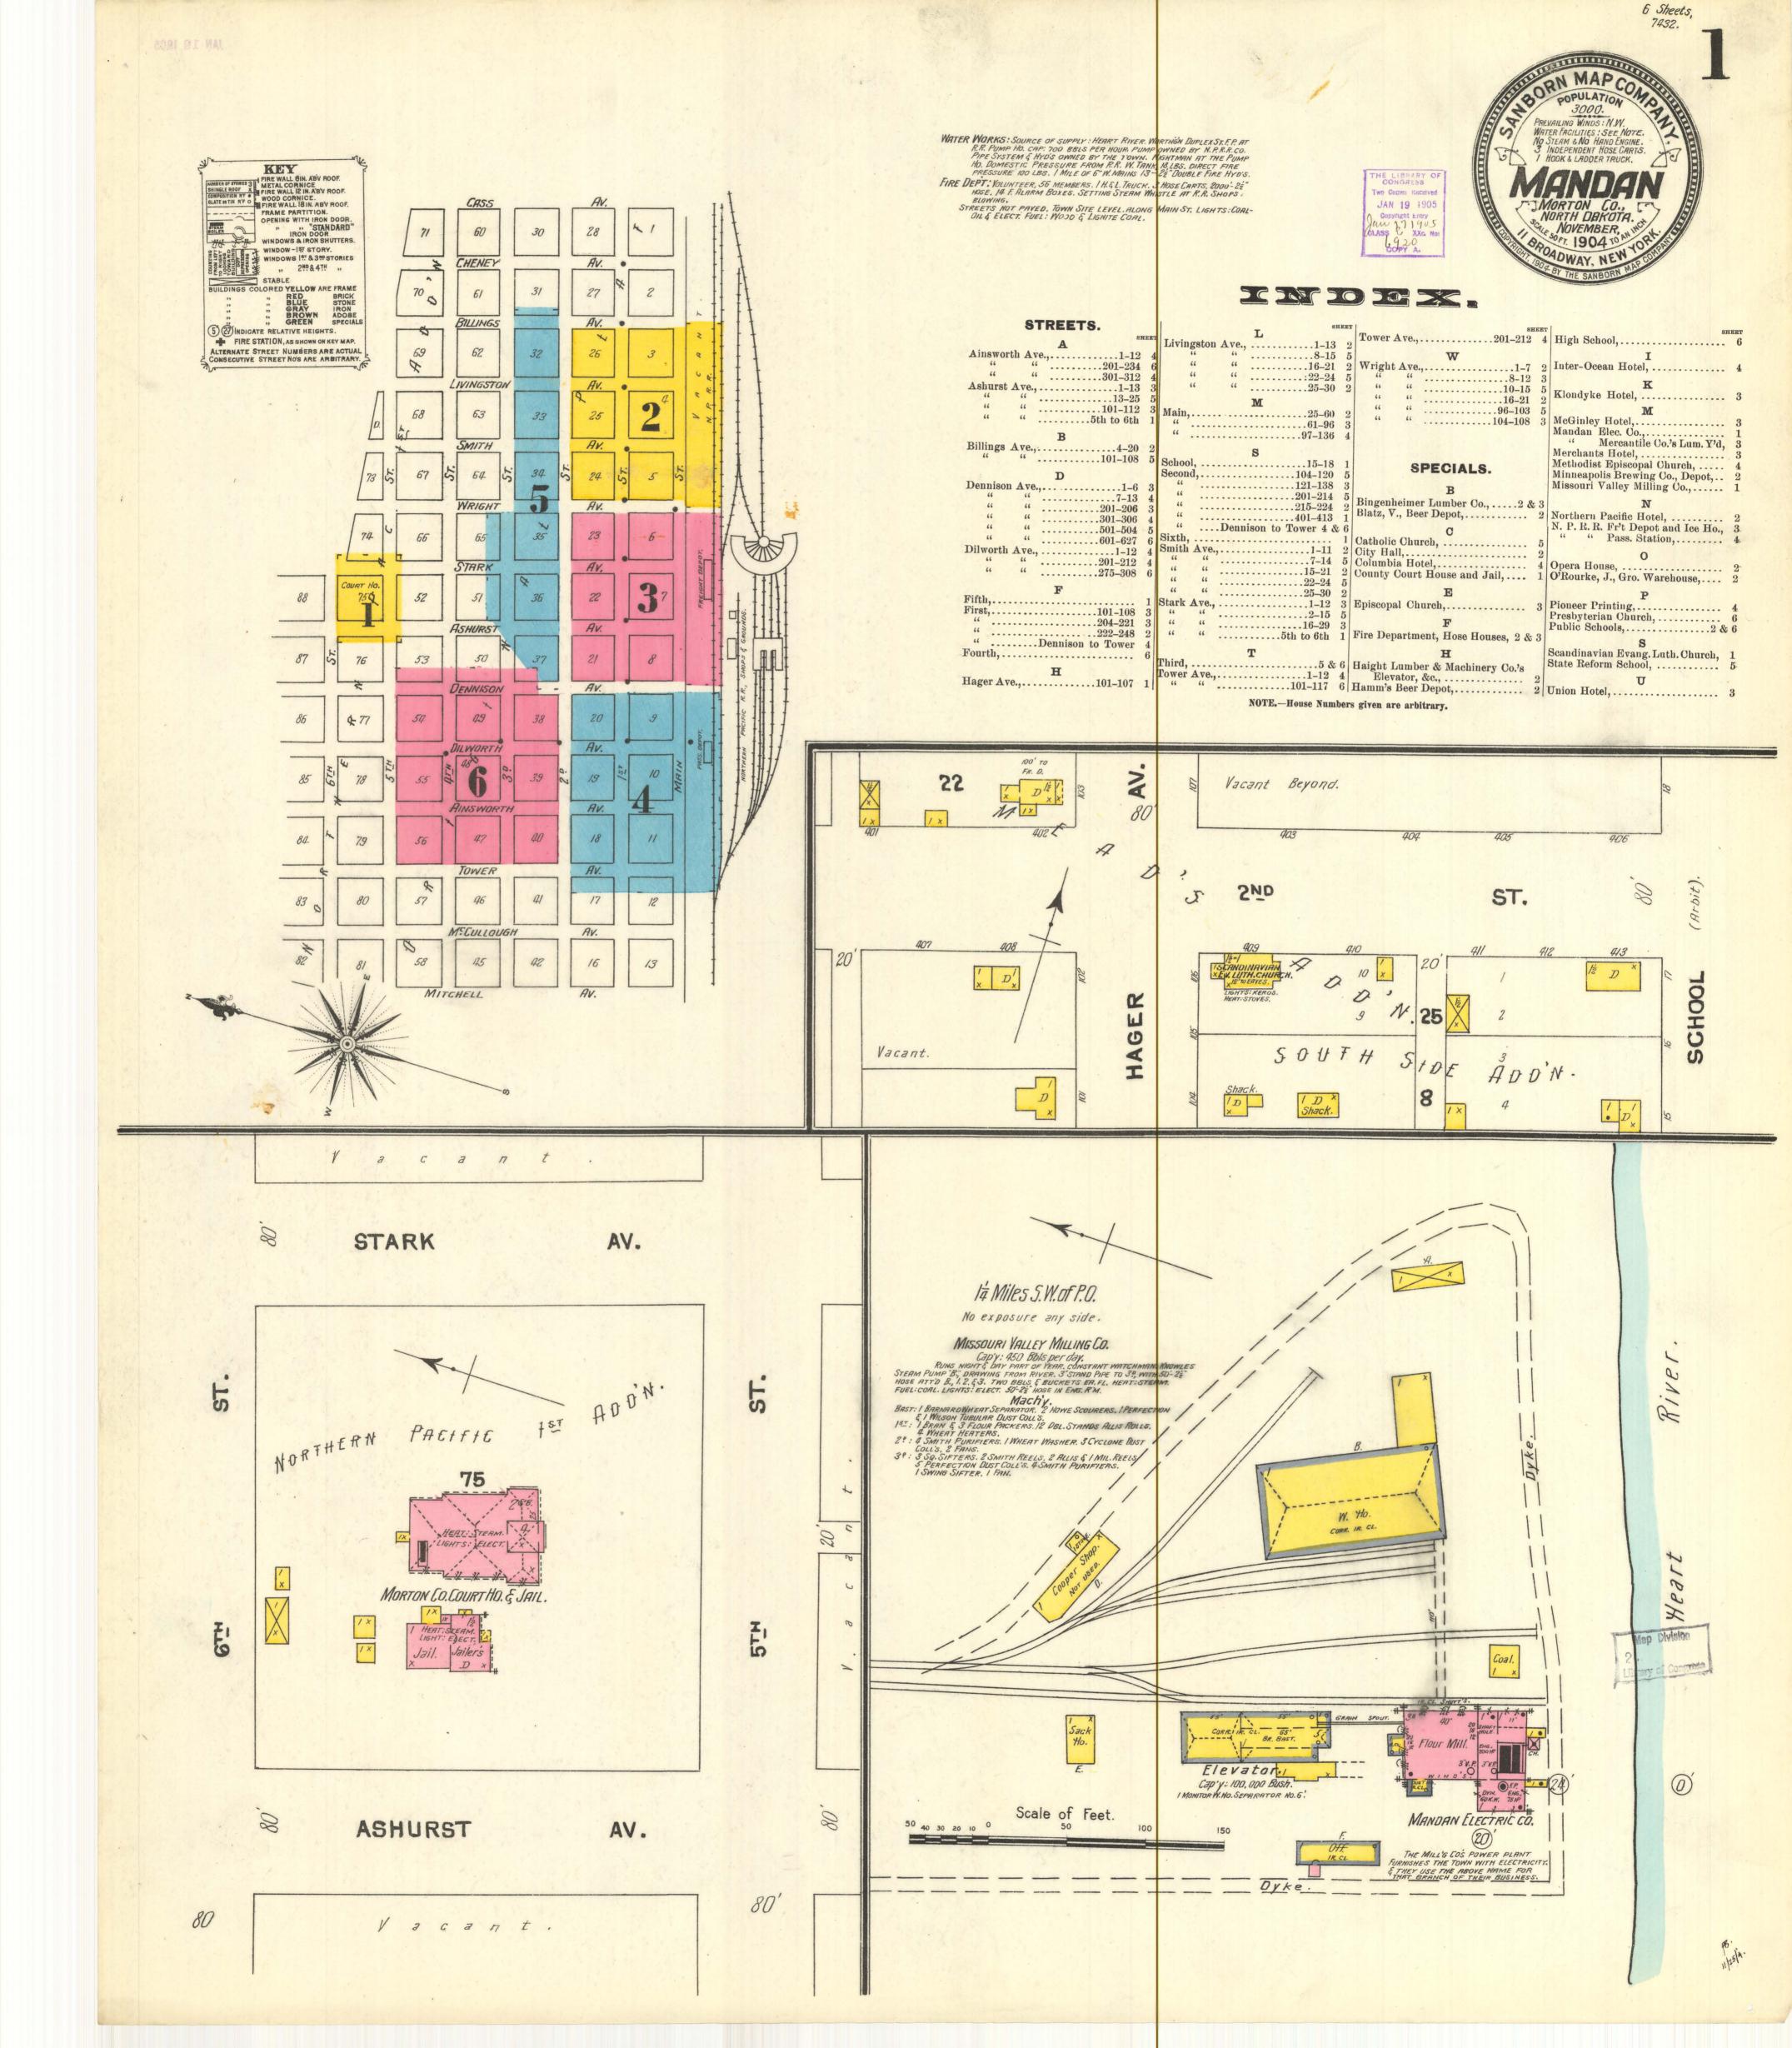

## University of North Dakota UND Scholarly Commons

Sanborn Maps of North Dakota

Elwyn B. Robinson Department of Special Collections

11-1904

## Mandan, 1904

Sanborn Map Company

How does access to this work benefit you? Let us know!

Follow this and additional works at: https://commons.und.edu/sanborn-maps

## **Recommended Citation**

Sanborn Map Company, "Mandan, 1904" (1904). *Sanborn Maps of North Dakota*. 164. https://commons.und.edu/sanborn-maps/164

This Book is brought to you for free and open access by the Elwyn B. Robinson Department of Special Collections at UND Scholarly Commons. It has been accepted for inclusion in Sanborn Maps of North Dakota by an authorized administrator of UND Scholarly Commons. For more information, please contact und.commons@library.und.edu.