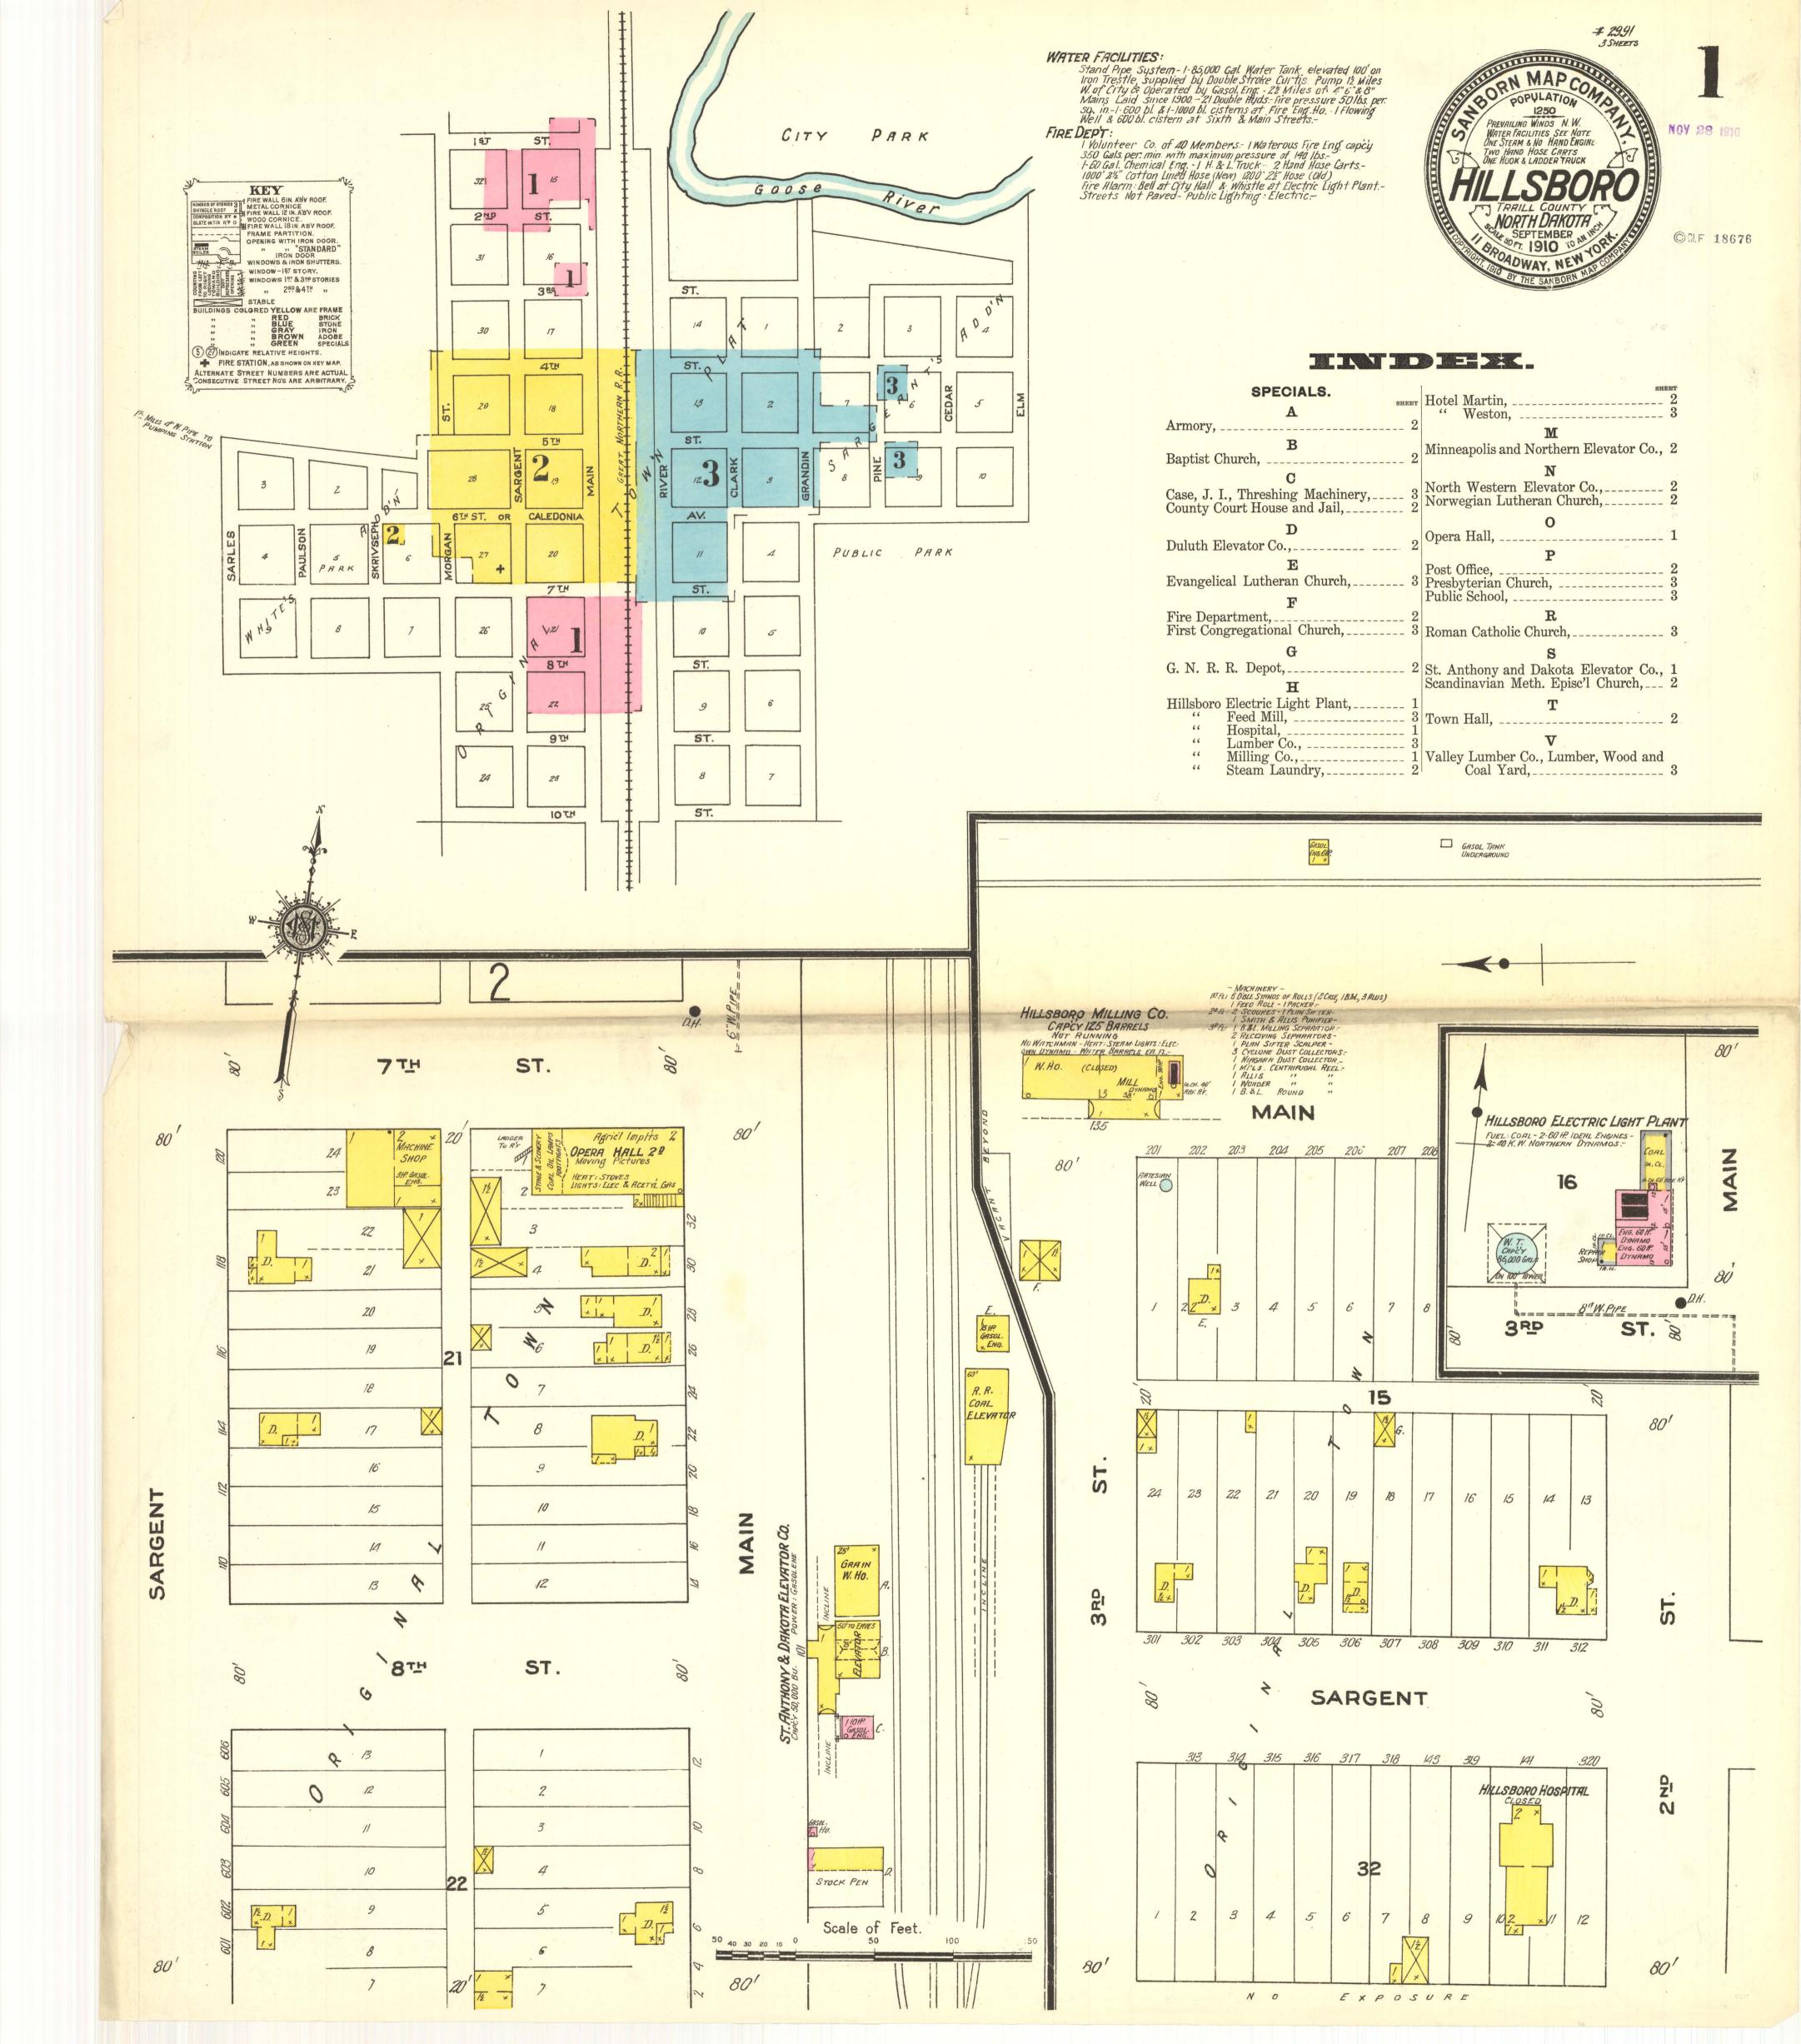

## Hillsboro, 1910

Sanborn Map Company

How does access to this work benefit you? Let us know!

Follow this and additional works at: https://commons.und.edu/sanborn-maps

## **Recommended Citation**

Sanborn Map Company, "Hillsboro, 1910" (1910). *Sanborn Maps of North Dakota*. 154. https://commons.und.edu/sanborn-maps/154

This Book is brought to you for free and open access by the Elwyn B. Robinson Department of Special Collections at UND Scholarly Commons. It has been accepted for inclusion in Sanborn Maps of North Dakota by an authorized administrator of UND Scholarly Commons. For more information, please contact und.commons@library.und.edu.