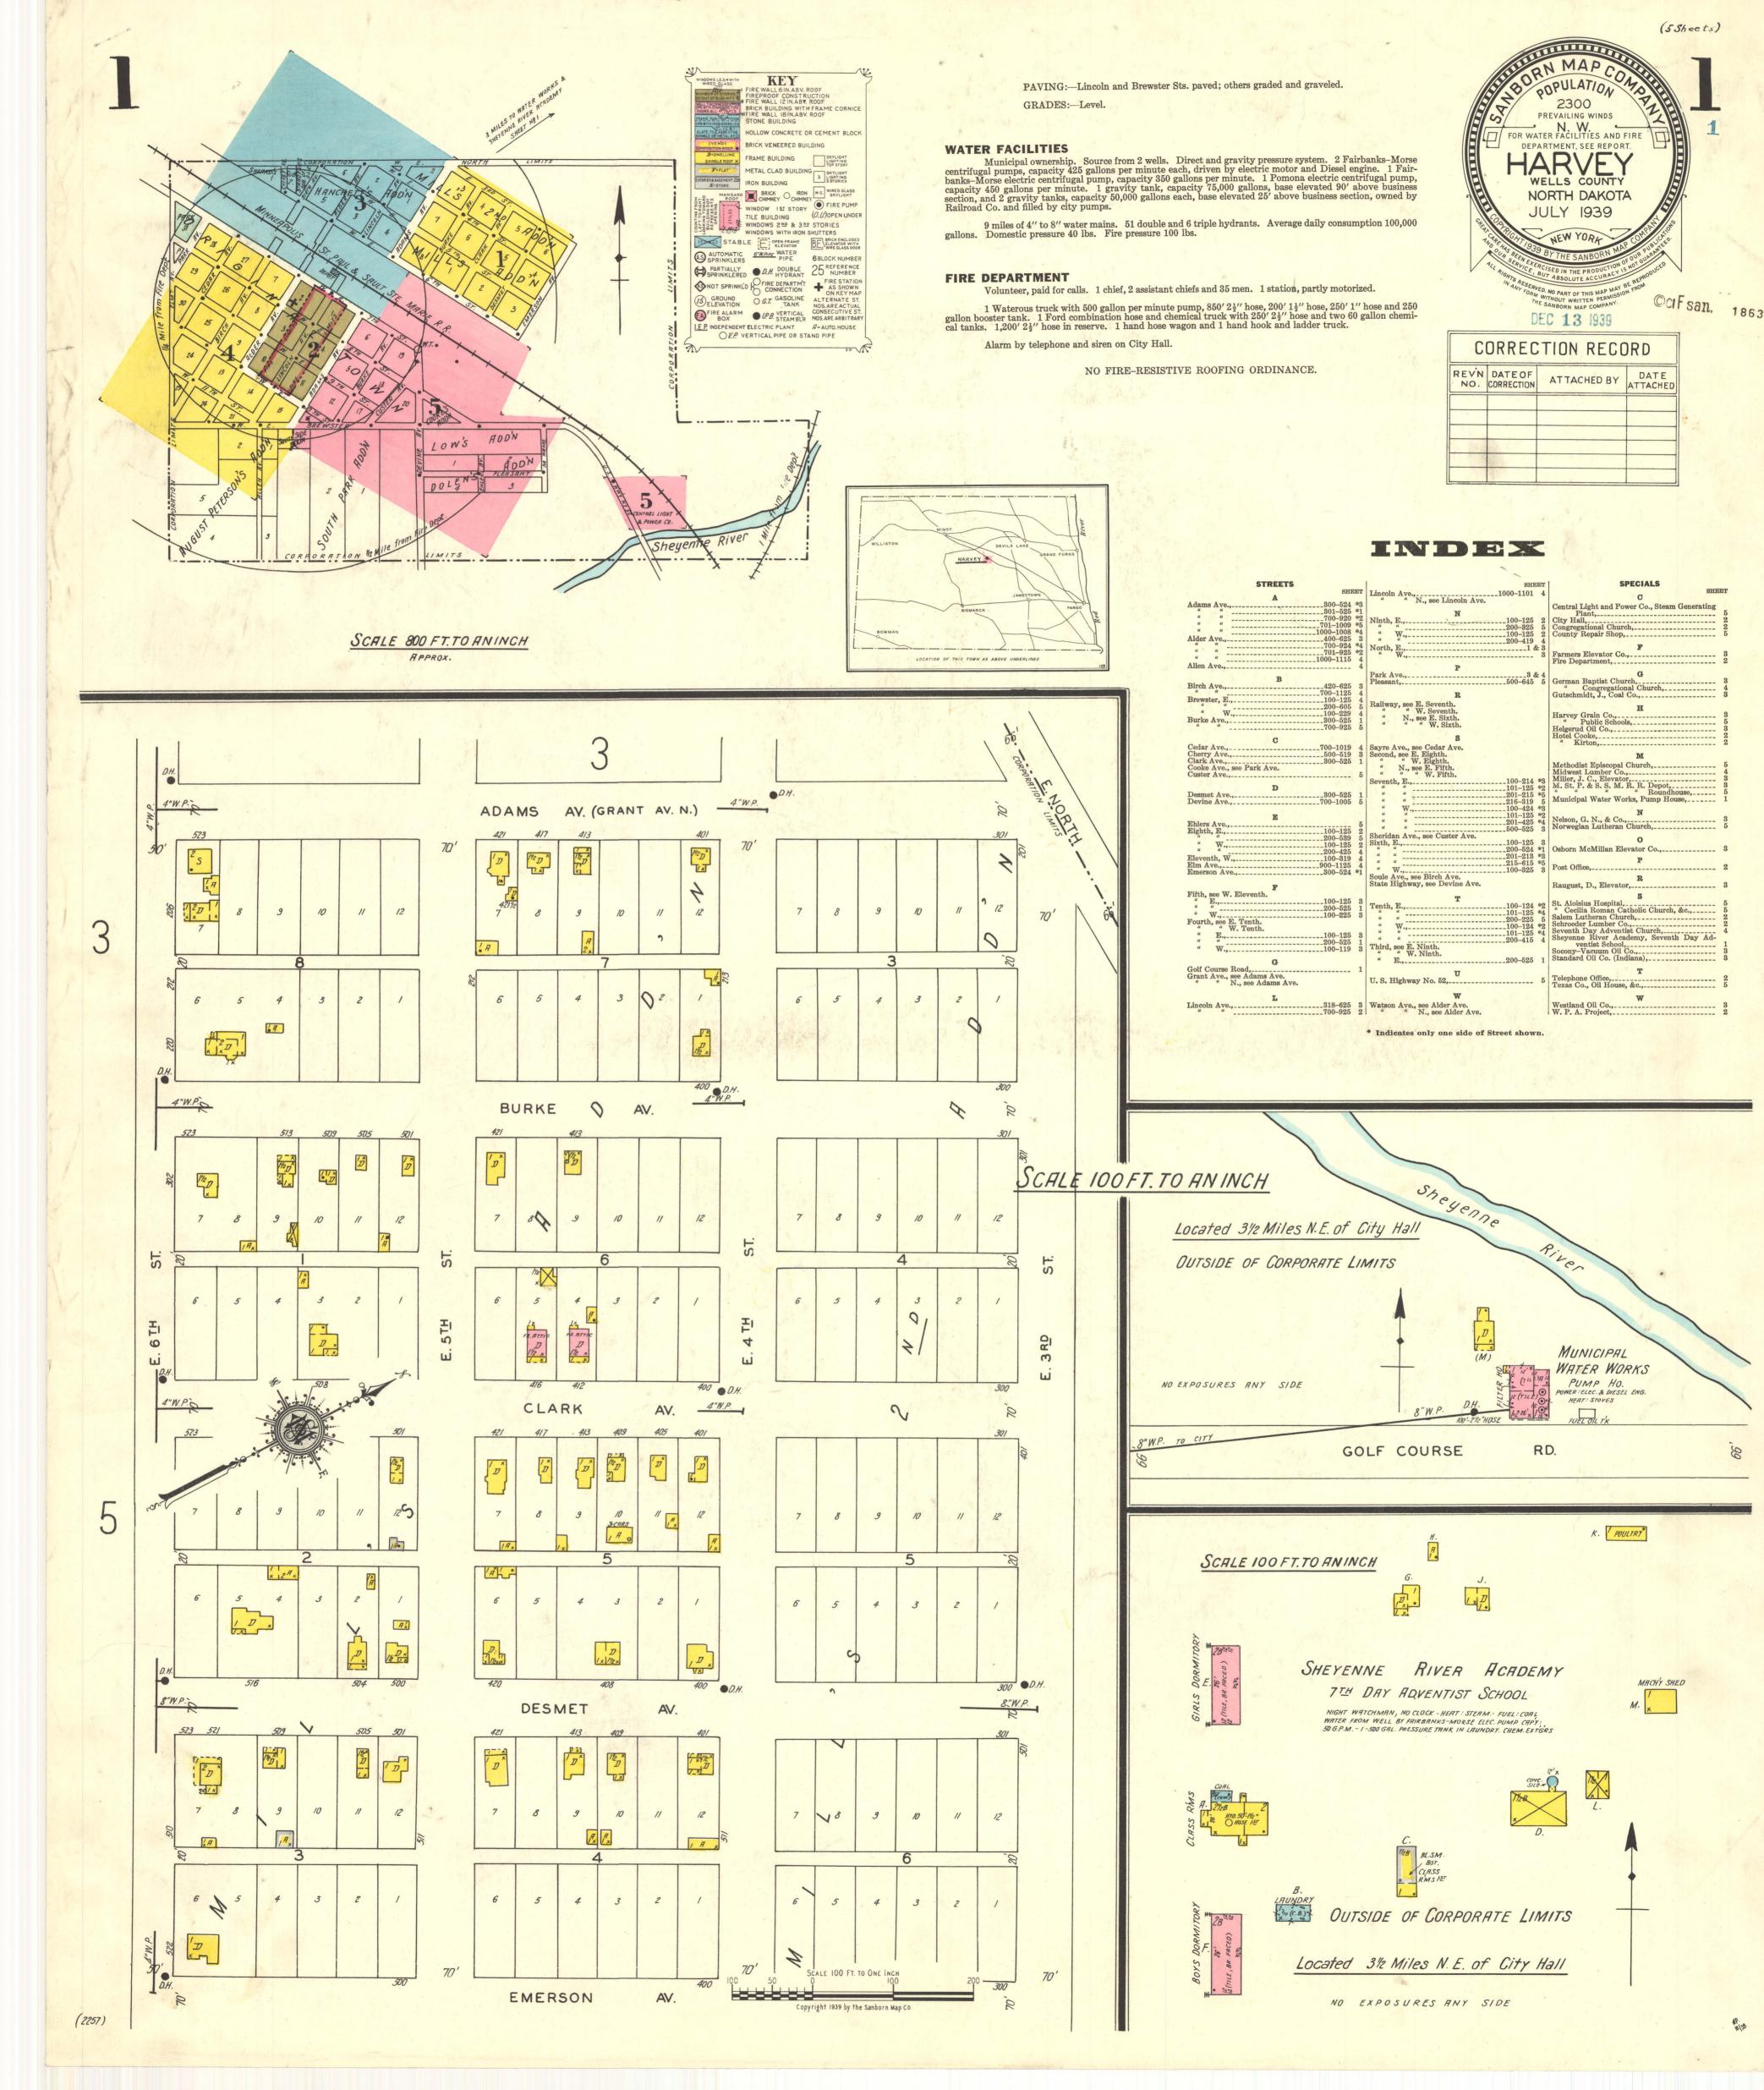

|                                                           | -                                                            |                                                                           |
|-----------------------------------------------------------|--------------------------------------------------------------|---------------------------------------------------------------------------|
| STREETS                                                   | SHEET                                                        | SPECIALS                                                                  |
| SHEET                                                     | Lincoln Ave.,1000-1101 4<br>" " N., see Lincoln Ave.         | SHEET                                                                     |
| Adams Ave.,300-524 *3                                     | " " N., see Lincoln Ave.                                     | Central Light and Power Co., Steam Generating                             |
| " " " 301-525 *1                                          | N                                                            | Plant, 5                                                                  |
| 100-520 -2                                                | Ninth, E.,                                                   | City Hall, 2                                                              |
| " " <u>701–1009</u> *5<br>" " <u>1000–1008</u> *4         | " " <u>200–325</u> 5<br>" W.,100–125 2                       | Congregational Church, 2                                                  |
| Alder Ave. 400–625 3                                      | " W.,                                                        | County Repair Shop, 5                                                     |
| <i>" " " " " " " " " " " "</i>                            | " " 200–419 4<br>North, E.,                                  | F                                                                         |
| " " "701–925 *2<br>" "1000–1115 4                         | " W., 8                                                      | Farmers Elevator Co.,                                                     |
| Allen Ave                                                 | P                                                            | Fire Department, 2                                                        |
|                                                           | Park Ave.,3 & 4                                              | G                                                                         |
| Birch Ave.,420-625 3                                      | Pleasant,                                                    | German Baptist Church, 3                                                  |
| """" 700–1125 4                                           | P                                                            | " Congregational Church, 4<br>Gutschmidt, J., Coal Co., 3                 |
| Brewster, E., 100-125 4<br>" 200-605 5<br>" W., 100-229 4 | Railway, see E. Seventh.                                     | Guischiniut, S., Obai Ob.,                                                |
| " " <u>200–605</u> 5                                      | " " W. Seventh.                                              | H                                                                         |
| Burke Ave.,                                               | " N., see E. Sixth.<br>" " W. Sixth.                         | Harvey Grain Co., 8<br>"Public Schools, 5                                 |
| " "                                                       | " " " W. Sixth.                                              | Helgerud Oil Co., 8                                                       |
|                                                           | s                                                            | Hotel Cooke, 2                                                            |
| Cedar Ave.,700-1019 4                                     | Sayre Ave., see Cedar Ave.                                   | " Kirton,                                                                 |
| Cherry Ave.,                                              | Second, see E. Eighth.<br>" W. Eighth.                       | M                                                                         |
| Clark Ave., 300–525 1<br>Cooke Ave., see Park Ave.        | " " W. Eighth.                                               | Methodist Episcopal Church,5                                              |
| Cooke Ave., see Park Ave.<br>Custer Ave., 5               | " N., see E. Fifth.<br>" " W. Fifth.                         | Midwest Lumber Co., 4                                                     |
|                                                           | G                                                            | Miller, J. C., Elevator, 3                                                |
| D<br>Desmet Ave                                           | Seventh, E.,                                                 | M. St. P. & S. S. M. R. R. Depot, 3<br>" " Roundhouse, 5                  |
| Desimet Ave.,                                             |                                                              | Municipal Water Works, Pump House, 1                                      |
| Dorme 1100,                                               | " TY 100 494 *9                                              | N                                                                         |
| E                                                         | """" 101–125 *2                                              | Nelson, G. N., & Co., 3                                                   |
| Ehlers Ave., 5                                            | " " " " " " " " " " " " " " " " " " "                        | Norwegian Lutheran Church, 5                                              |
| Eighth, E.,                                               | Sheridan Ave., see Custer Ave.                               |                                                                           |
| " W 100 195 9                                             | Sixth E 100-125 2                                            |                                                                           |
| " " " " " " " " " " " " " " " " " " "                     | a a200–524 *1<br>a a201–213 *3                               | Osborn McMillan Elevator Co.,                                             |
| Eleventh, W.,                                             | " " 915_615 *5                                               | P                                                                         |
| Emerson Ave.,                                             | " W                                                          | Post Office, 2                                                            |
|                                                           | Soule Ave., see Birch Ave.<br>State Highway, see Devine Ave. | R                                                                         |
| F                                                         | State Highway, see Devine Ave.                               | Raugust, D., Elevator,                                                    |
| Fifth, see W. Eleventh.<br>" E.,                          | T                                                            | S                                                                         |
| <i>" " " " " </i>                                         | Tenth, E.,                                                   | St. Aloisius Hospital, 5<br>" Cecilia Roman Catholic Church, &c., 5       |
| " W.,                                                     | $\begin{array}{cccccccccccccccccccccccccccccccccccc$         | Salem Lutheran Church.                                                    |
| Fourth, see E. Tenth.<br>" " W. Tenth.                    | " W. 100–124 *2                                              | Schroeder Lumber Co.,2<br>Seventh Day Adventist Church,4                  |
| " E100-125 3                                              |                                                              | Seventh Day Adventist Church,4<br>Sheyenne River Academy, Seventh Day Ad- |
| "" "200-525 1                                             | "" "200-415 4 Third, see E. Ninth.                           | ventist School.                                                           |
| " W.,                                                     | " " TIT NT: +h                                               | Socony-Vacuum Oil Co.,                                                    |
| G                                                         | " E.,                                                        | Standard Oil Co. (Indiana),                                               |
| Golf Course Road, 1                                       | T                                                            | T                                                                         |
| Grant Ave., see Adams Ave.<br>" " N., see Adams Ave.      | U. S. Highway No. 52,                                        | Telephone Office, 2                                                       |
| IV., See Adams Ave.                                       |                                                              | Texas Co., Oil House, &c.,                                                |
| L                                                         | W                                                            | W                                                                         |
| Lincoln Ave.,318-625 3                                    | Watson Ave., see Alder Ave.                                  | Westland Oil Co., 3                                                       |