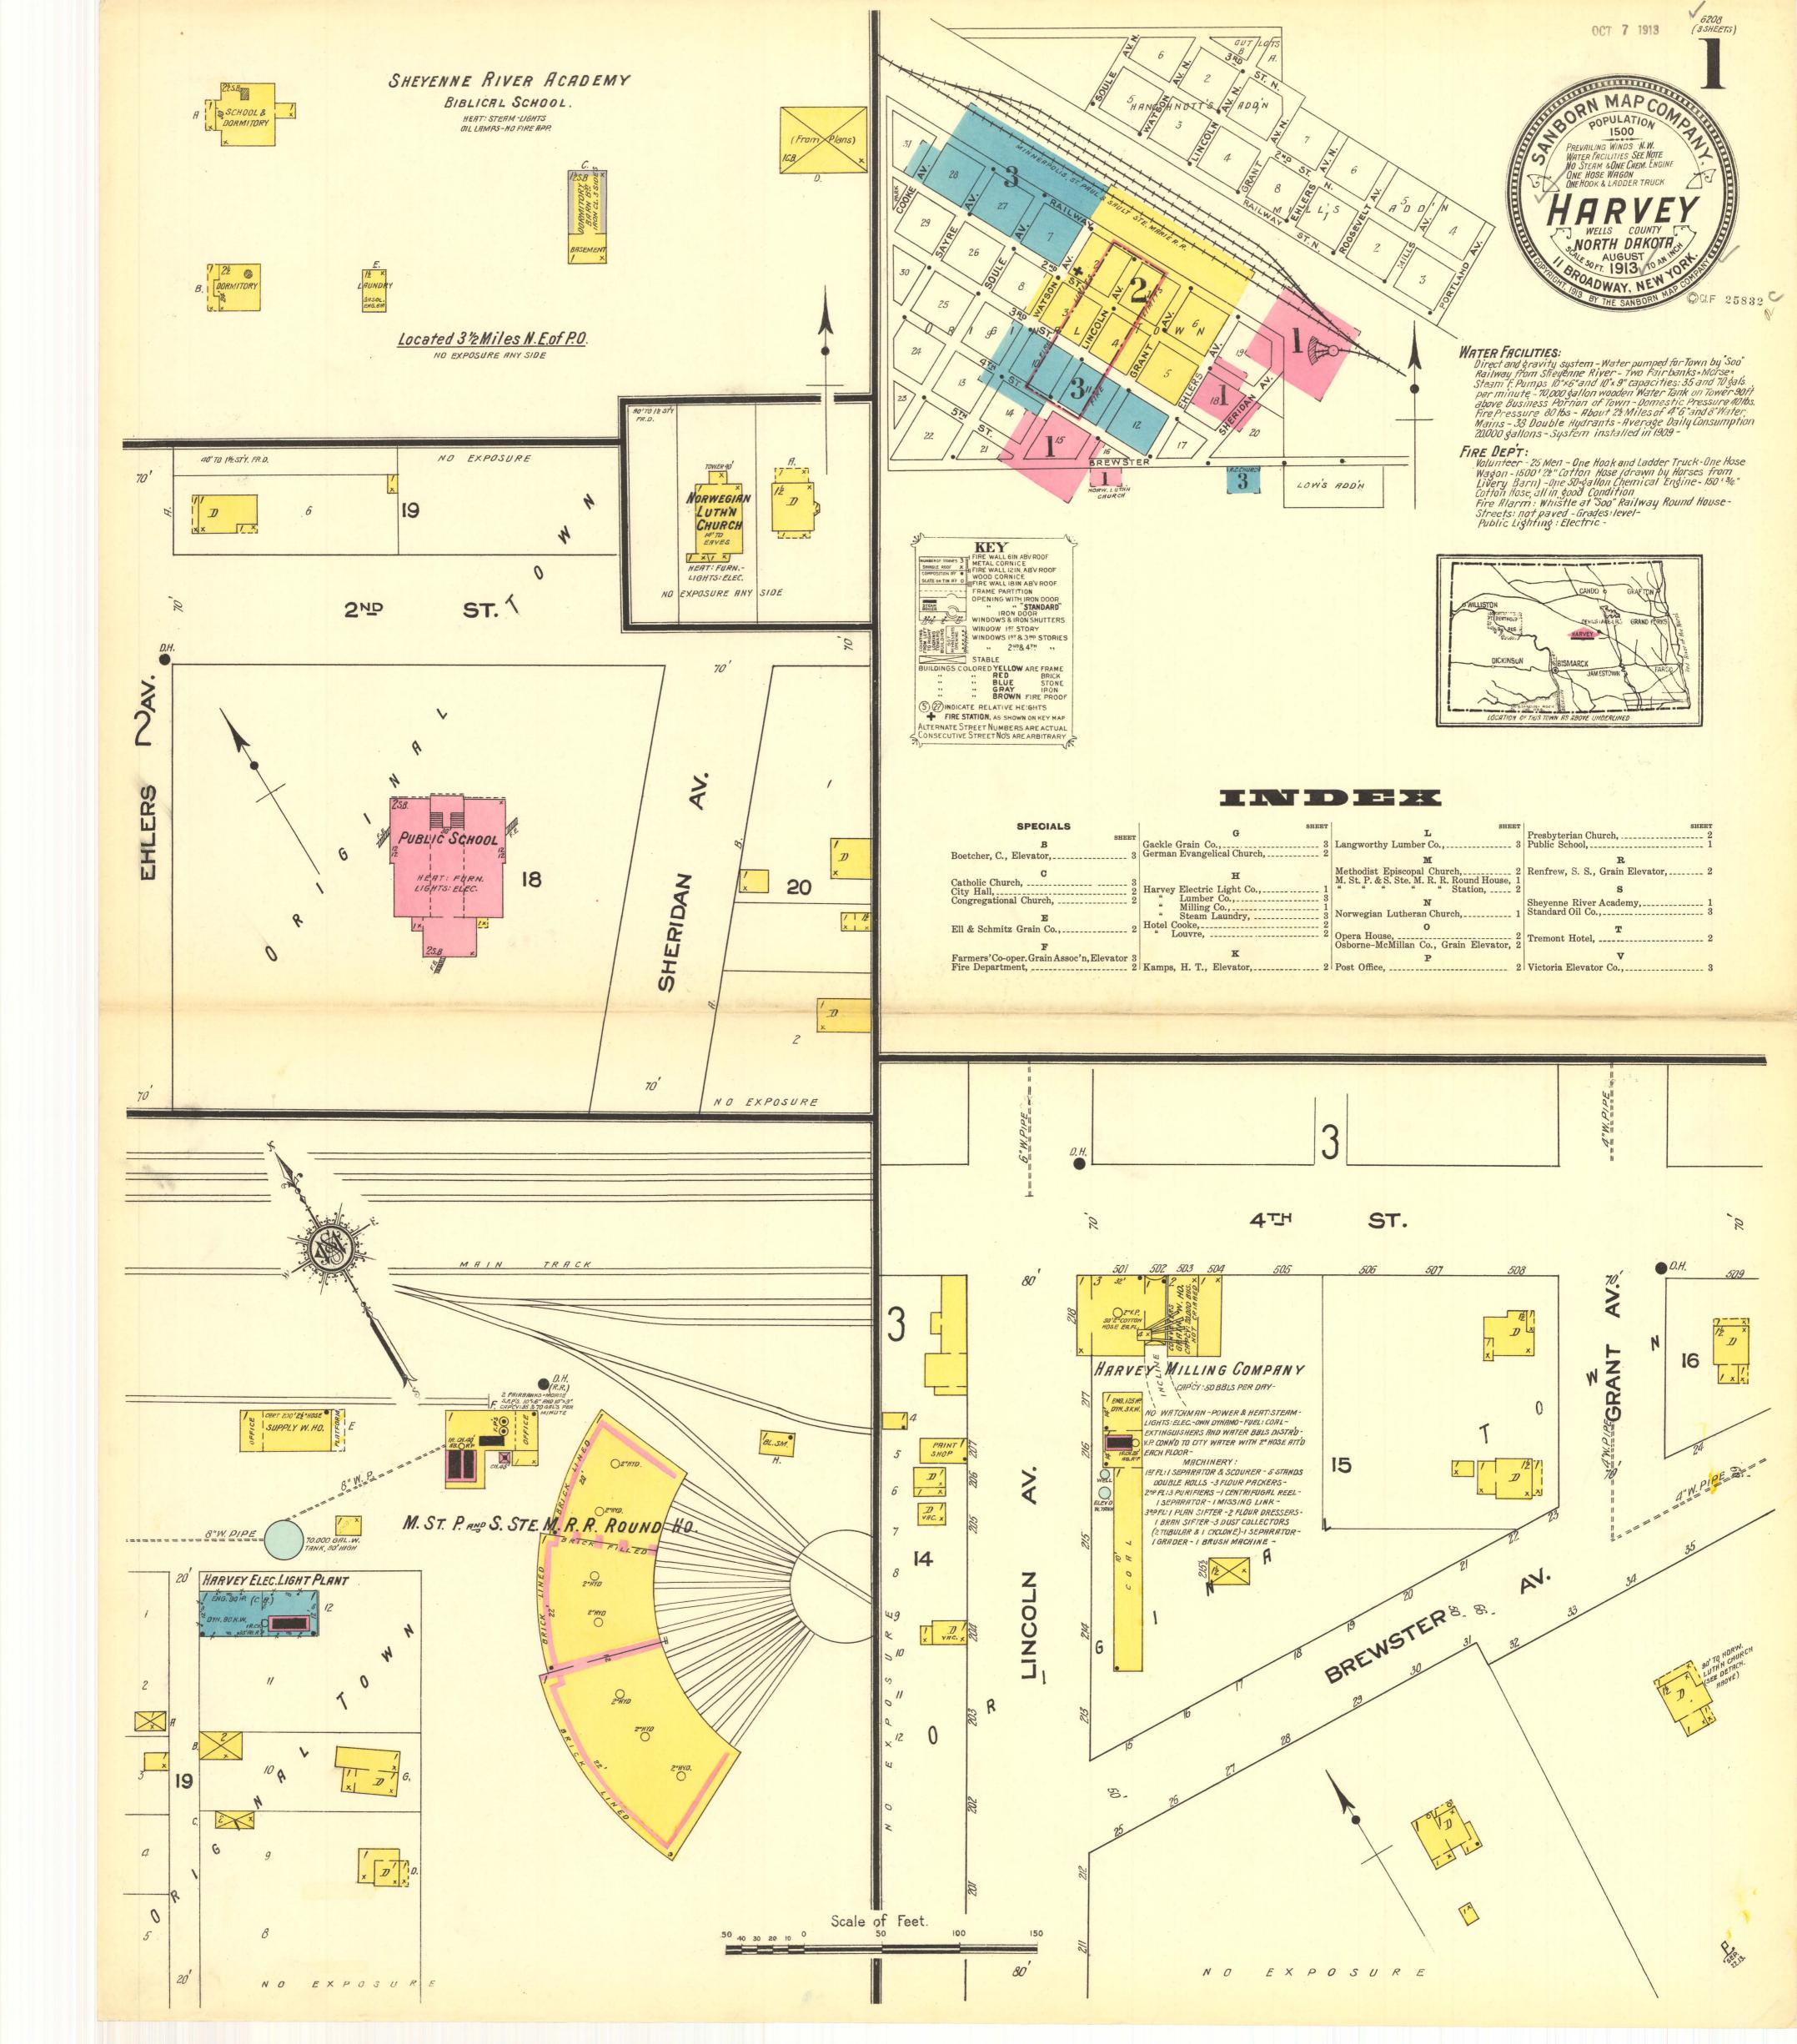

## **Recommended Citation**

Sanborn Map Company, "Harvey, 1913" (1913). *Sanborn Maps of North Dakota*. 143. https://commons.und.edu/sanborn-maps/143

This Book is brought to you for free and open access by the Elwyn B. Robinson Department of Special Collections at UND Scholarly Commons. It has been accepted for inclusion in Sanborn Maps of North Dakota by an authorized administrator of UND Scholarly Commons. For more information, please contact und.commons@library.und.edu.