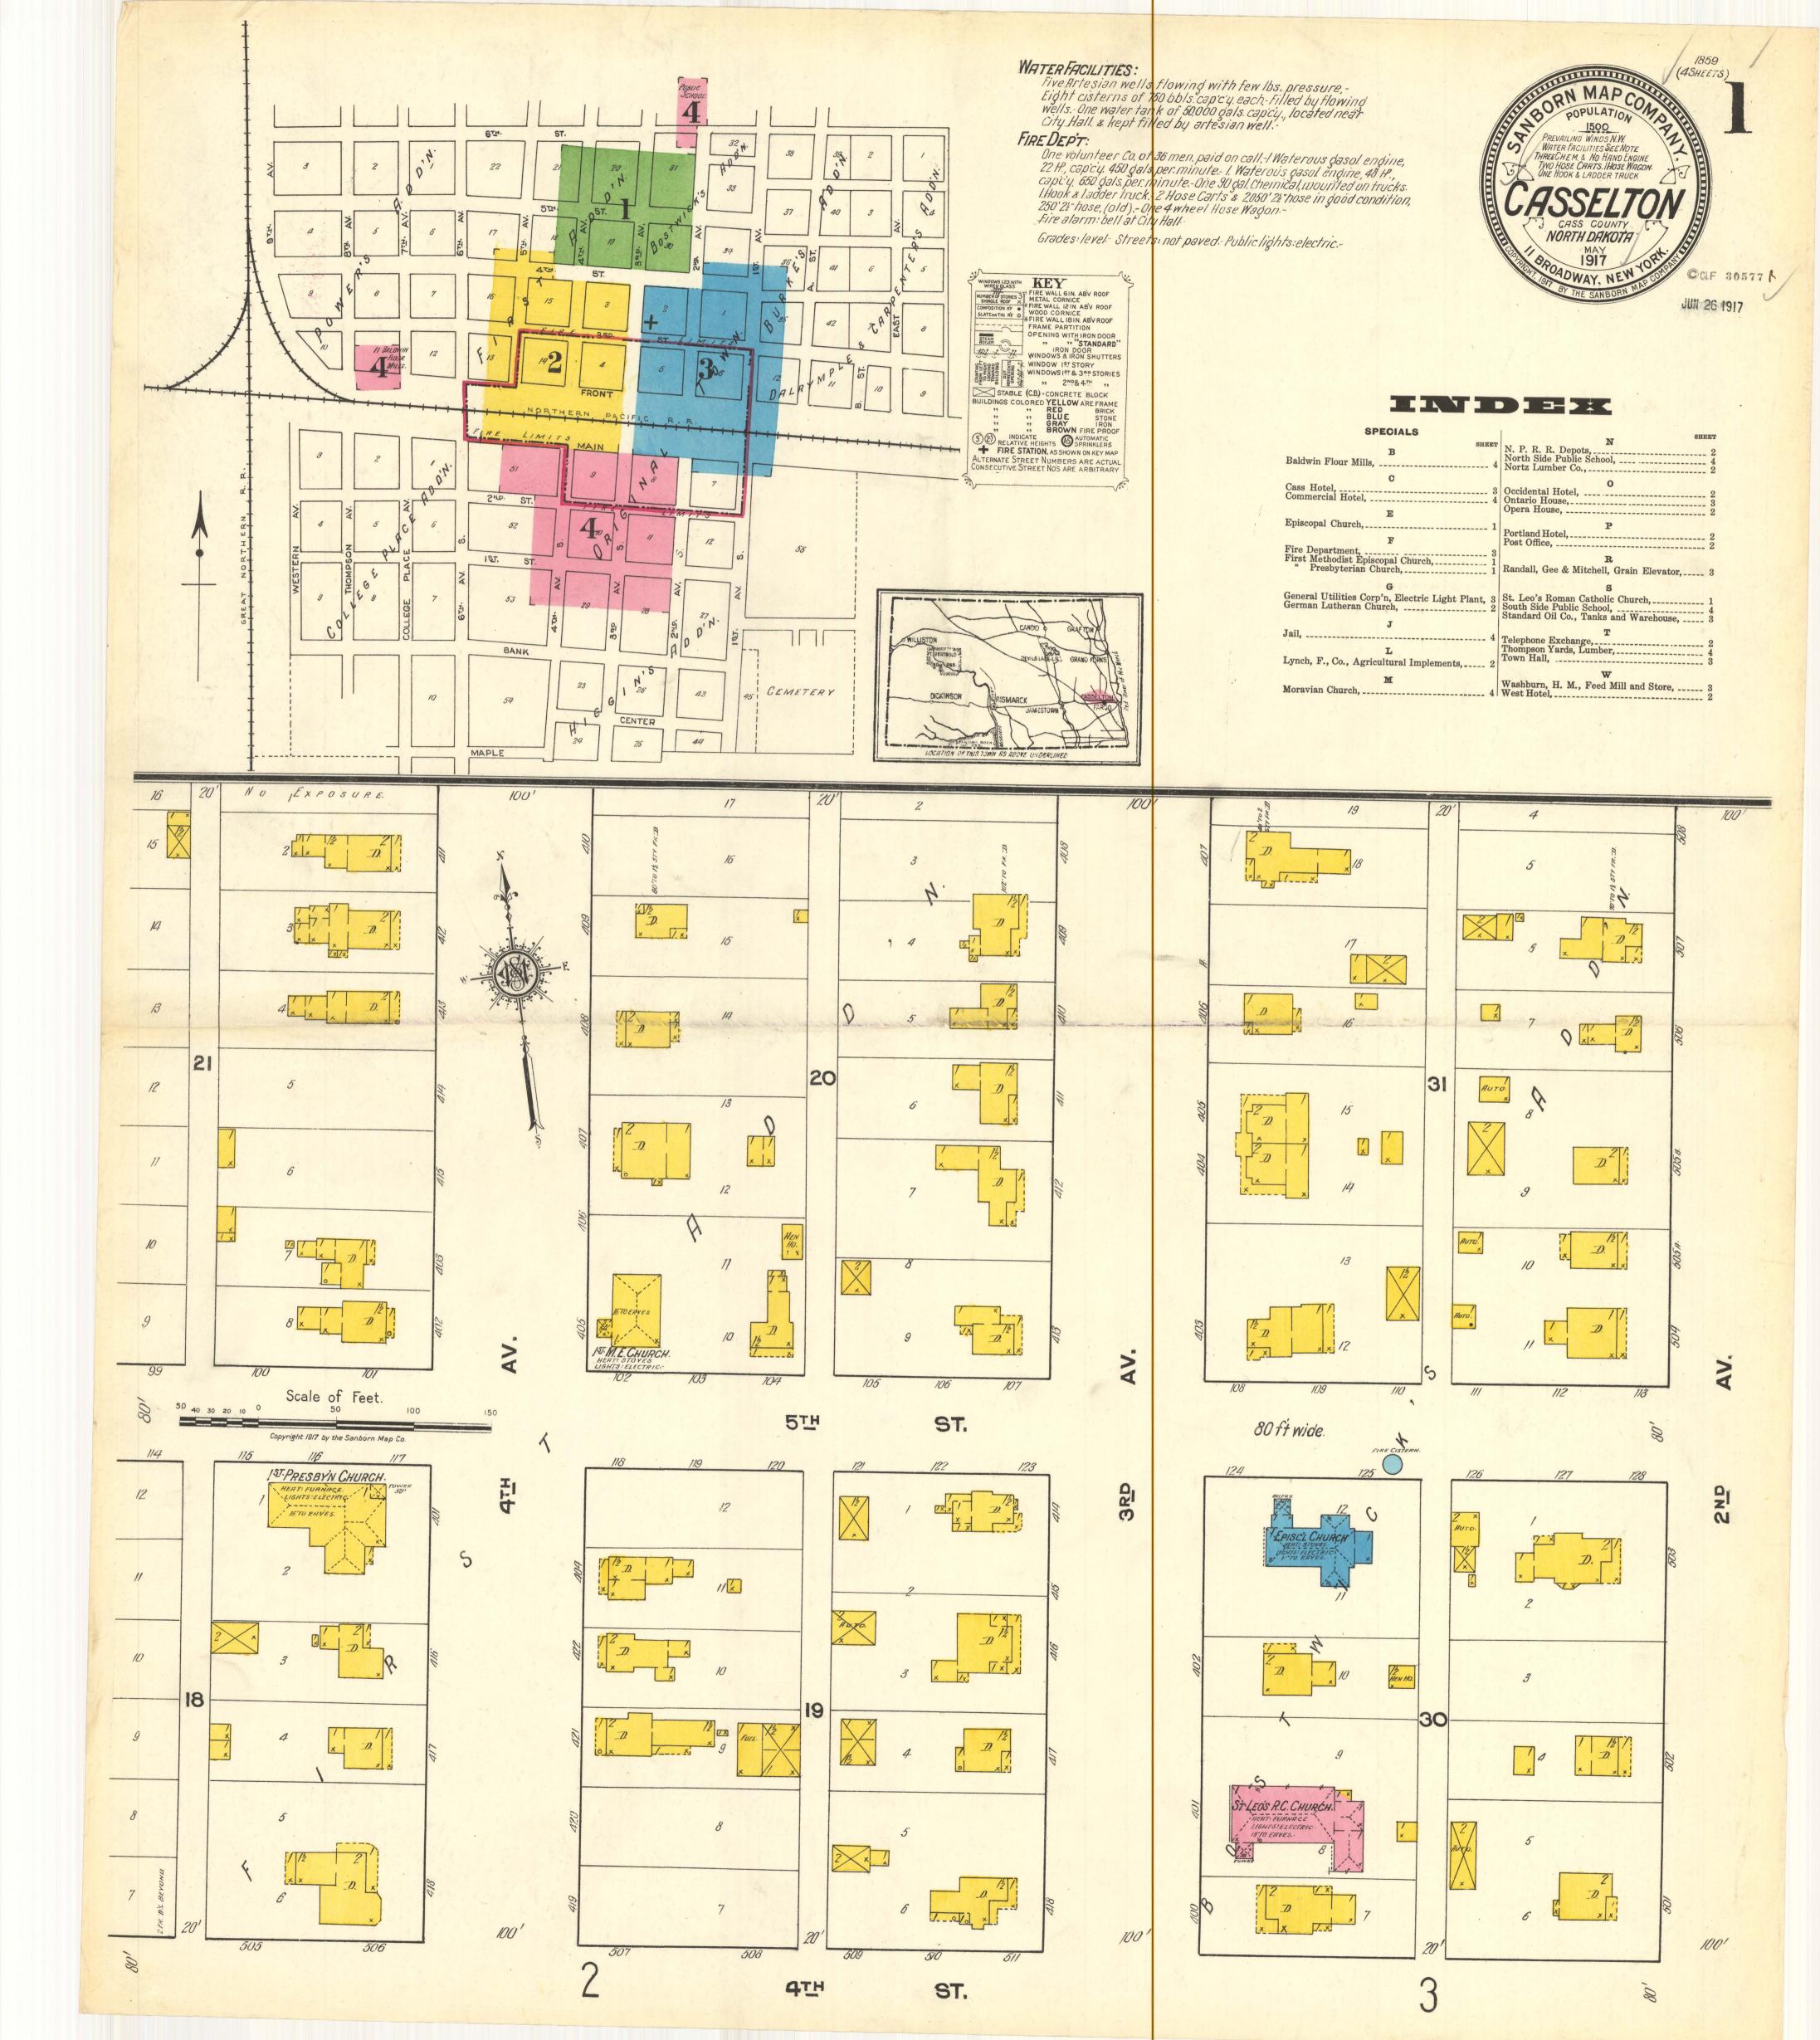

## Casselton, 1917

Sanborn Map Company

How does access to this work benefit you? Let us know!

Follow this and additional works at: https://commons.und.edu/sanborn-maps

## **Recommended Citation**

Sanborn Map Company, "Casselton, 1917" (1917). *Sanborn Maps of North Dakota*. 136. https://commons.und.edu/sanborn-maps/136

This Book is brought to you for free and open access by the Elwyn B. Robinson Department of Special Collections at UND Scholarly Commons. It has been accepted for inclusion in Sanborn Maps of North Dakota by an authorized administrator of UND Scholarly Commons. For more information, please contact und.commons@library.und.edu.