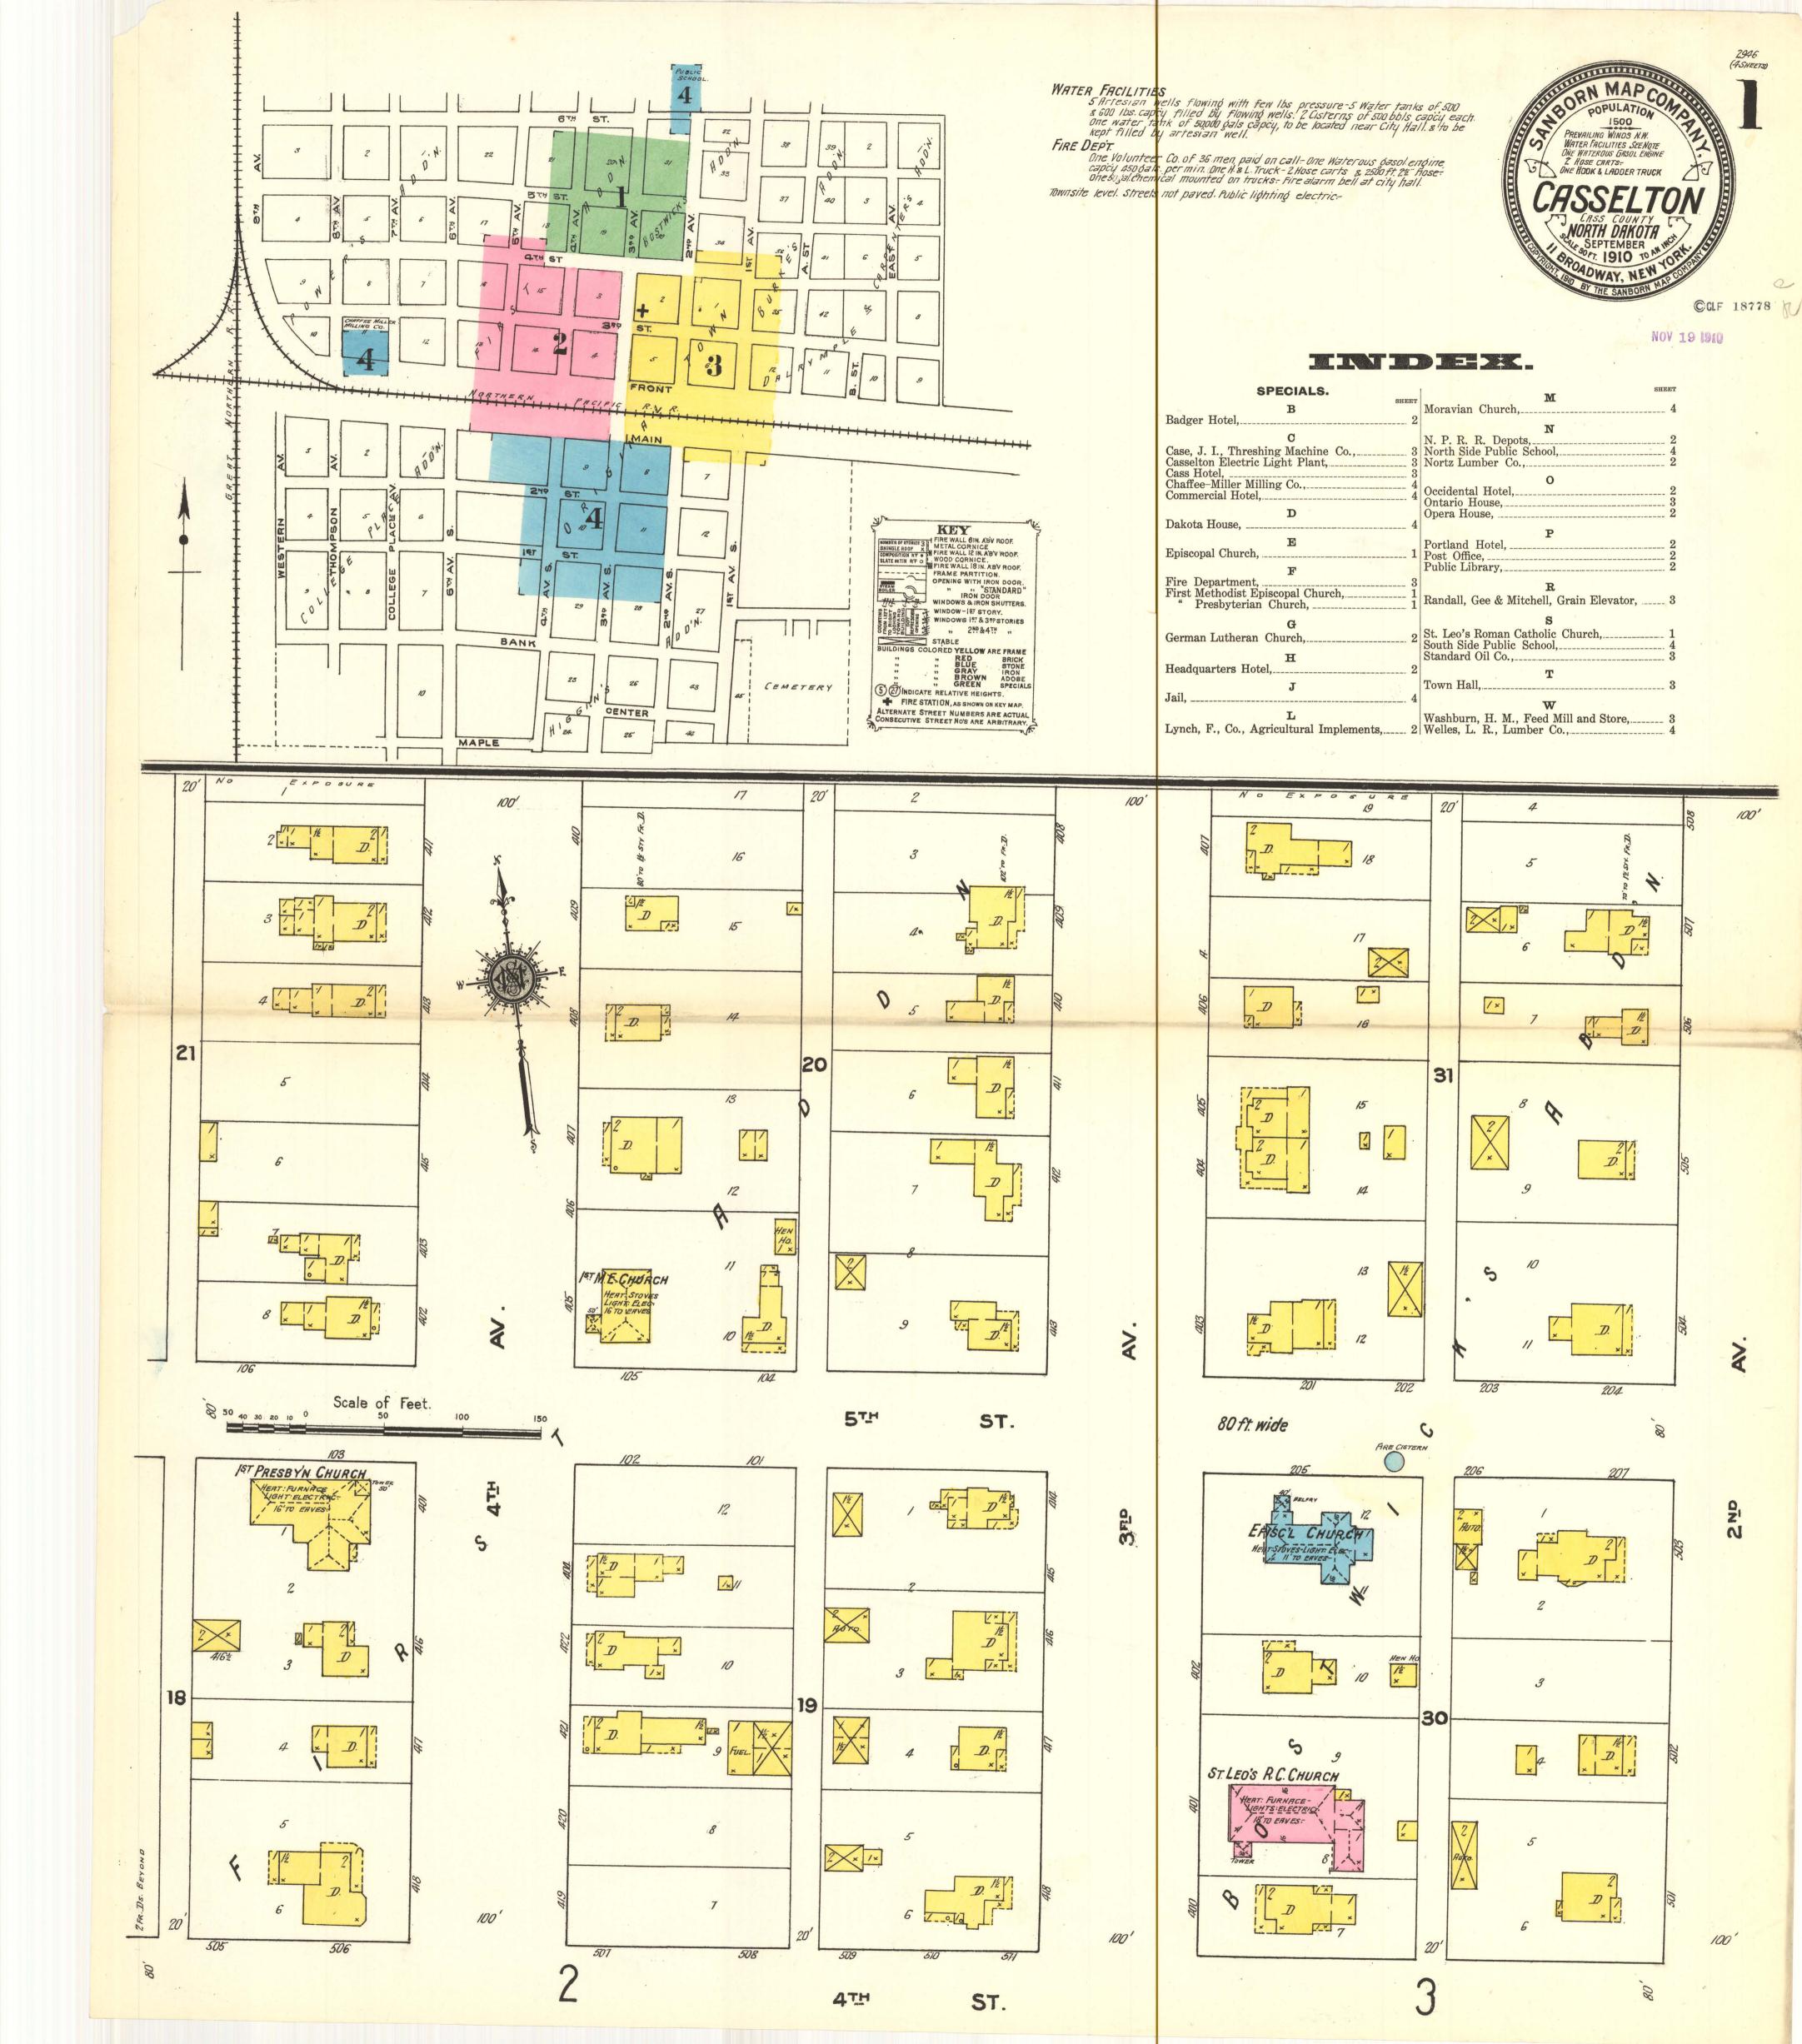

## Casselton, 1910

Sanborn Map Company

How does access to this work benefit you? Let us know!

Follow this and additional works at: https://commons.und.edu/sanborn-maps

## **Recommended Citation**

Sanborn Map Company, "Casselton, 1910" (1910). *Sanborn Maps of North Dakota*. 137. https://commons.und.edu/sanborn-maps/137

This Book is brought to you for free and open access by the Elwyn B. Robinson Department of Special Collections at UND Scholarly Commons. It has been accepted for inclusion in Sanborn Maps of North Dakota by an authorized administrator of UND Scholarly Commons. For more information, please contact und.commons@library.und.edu.