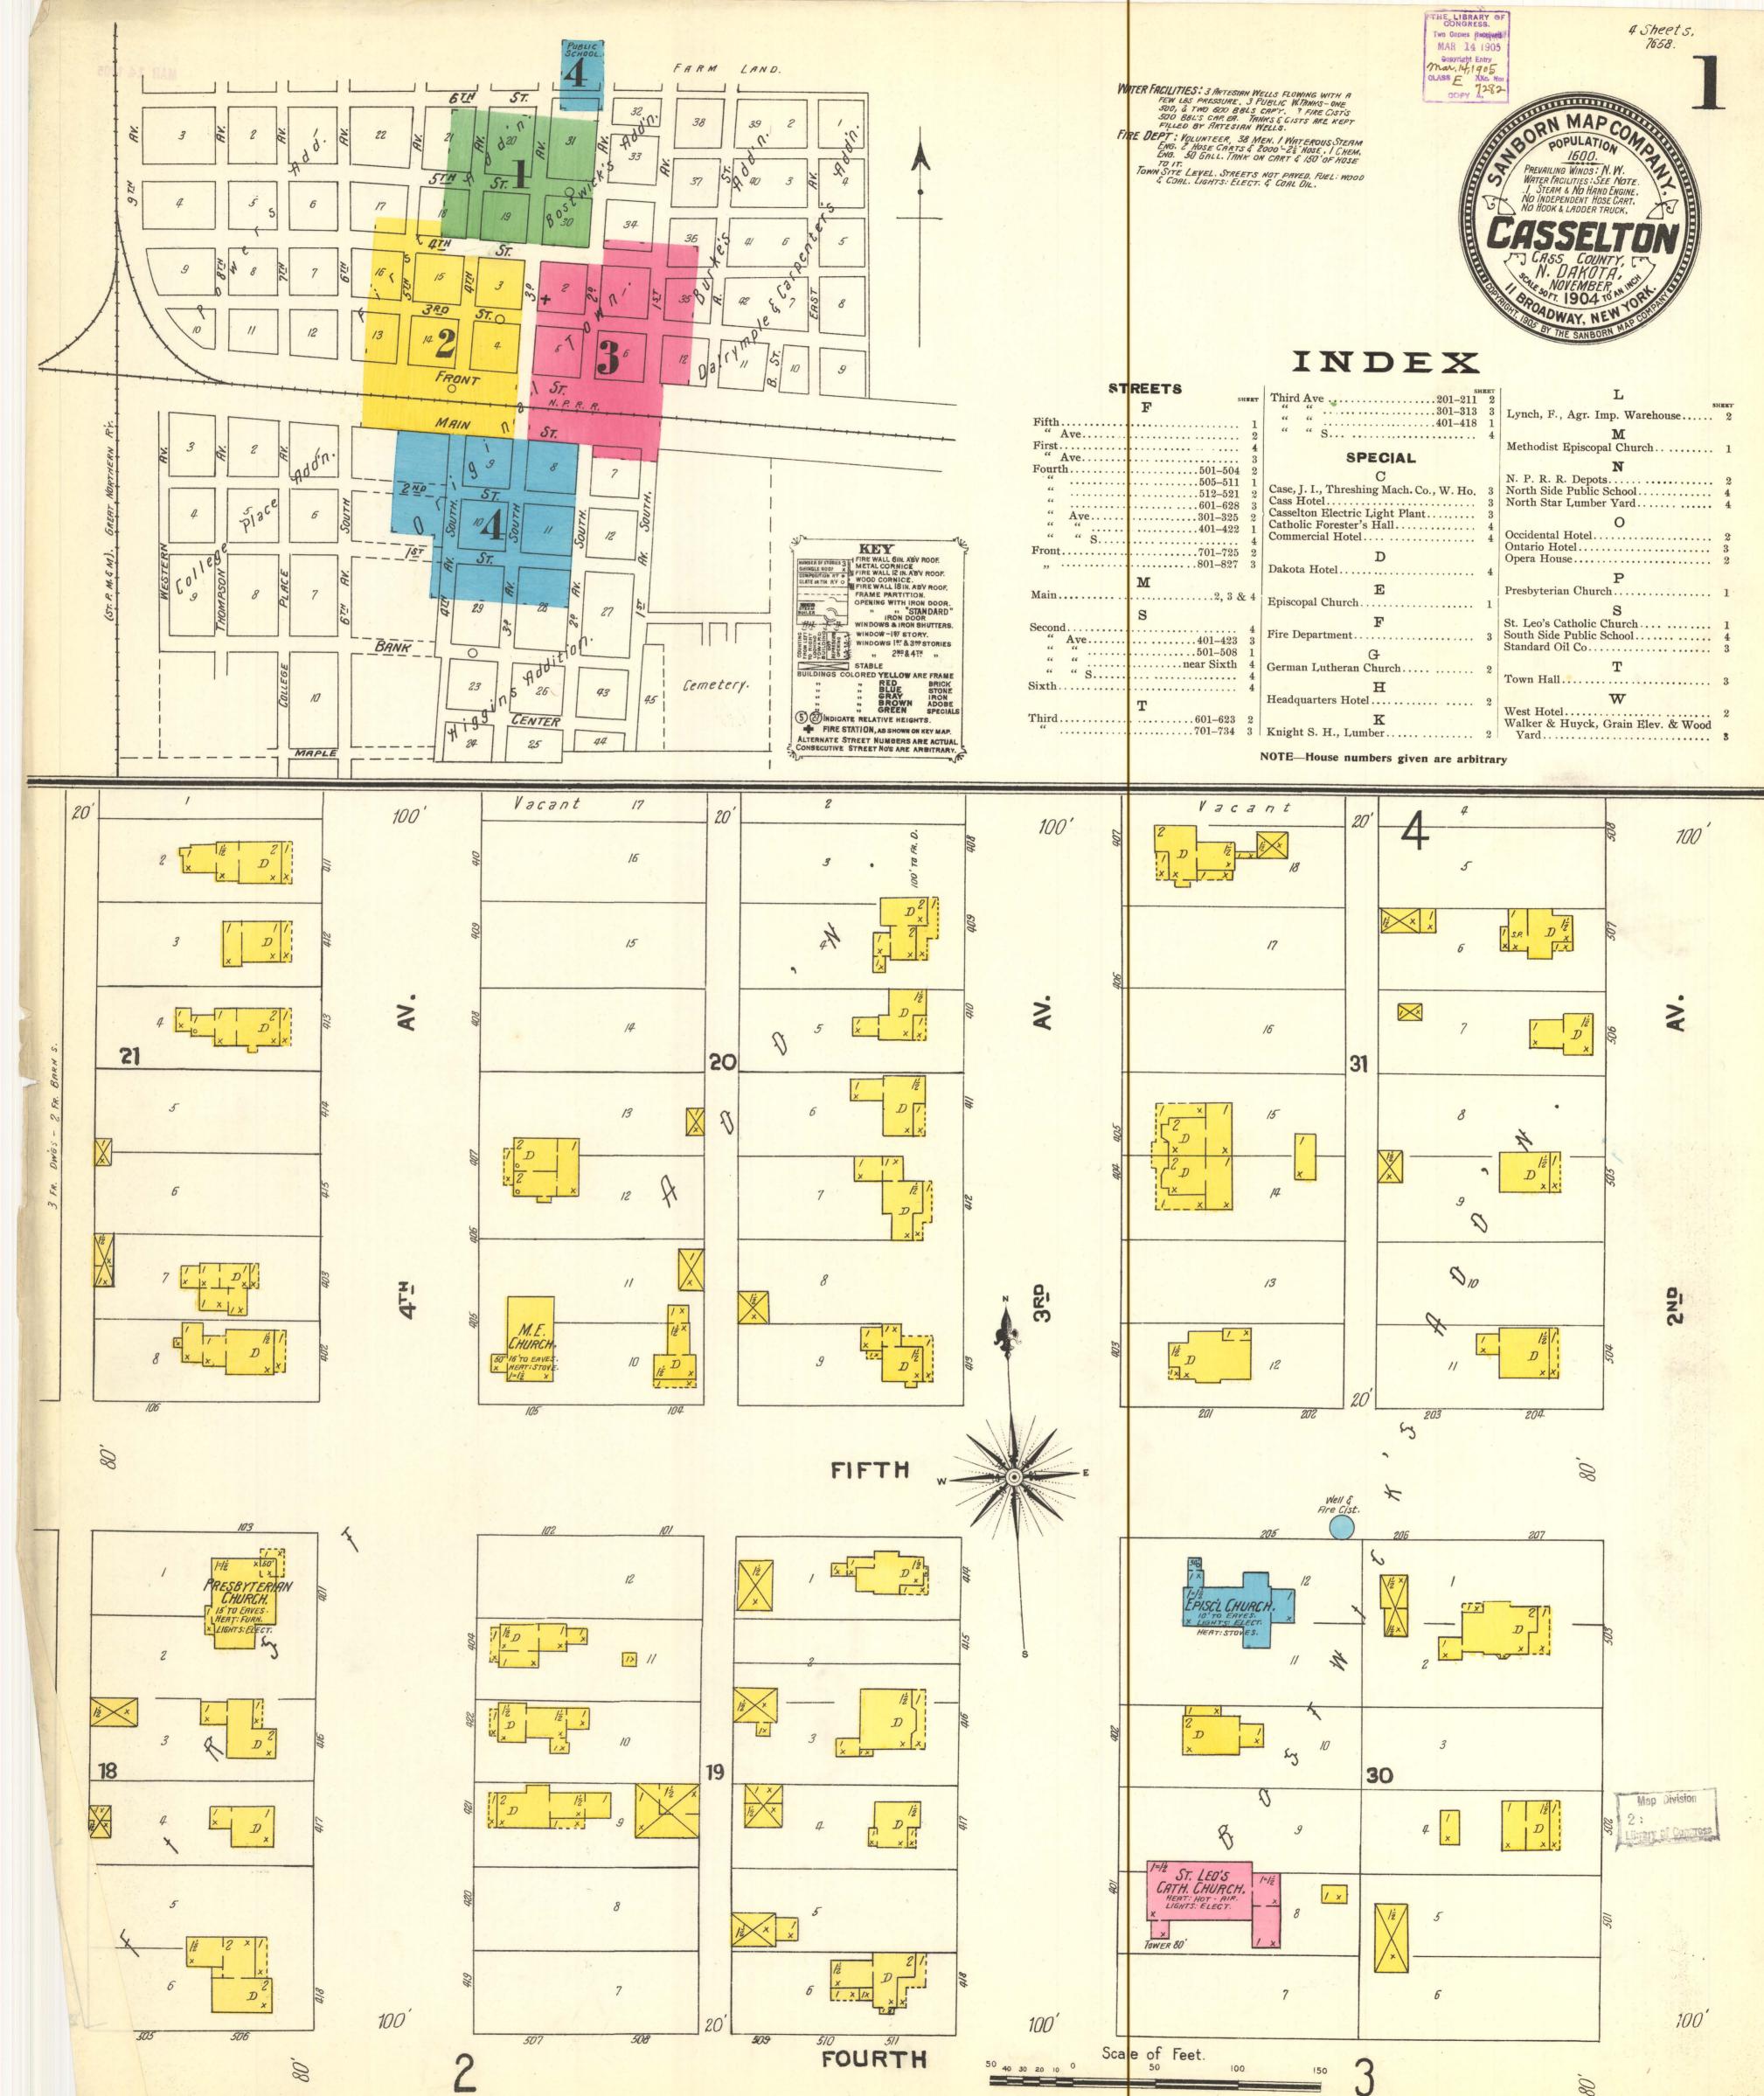

## Casselton, 1904

Sanborn Map Company

How does access to this work benefit you? Let us know!

Follow this and additional works at: https://commons.und.edu/sanborn-maps

## **Recommended Citation**

Sanborn Map Company, "Casselton, 1904" (1904). *Sanborn Maps of North Dakota*. 138. https://commons.und.edu/sanborn-maps/138

This Book is brought to you for free and open access by the Elwyn B. Robinson Department of Special Collections at UND Scholarly Commons. It has been accepted for inclusion in Sanborn Maps of North Dakota by an authorized administrator of UND Scholarly Commons. For more information, please contact und.commons@library.und.edu.