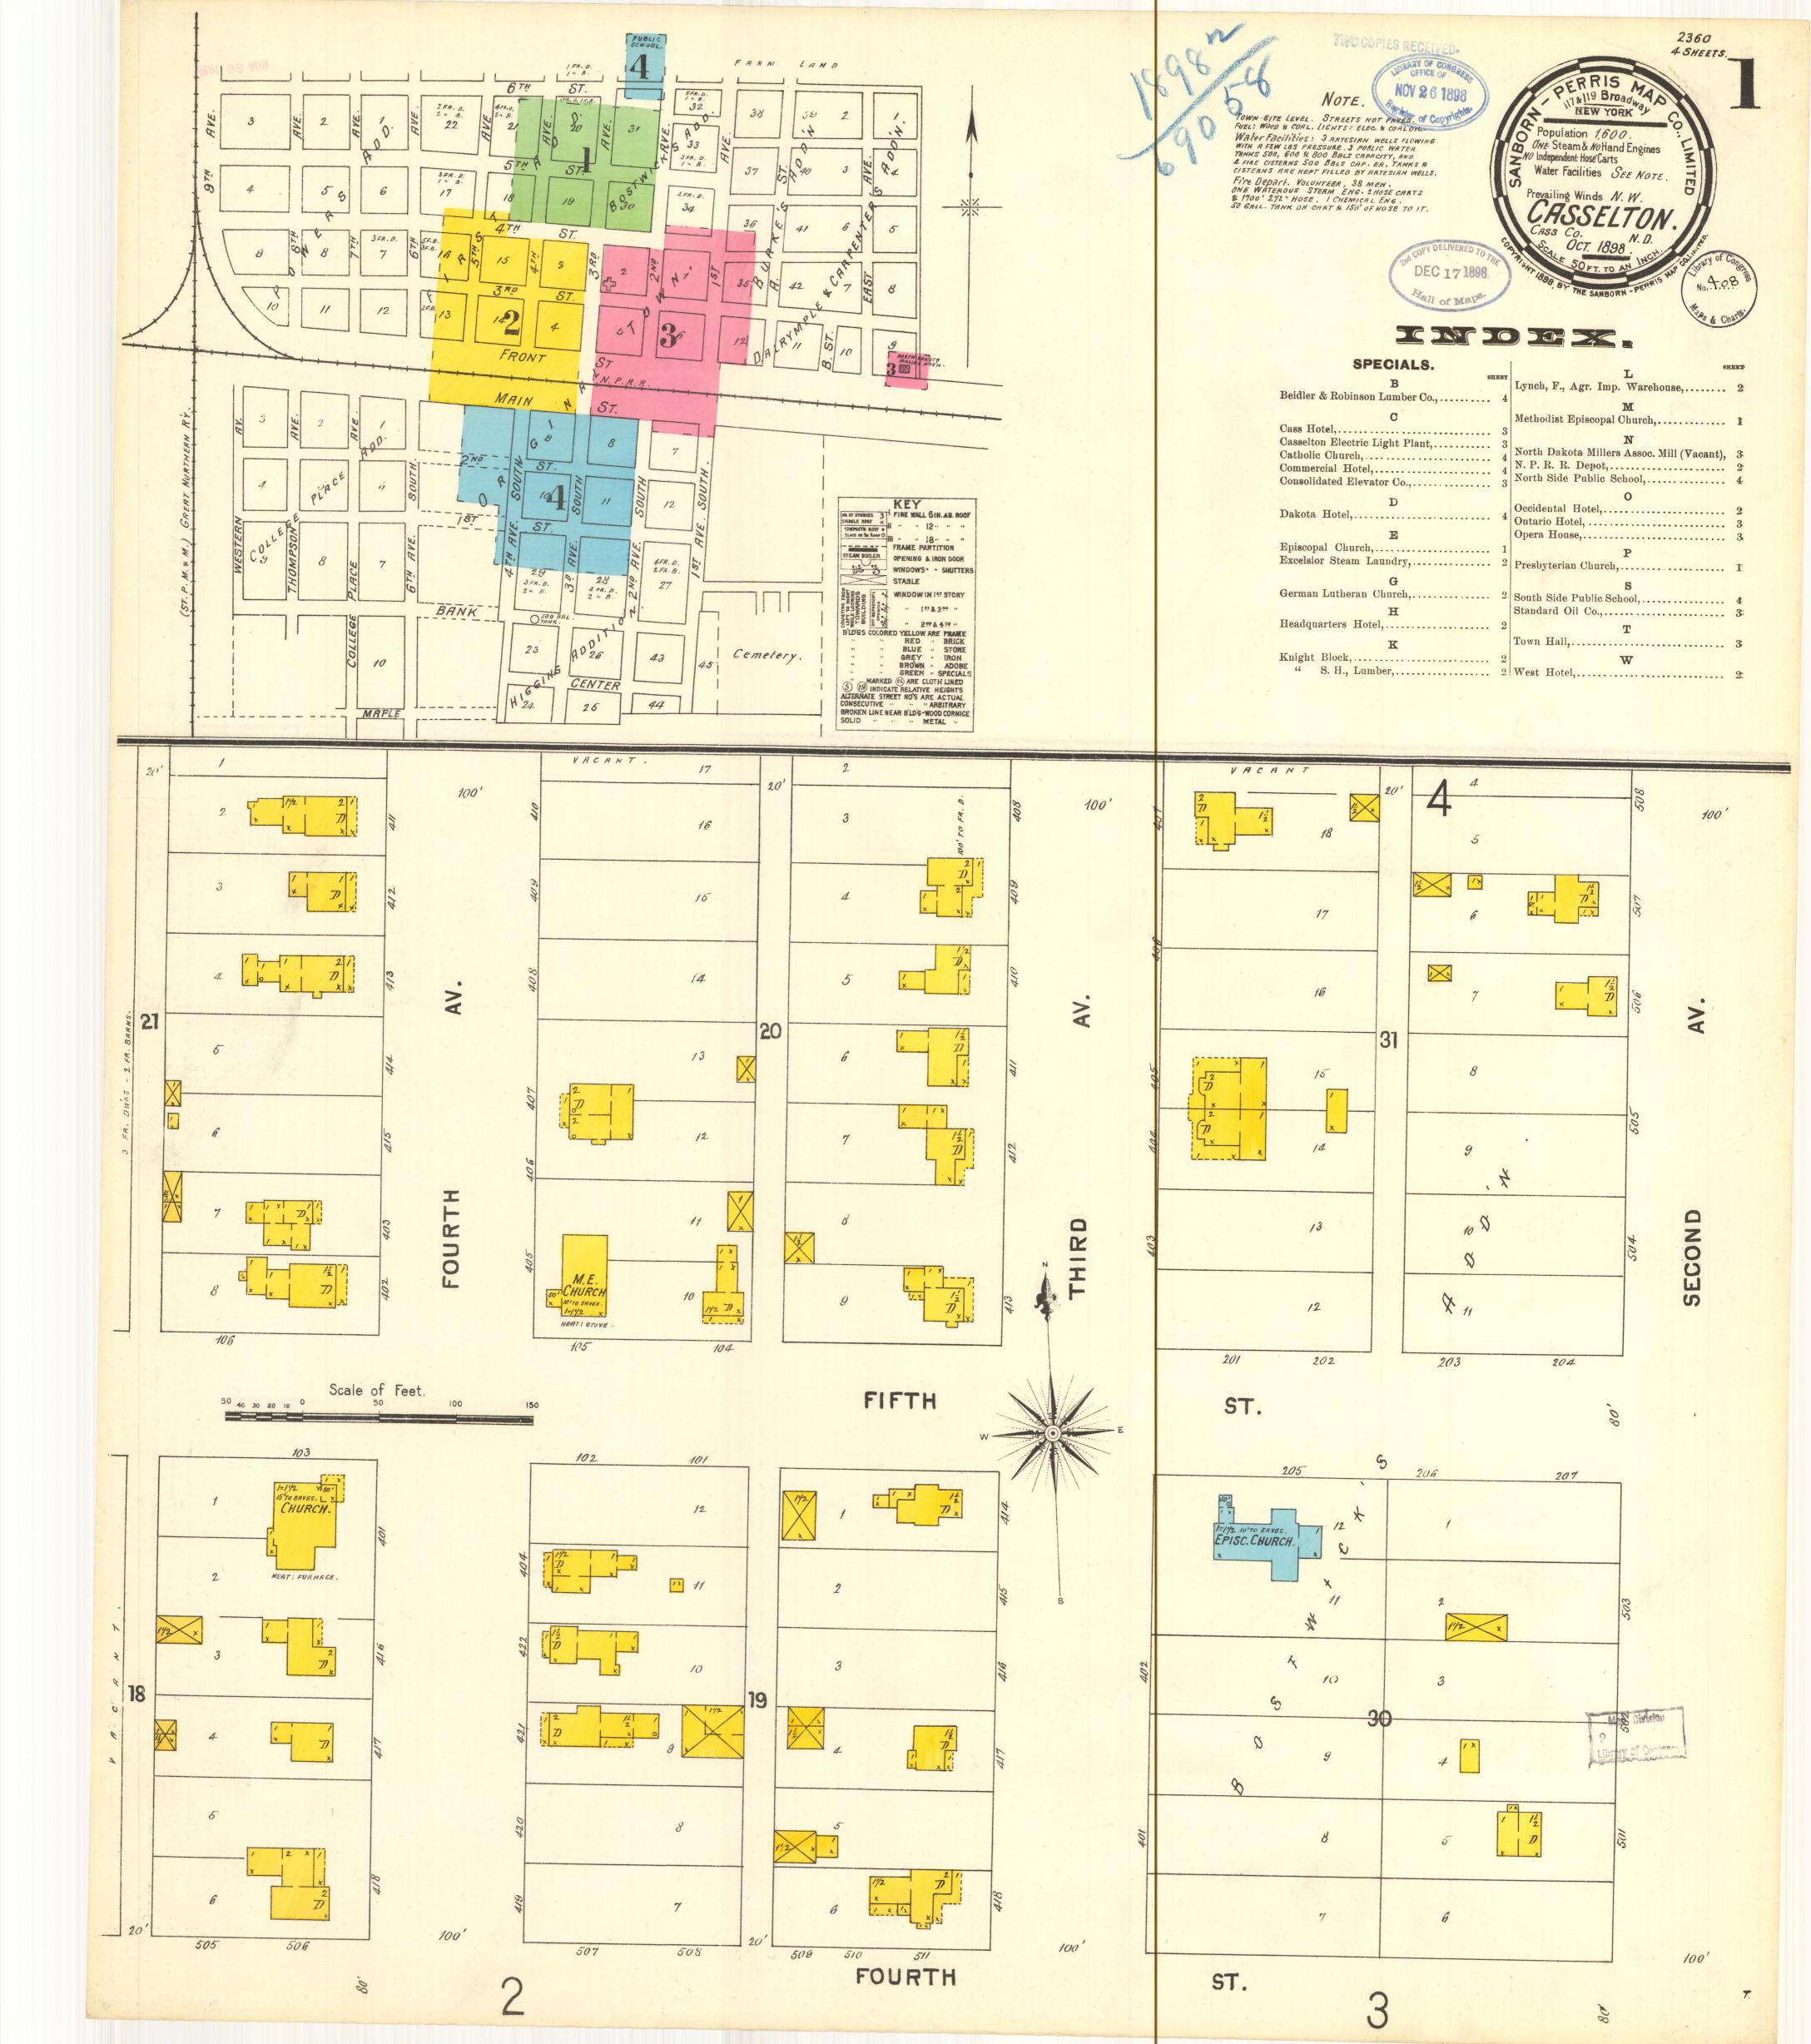

## Casselton, 1898

Sanborn Map Company

How does access to this work benefit you? Let us know!

Follow this and additional works at: https://commons.und.edu/sanborn-maps

## **Recommended Citation**

Sanborn Map Company, "Casselton, 1898" (1898). *Sanborn Maps of North Dakota*. 139. https://commons.und.edu/sanborn-maps/139

This Book is brought to you for free and open access by the Elwyn B. Robinson Department of Special Collections at UND Scholarly Commons. It has been accepted for inclusion in Sanborn Maps of North Dakota by an authorized administrator of UND Scholarly Commons. For more information, please contact und.commons@library.und.edu.