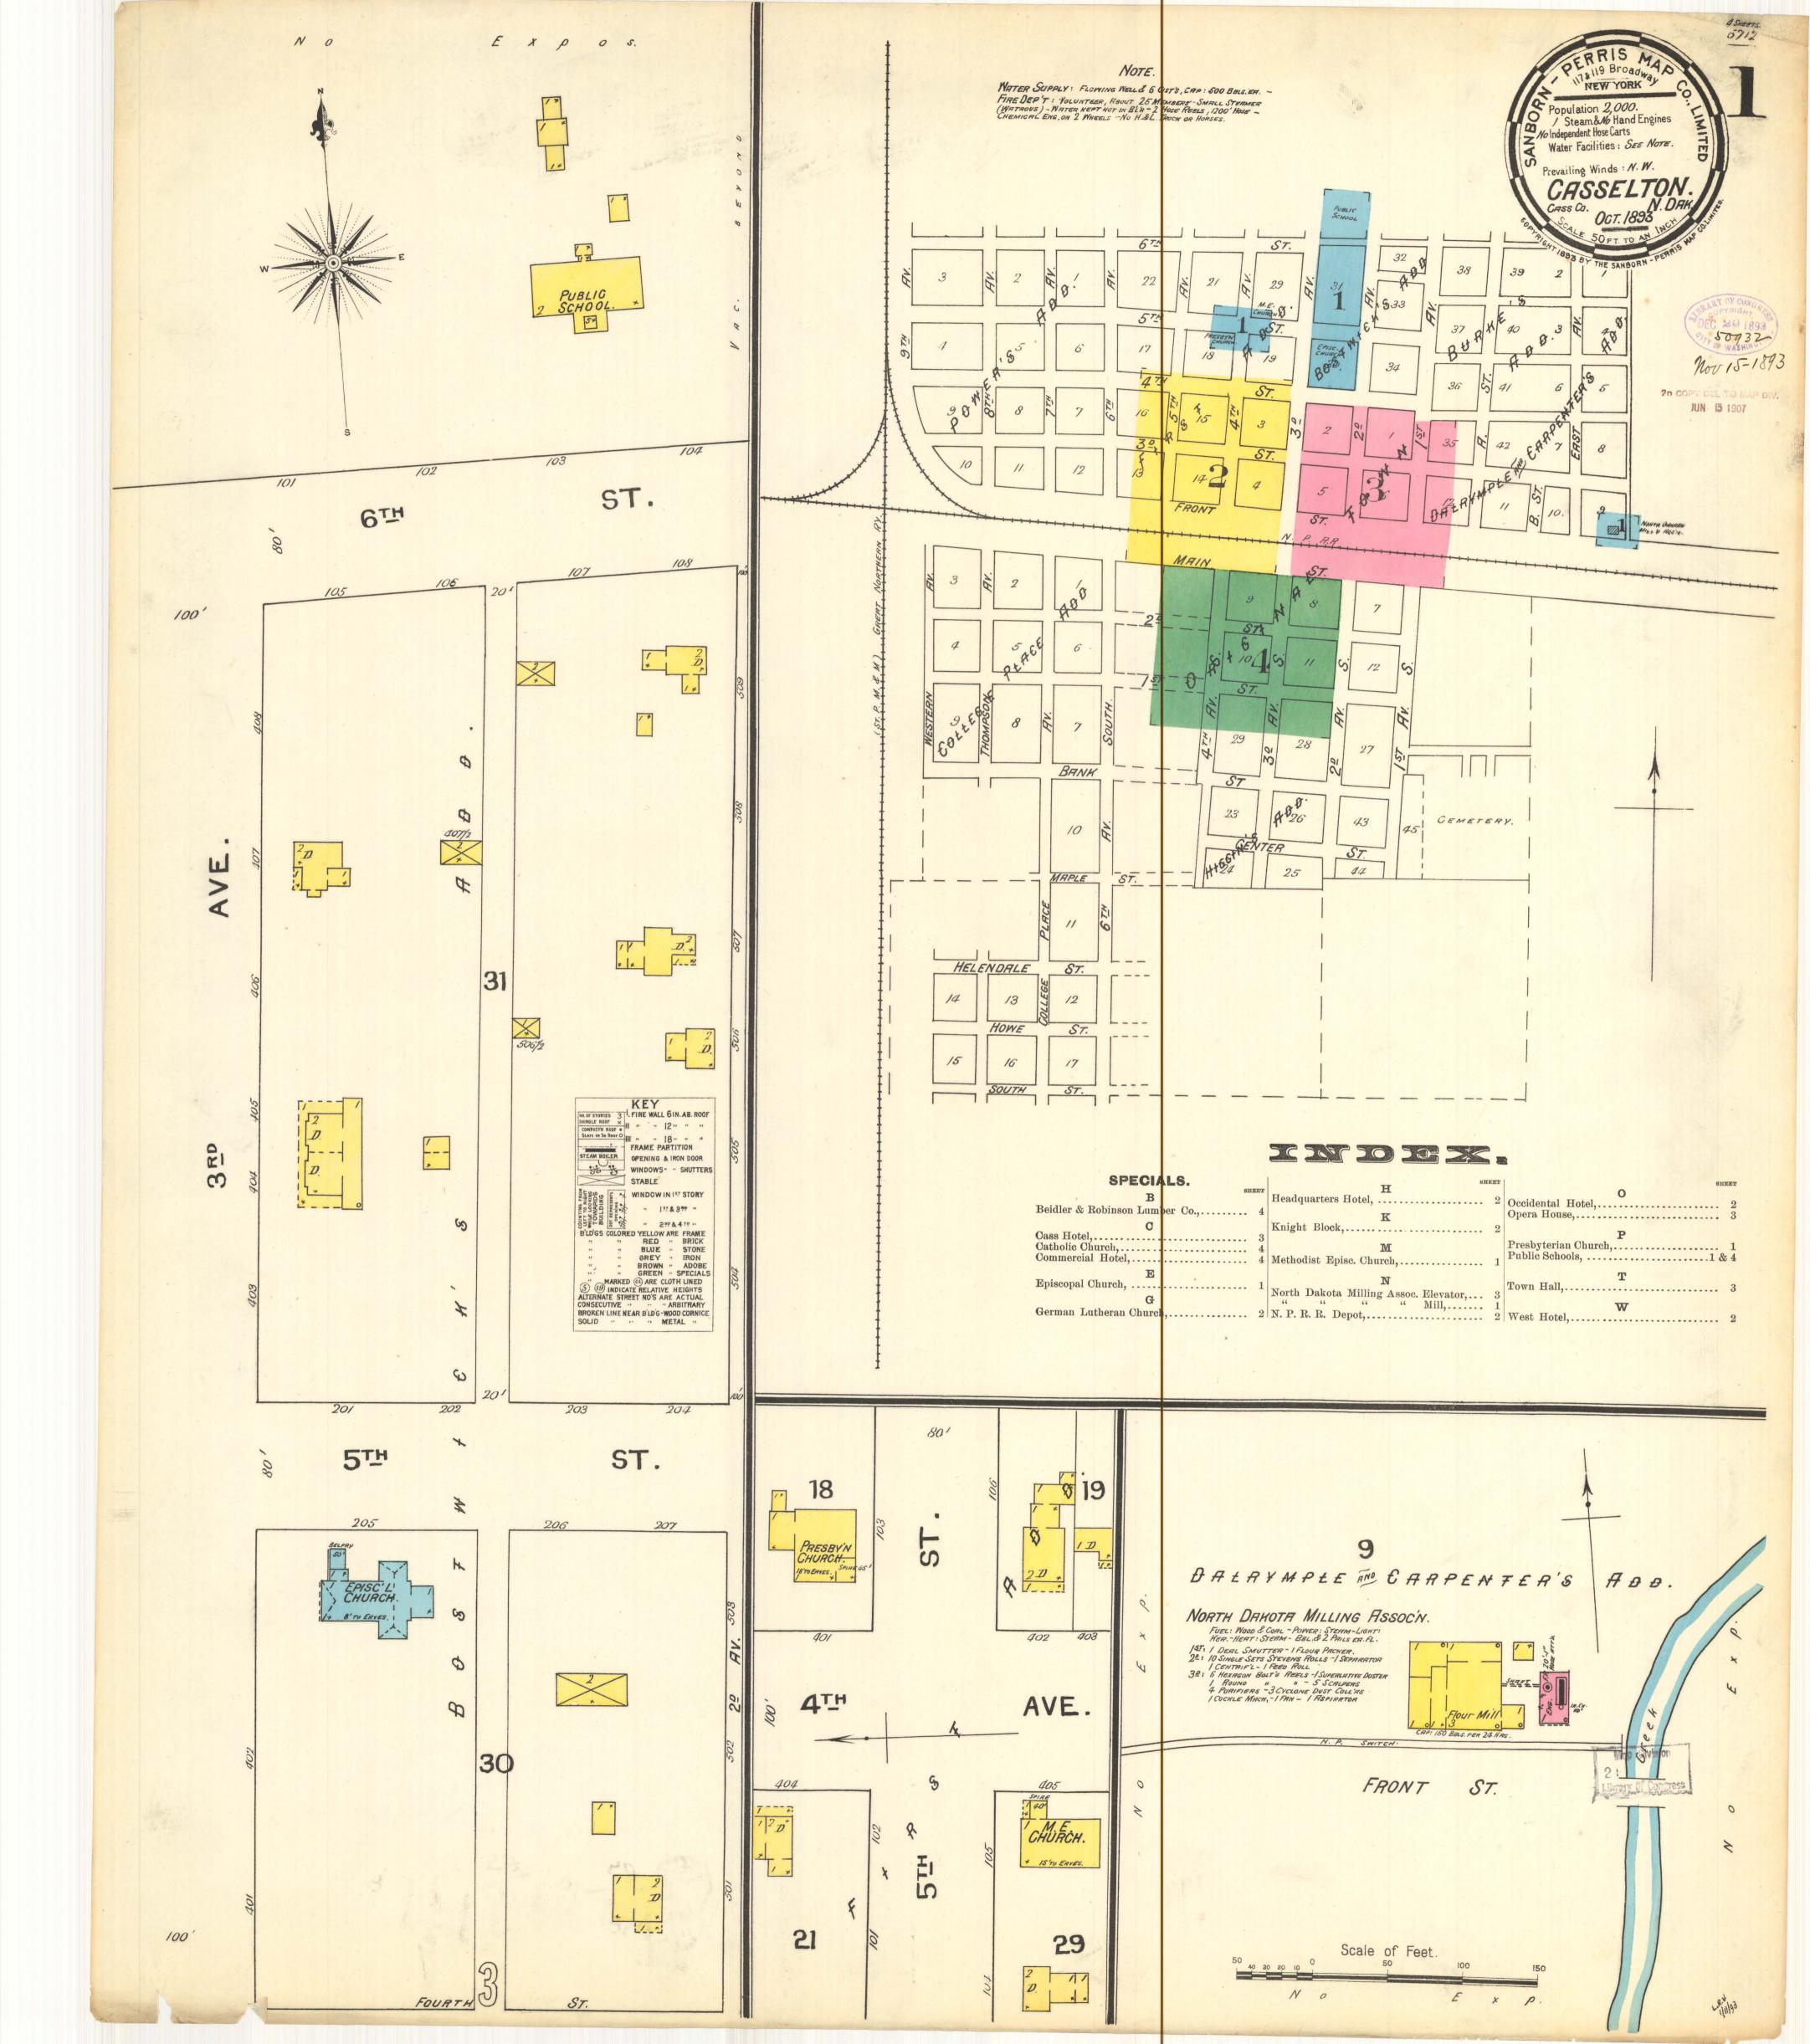

## Casselton, 1893

Sanborn Map Company

How does access to this work benefit you? Let us know!

Follow this and additional works at: https://commons.und.edu/sanborn-maps

## **Recommended Citation**

Sanborn Map Company, "Casselton, 1893" (1893). *Sanborn Maps of North Dakota*. 140. https://commons.und.edu/sanborn-maps/140

This Book is brought to you for free and open access by the Elwyn B. Robinson Department of Special Collections at UND Scholarly Commons. It has been accepted for inclusion in Sanborn Maps of North Dakota by an authorized administrator of UND Scholarly Commons. For more information, please contact und.commons@library.und.edu.