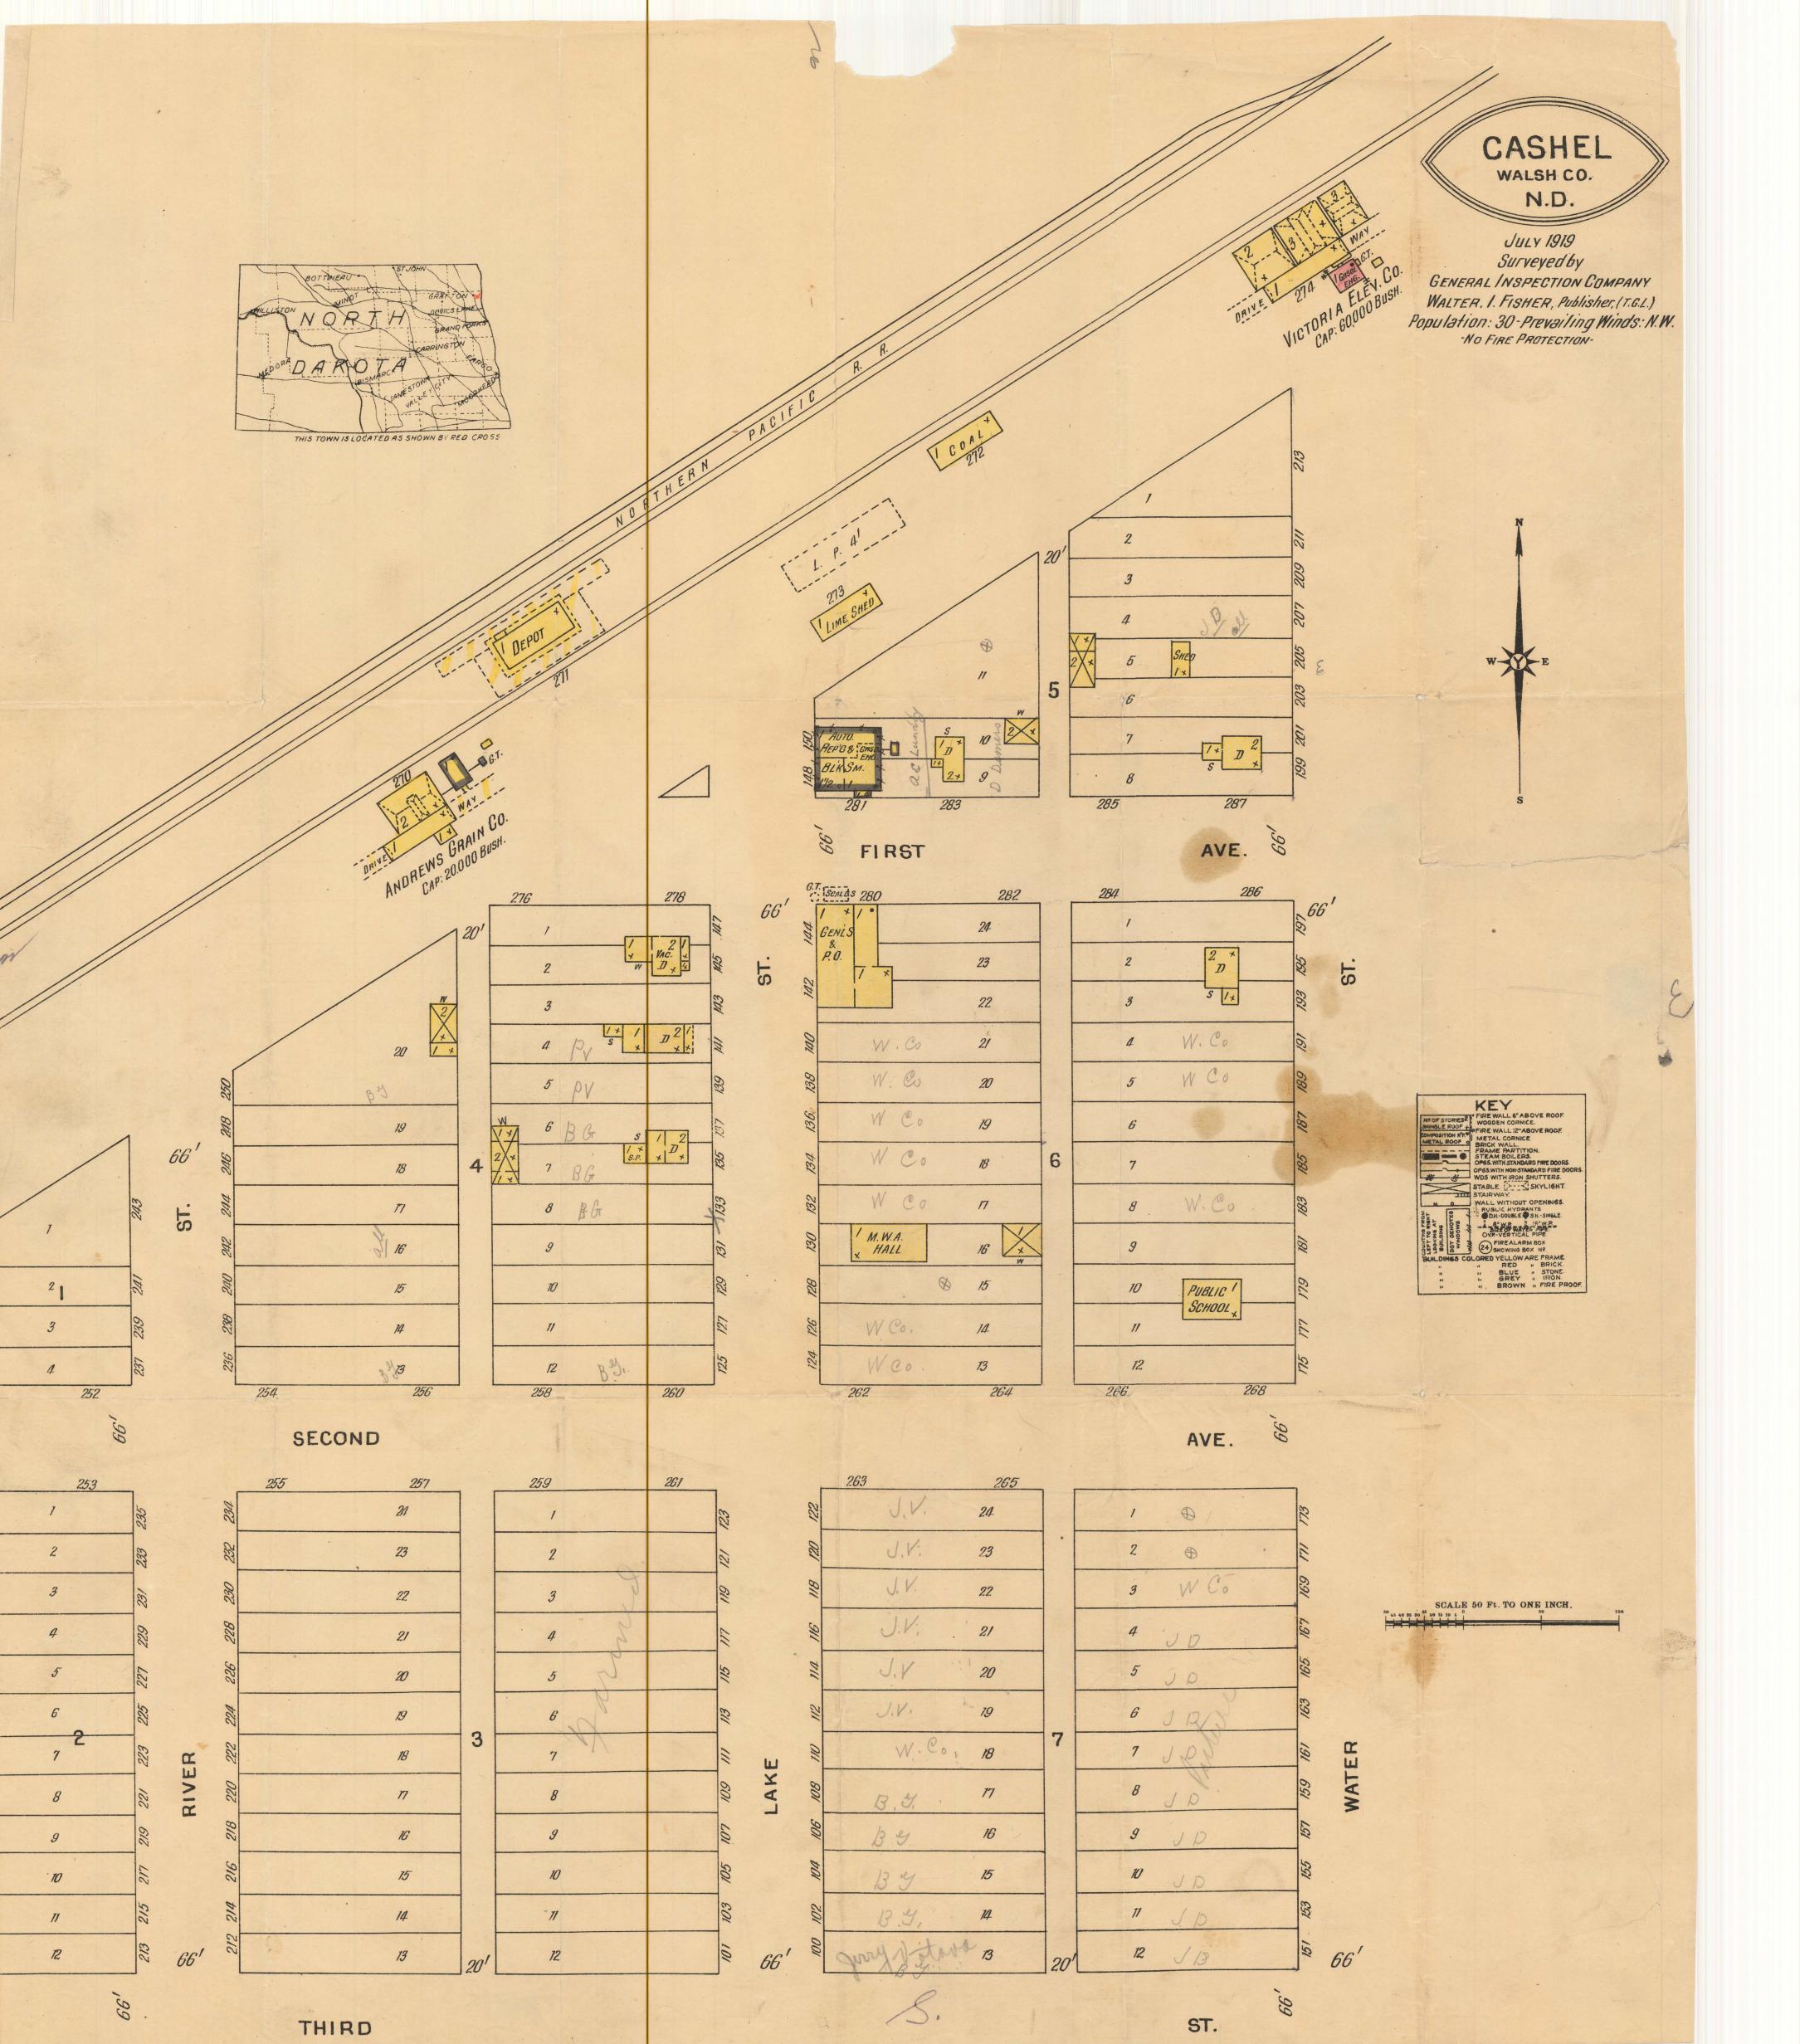

## University of North Dakota UND Scholarly Commons

Sanborn Maps of North Dakota

Elwyn B. Robinson Department of Special Collections

7-1919

## Cashel, 1919

**General Inspection Company** 

How does access to this work benefit you? Let us know!

Follow this and additional works at: https://commons.und.edu/sanborn-maps

## **Recommended Citation**

General Inspection Company, "Cashel, 1919" (1919). Sanborn Maps of North Dakota. 141. https://commons.und.edu/sanborn-maps/141

This Book is brought to you for free and open access by the Elwyn B. Robinson Department of Special Collections at UND Scholarly Commons. It has been accepted for inclusion in Sanborn Maps of North Dakota by an authorized administrator of UND Scholarly Commons. For more information, please contact und.commons@library.und.edu.