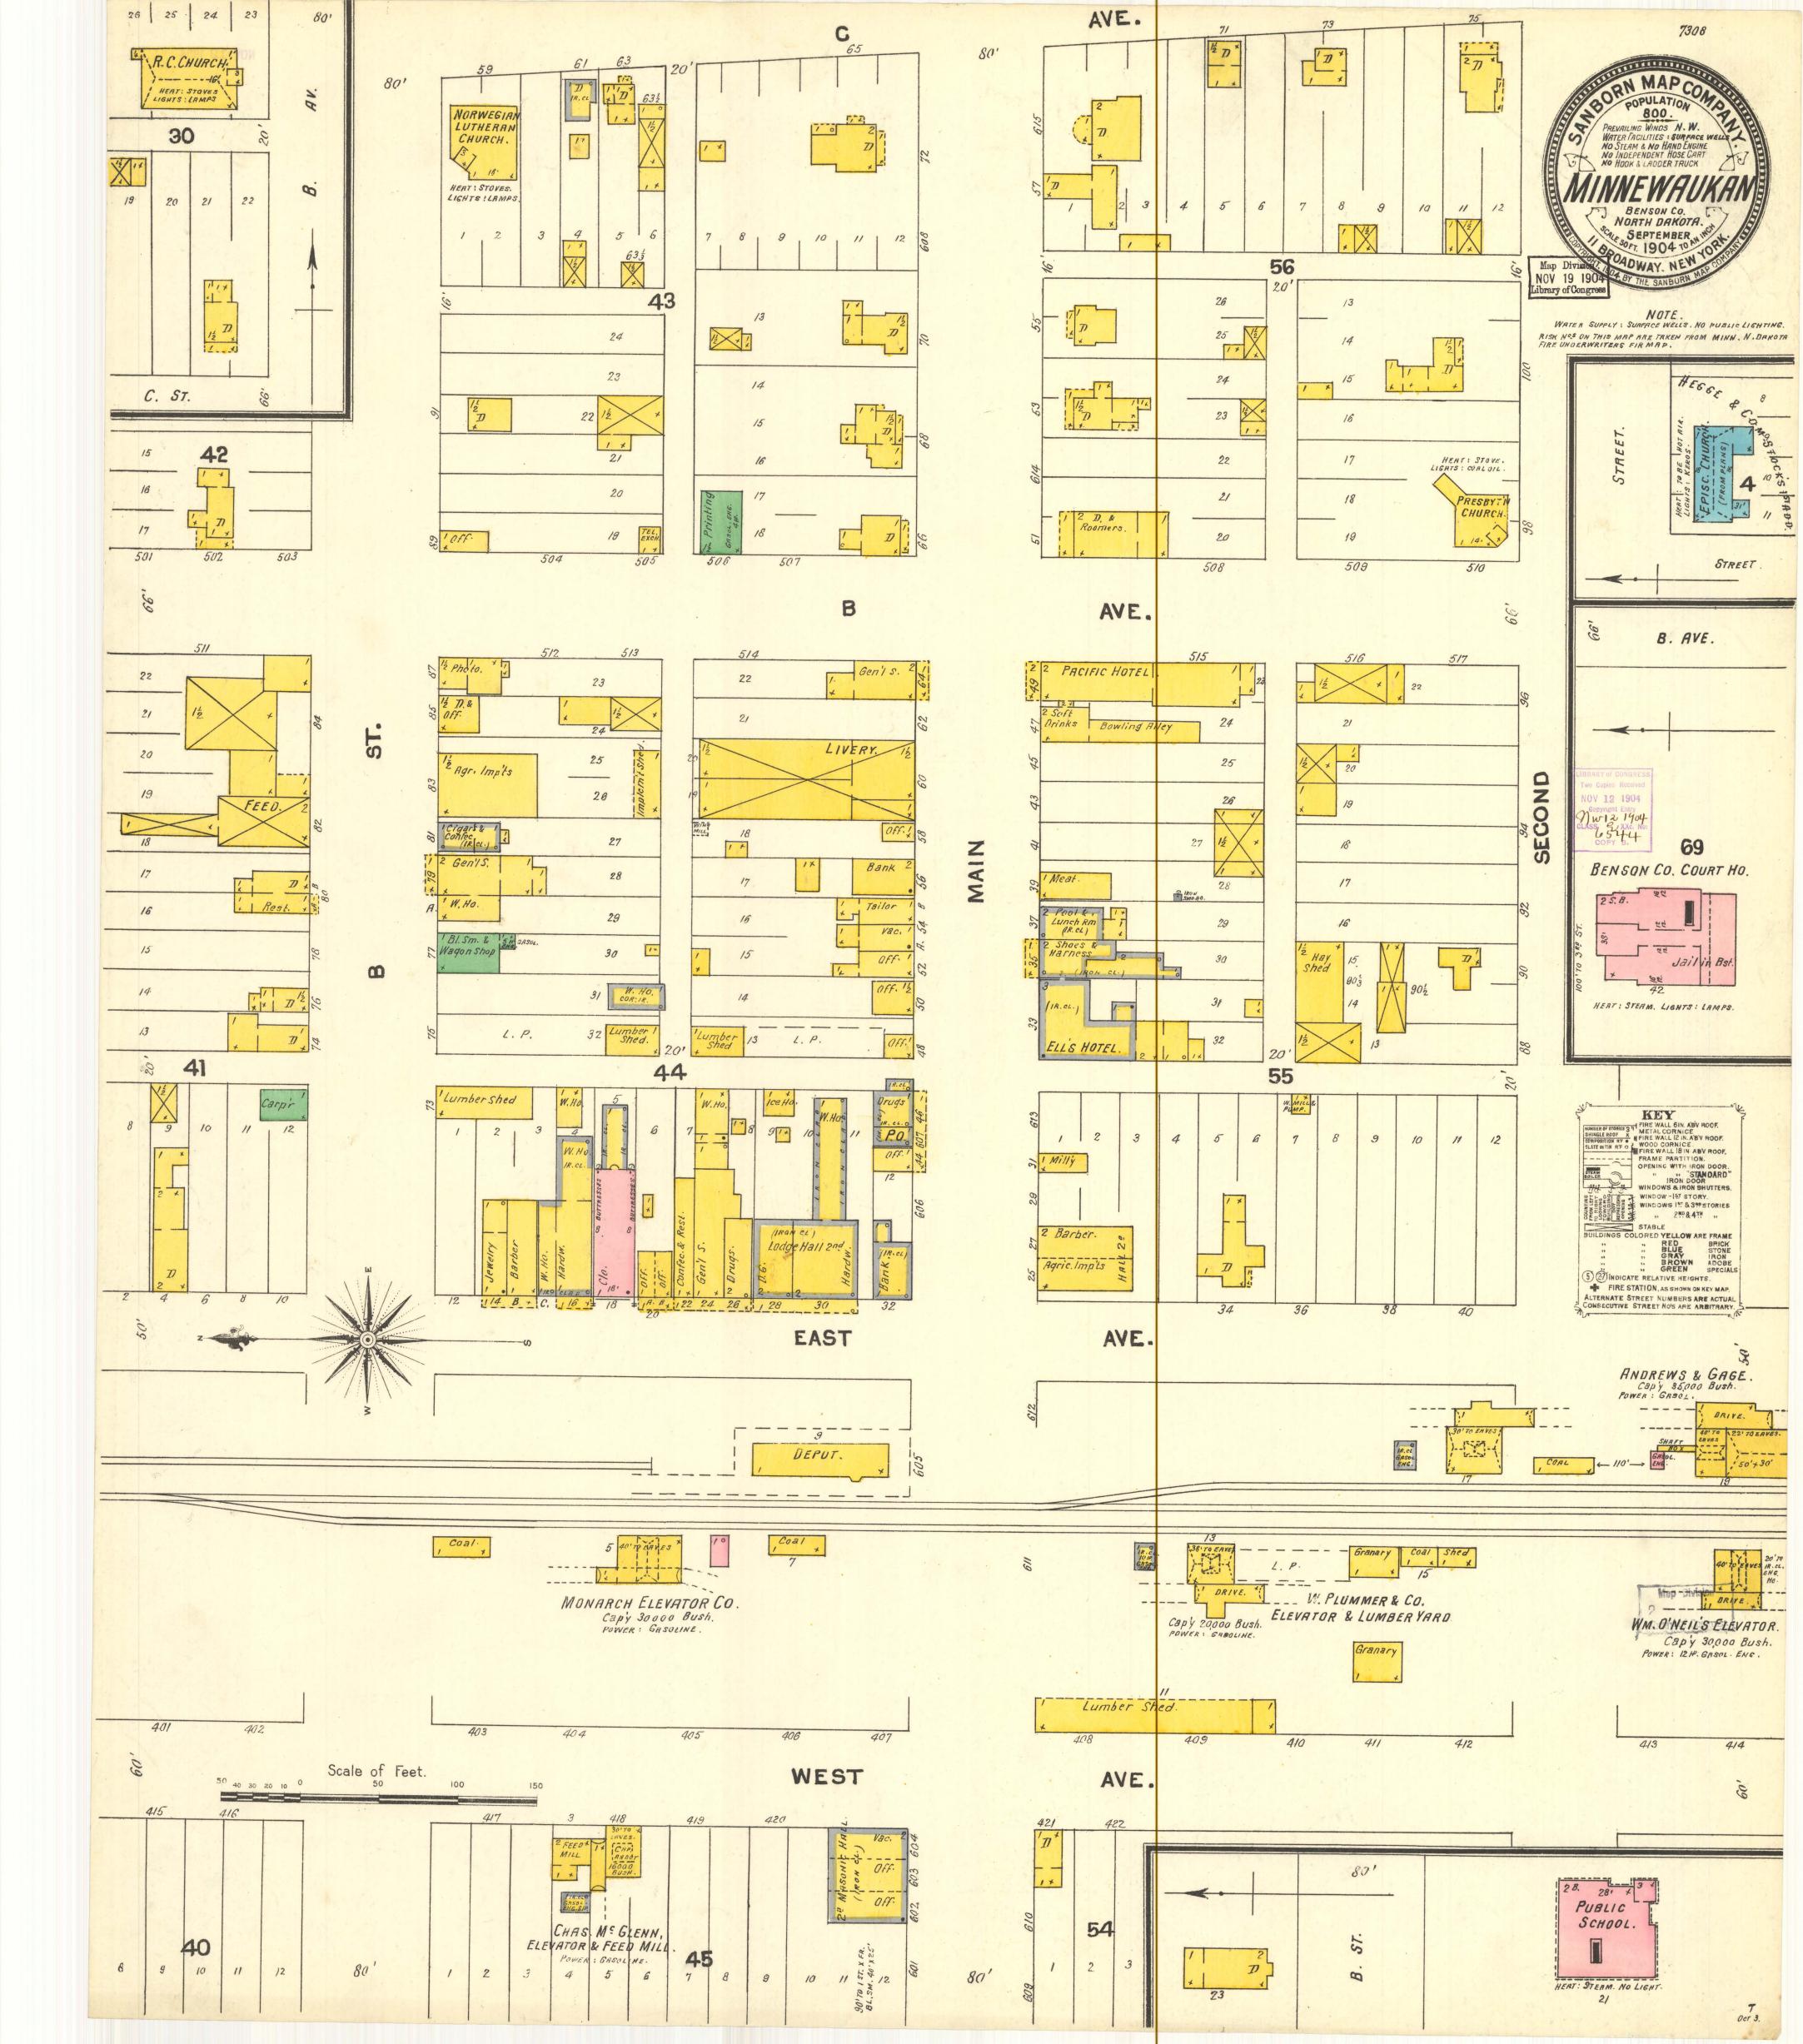

## Minnewaukan, 1904

Sanborn Map Company

How does access to this work benefit you? Let us know!

Follow this and additional works at: https://commons.und.edu/sanborn-maps

## **Recommended Citation**

Sanborn Map Company, "Minnewaukan, 1904" (1904). *Sanborn Maps of North Dakota*. 110. https://commons.und.edu/sanborn-maps/110

This Book is brought to you for free and open access by the Elwyn B. Robinson Department of Special Collections at UND Scholarly Commons. It has been accepted for inclusion in Sanborn Maps of North Dakota by an authorized administrator of UND Scholarly Commons. For more information, please contact und.commons@library.und.edu.