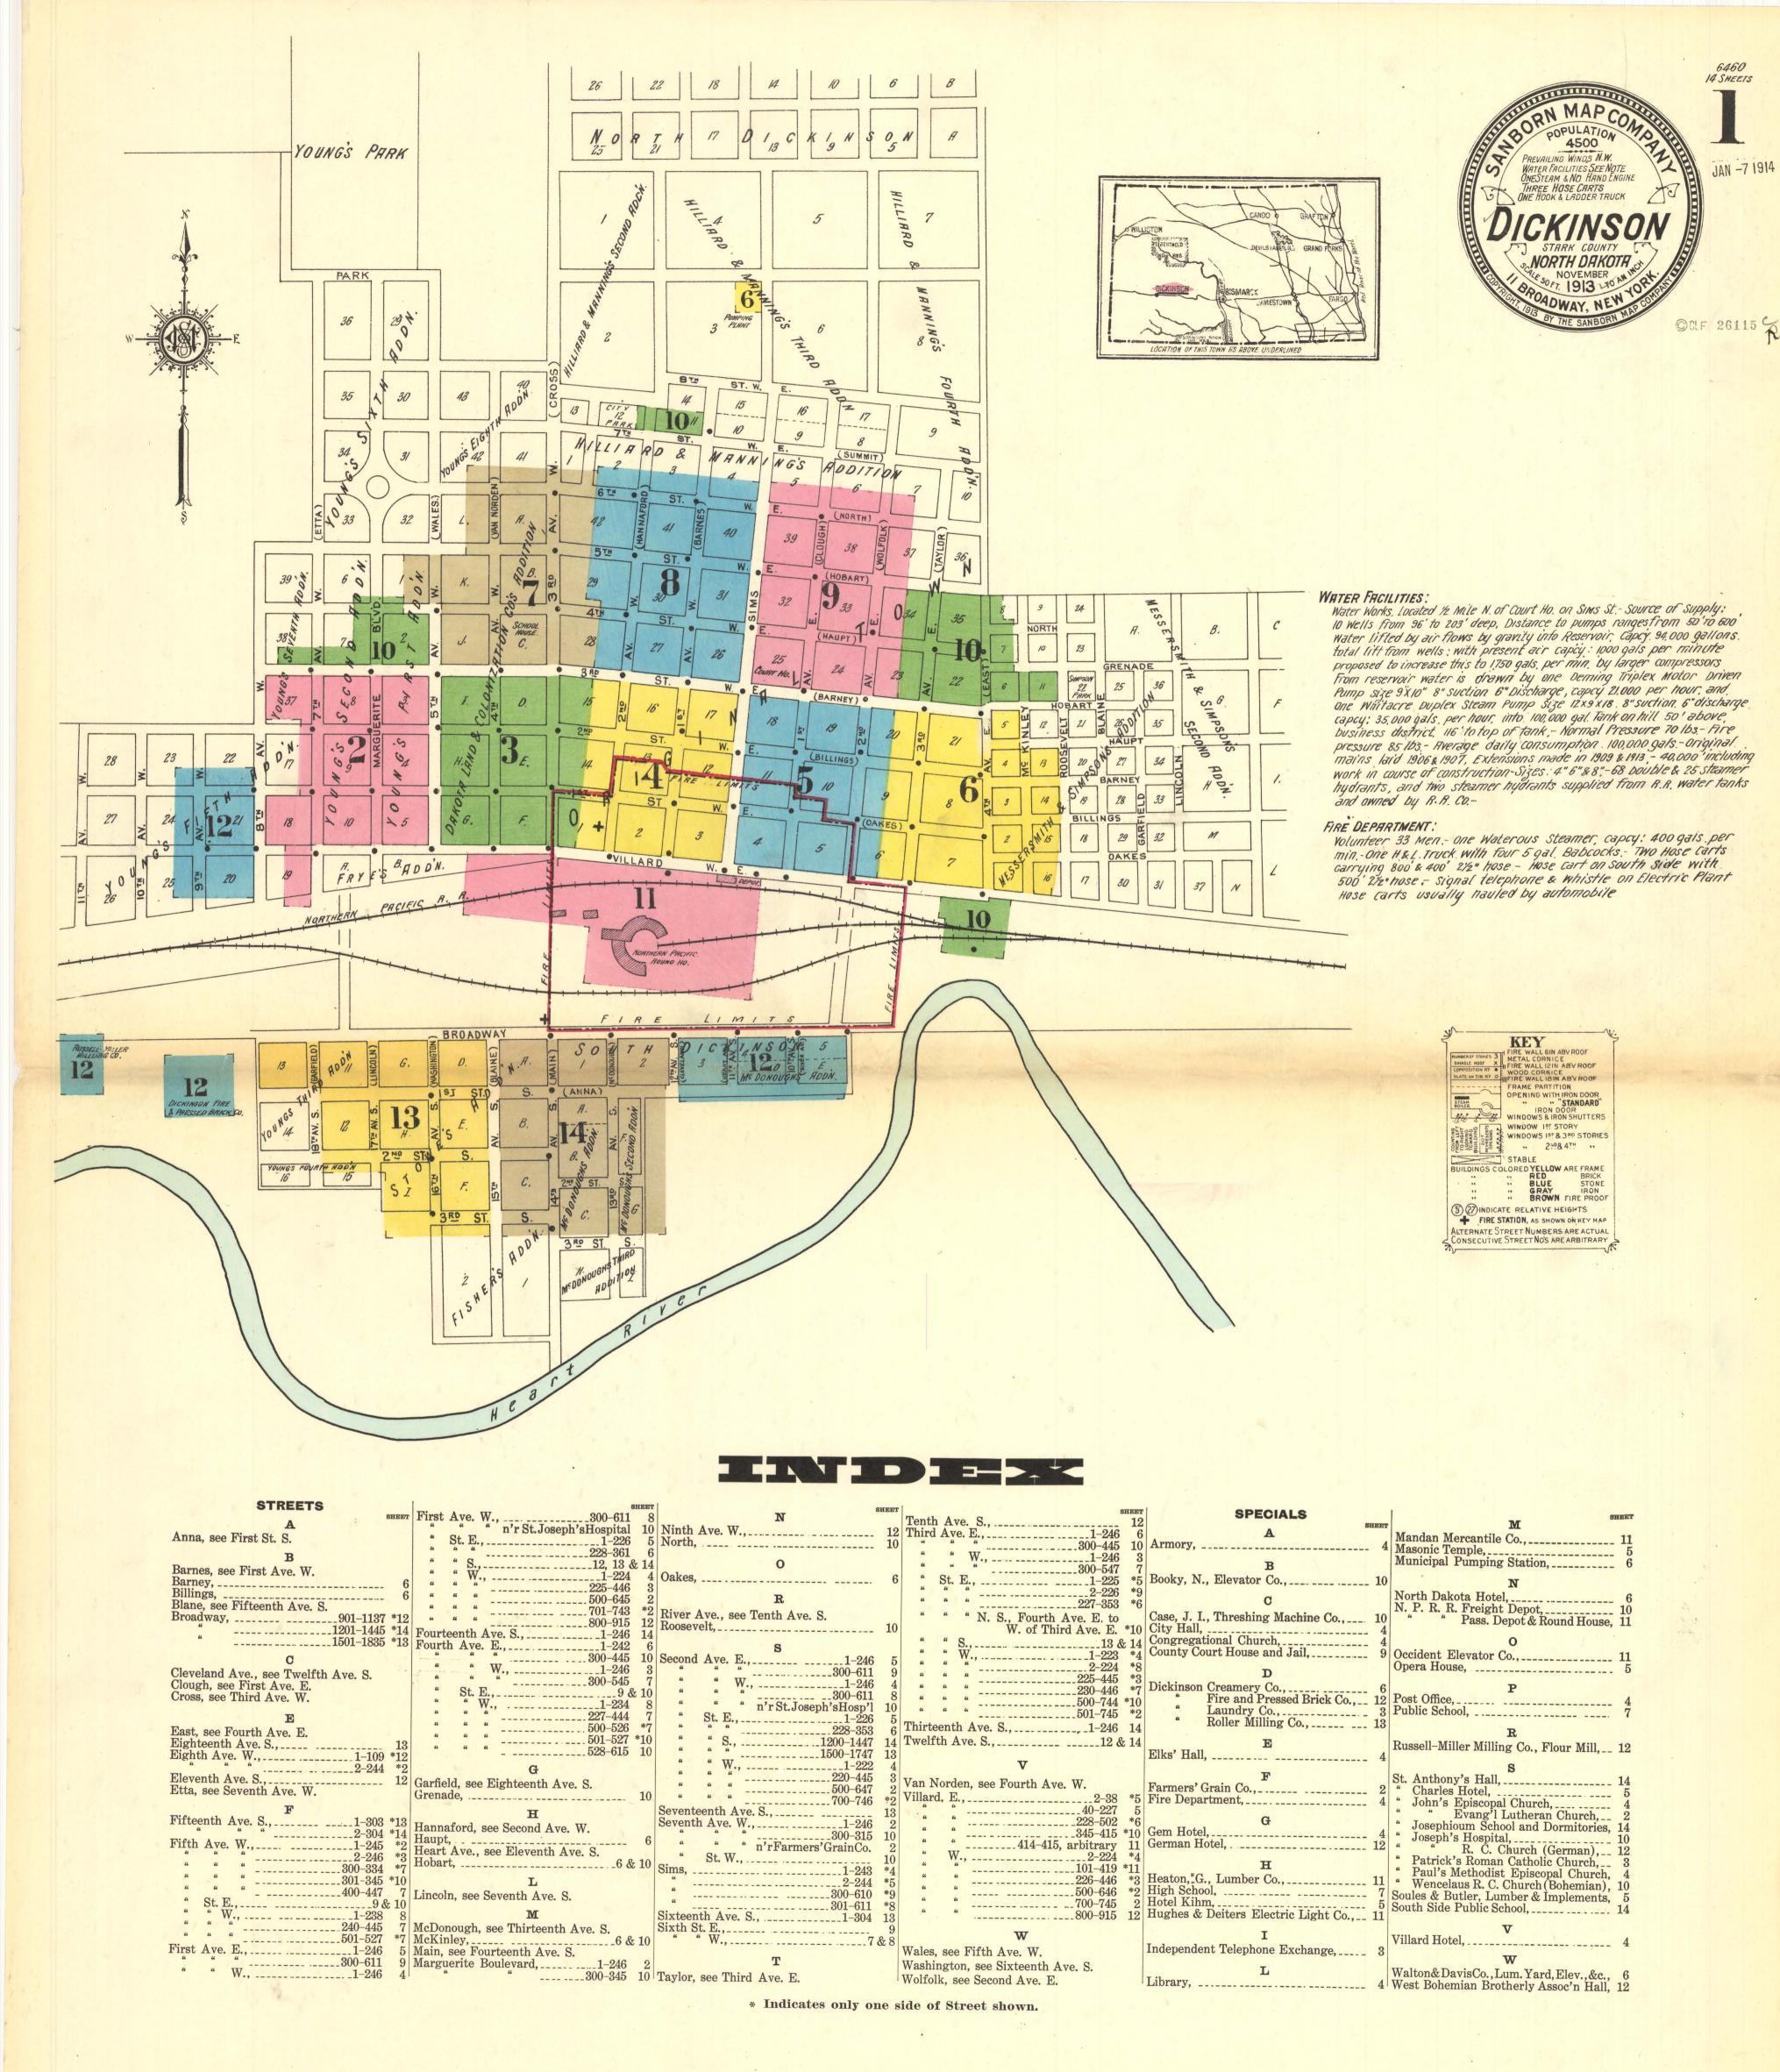

## Dickinson, 1913

Sanborn Map Company

How does access to this work benefit you? Let us know!

Follow this and additional works at: https://commons.und.edu/sanborn-maps

## **Recommended Citation**

Sanborn Map Company, "Dickinson, 1913" (1913). *Sanborn Maps of North Dakota*. 56. https://commons.und.edu/sanborn-maps/56

This Book is brought to you for free and open access by the Elwyn B. Robinson Department of Special Collections at UND Scholarly Commons. It has been accepted for inclusion in Sanborn Maps of North Dakota by an authorized administrator of UND Scholarly Commons. For more information, please contact und.commons@library.und.edu.