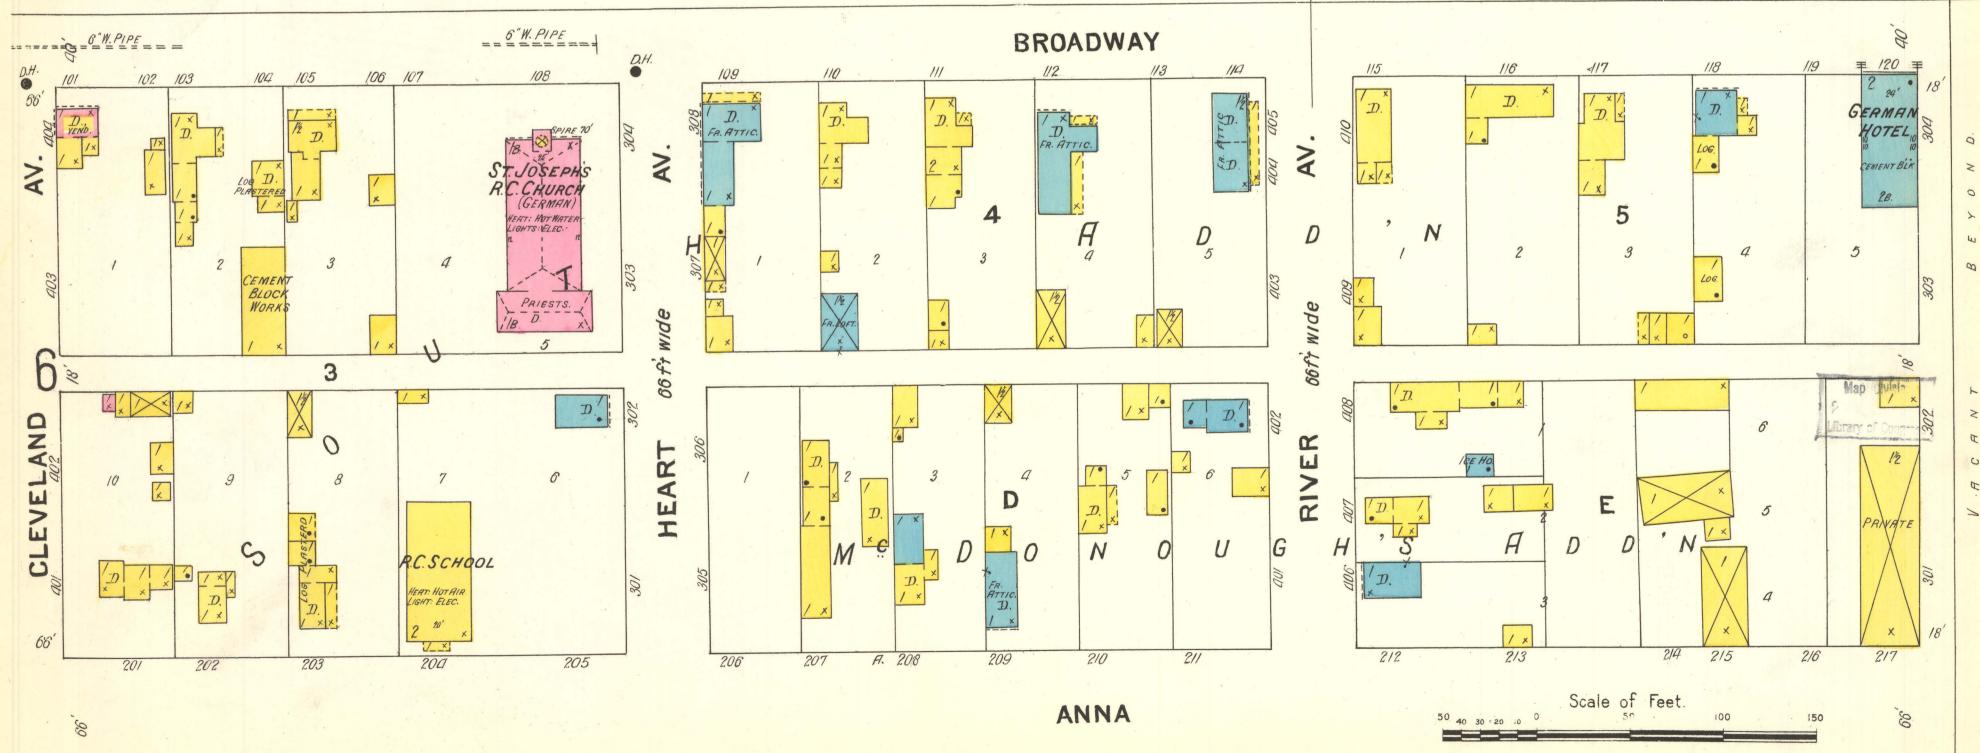

## Dickinson, 1908

Sanborn Map Company

How does access to this work benefit you? Let us know!

Follow this and additional works at: https://commons.und.edu/sanborn-maps

## **Recommended Citation**

Sanborn Map Company, "Dickinson, 1908" (1908). *Sanborn Maps of North Dakota*. 57. https://commons.und.edu/sanborn-maps/57

This Book is brought to you for free and open access by the Elwyn B. Robinson Department of Special Collections at UND Scholarly Commons. It has been accepted for inclusion in Sanborn Maps of North Dakota by an authorized administrator of UND Scholarly Commons. For more information, please contact und.commons@library.und.edu.