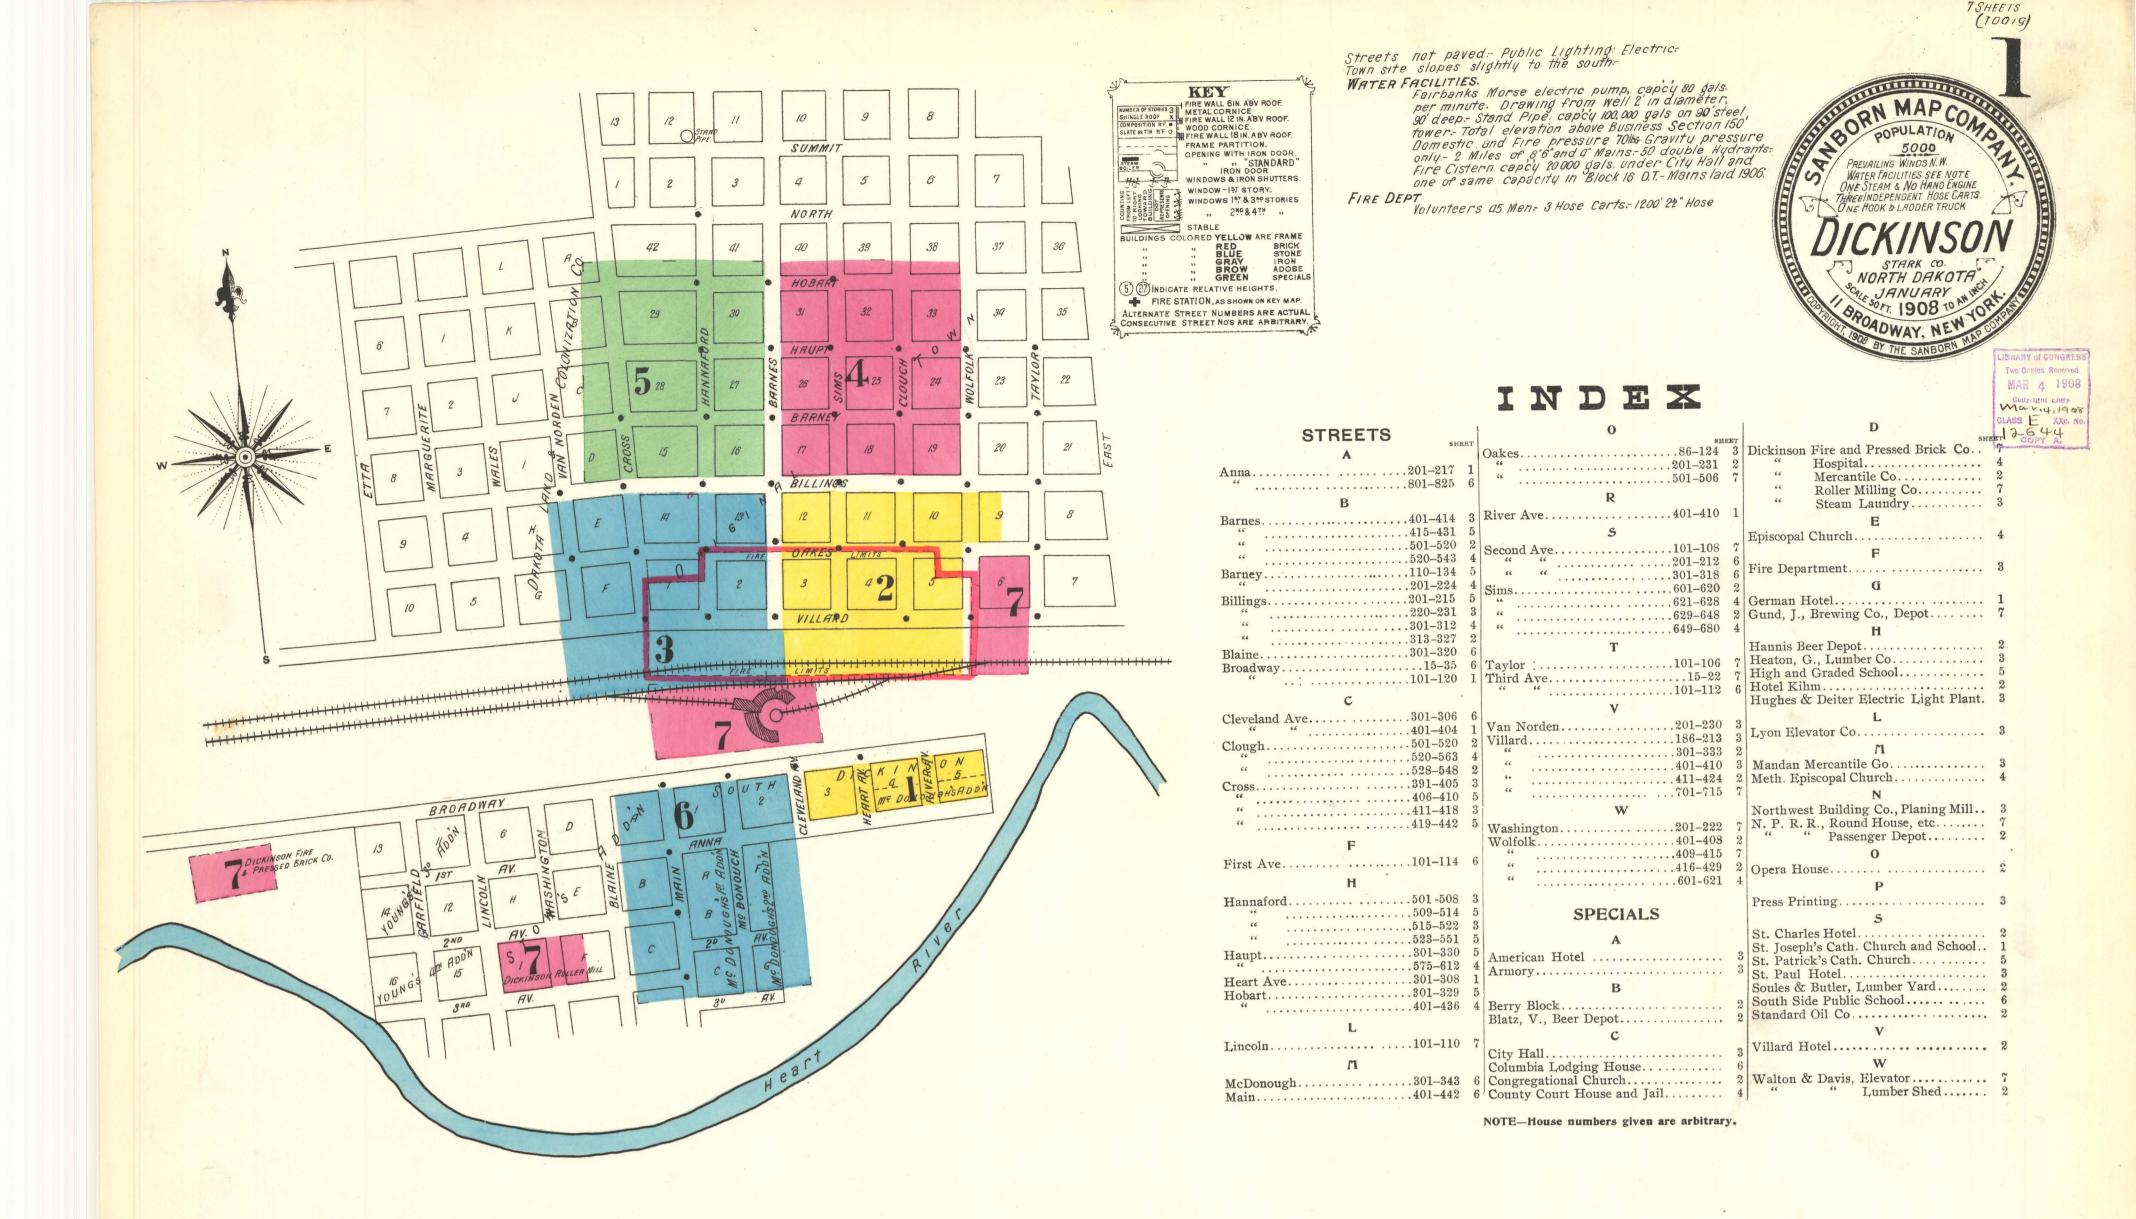

## Dickinson, 1908

Sanborn Map Company

How does access to this work benefit you? Let us know!

Follow this and additional works at: https://commons.und.edu/sanborn-maps

## **Recommended Citation**

Sanborn Map Company, "Dickinson, 1908" (1908). *Sanborn Maps of North Dakota*. 57. https://commons.und.edu/sanborn-maps/57

This Book is brought to you for free and open access by the Elwyn B. Robinson Department of Special Collections at UND Scholarly Commons. It has been accepted for inclusion in Sanborn Maps of North Dakota by an authorized administrator of UND Scholarly Commons. For more information, please contact und.commons@library.und.edu.