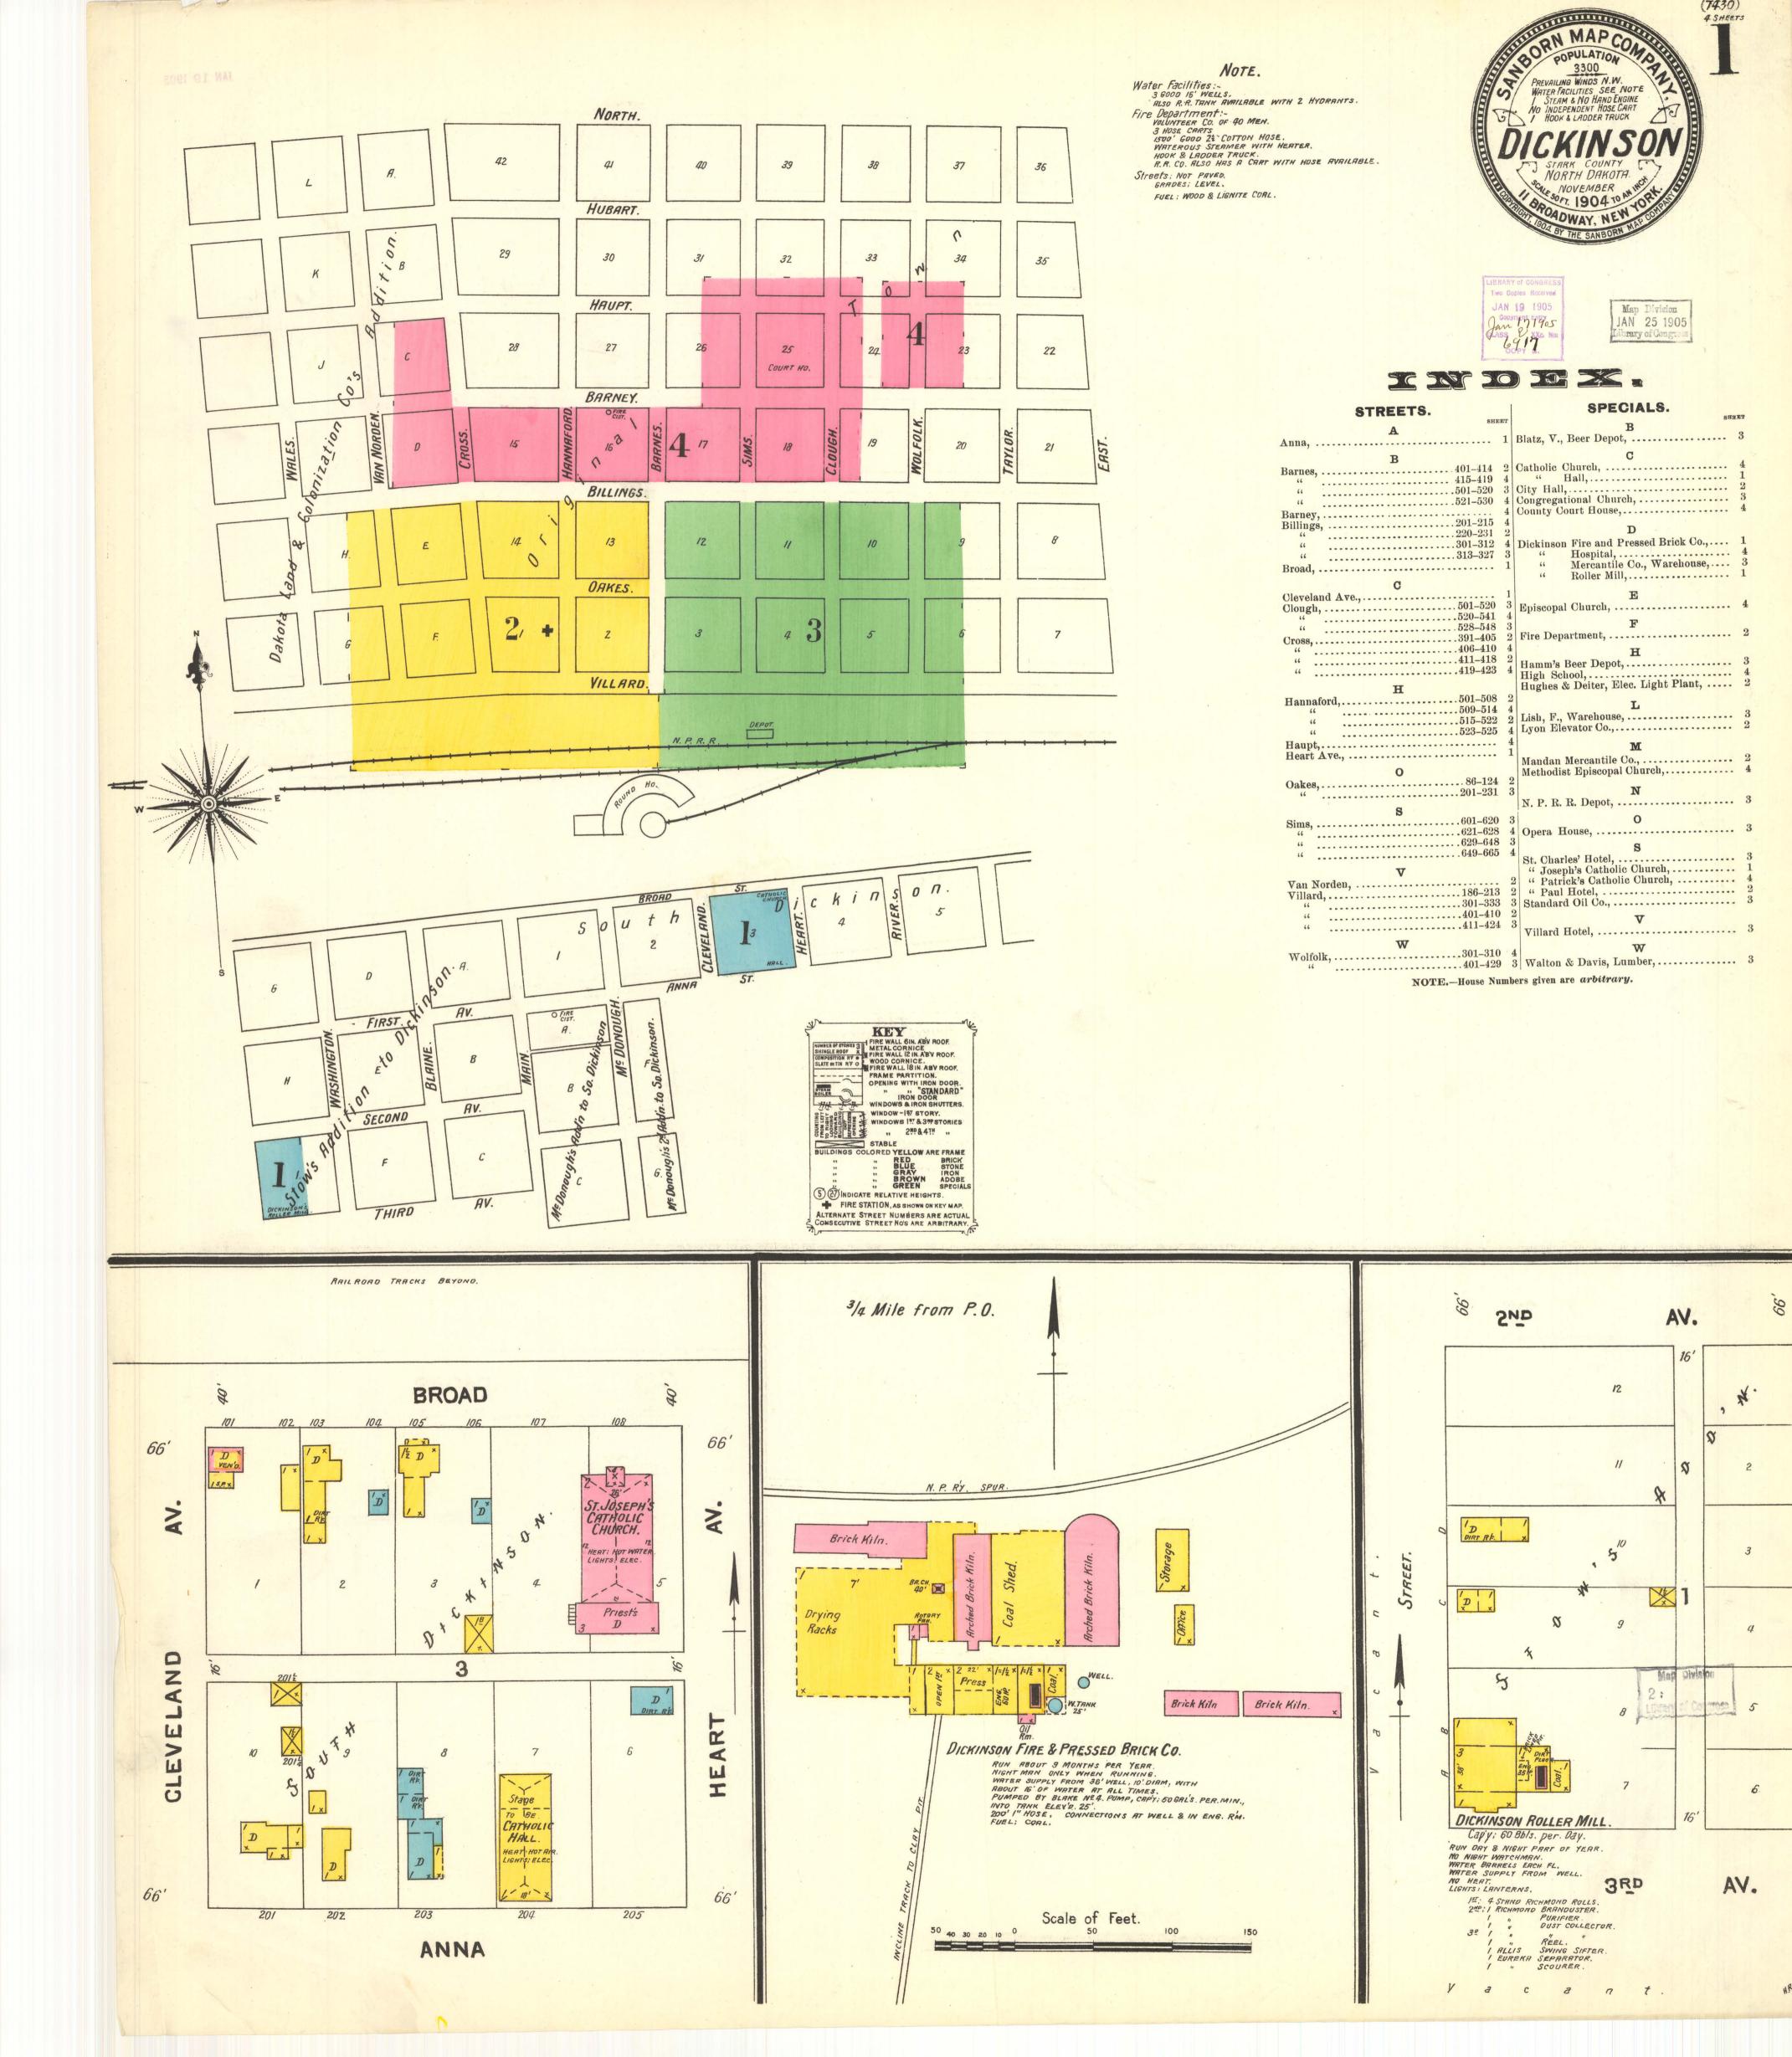

## Dickinson, 1904

Sanborn Map Company

How does access to this work benefit you? Let us know!

Follow this and additional works at: https://commons.und.edu/sanborn-maps

## **Recommended Citation**

Sanborn Map Company, "Dickinson, 1904" (1904). *Sanborn Maps of North Dakota*. 58. https://commons.und.edu/sanborn-maps/58

This Book is brought to you for free and open access by the Elwyn B. Robinson Department of Special Collections at UND Scholarly Commons. It has been accepted for inclusion in Sanborn Maps of North Dakota by an authorized administrator of UND Scholarly Commons. For more information, please contact und.commons@library.und.edu.