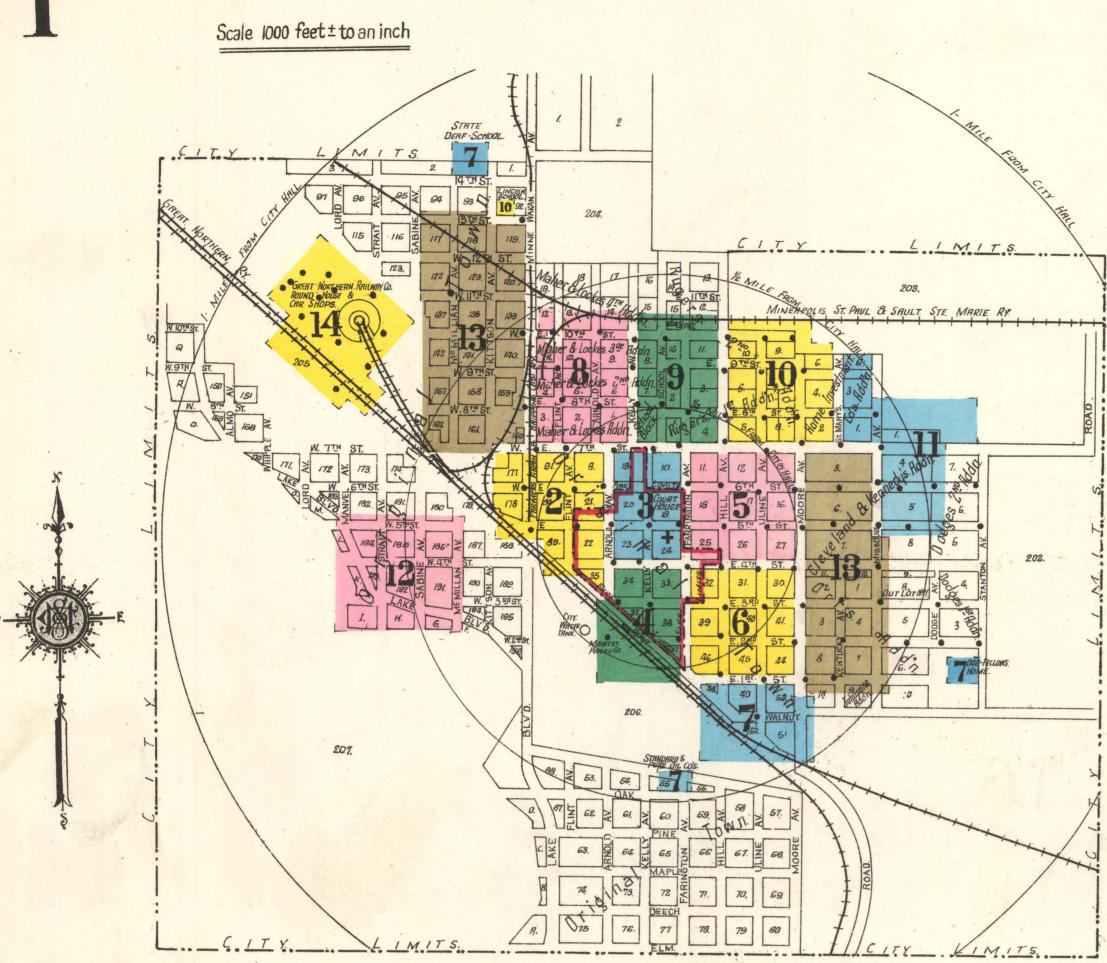

WATER FACILITIES:

Privately owned. Source of supply, I-Artesian well at plant Size 8" wide x 1400" deep. Gravity & direct pressure systems. 2-Storage reservoirs. Capacity I-630,000 dals. - I-175,000 dals both on ground level. I-100,000 dal. gravity tank elevated 75 above business section. I-6000 dal. per. min. Platt. centrifudal pump (electric) I-8" x12" Duplex Fairbanks-Morse. electric pump. Capacity 750 dals. per min. I-Auxiliary steam. Worthington-Underwriters pump. Size 162 x12 x10" Capacity 1000 dals, per min. 8 Miles of 4" to 10" mains. 90 Triple hydrants. 3 Double hydrants. Average daily consumption 300,000 dals. Domestic pressure 35 to 50 lbs. Fire pressure as desired up to 140 lbs. at farrington Av. & 5 74 St.

FIRE DEPT:

Volunteer Company - I Paid Man. Chief partly paid
I- Asst. Chief not paid. 28 Men. 10 of whom sleep
in Fire Dept. building. I-Station 2 Maxwell-Combination.
Chemical & hose Auto trucks. I Hook & Ladder trailer,
I-hose cart (trailer) 4000-22" C.R.L. hose in good
condition 4-3gal chemical extinguishers.
Fully motorized. Fire Alarm by whistle at
Midwest Power Cos. plant and by telephone
Day & Night service.
22 Miles of paved.streets. Grades level.
Public lights: electric.