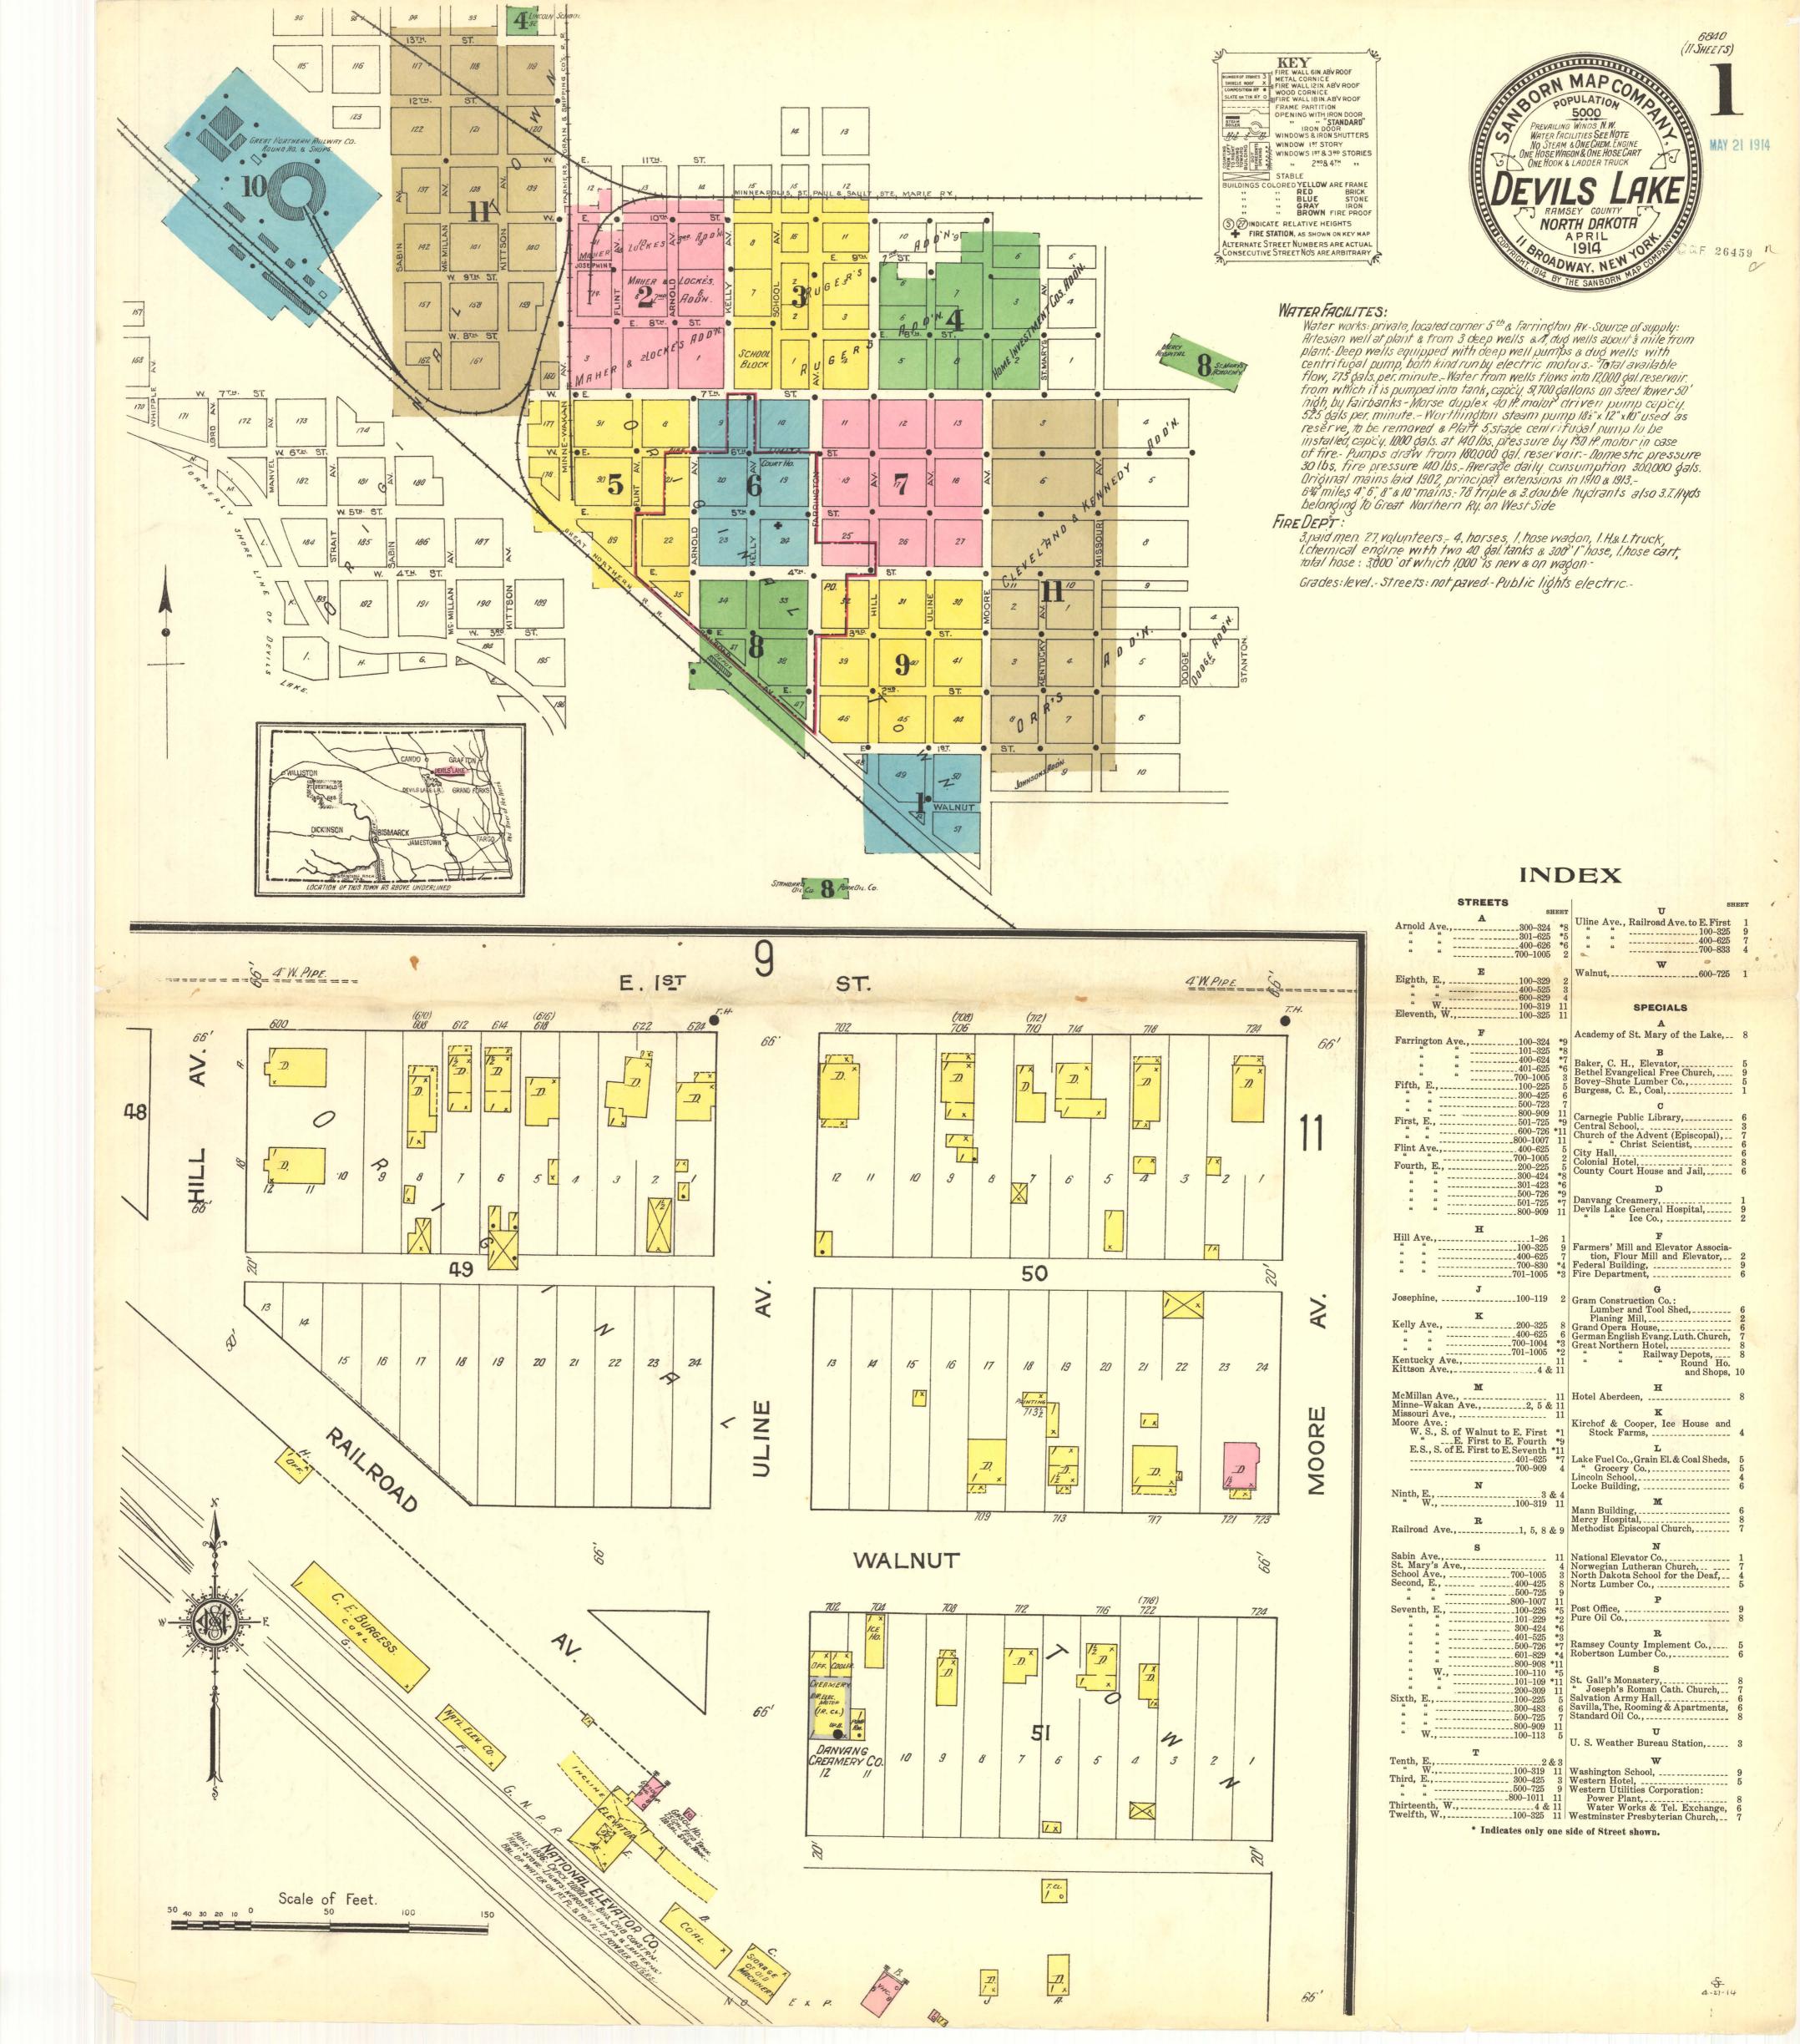

## Devils Lake, 1914

Sanborn Map Company

How does access to this work benefit you? Let us know!

Follow this and additional works at: https://commons.und.edu/sanborn-maps

## **Recommended Citation**

Sanborn Map Company, "Devils Lake, 1914" (1914). *Sanborn Maps of North Dakota*. 61. https://commons.und.edu/sanborn-maps/61

This Book is brought to you for free and open access by the Elwyn B. Robinson Department of Special Collections at UND Scholarly Commons. It has been accepted for inclusion in Sanborn Maps of North Dakota by an authorized administrator of UND Scholarly Commons. For more information, please contact und.commons@library.und.edu.