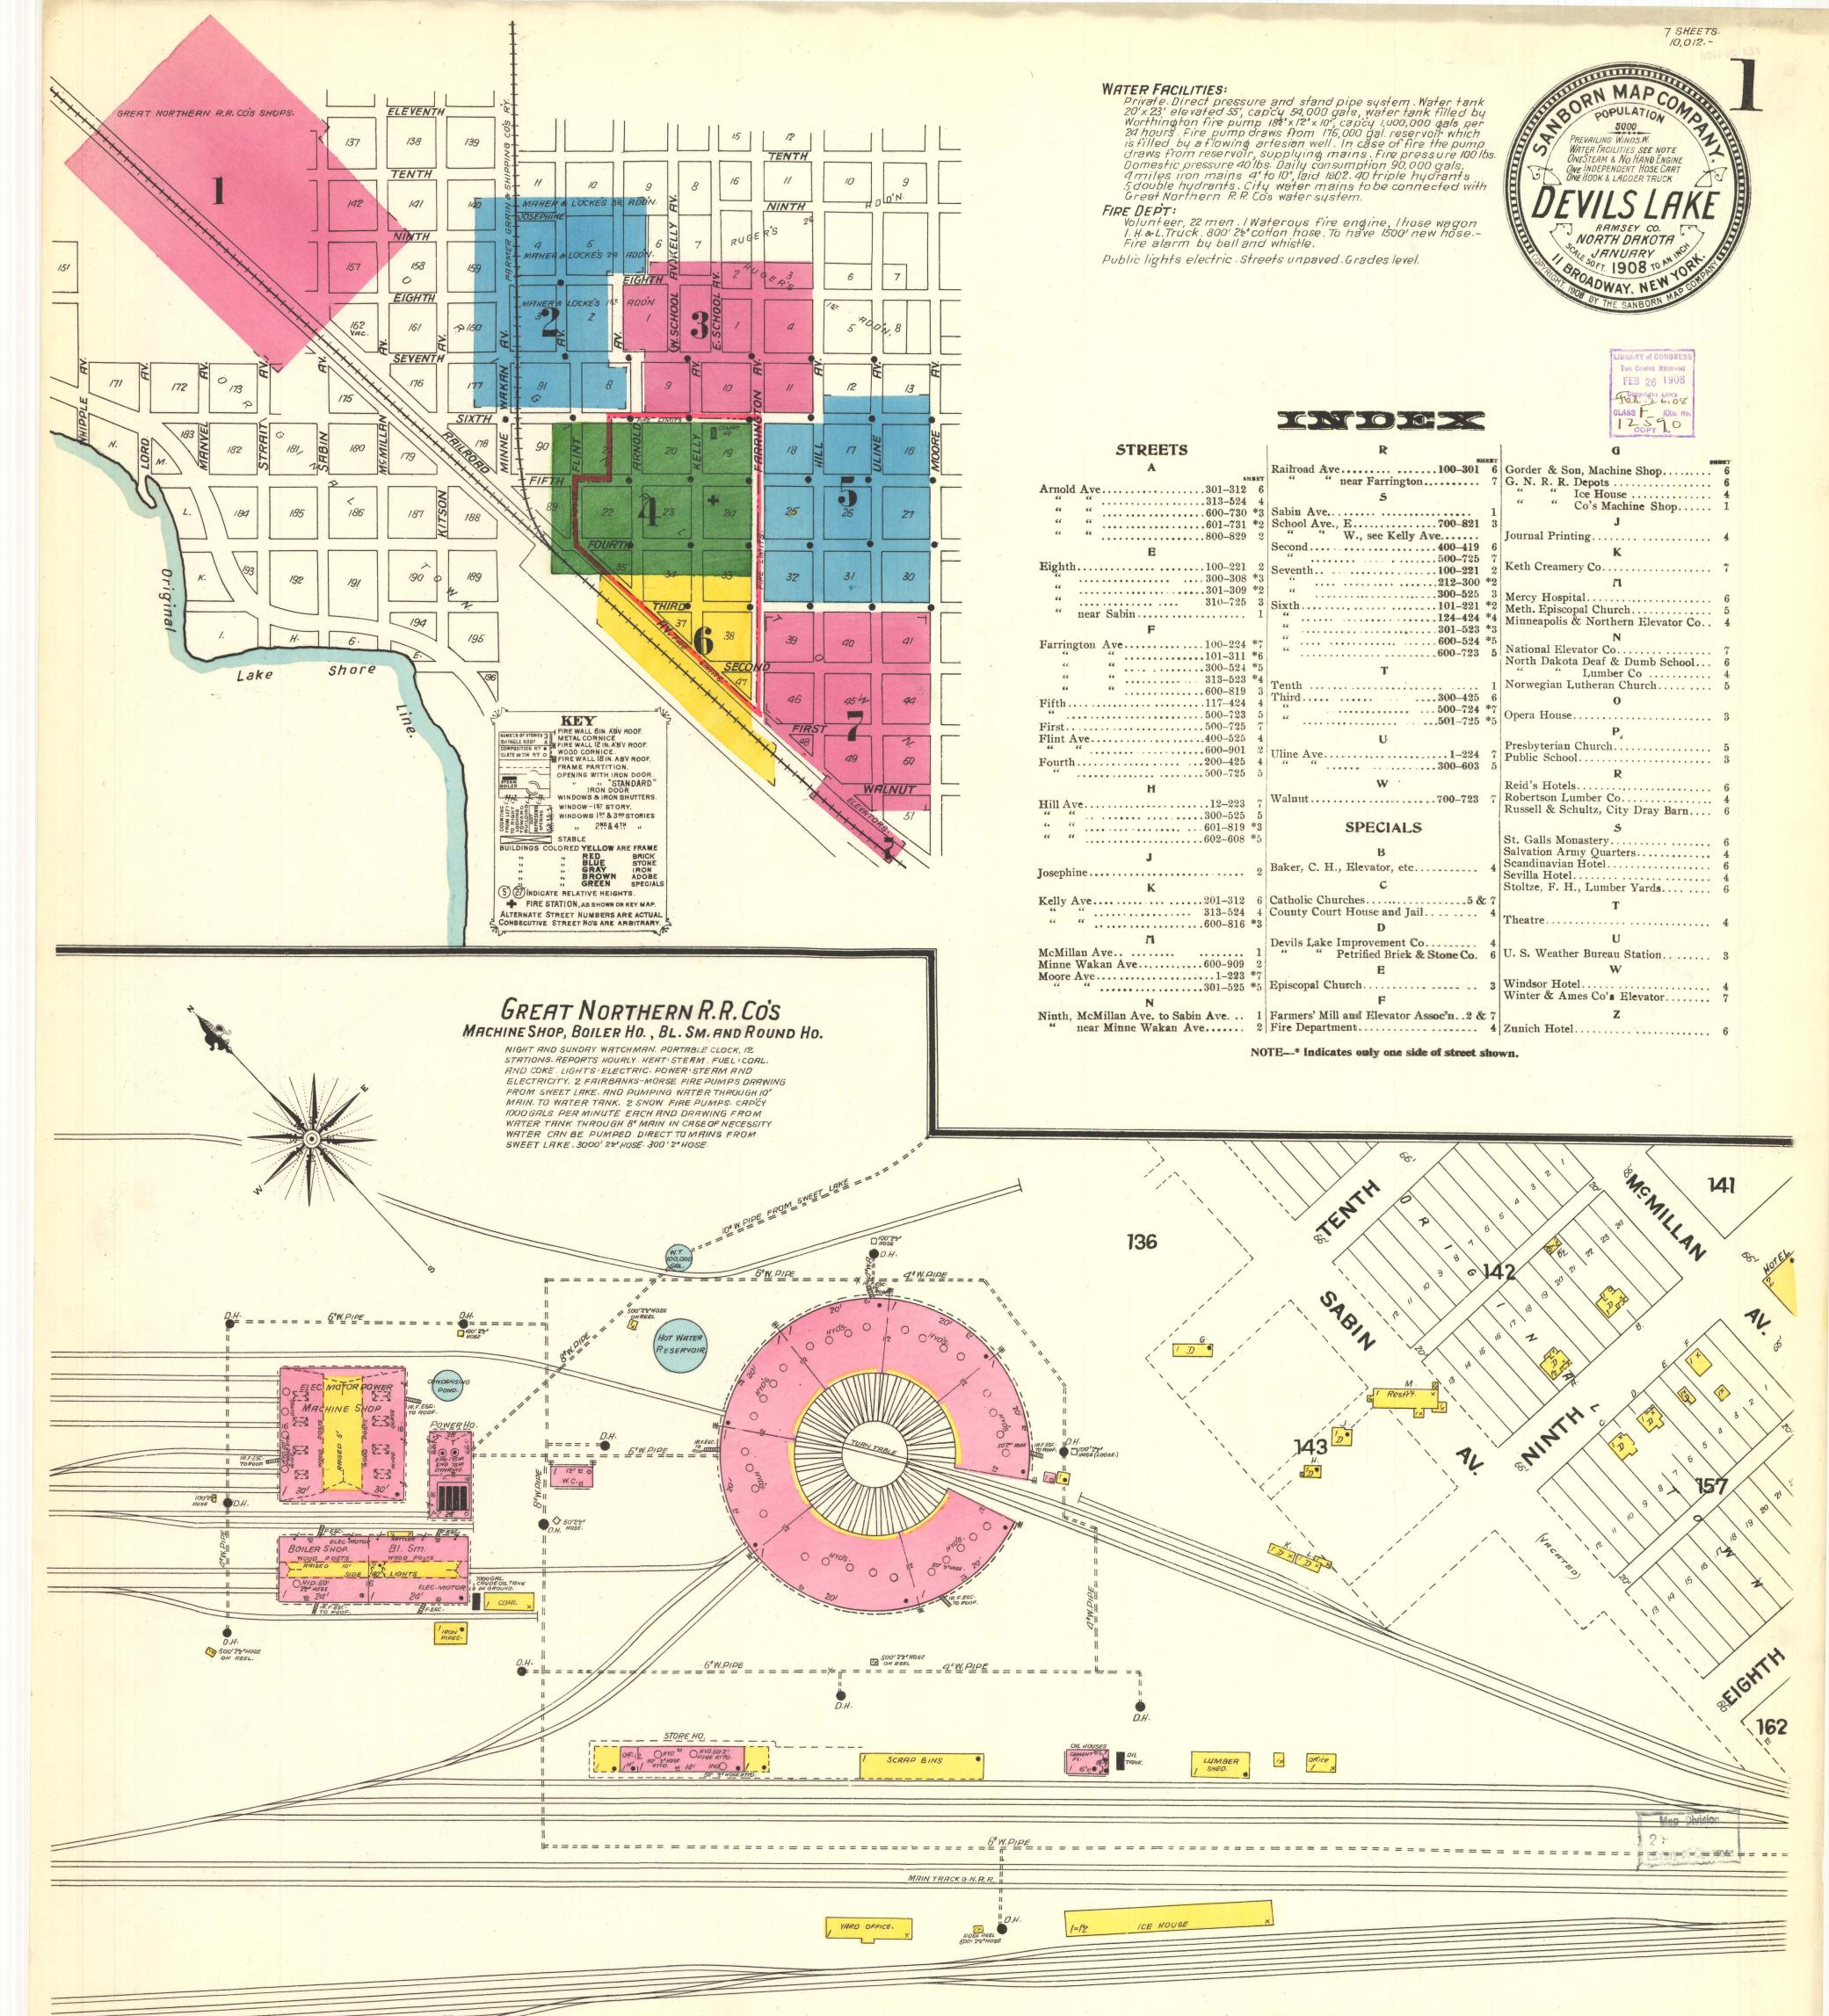

University of North Dakota UND Scholarly Commons

Sanborn Maps of North Dakota

Elwyn B. Robinson Department of Special Collections

1-1908

## Devils Lake, 1908

Sanborn Map Company

How does access to this work benefit you? Let us know!

Follow this and additional works at: https://commons.und.edu/sanborn-maps

## **Recommended Citation**

Sanborn Map Company, "Devils Lake, 1908" (1908). *Sanborn Maps of North Dakota*. 43. https://commons.und.edu/sanborn-maps/43

This Book is brought to you for free and open access by the Elwyn B. Robinson Department of Special Collections at UND Scholarly Commons. It has been accepted for inclusion in Sanborn Maps of North Dakota by an authorized administrator of UND Scholarly Commons. For more information, please contact und.commons@library.und.edu.



Scale 100 Ft. to One Inch.