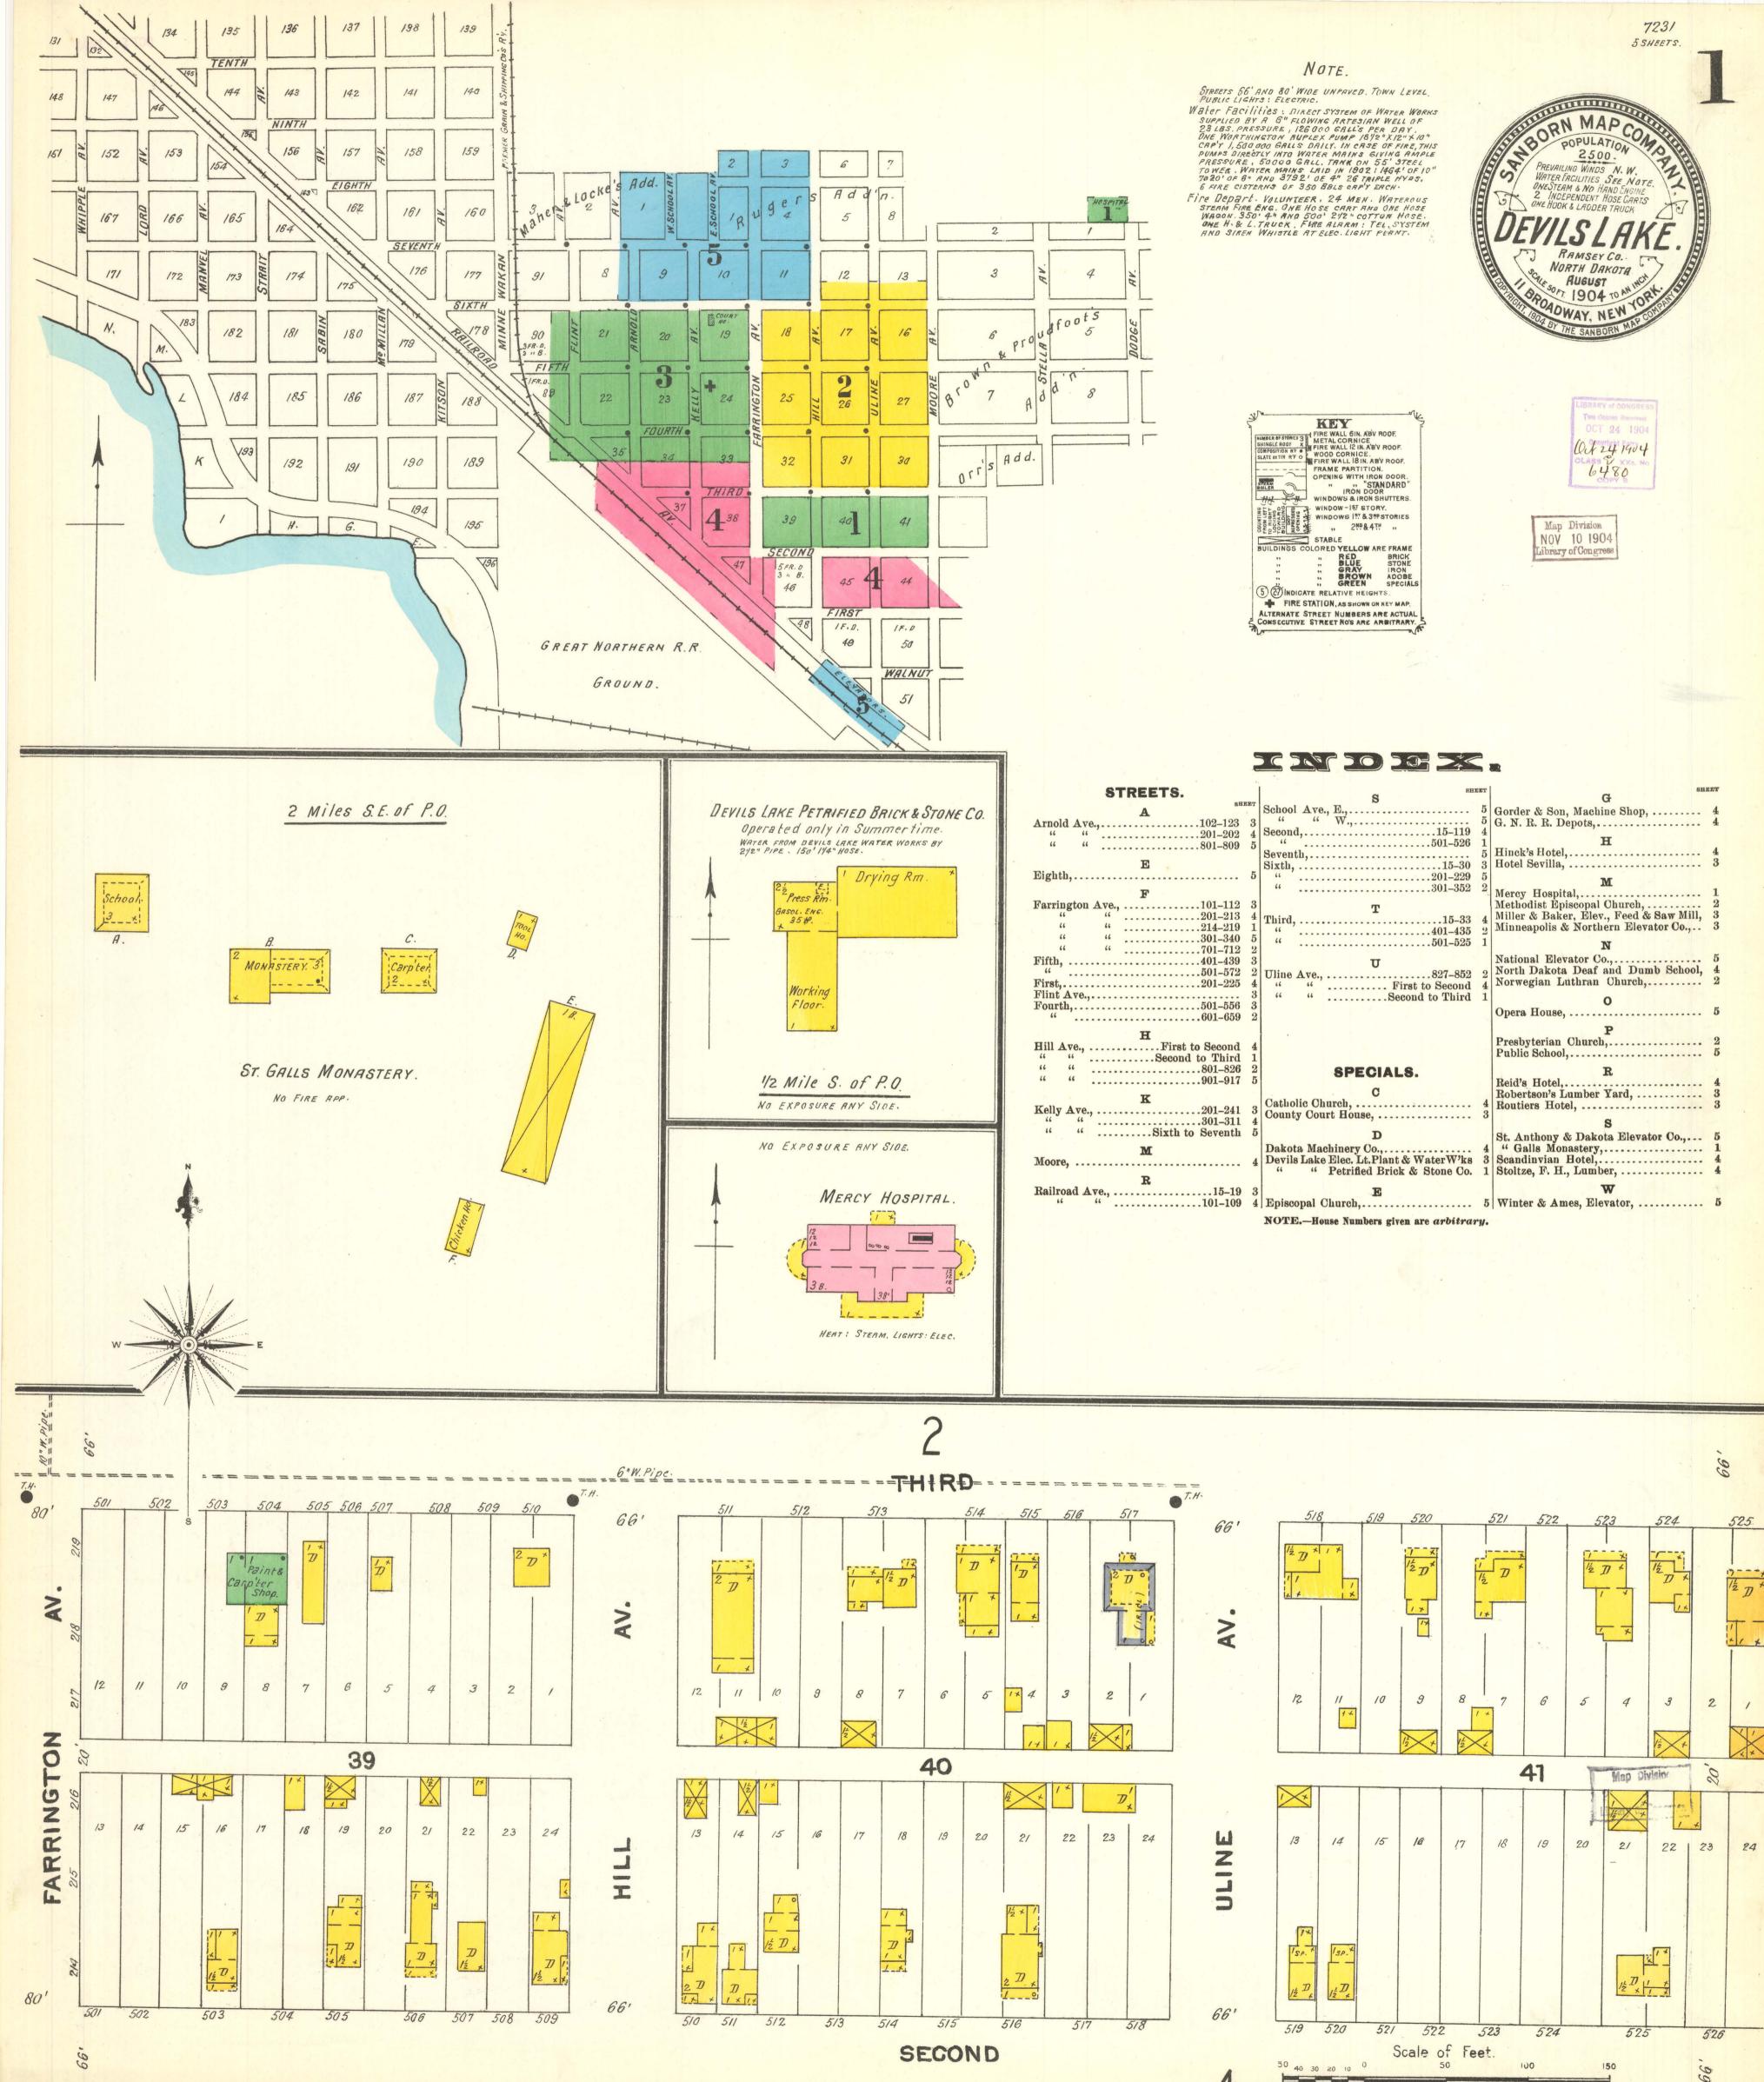

## Devils Lake, 1904

Sanborn Map Company

How does access to this work benefit you? Let us know!

Follow this and additional works at: https://commons.und.edu/sanborn-maps

## **Recommended Citation**

Sanborn Map Company, "Devils Lake, 1904" (1904). *Sanborn Maps of North Dakota*. 44. https://commons.und.edu/sanborn-maps/44

This Book is brought to you for free and open access by the Elwyn B. Robinson Department of Special Collections at UND Scholarly Commons. It has been accepted for inclusion in Sanborn Maps of North Dakota by an authorized administrator of UND Scholarly Commons. For more information, please contact und.commons@library.und.edu.