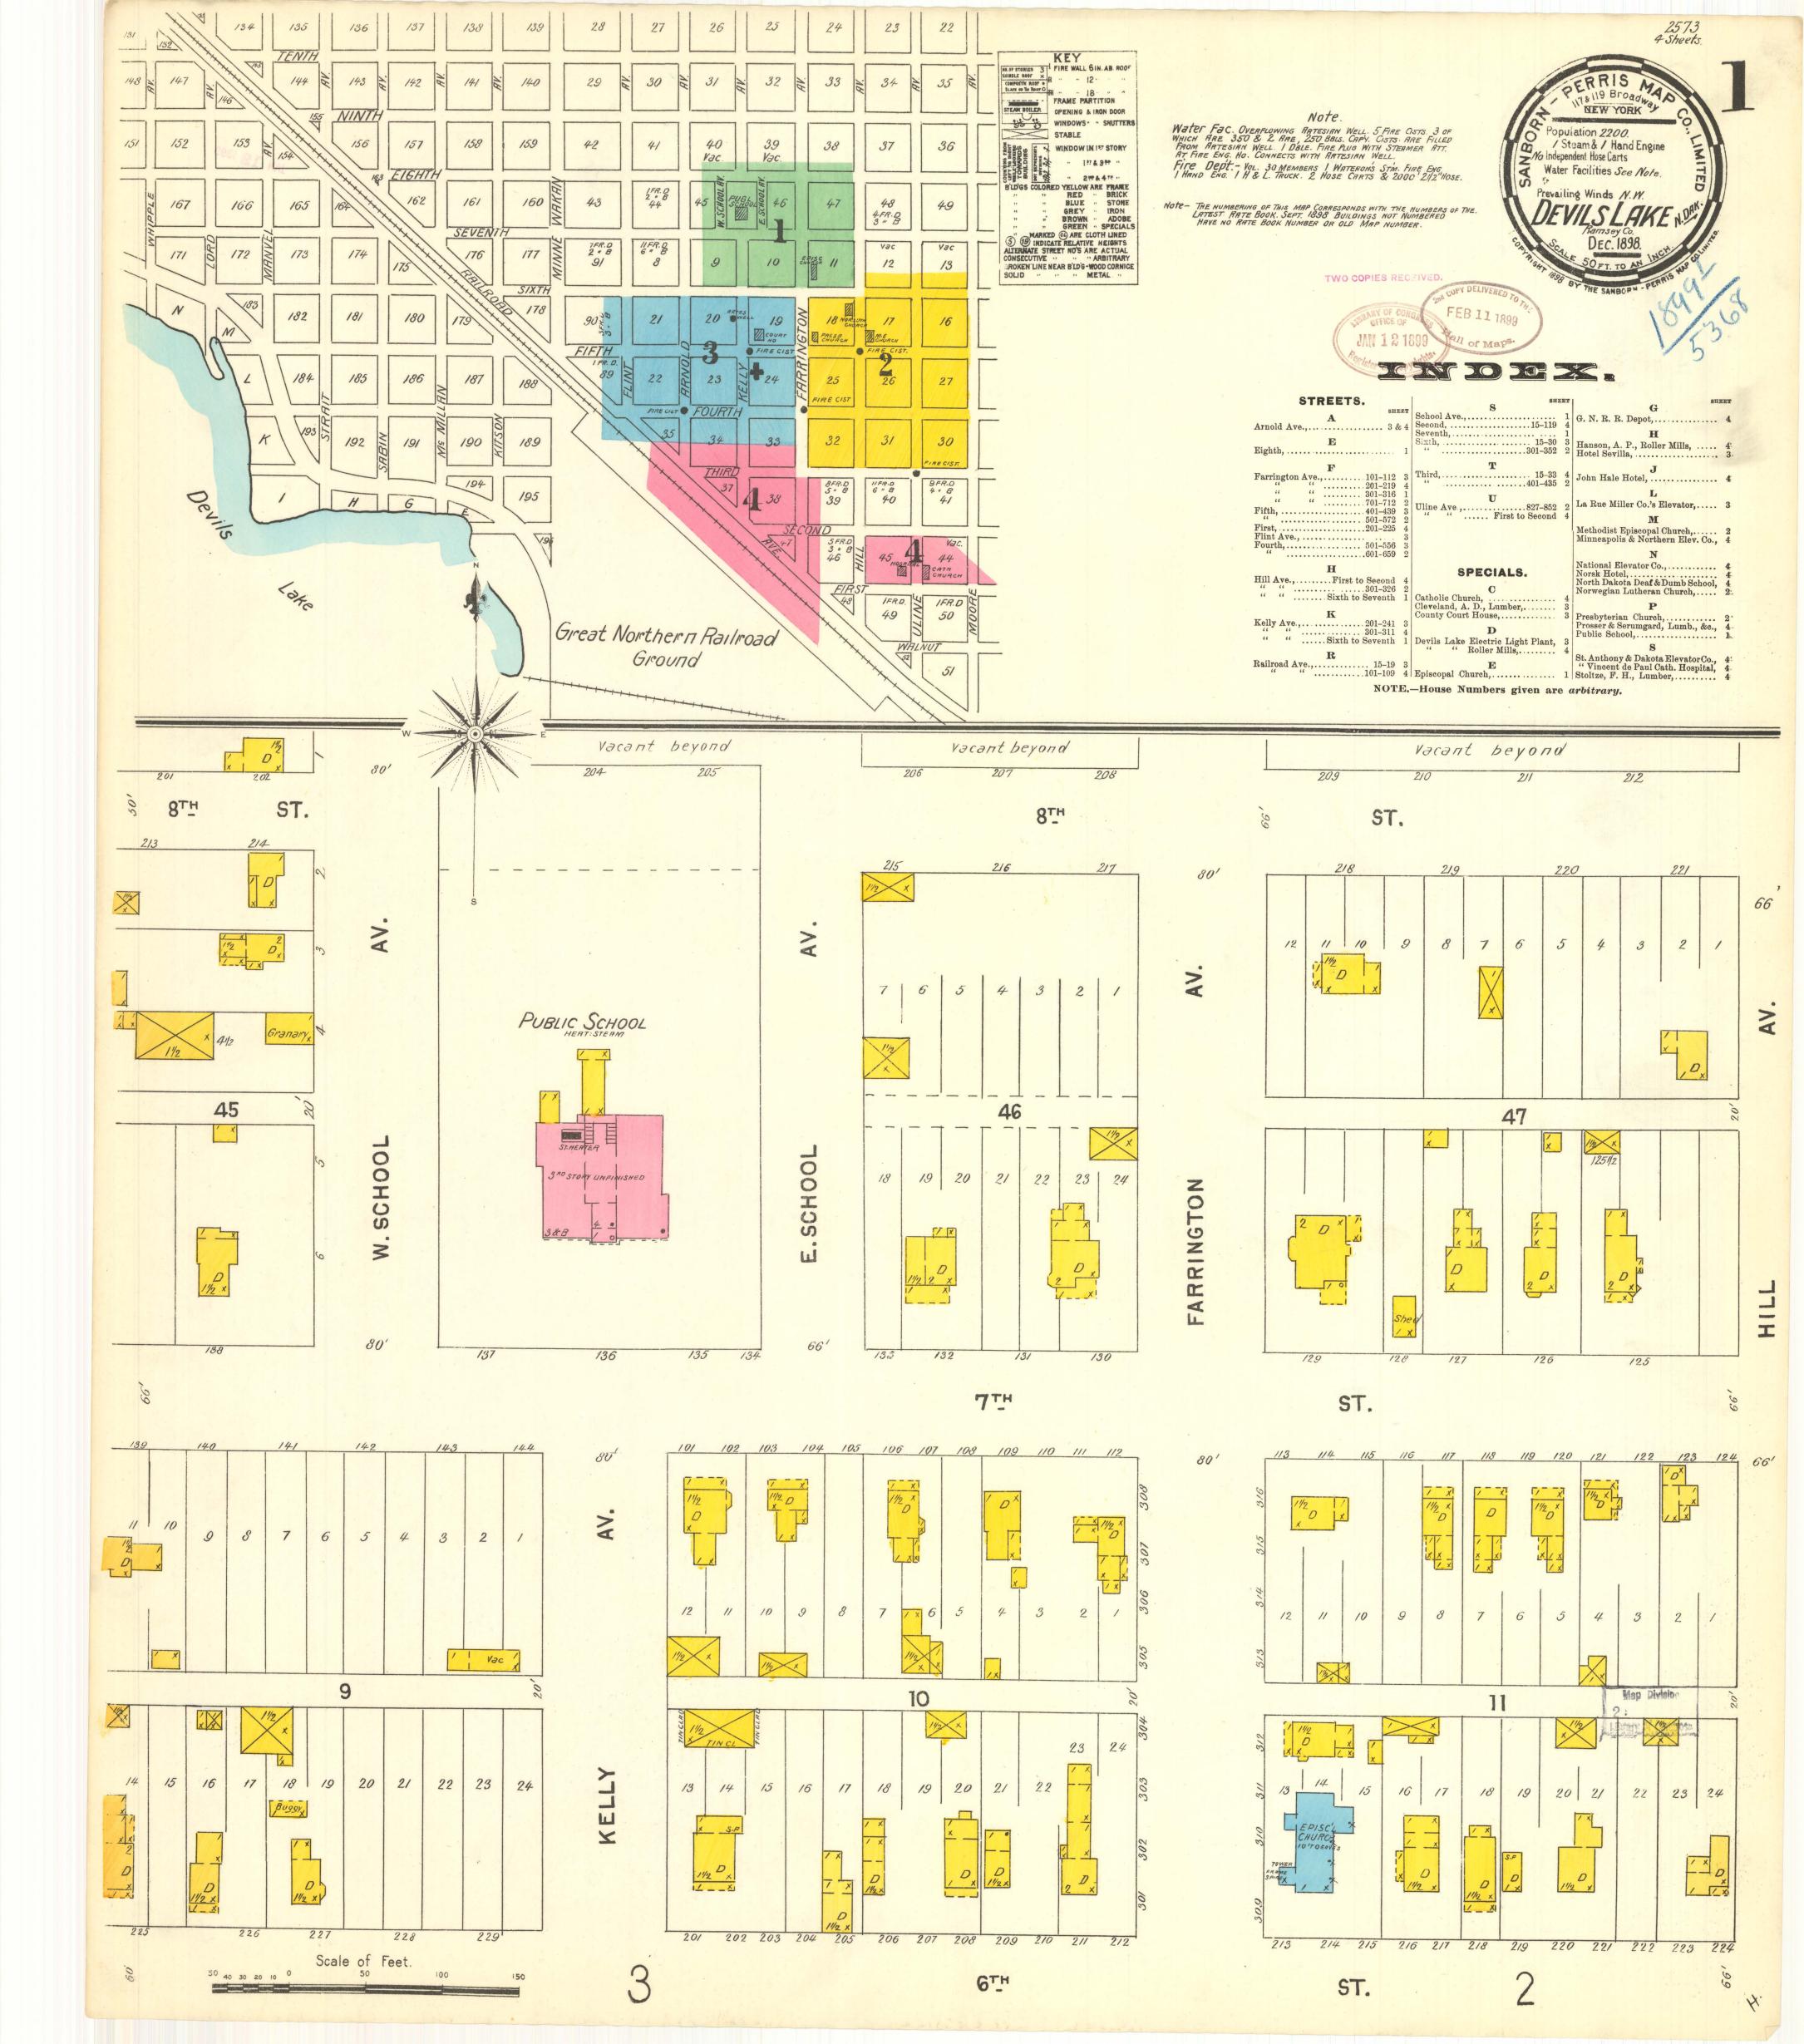

## University of North Dakota UND Scholarly Commons

Sanborn Maps of North Dakota

Elwyn B. Robinson Department of Special Collections

12-1898

Devils Lake, 1898

Sanborn Map Company

How does access to this work benefit you? Let us know!

## **Recommended Citation**

Sanborn Map Company, "Devils Lake, 1898" (1898). *Sanborn Maps of North Dakota*. 45. https://commons.und.edu/sanborn-maps/45

This Book is brought to you for free and open access by the Elwyn B. Robinson Department of Special Collections at UND Scholarly Commons. It has been accepted for inclusion in Sanborn Maps of North Dakota by an authorized administrator of UND Scholarly Commons. For more information, please contact und.commons@library.und.edu.