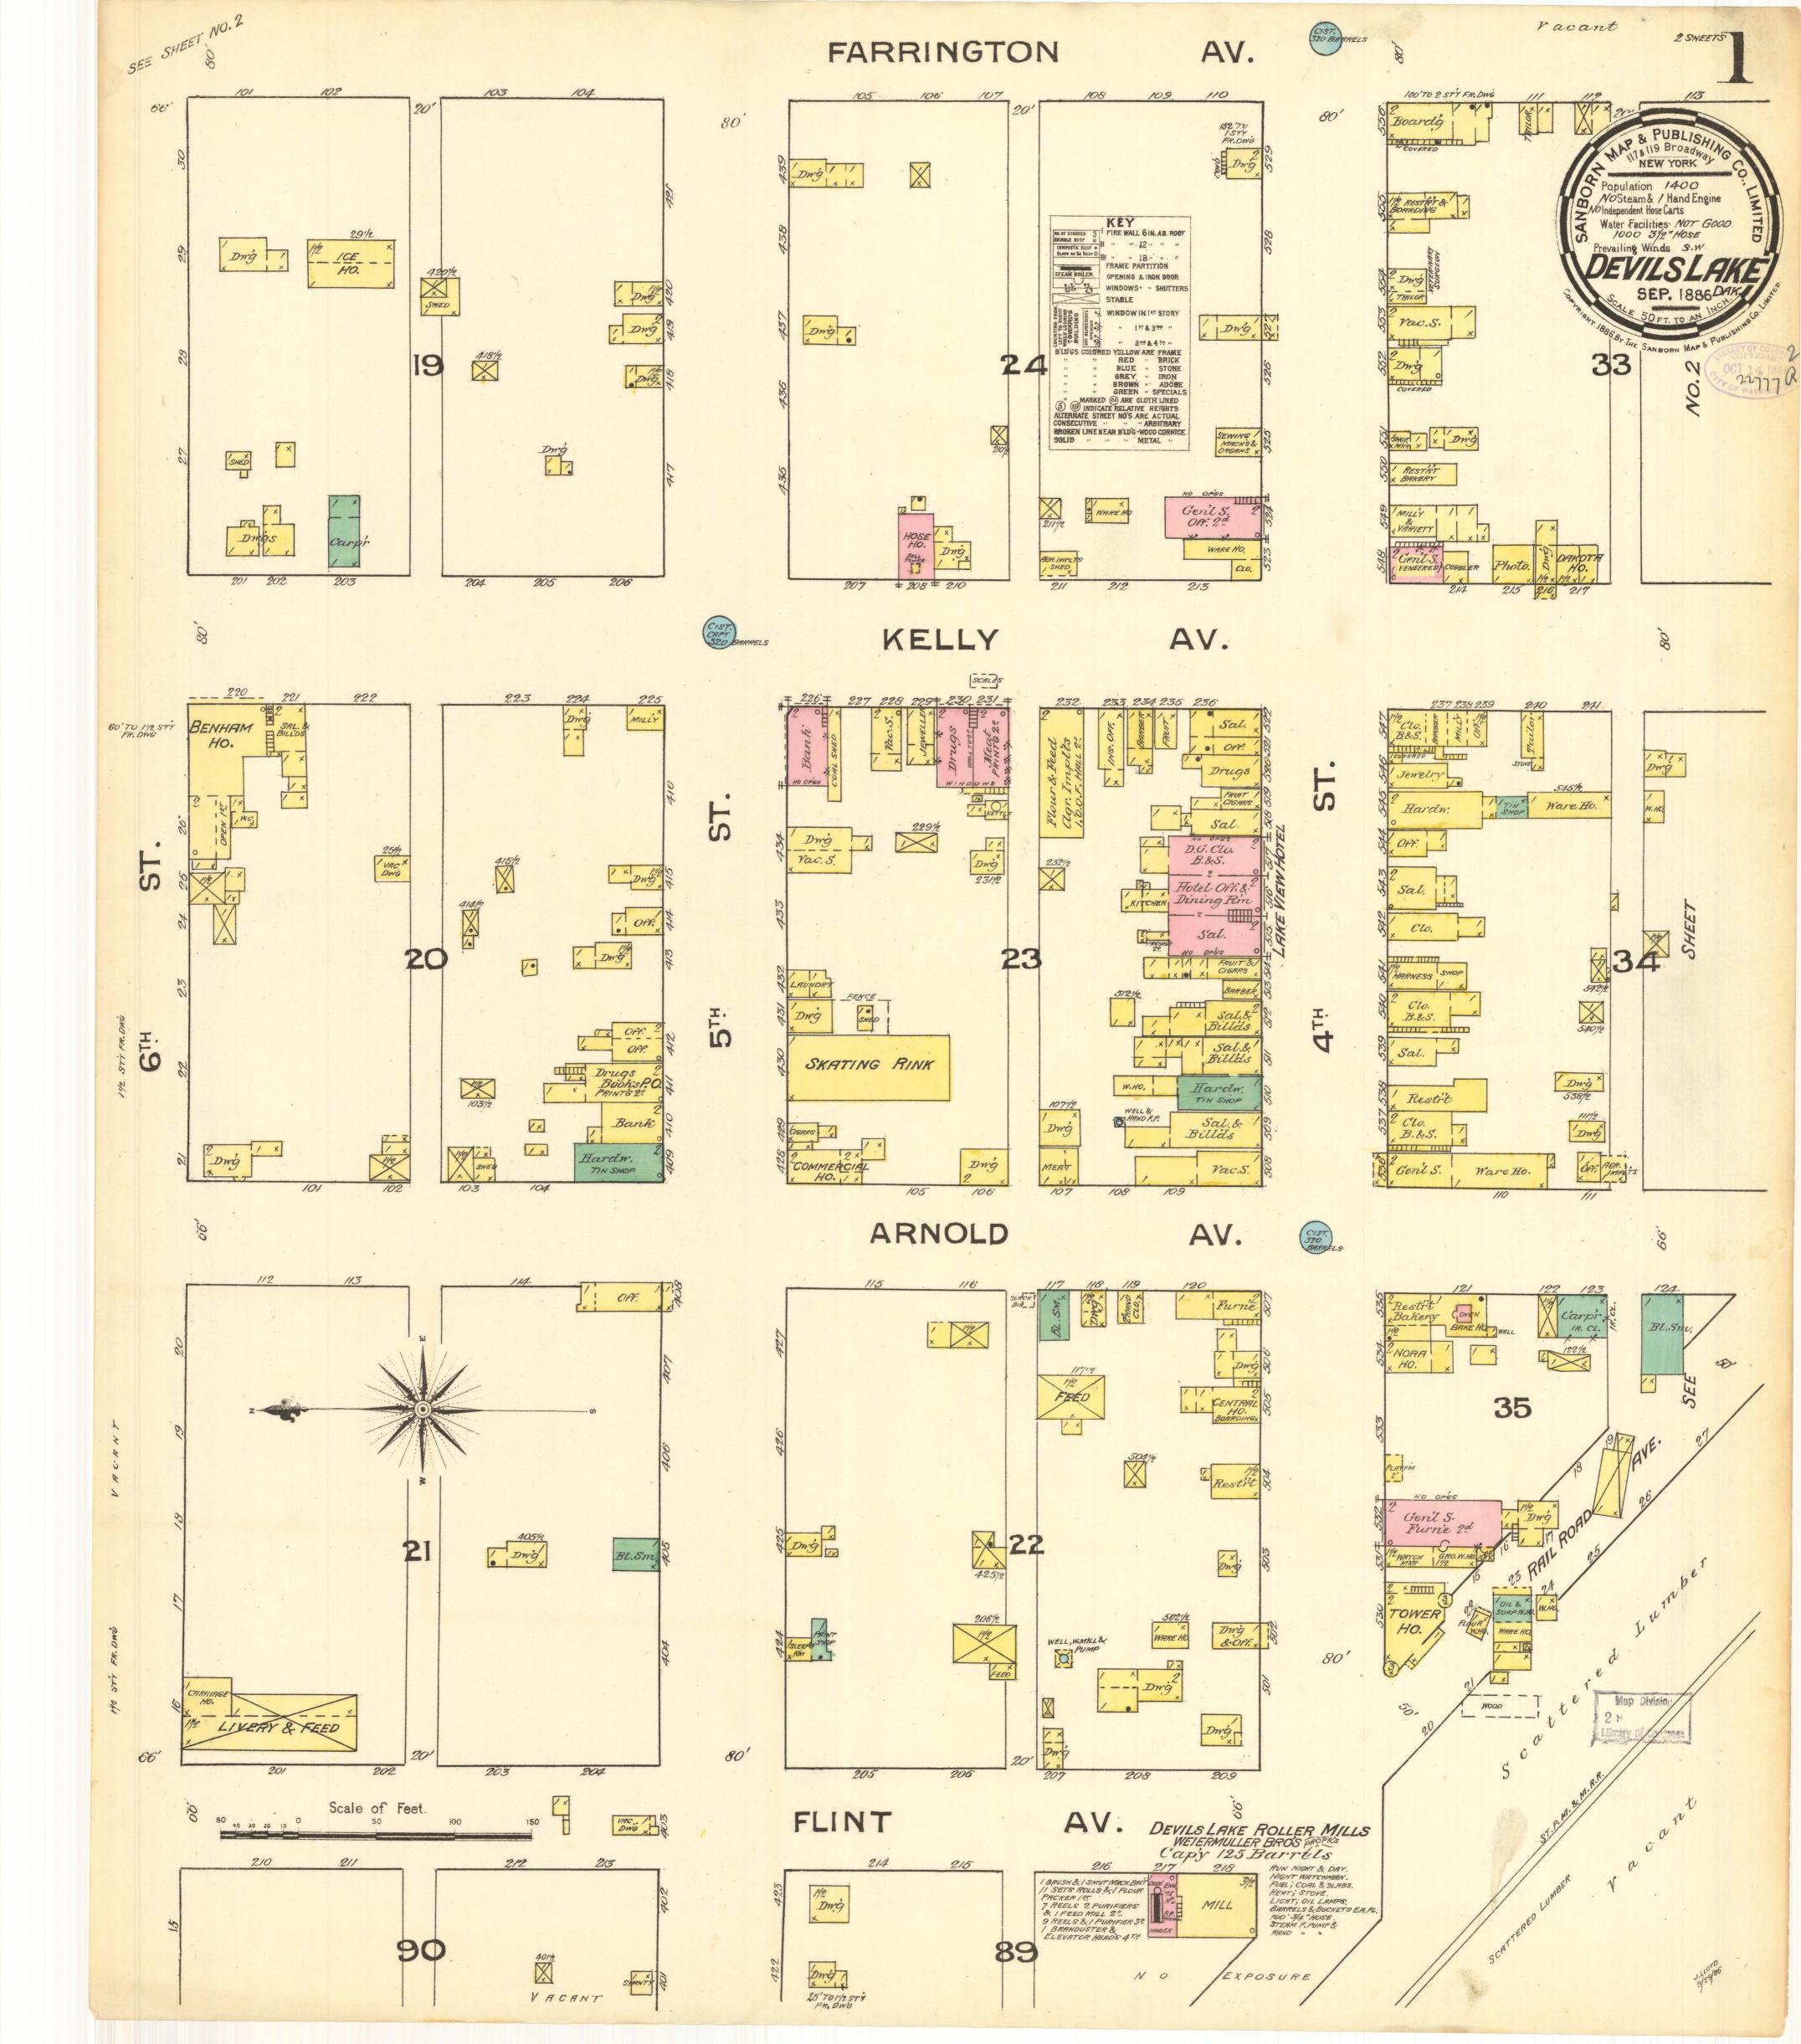

## University of North Dakota UND Scholarly Commons

Sanborn Maps of North Dakota

Elwyn B. Robinson Department of Special Collections

9-1886

Devils Lake, 1886

Sanborn Map Company

How does access to this work benefit you? Let us know!

## **Recommended Citation**

Sanborn Map Company, "Devils Lake, 1886" (1886). *Sanborn Maps of North Dakota*. 47. https://commons.und.edu/sanborn-maps/47

This Book is brought to you for free and open access by the Elwyn B. Robinson Department of Special Collections at UND Scholarly Commons. It has been accepted for inclusion in Sanborn Maps of North Dakota by an authorized administrator of UND Scholarly Commons. For more information, please contact und.commons@library.und.edu.