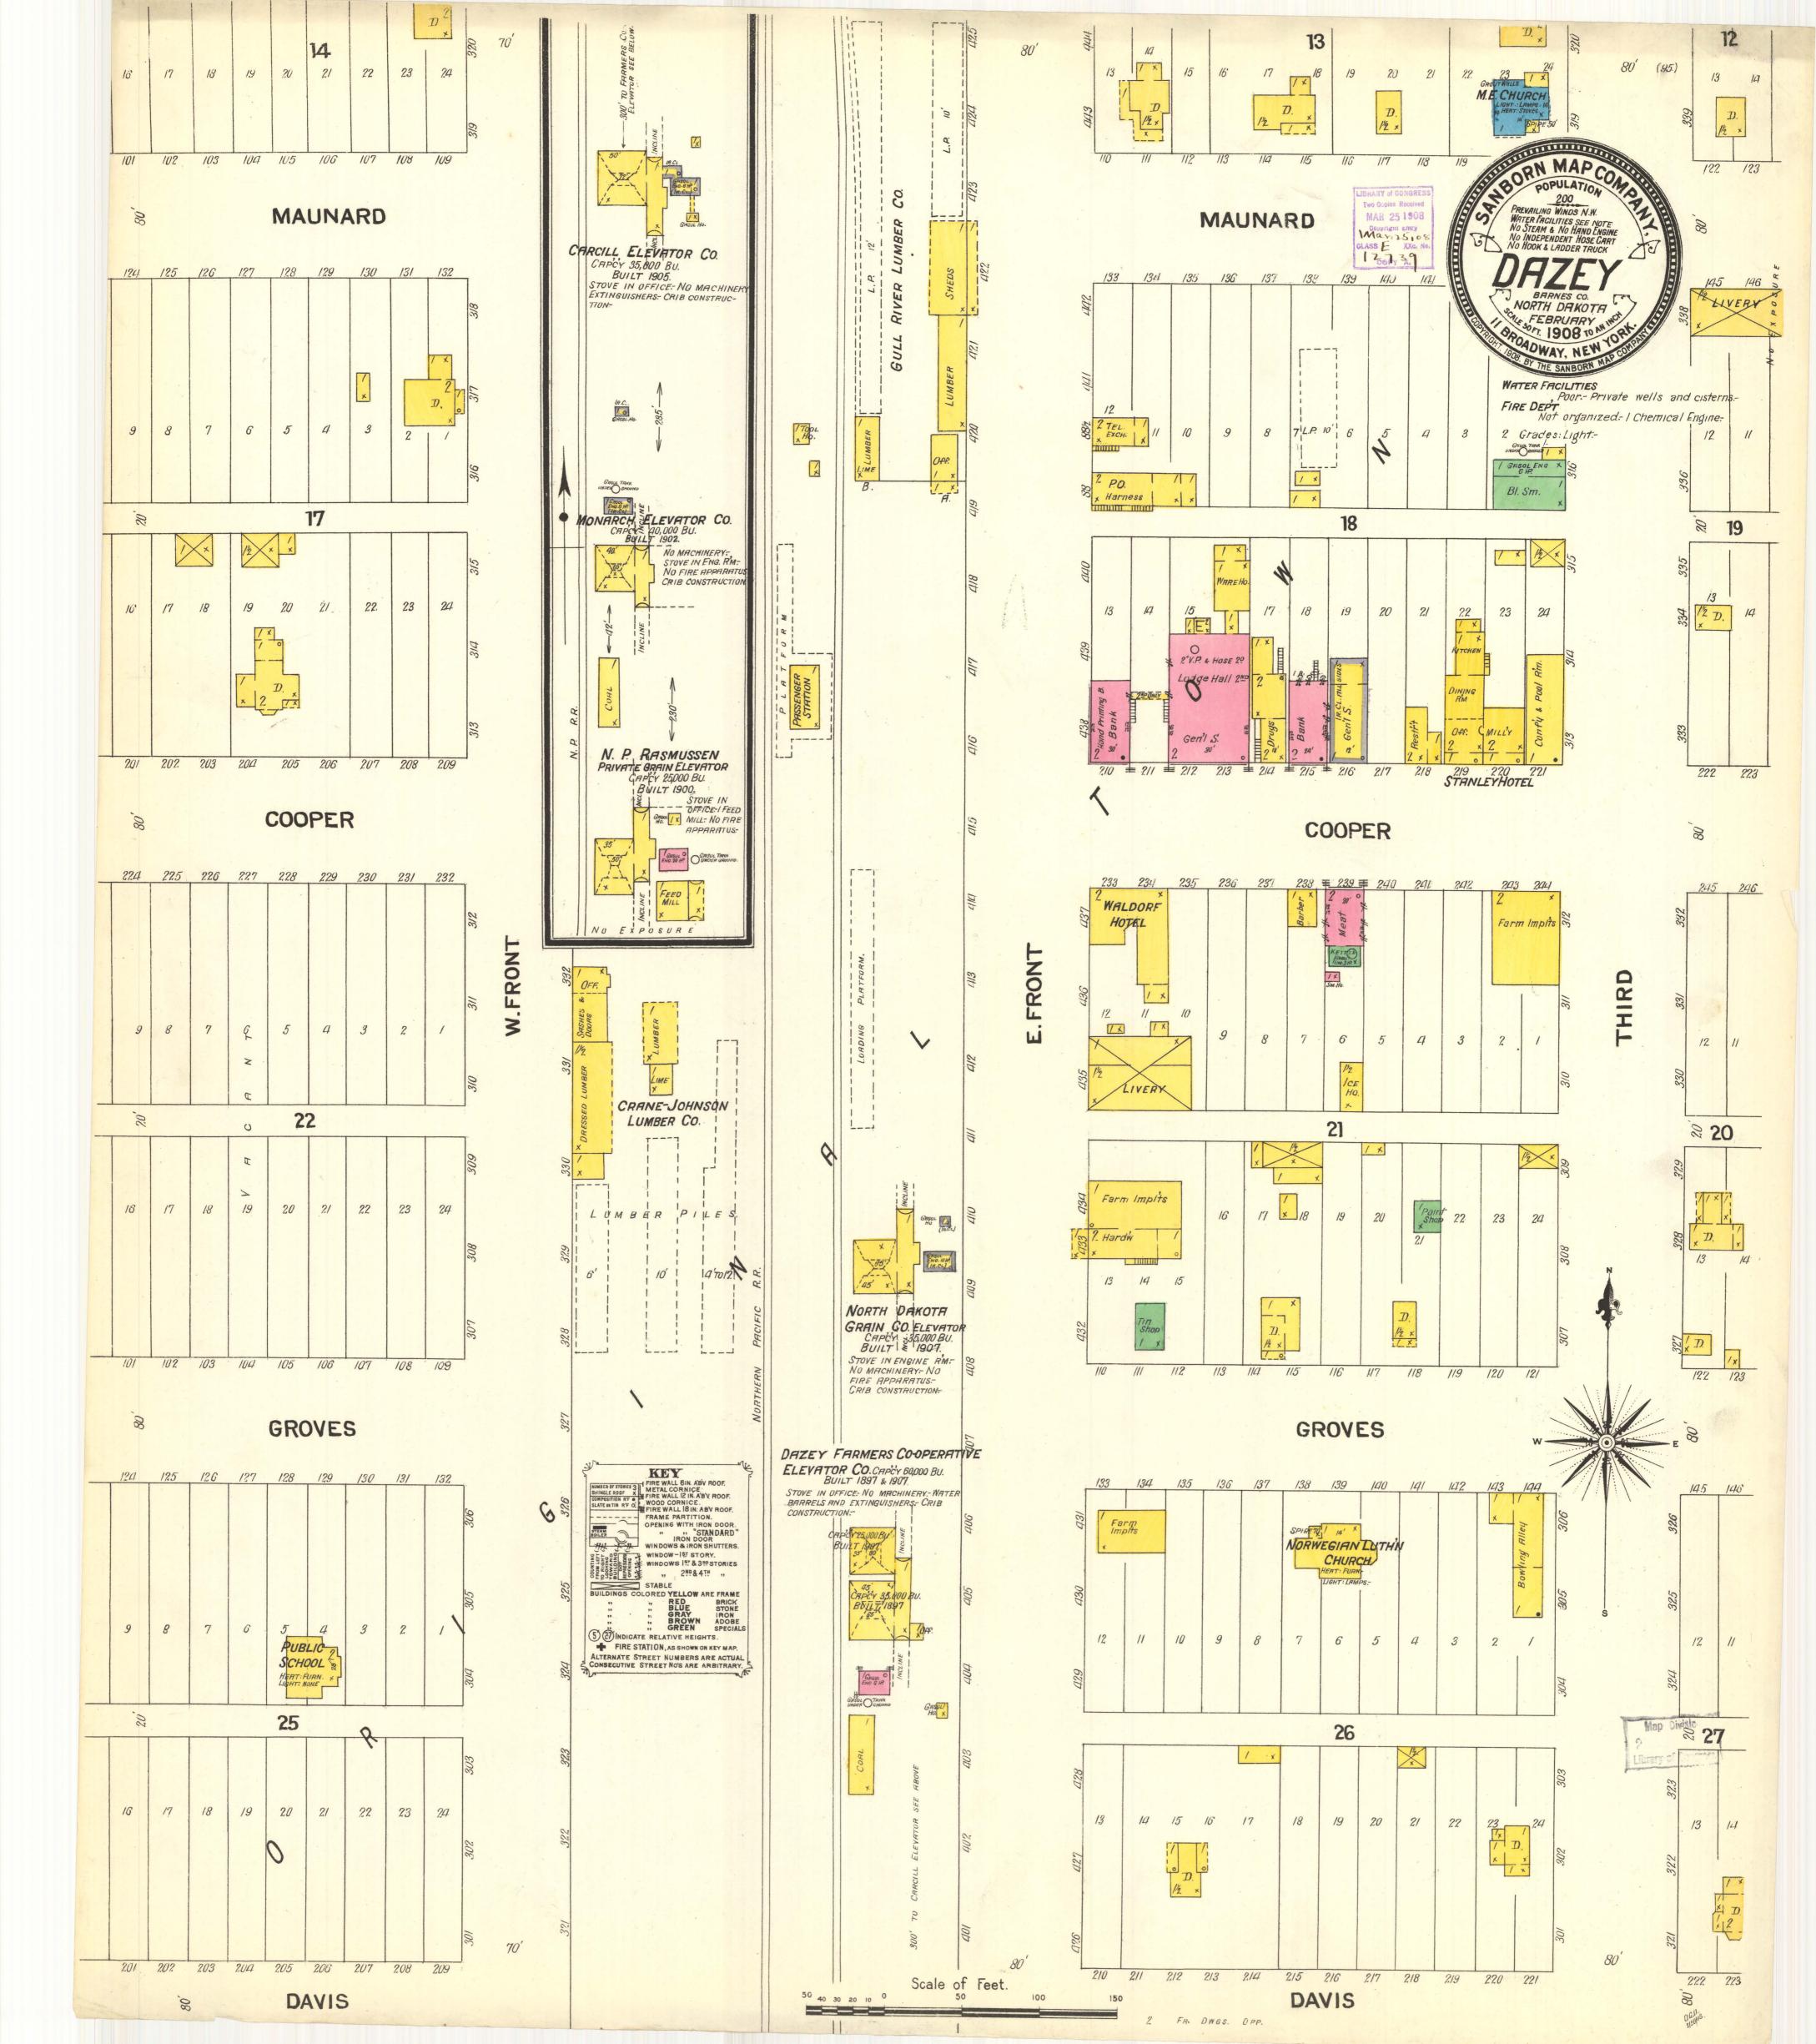

## University of North Dakota UND Scholarly Commons

Sanborn Maps of North Dakota

Elwyn B. Robinson Department of Special Collections

2-1908

Dazey, 1908

Sanborn Map Company

How does access to this work benefit you? Let us know!

## **Recommended Citation**

Sanborn Map Company, "Dazey, 1908" (1908). *Sanborn Maps of North Dakota*. 48. https://commons.und.edu/sanborn-maps/48

This Book is brought to you for free and open access by the Elwyn B. Robinson Department of Special Collections at UND Scholarly Commons. It has been accepted for inclusion in Sanborn Maps of North Dakota by an authorized administrator of UND Scholarly Commons. For more information, please contact und.commons@library.und.edu.