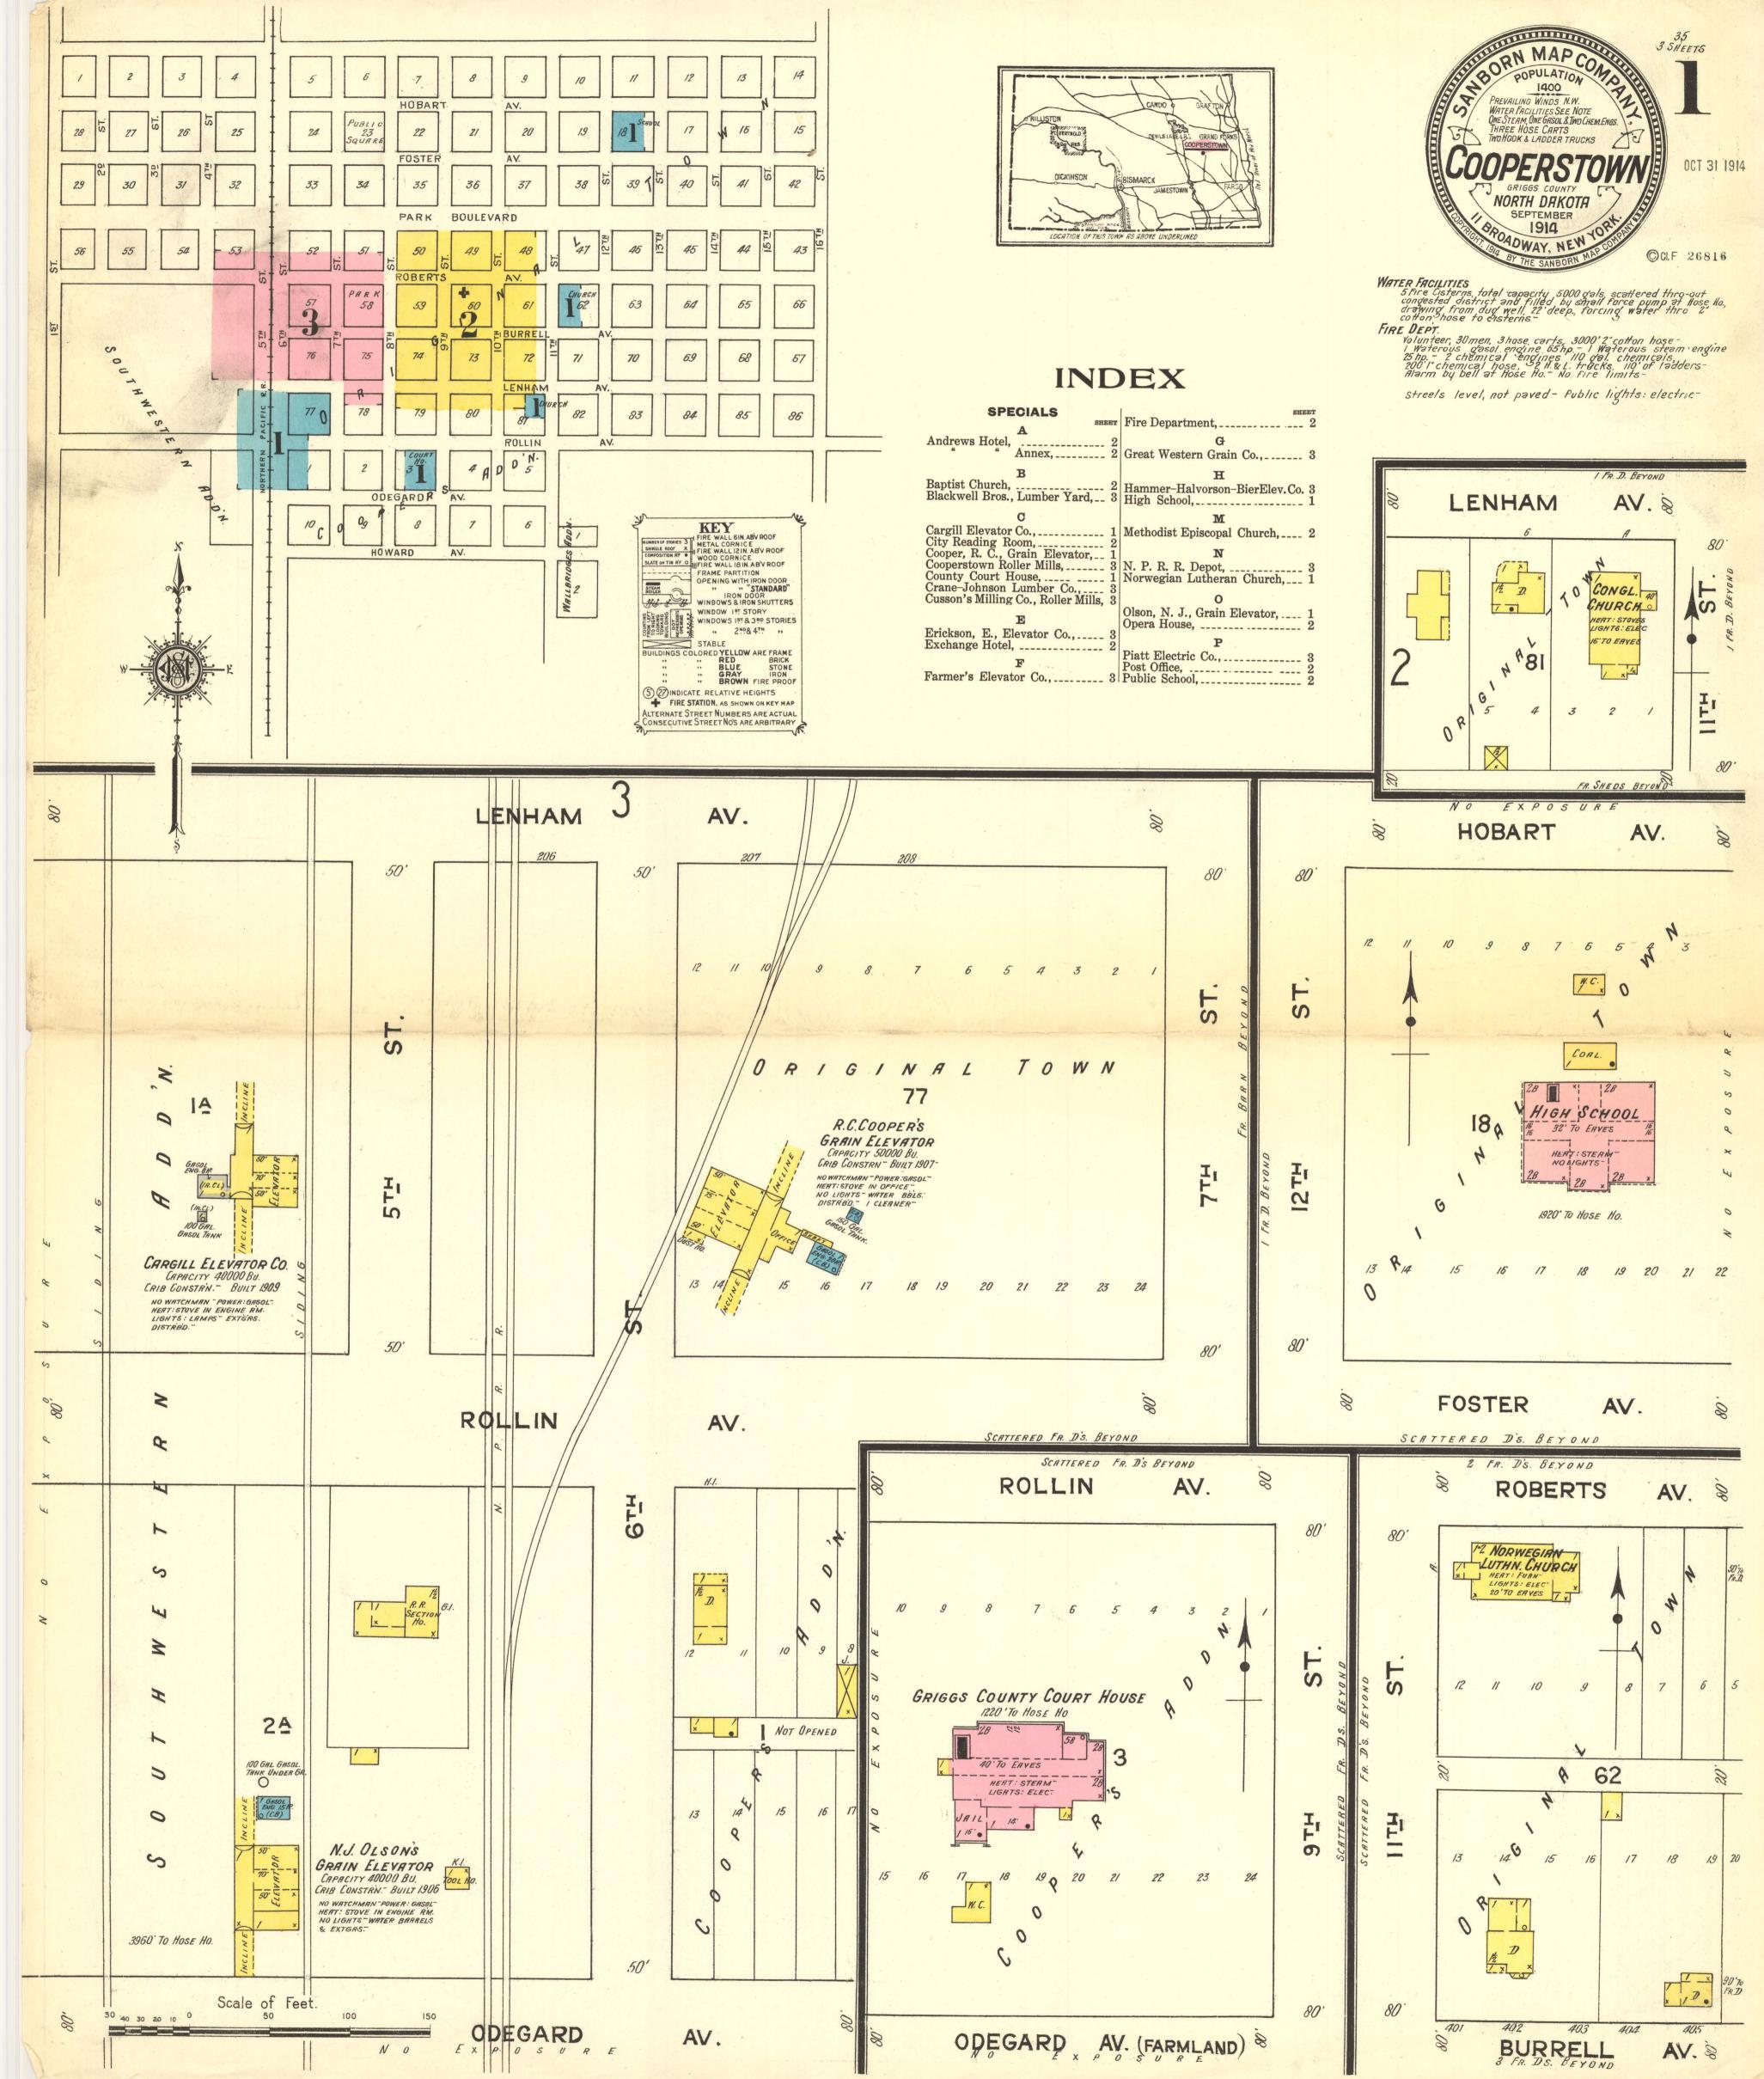

## Cooperstown, 1914

Sanborn Map Company

How does access to this work benefit you? Let us know!

Follow this and additional works at: https://commons.und.edu/sanborn-maps

## **Recommended Citation**

Sanborn Map Company, "Cooperstown, 1914" (1914). *Sanborn Maps of North Dakota*. 49. https://commons.und.edu/sanborn-maps/49

This Book is brought to you for free and open access by the Elwyn B. Robinson Department of Special Collections at UND Scholarly Commons. It has been accepted for inclusion in Sanborn Maps of North Dakota by an authorized administrator of UND Scholarly Commons. For more information, please contact und.commons@library.und.edu.