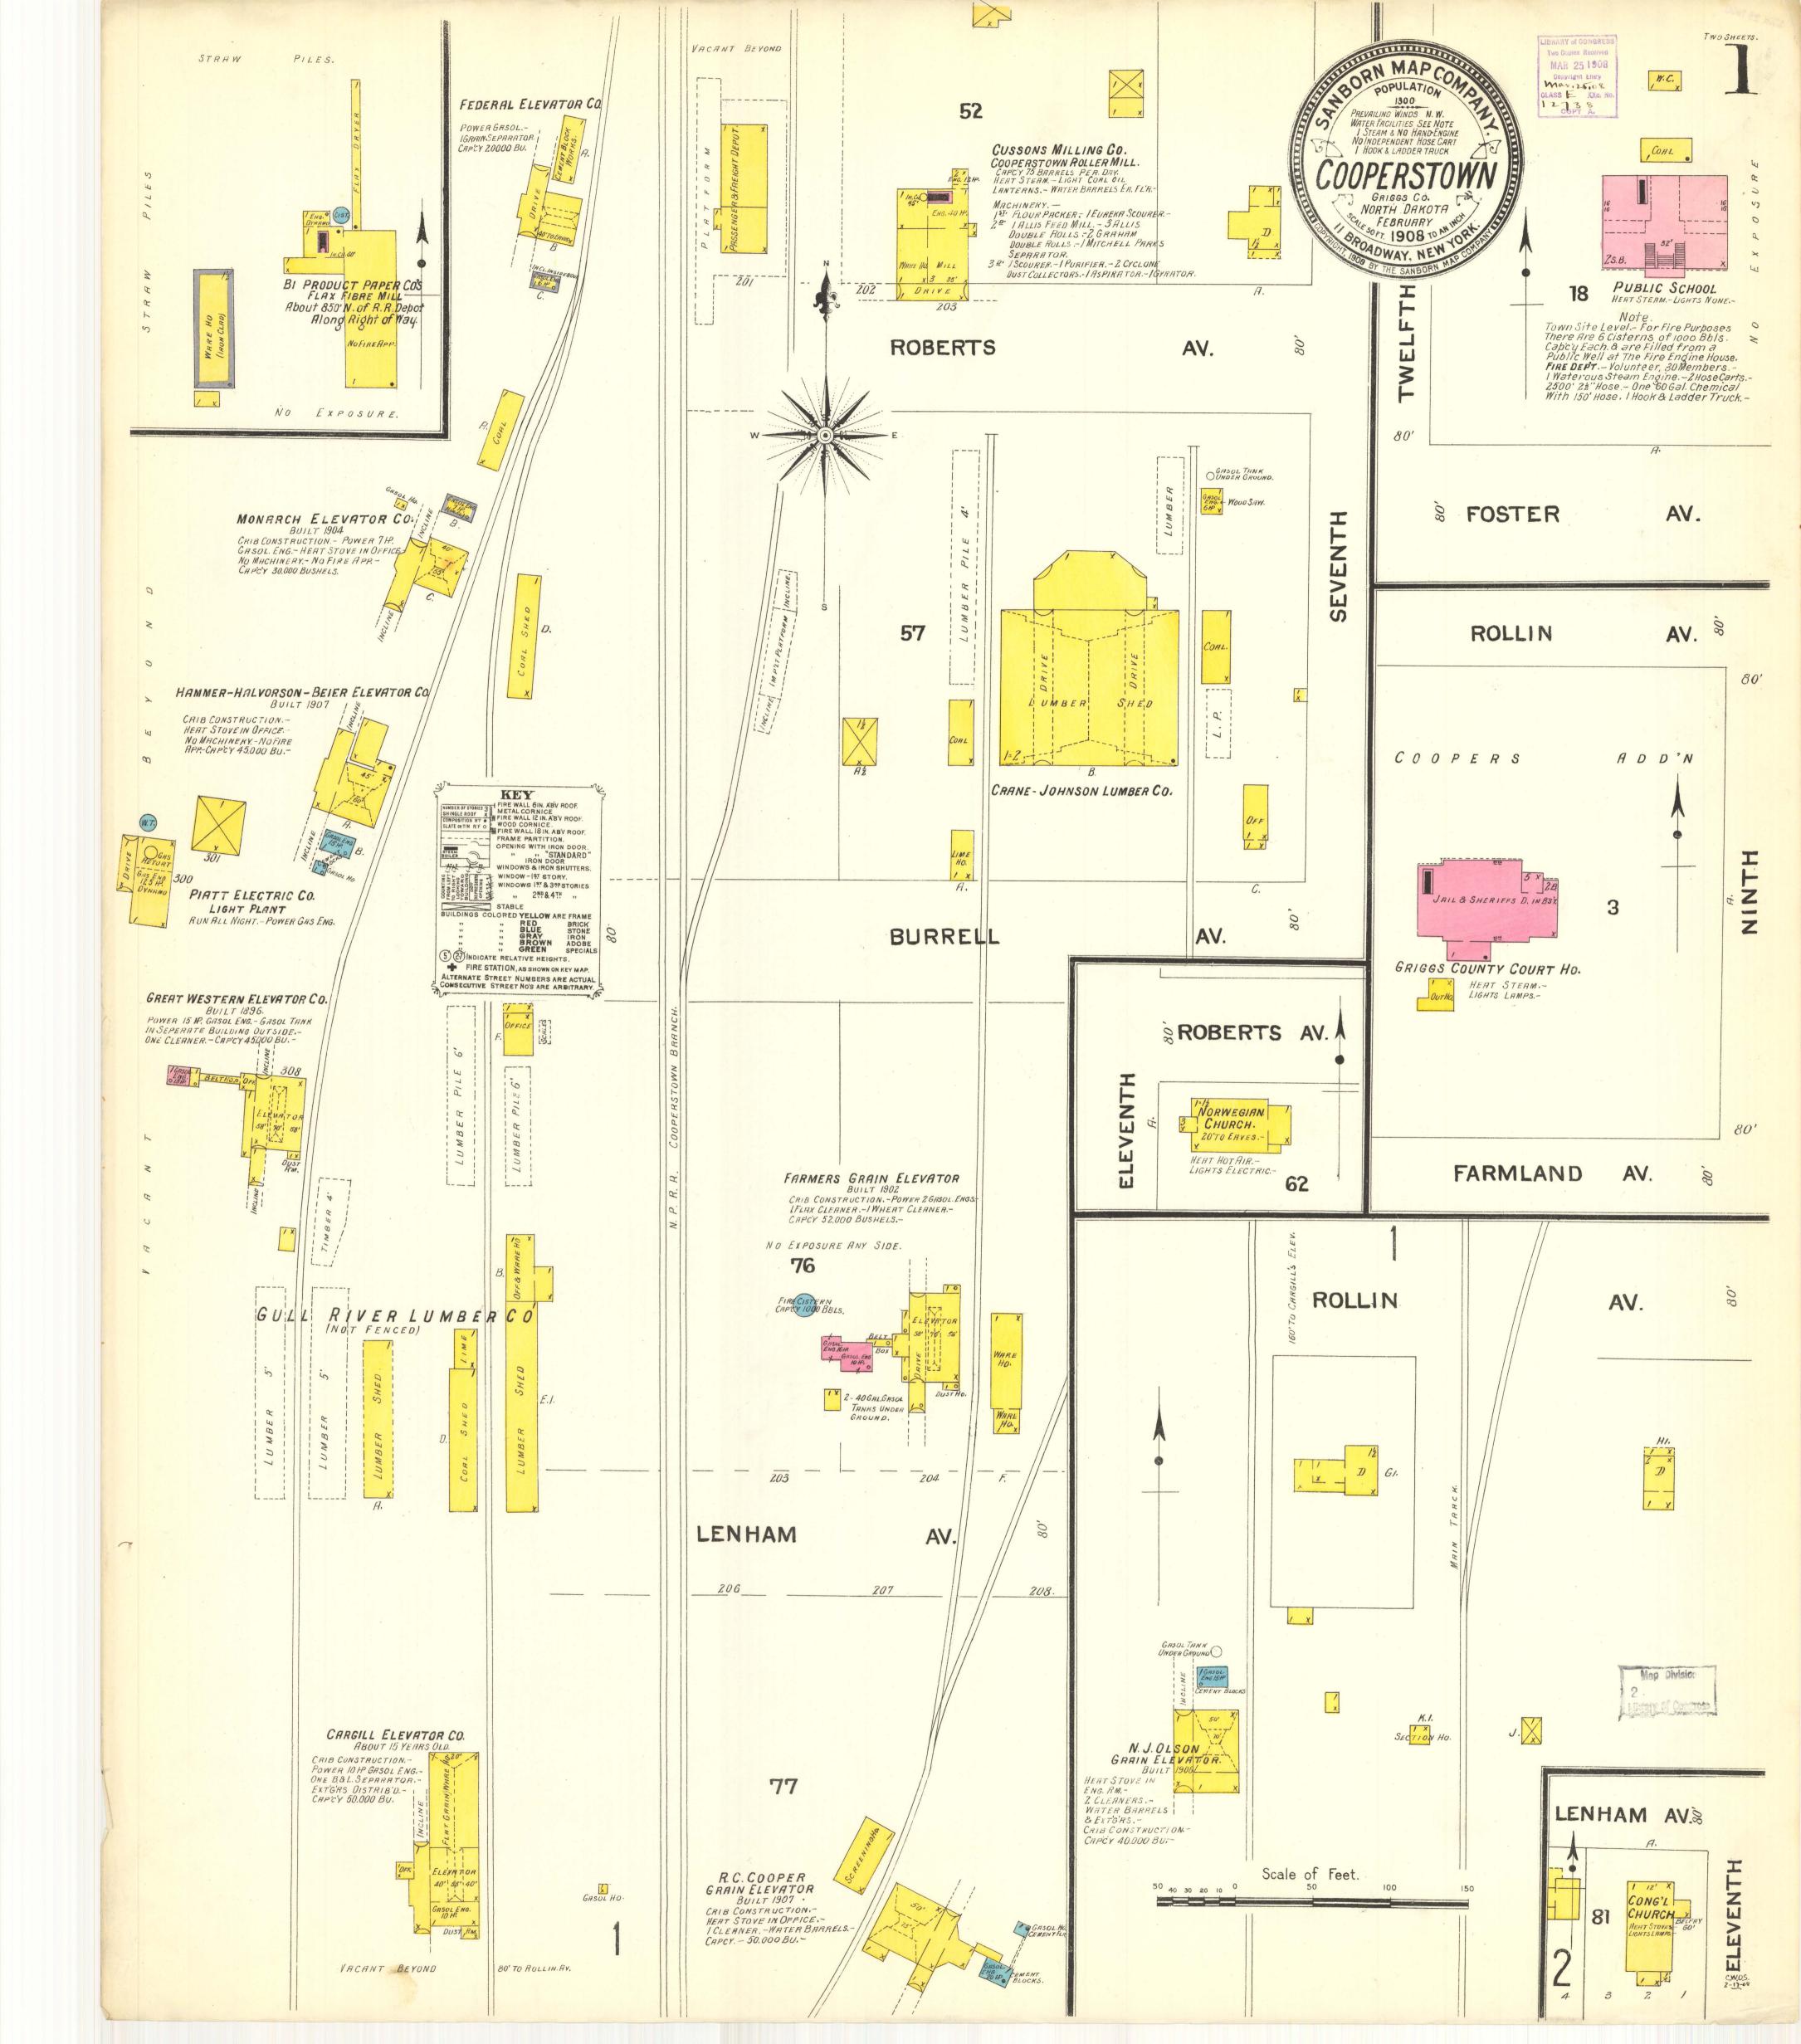

## Cooperstown, 1908

Sanborn Map Company

How does access to this work benefit you? Let us know!

Follow this and additional works at: https://commons.und.edu/sanborn-maps

## **Recommended Citation**

Sanborn Map Company, "Cooperstown, 1908" (1908). *Sanborn Maps of North Dakota*. 50. https://commons.und.edu/sanborn-maps/50

This Book is brought to you for free and open access by the Elwyn B. Robinson Department of Special Collections at UND Scholarly Commons. It has been accepted for inclusion in Sanborn Maps of North Dakota by an authorized administrator of UND Scholarly Commons. For more information, please contact und.commons@library.und.edu.