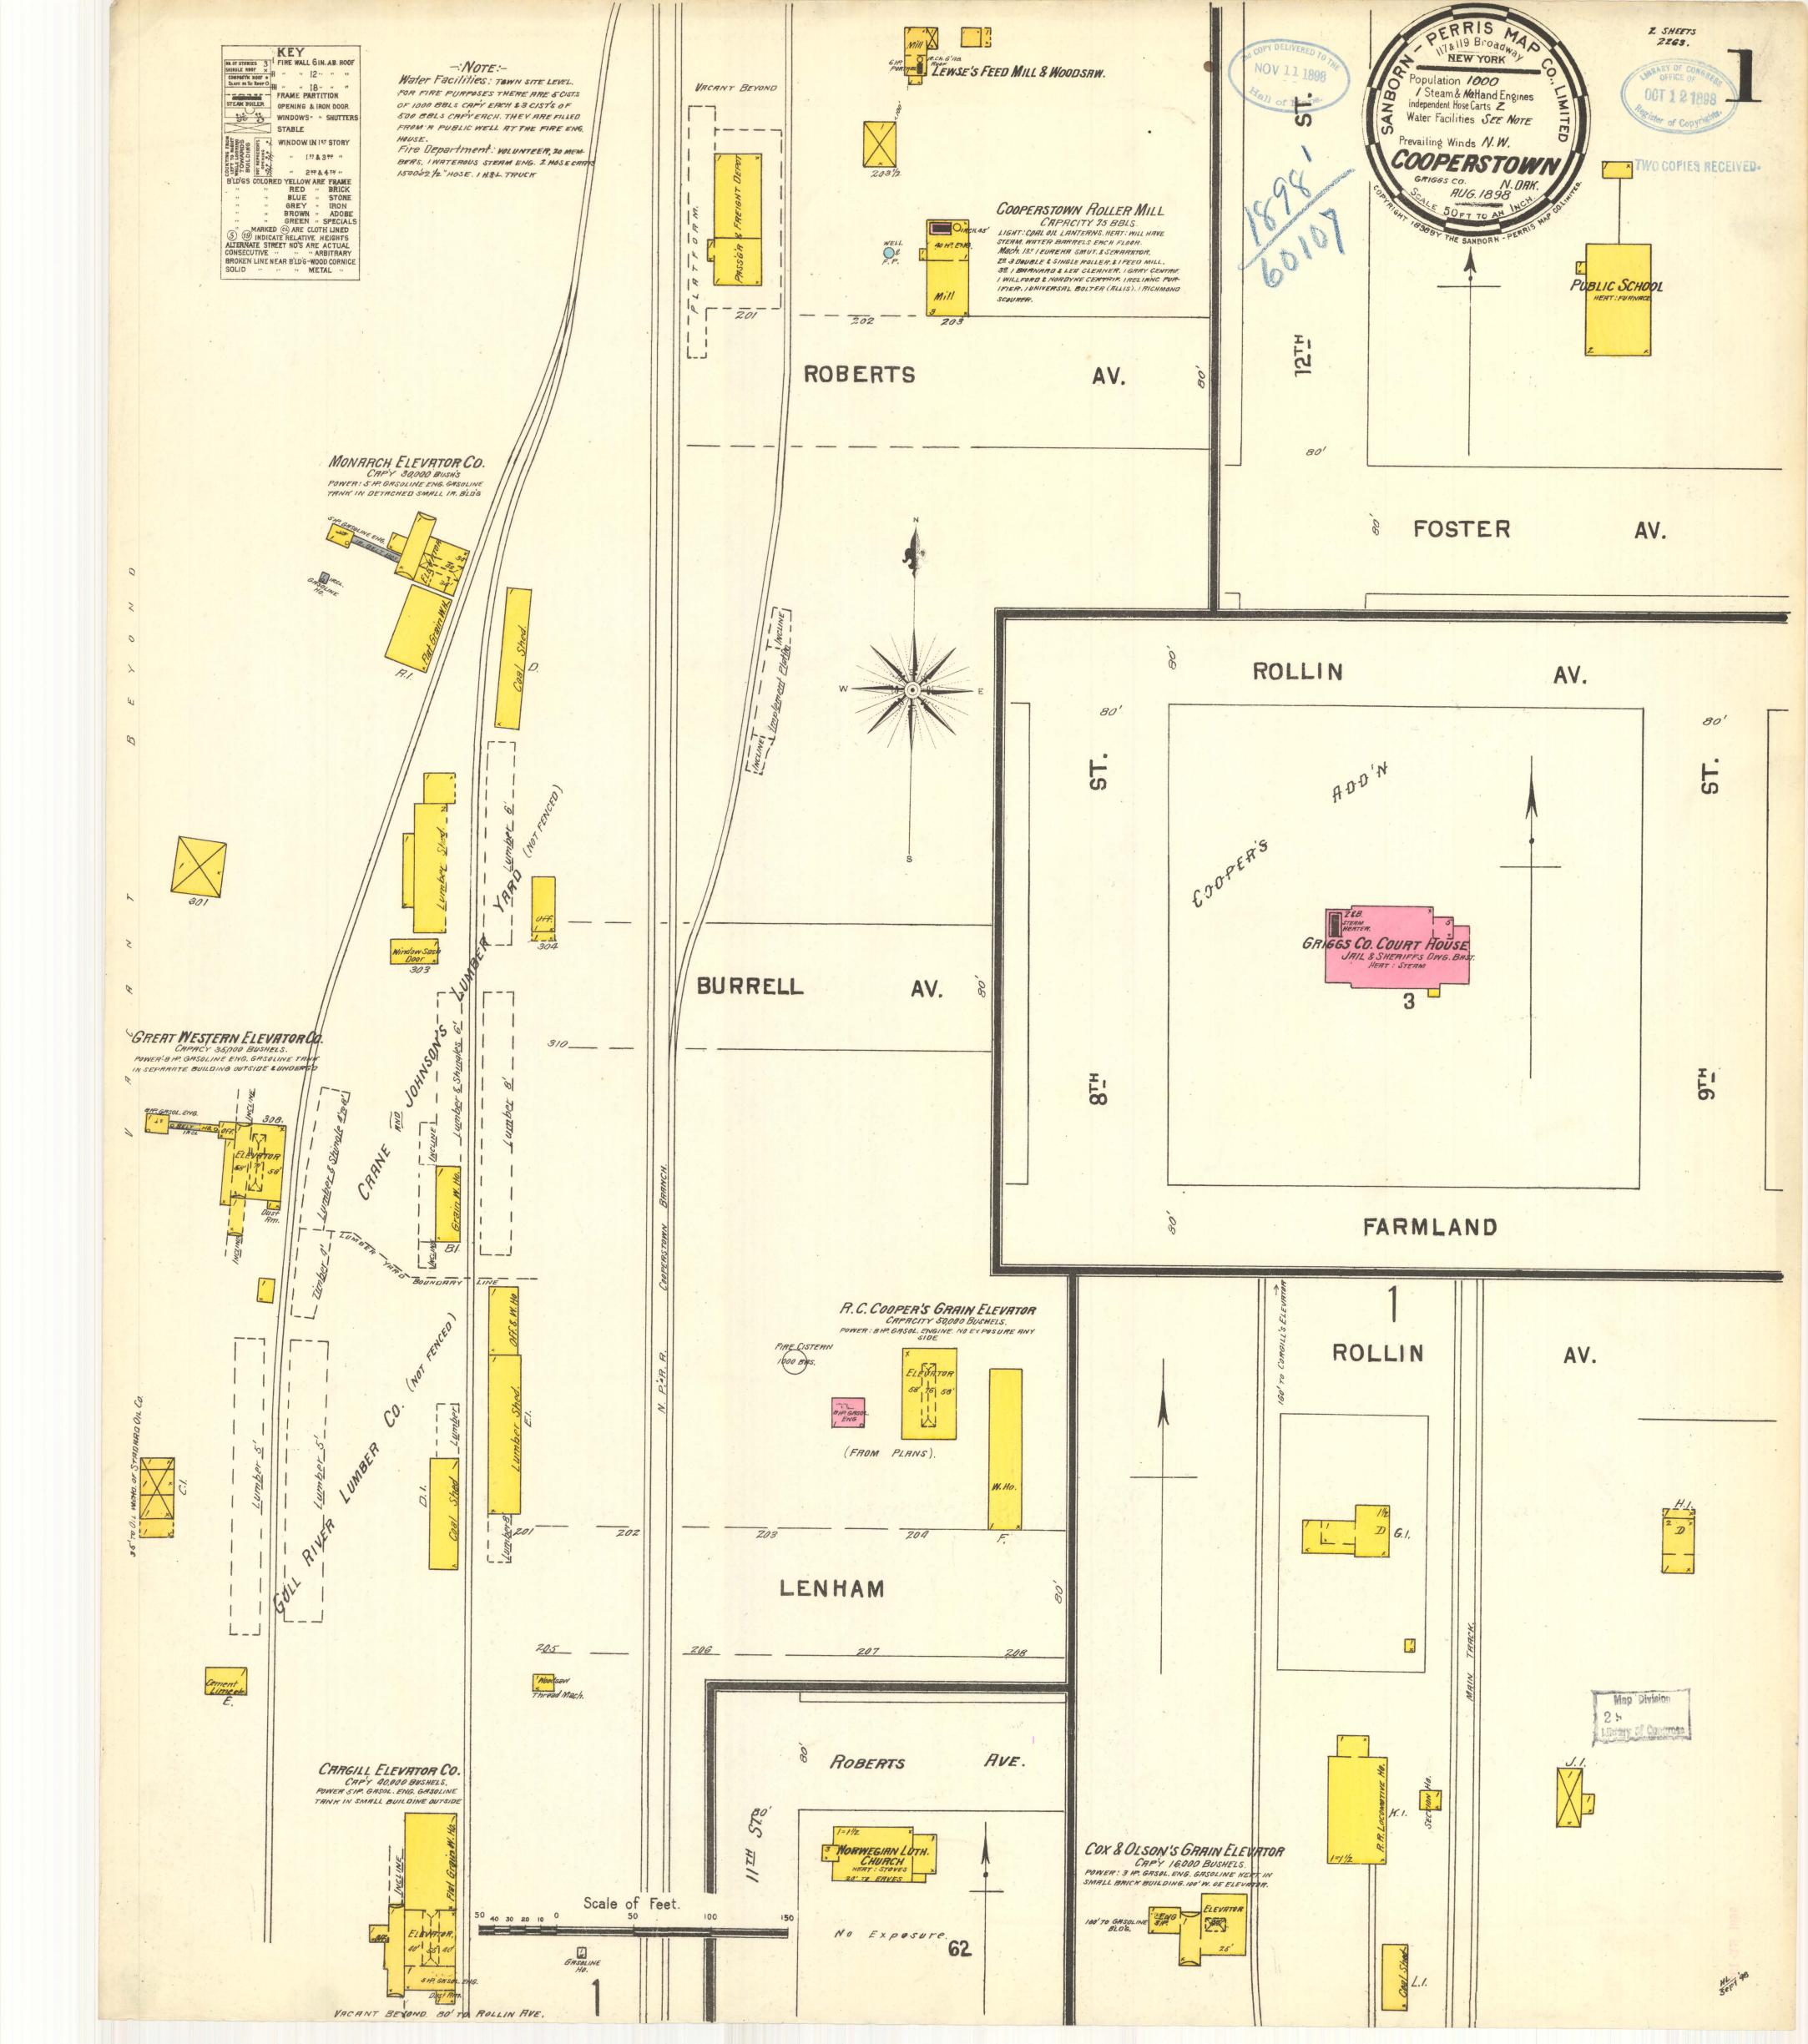

## Cooperstown, 1898

Sanborn Map Company

How does access to this work benefit you? Let us know!

Follow this and additional works at: https://commons.und.edu/sanborn-maps

## **Recommended Citation**

Sanborn Map Company, "Cooperstown, 1898" (1898). *Sanborn Maps of North Dakota*. 38. https://commons.und.edu/sanborn-maps/38

This Book is brought to you for free and open access by the Elwyn B. Robinson Department of Special Collections at UND Scholarly Commons. It has been accepted for inclusion in Sanborn Maps of North Dakota by an authorized administrator of UND Scholarly Commons. For more information, please contact und.commons@library.und.edu.