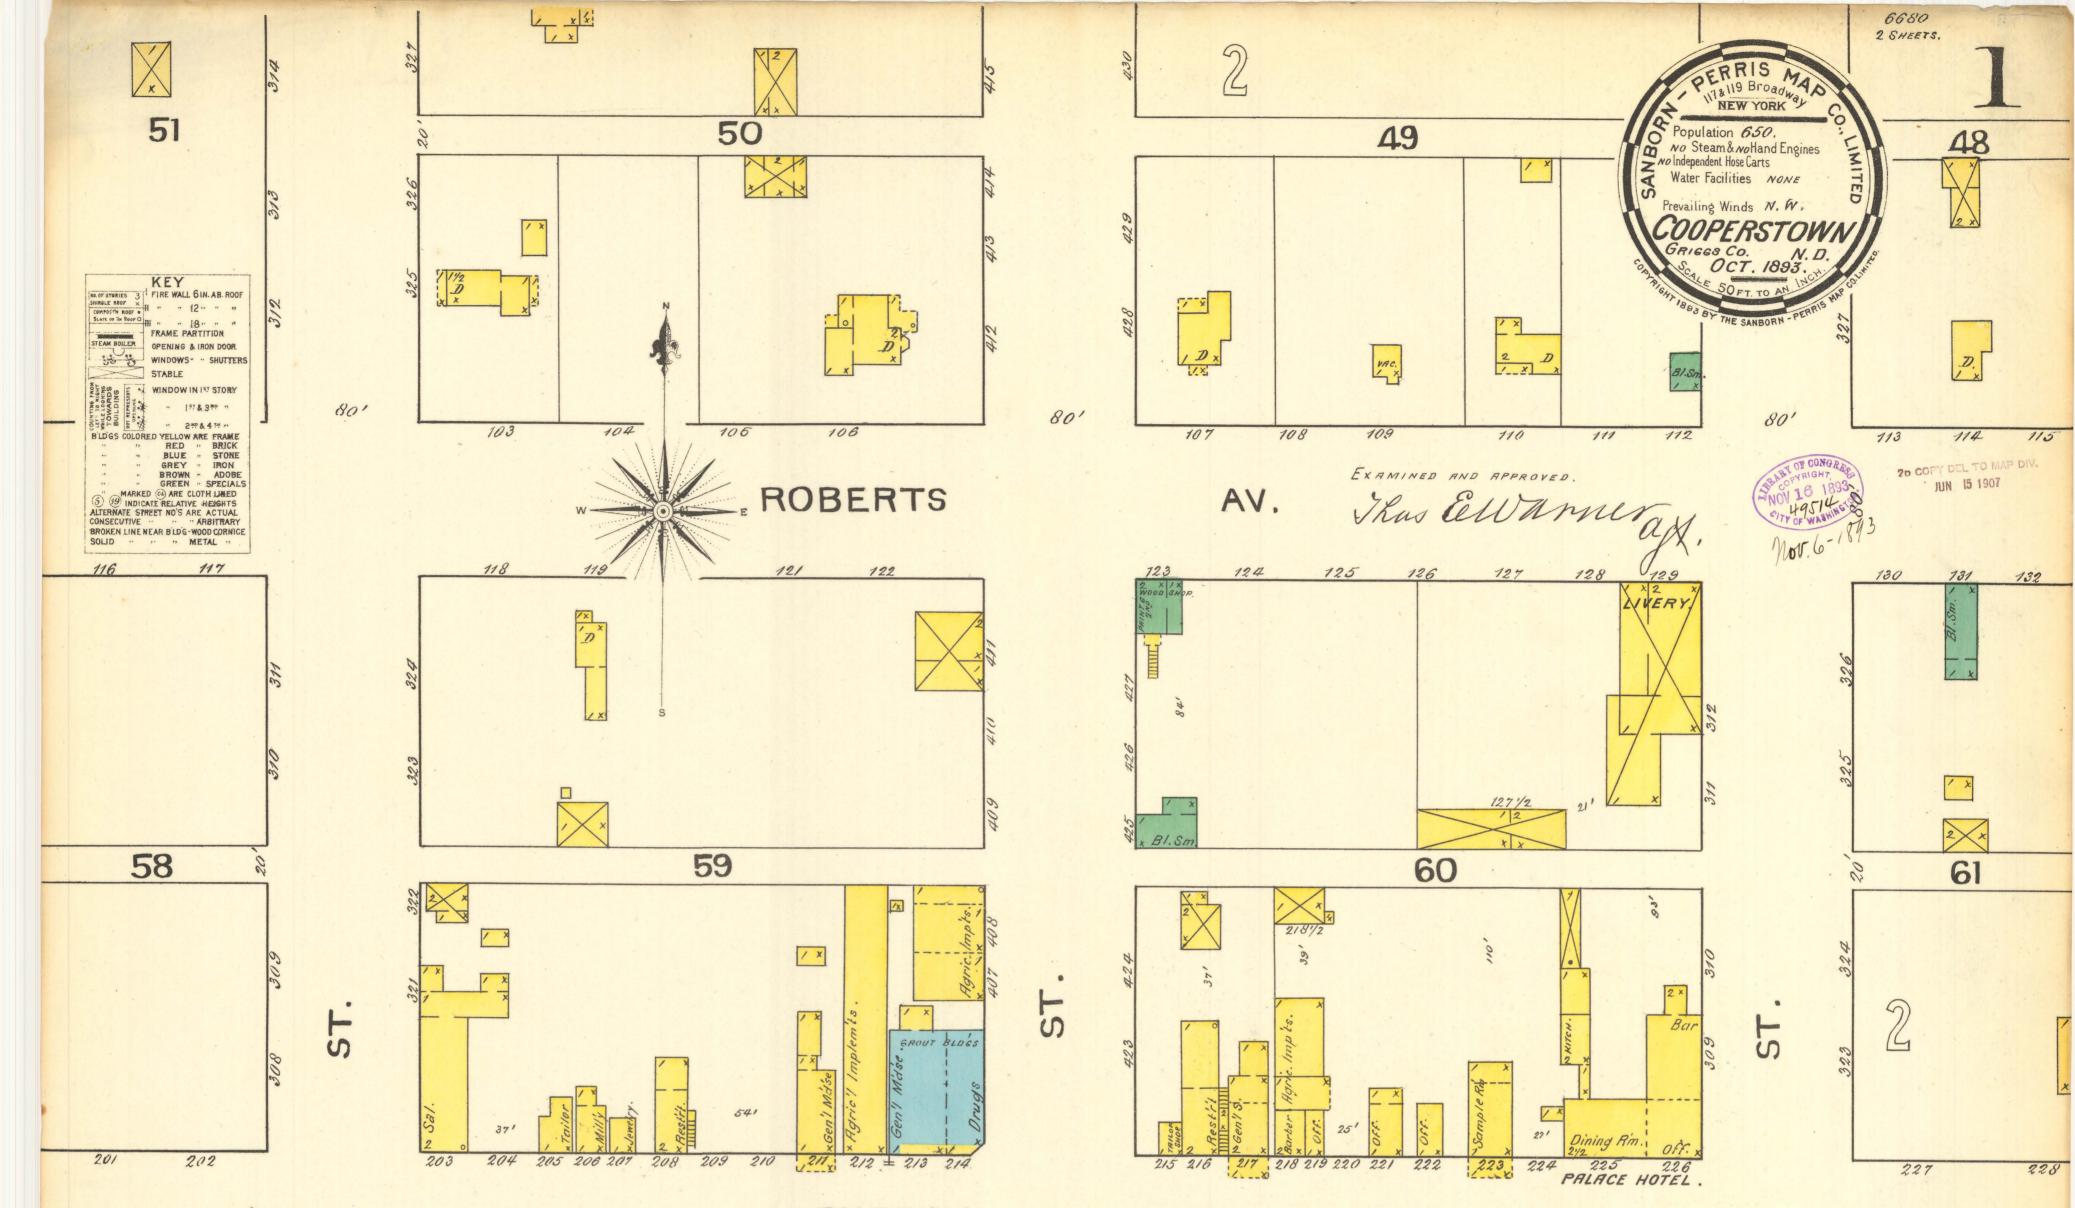

## Cooperstown, 1893

Sanborn Map Company

How does access to this work benefit you? Let us know!

Follow this and additional works at: https://commons.und.edu/sanborn-maps

## **Recommended Citation**

Sanborn Map Company, "Cooperstown, 1893" (1893). *Sanborn Maps of North Dakota*. 39. https://commons.und.edu/sanborn-maps/39

This Book is brought to you for free and open access by the Elwyn B. Robinson Department of Special Collections at UND Scholarly Commons. It has been accepted for inclusion in Sanborn Maps of North Dakota by an authorized administrator of UND Scholarly Commons. For more information, please contact und.commons@library.und.edu.