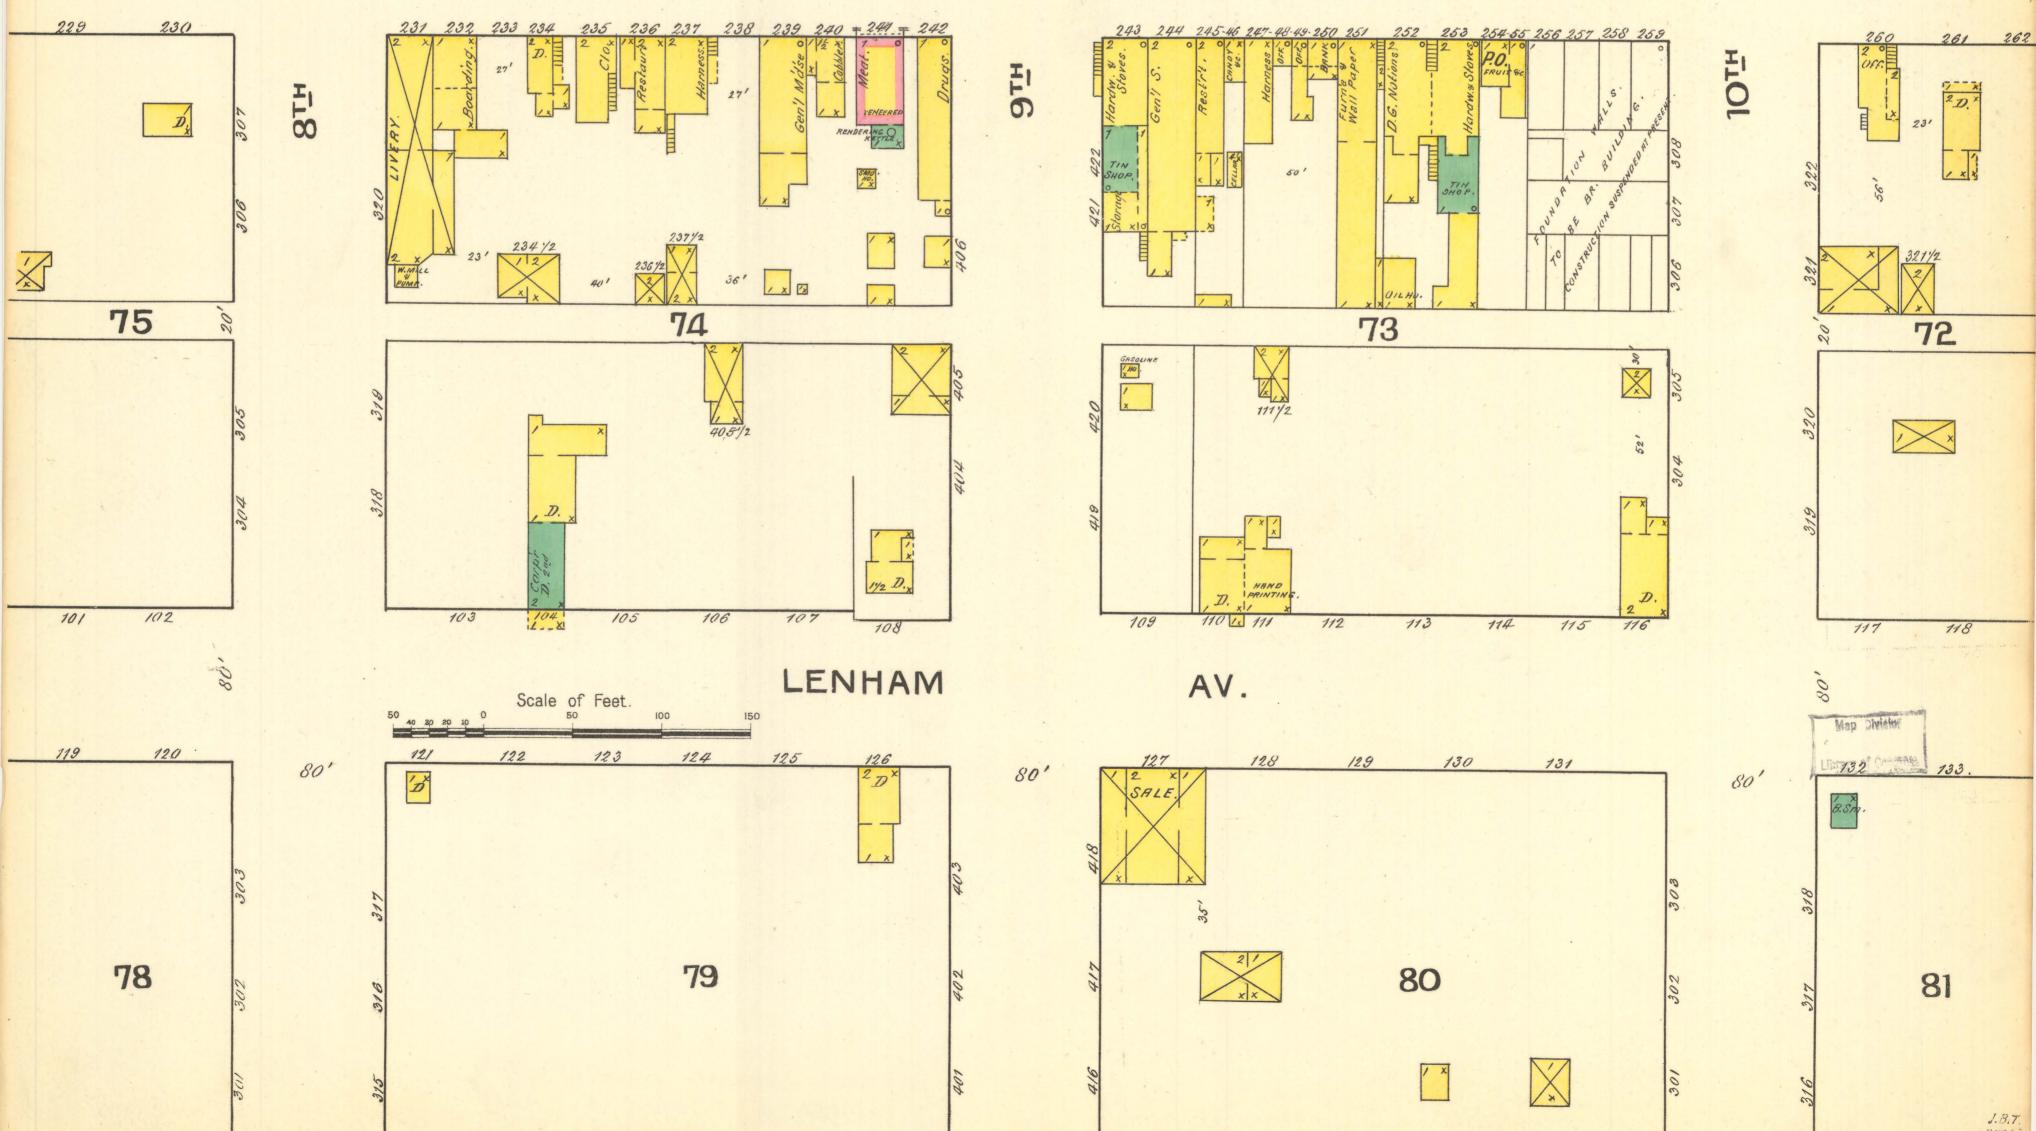

## Cooperstown, 1893

Sanborn Map Company

How does access to this work benefit you? Let us know!

Follow this and additional works at: https://commons.und.edu/sanborn-maps

## **Recommended Citation**

Sanborn Map Company, "Cooperstown, 1893" (1893). *Sanborn Maps of North Dakota*. 39. https://commons.und.edu/sanborn-maps/39

This Book is brought to you for free and open access by the Elwyn B. Robinson Department of Special Collections at UND Scholarly Commons. It has been accepted for inclusion in Sanborn Maps of North Dakota by an authorized administrator of UND Scholarly Commons. For more information, please contact und.commons@library.und.edu.