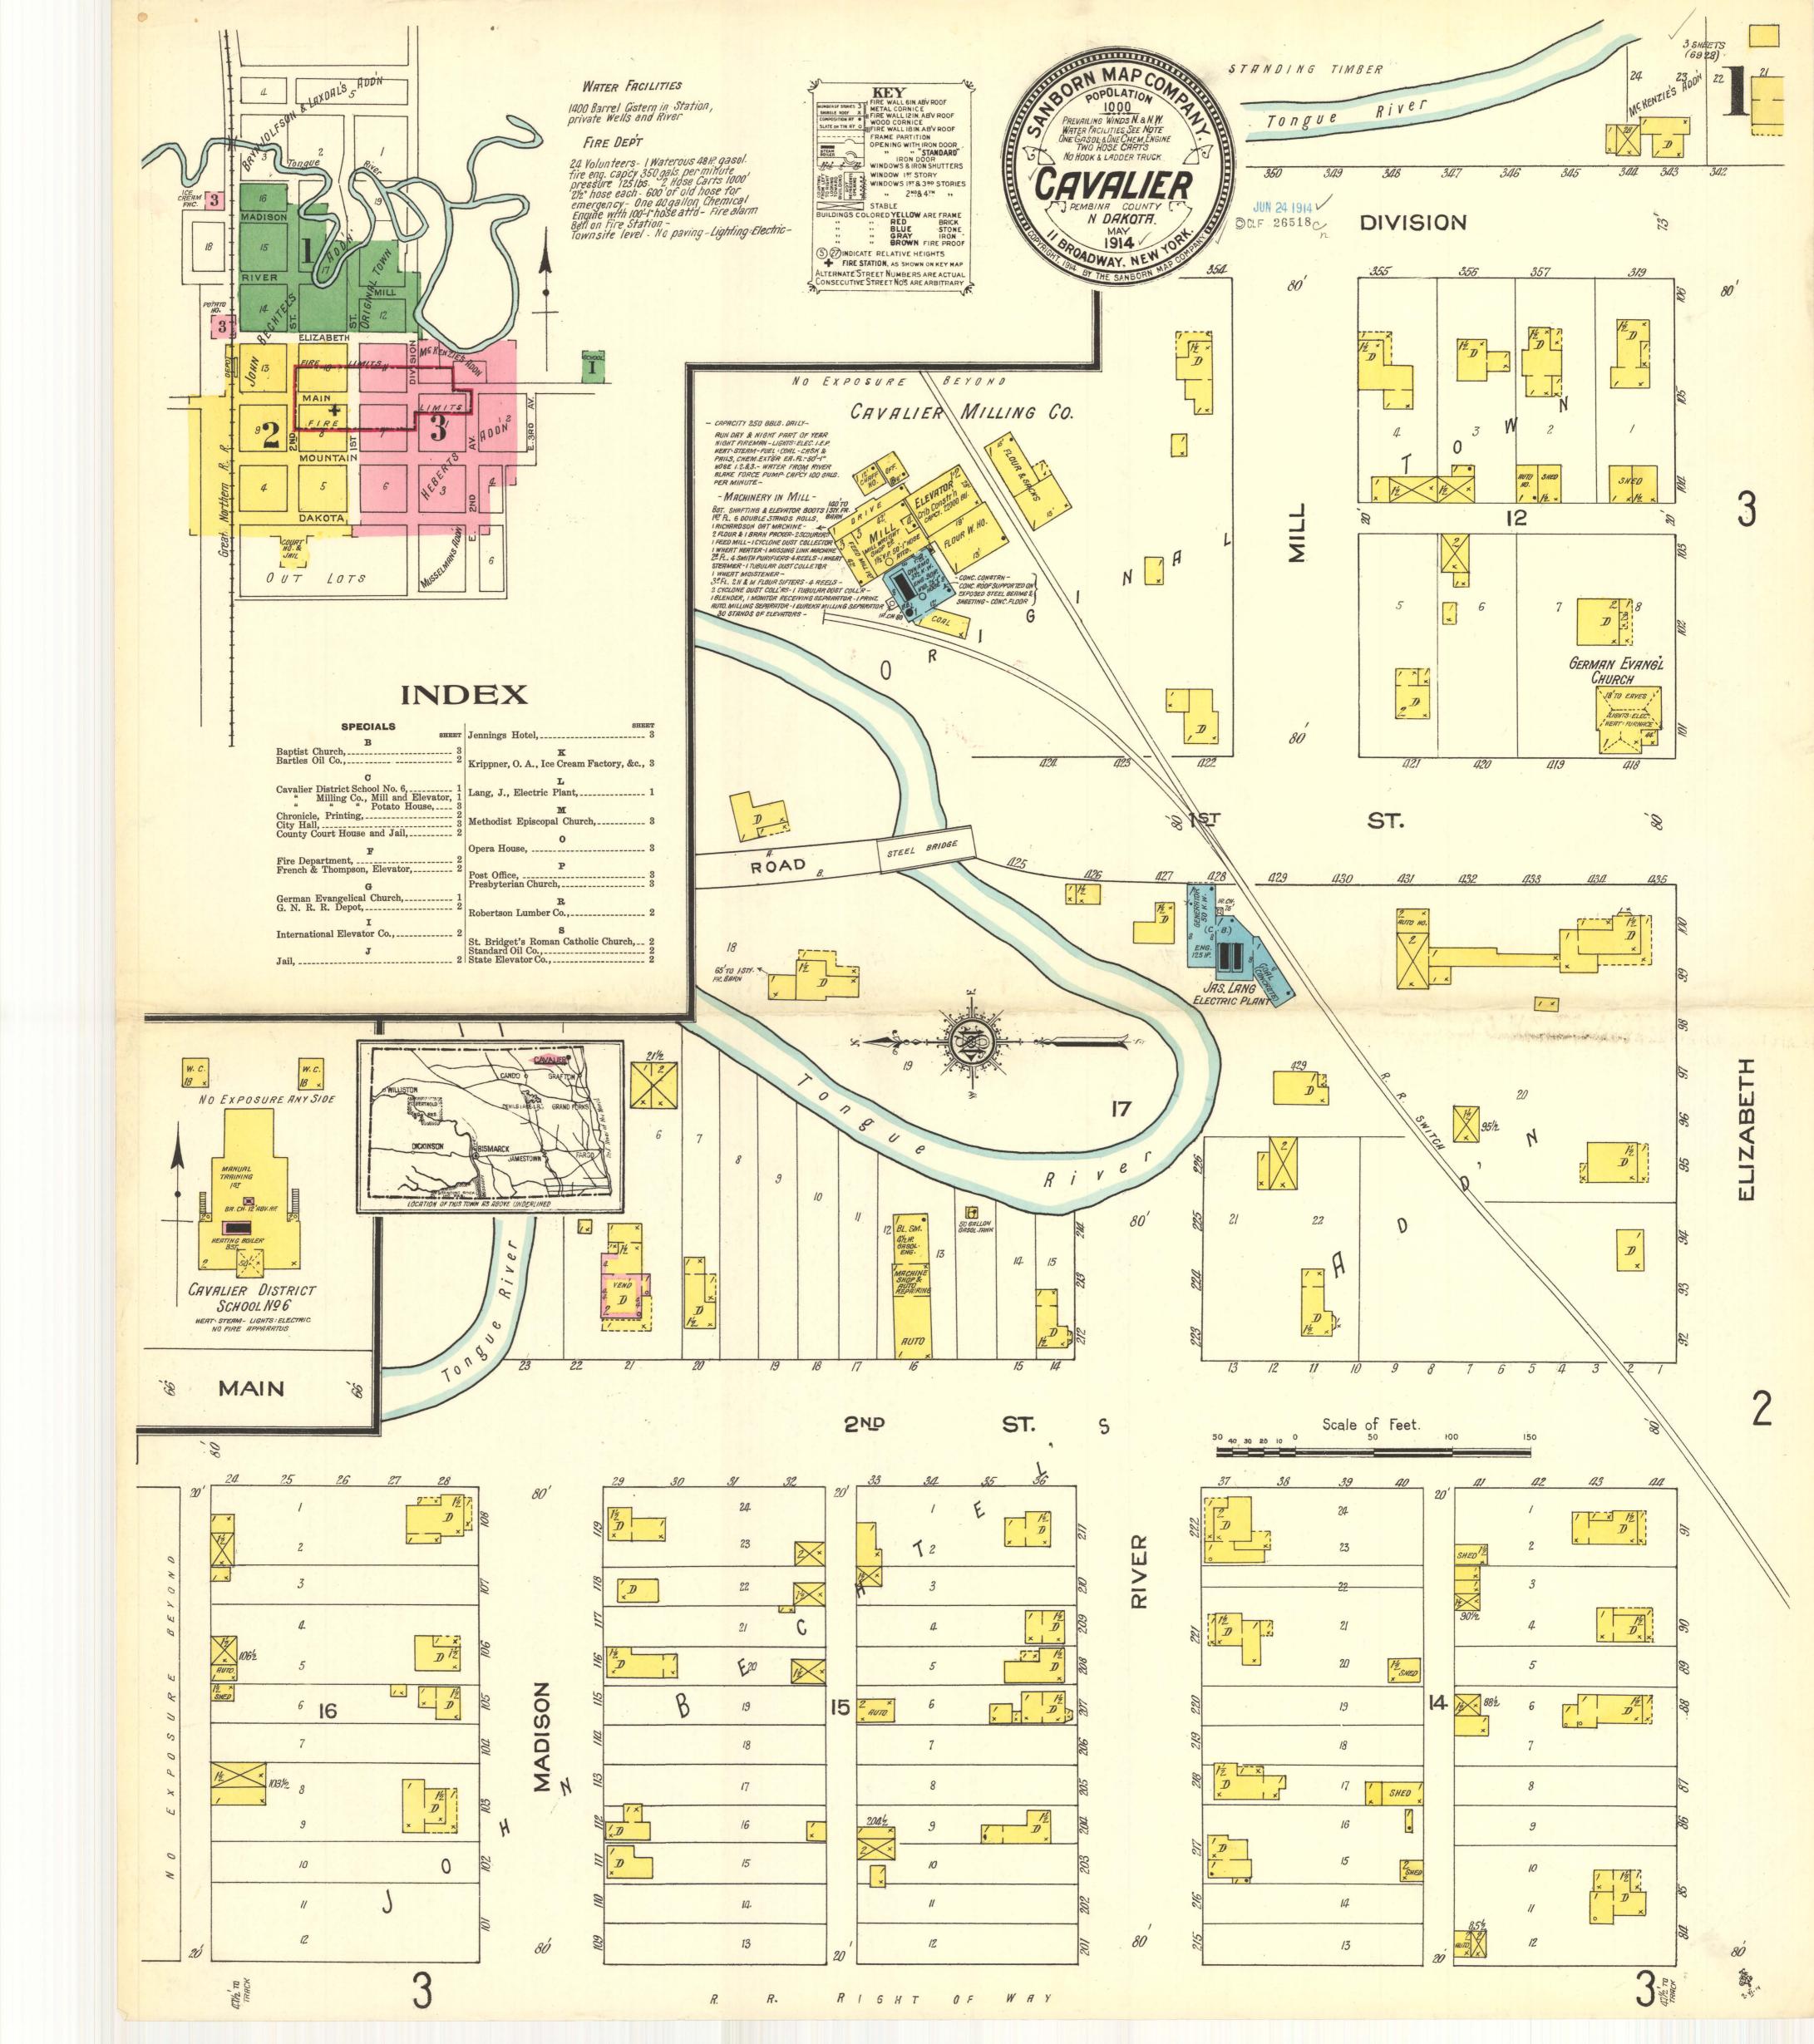

## Cavalier, 1914

Sanborn Map Company

How does access to this work benefit you? Let us know!

Follow this and additional works at: https://commons.und.edu/sanborn-maps

## **Recommended Citation**

Sanborn Map Company, "Cavalier, 1914" (1914). *Sanborn Maps of North Dakota*. 40. https://commons.und.edu/sanborn-maps/40

This Book is brought to you for free and open access by the Elwyn B. Robinson Department of Special Collections at UND Scholarly Commons. It has been accepted for inclusion in Sanborn Maps of North Dakota by an authorized administrator of UND Scholarly Commons. For more information, please contact und.commons@library.und.edu.