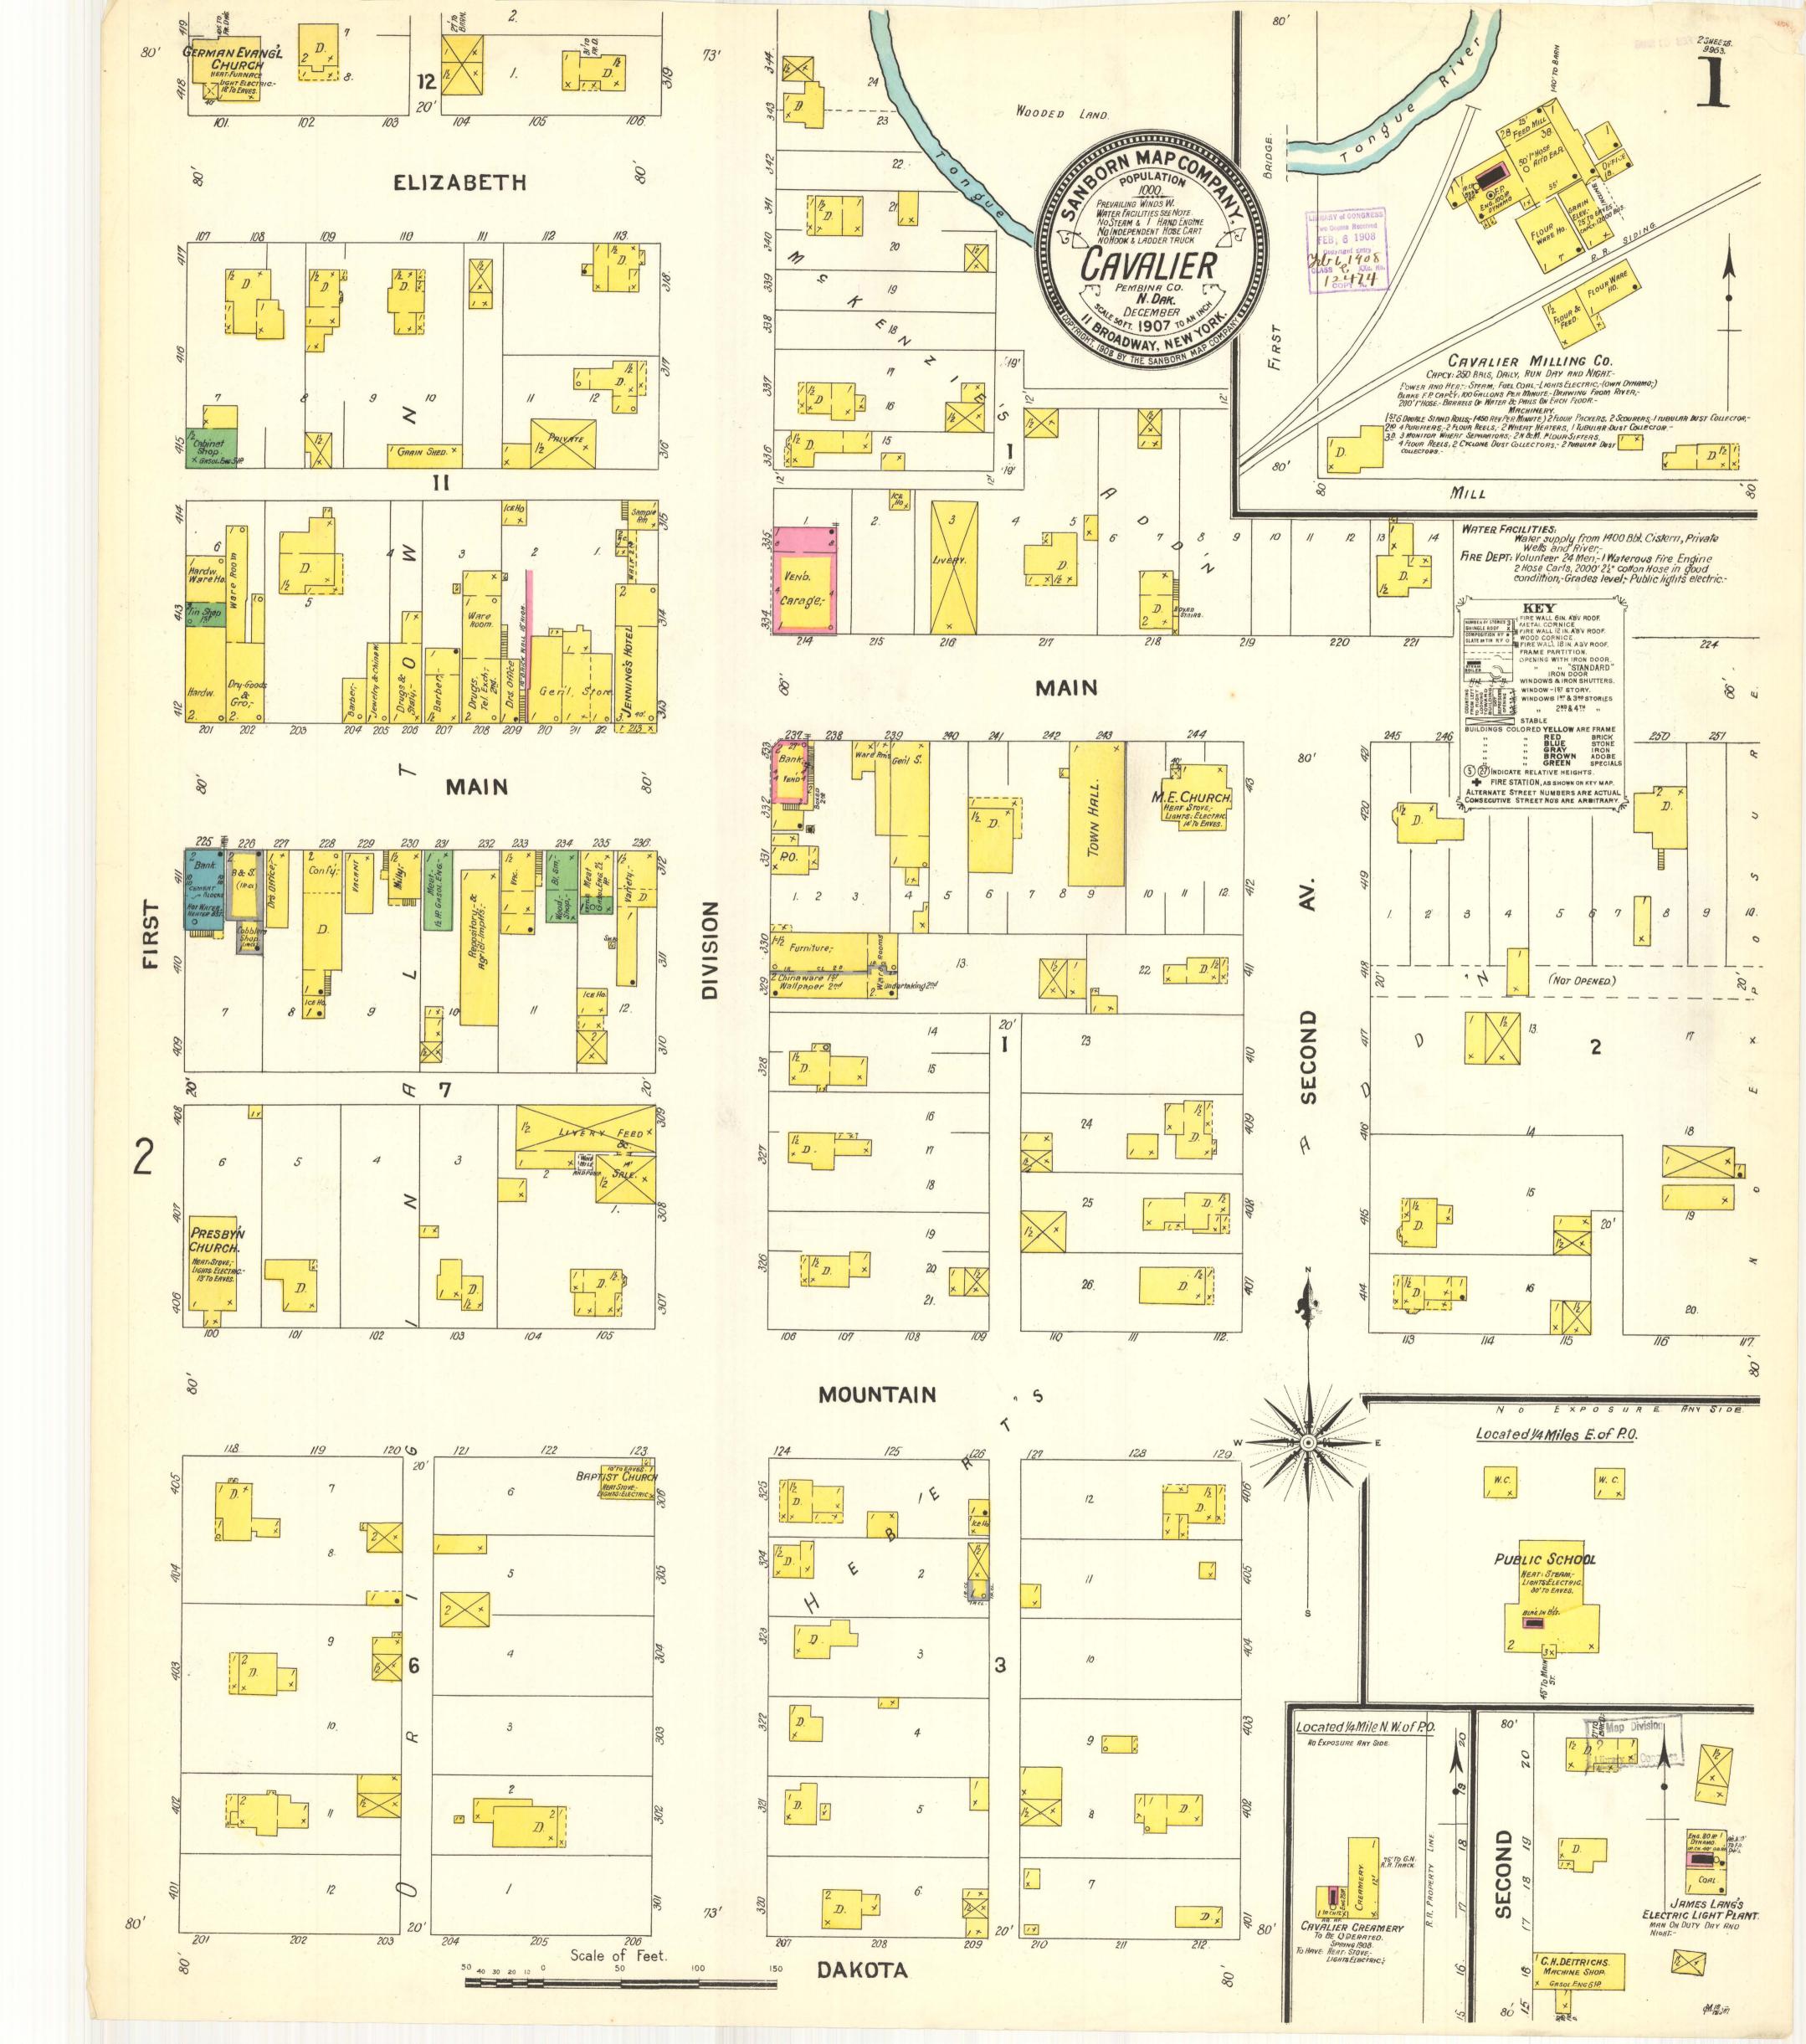

## University of North Dakota UND Scholarly Commons

Sanborn Maps of North Dakota

Elwyn B. Robinson Department of Special Collections

12-1907

Cavalier, 1907

Sanborn Map Company

How does access to this work benefit you? Let us know!

## **Recommended Citation**

Sanborn Map Company, "Cavalier, 1907" (1907). Sanborn Maps of North Dakota. 41. https://commons.und.edu/sanborn-maps/41

This Book is brought to you for free and open access by the Elwyn B. Robinson Department of Special Collections at UND Scholarly Commons. It has been accepted for inclusion in Sanborn Maps of North Dakota by an authorized administrator of UND Scholarly Commons. For more information, please contact und.commons@library.und.edu.