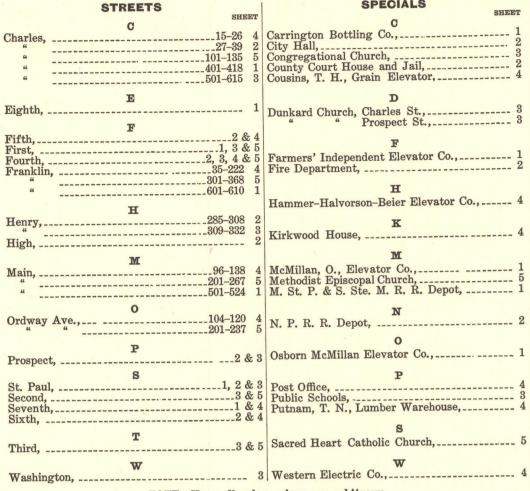

## Carrington, 1914

Sanborn Map Company

How does access to this work benefit you? Let us know!

Follow this and additional works at: https://commons.und.edu/sanborn-maps

## **Recommended Citation**

Sanborn Map Company, "Carrington, 1914" (1914). *Sanborn Maps of North Dakota*. 33. https://commons.und.edu/sanborn-maps/33

This Book is brought to you for free and open access by the Elwyn B. Robinson Department of Special Collections at UND Scholarly Commons. It has been accepted for inclusion in Sanborn Maps of North Dakota by an authorized administrator of UND Scholarly Commons. For more information, please contact und.commons@library.und.edu.