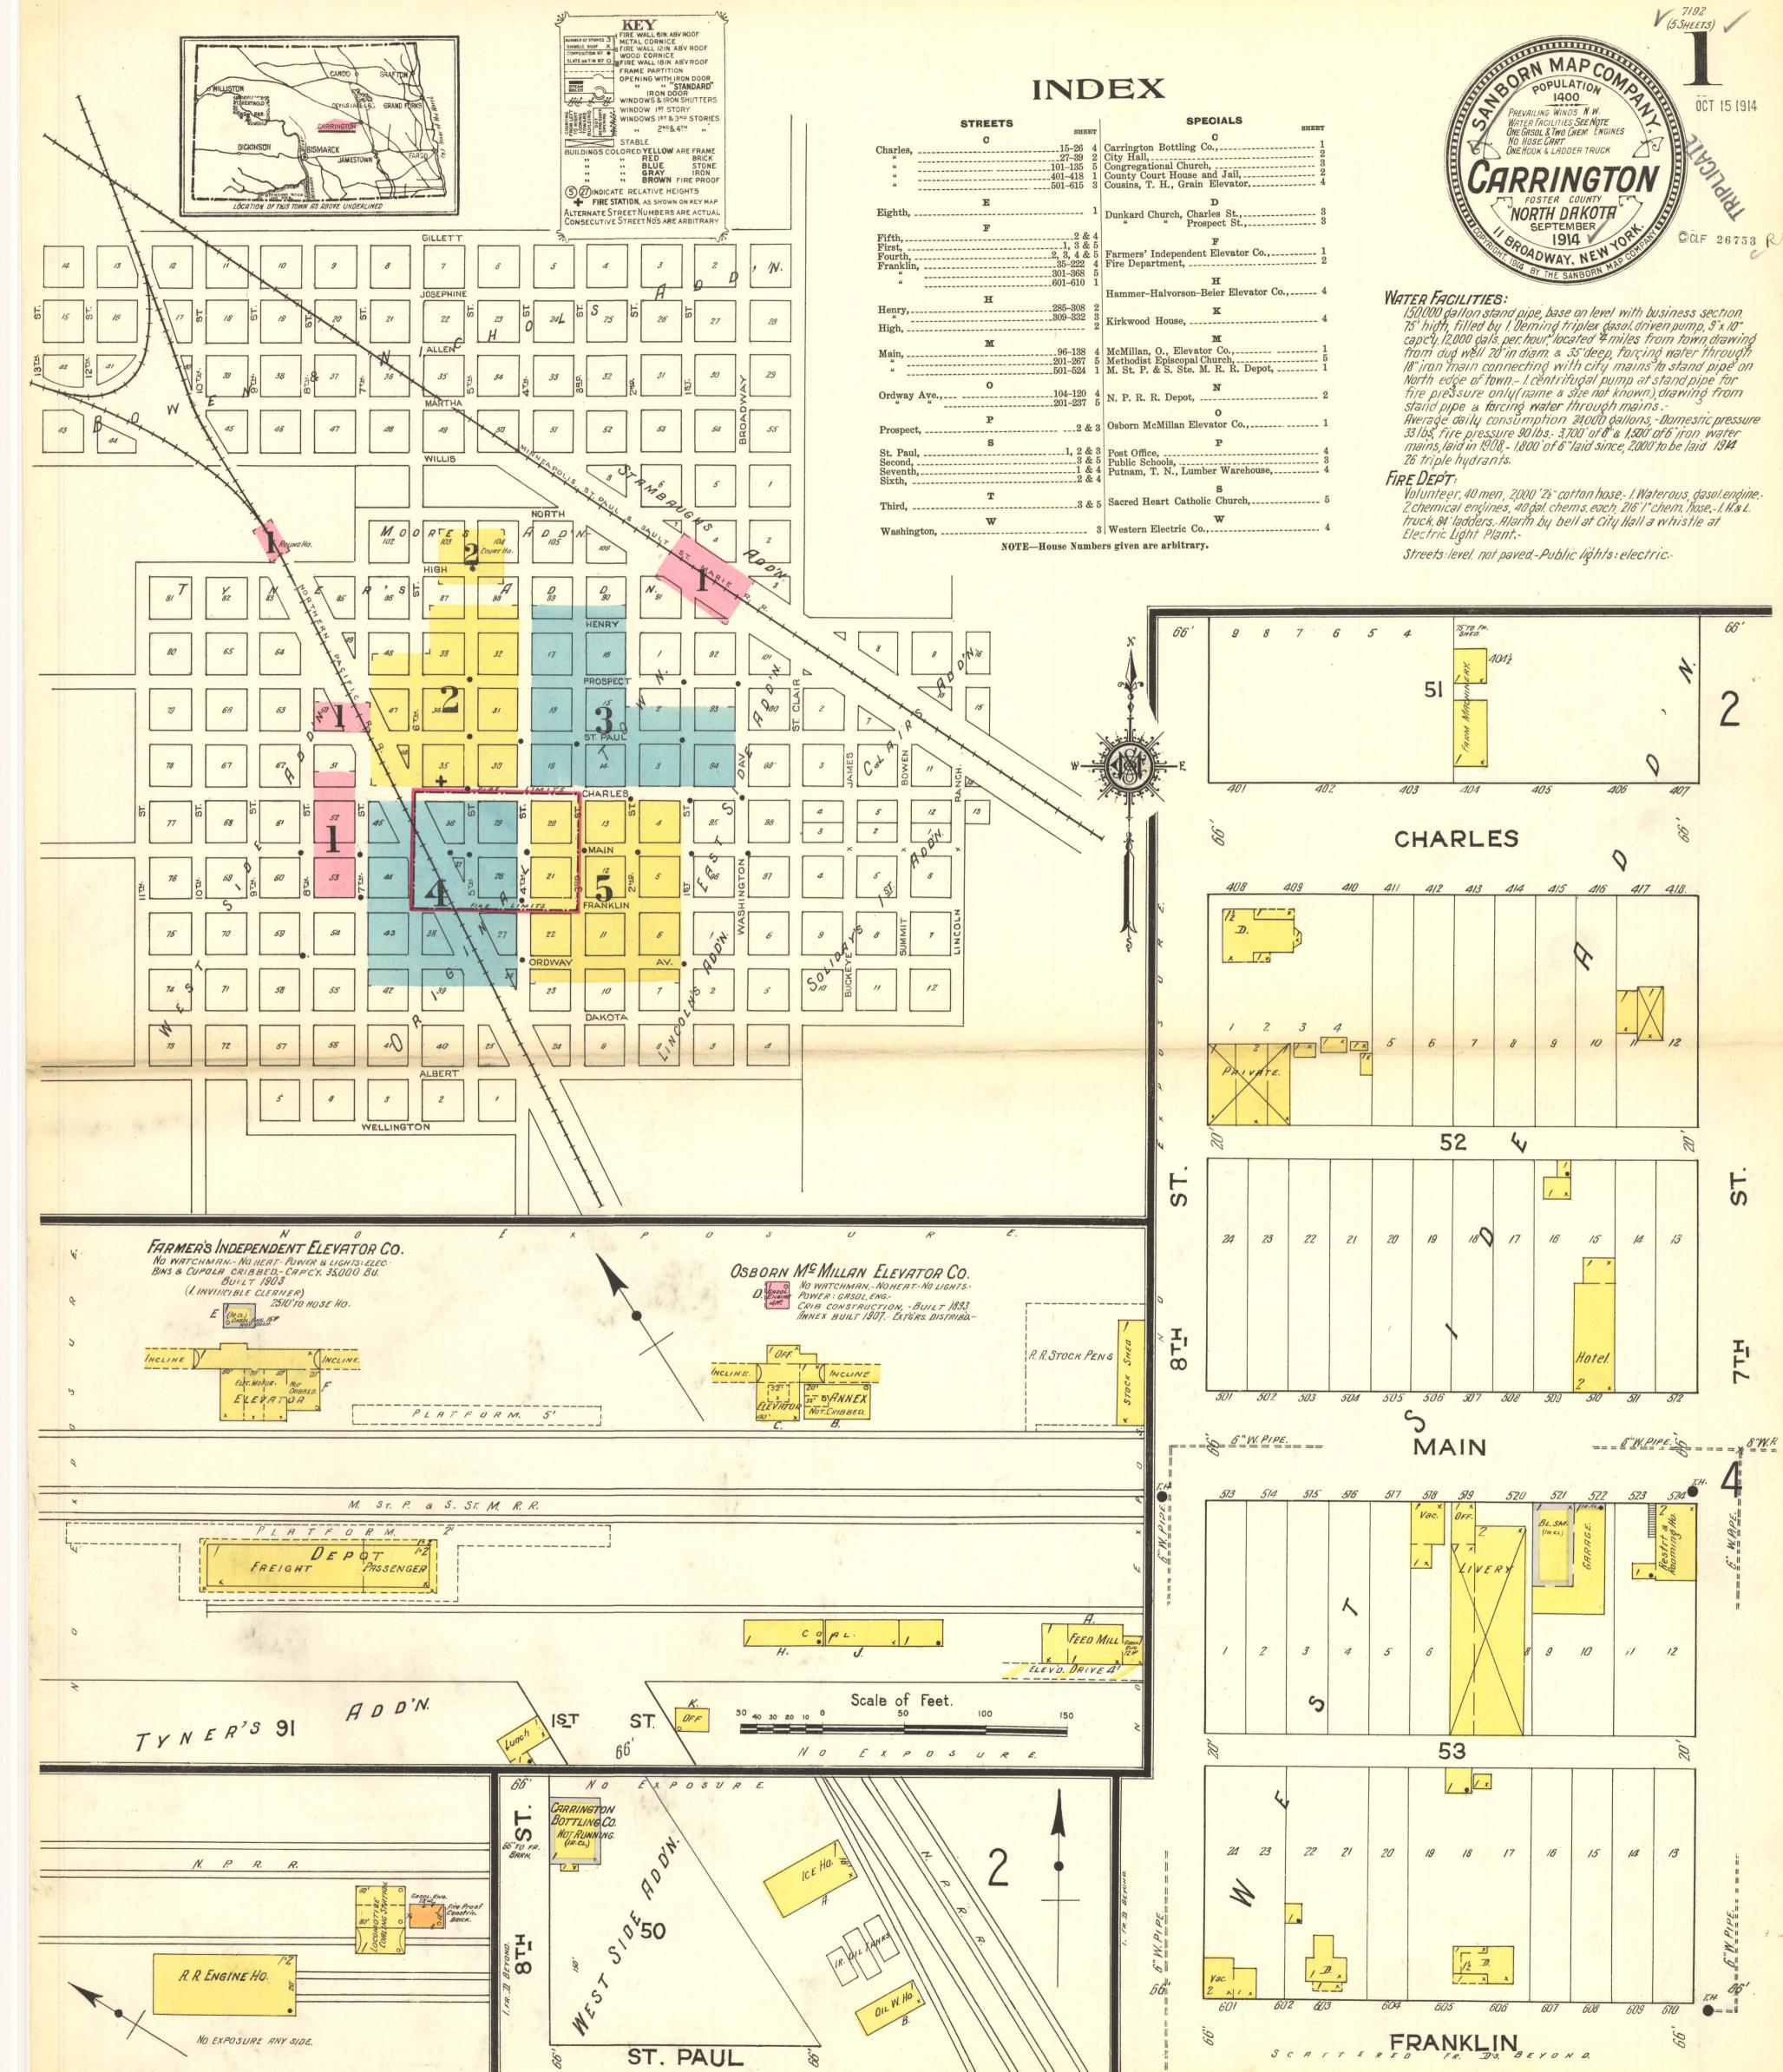

## Carrington, 1914

Sanborn Map Company

How does access to this work benefit you? Let us know!

Follow this and additional works at: https://commons.und.edu/sanborn-maps

## **Recommended Citation**

Sanborn Map Company, "Carrington, 1914" (1914). *Sanborn Maps of North Dakota*. 33. https://commons.und.edu/sanborn-maps/33

This Book is brought to you for free and open access by the Elwyn B. Robinson Department of Special Collections at UND Scholarly Commons. It has been accepted for inclusion in Sanborn Maps of North Dakota by an authorized administrator of UND Scholarly Commons. For more information, please contact und.commons@library.und.edu.