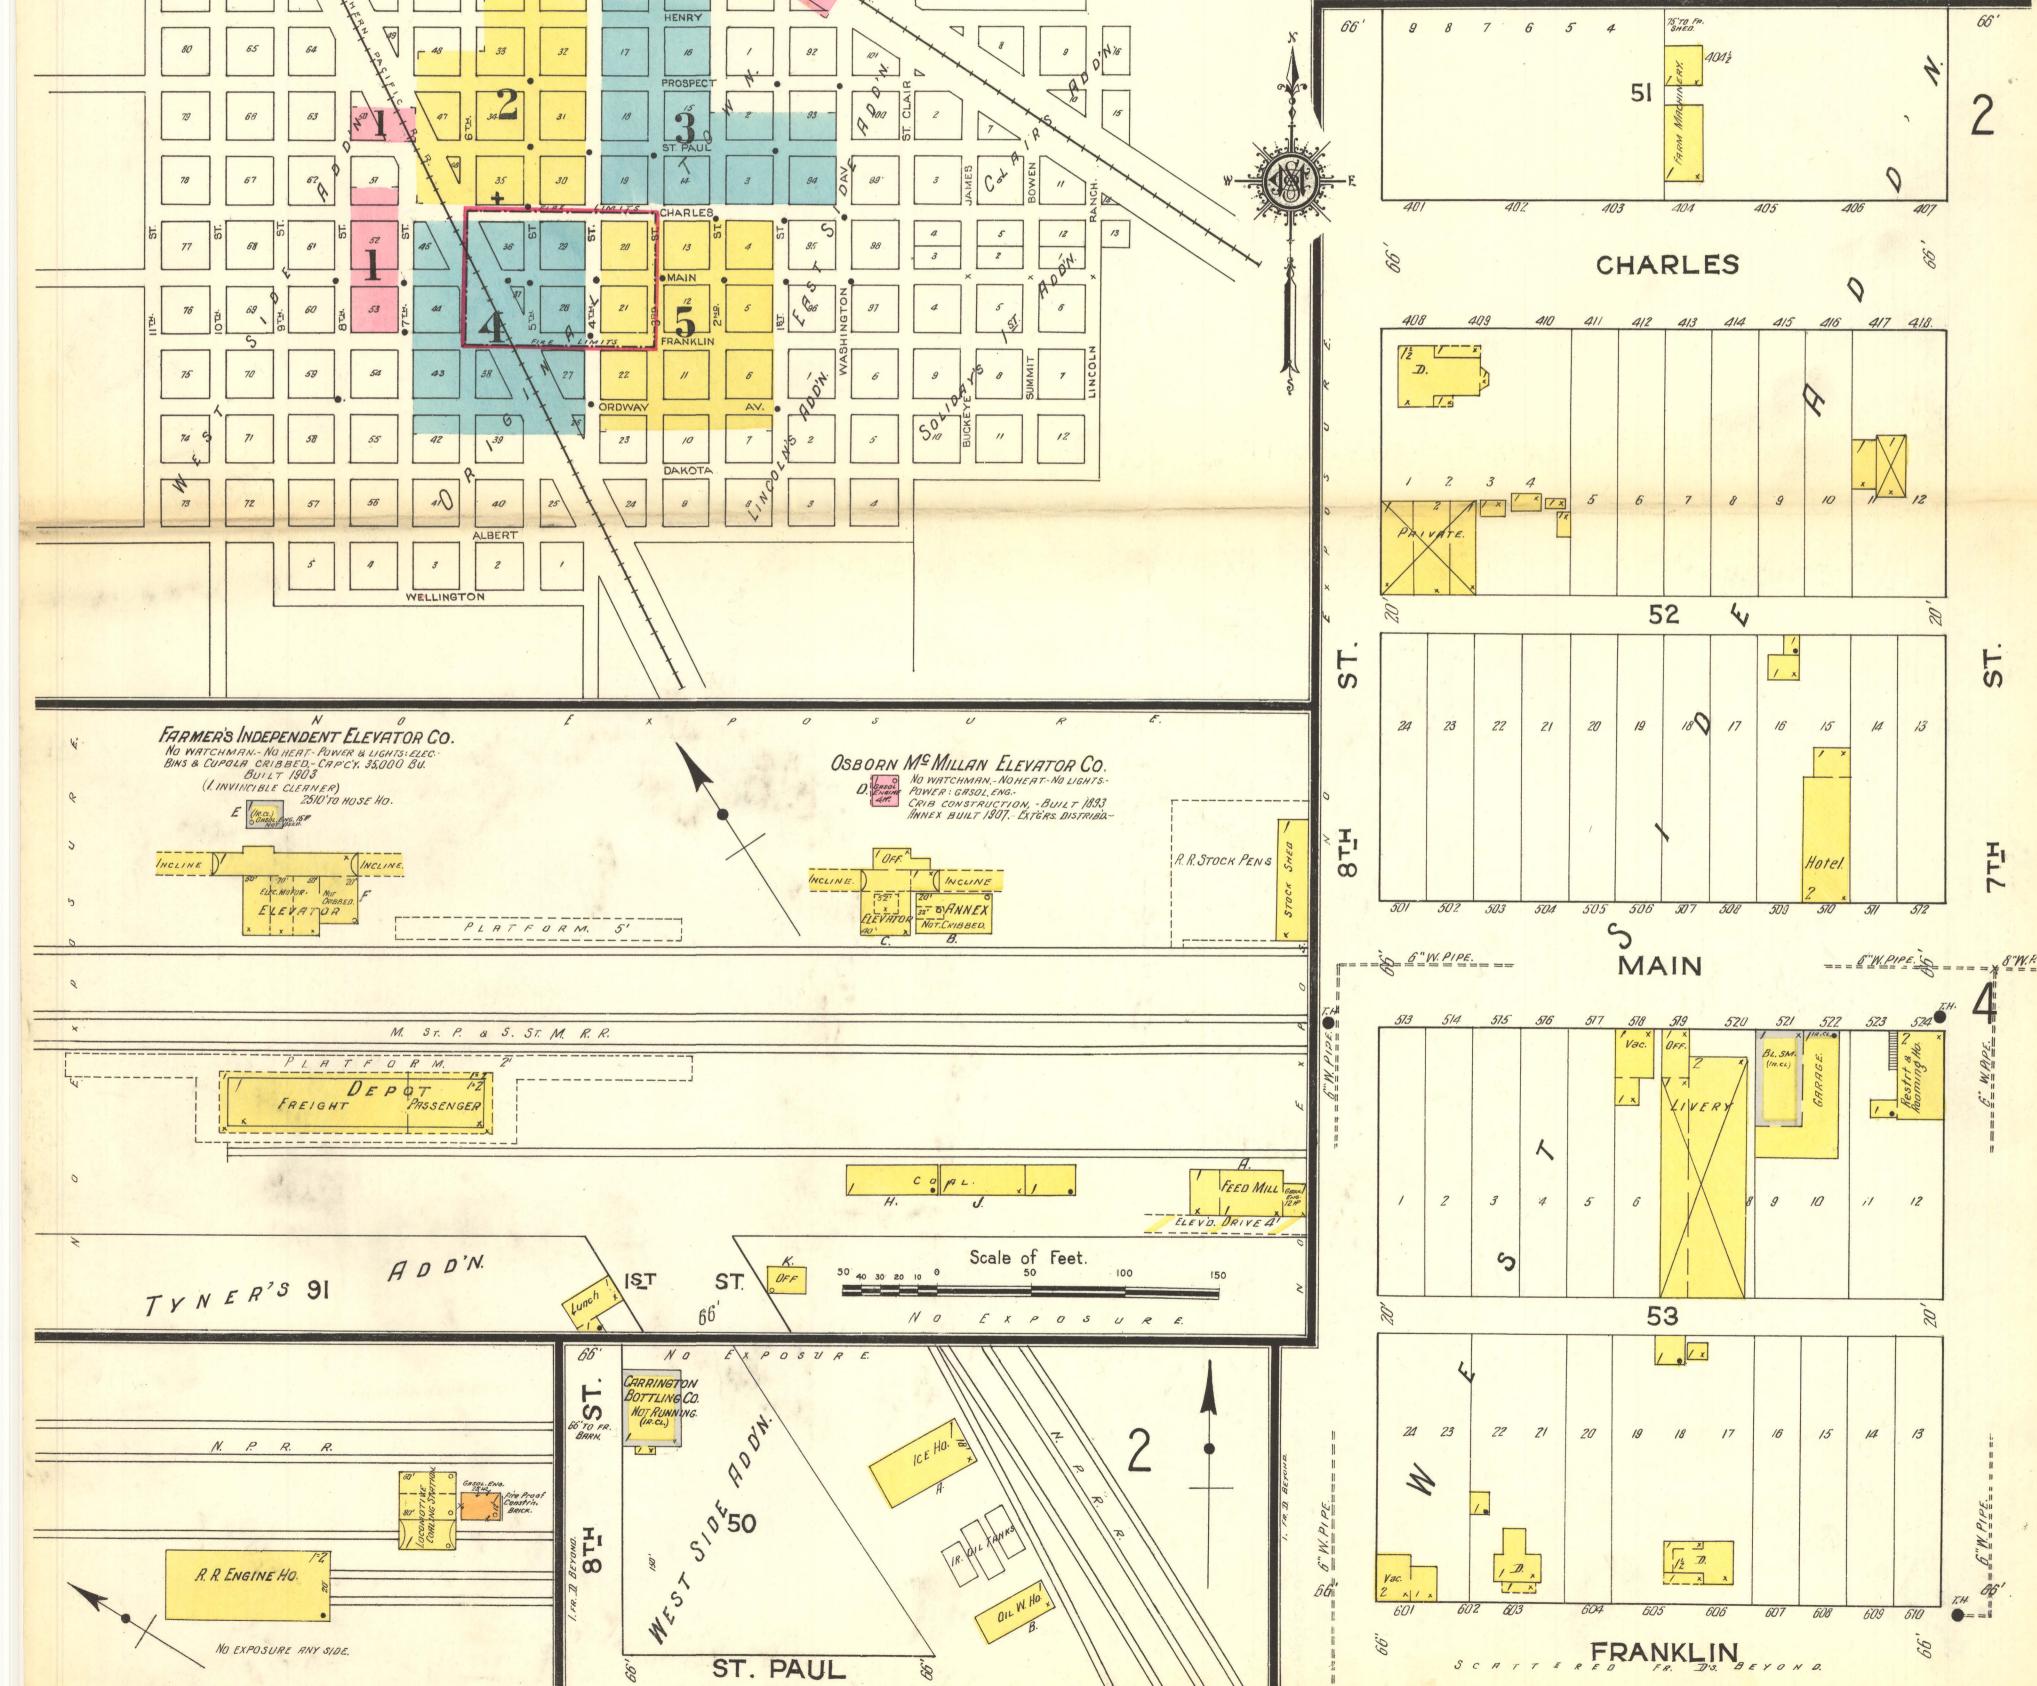

## Carrington, 1914

Sanborn Map Company

How does access to this work benefit you? Let us know!

Follow this and additional works at: https://commons.und.edu/sanborn-maps

## **Recommended Citation**

Sanborn Map Company, "Carrington, 1914" (1914). *Sanborn Maps of North Dakota*. 33. https://commons.und.edu/sanborn-maps/33

This Book is brought to you for free and open access by the Elwyn B. Robinson Department of Special Collections at UND Scholarly Commons. It has been accepted for inclusion in Sanborn Maps of North Dakota by an authorized administrator of UND Scholarly Commons. For more information, please contact und.commons@library.und.edu.