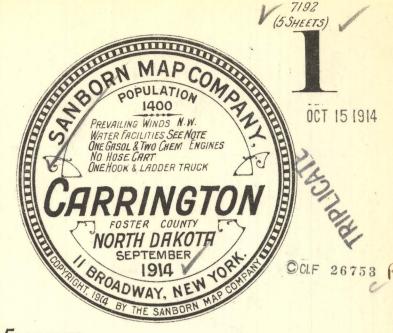

## Carrington, 1914

Sanborn Map Company

How does access to this work benefit you? Let us know!

Follow this and additional works at: https://commons.und.edu/sanborn-maps

## **Recommended Citation**

Sanborn Map Company, "Carrington, 1914" (1914). *Sanborn Maps of North Dakota*. 33. https://commons.und.edu/sanborn-maps/33

This Book is brought to you for free and open access by the Elwyn B. Robinson Department of Special Collections at UND Scholarly Commons. It has been accepted for inclusion in Sanborn Maps of North Dakota by an authorized administrator of UND Scholarly Commons. For more information, please contact und.commons@library.und.edu.