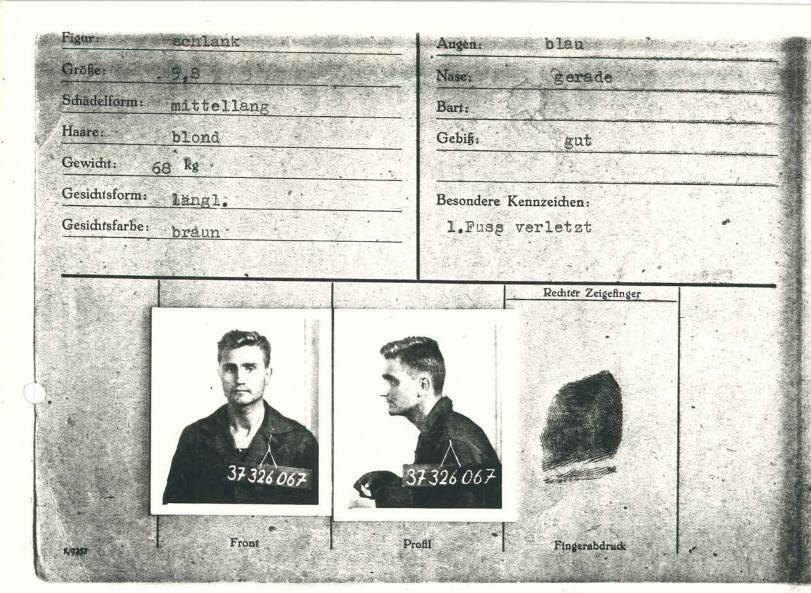

### EX-PRISONER OF WAR QUESTIONNAIRE

| 1. | Name: Edwin lofte                                                                                                                                                                                                                                     |
|----|-------------------------------------------------------------------------------------------------------------------------------------------------------------------------------------------------------------------------------------------------------|
|    | Current Address: Rural Rauto # / Box 34                                                                                                                                                                                                               |
|    | Address at time you went into service: Racte 4 /                                                                                                                                                                                                      |
|    | Address at time you went into service: - Racte 4 /                                                                                                                                                                                                    |
|    | Willisten, Mach                                                                                                                                                                                                                                       |
|    | Birthday:  aug 30, 1921                                                                                                                                                                                                                               |
| 2. | Family: (spouse and children) Esther (co fe)                                                                                                                                                                                                          |
|    | Dary, Conne, Bearly, Rodny, Judy - E Kildren.                                                                                                                                                                                                         |
| 3. | Work and educational experience prior to going into service?                                                                                                                                                                                          |
|    | Farm work - air Croft work at Douglass<br>noch Santa Minue Celif                                                                                                                                                                                      |
|    |                                                                                                                                                                                                                                                       |
|    | 2 th of now-1942                                                                                                                                                                                                                                      |
| 4. | Dates and place of entry into service? 24th of mov 1941  At Inelling minn                                                                                                                                                                             |
| 5. | Summary of events from time of entry into service and until just prior to capture or entering status as a POW? Murraum for Bruif training Camp Crockell missaure for made oper in signal entry, transferred into to trade oper mech AiR ToRCE Inr. 5; |
|    | 7/1/100                                                                                                                                                                                                                                               |
|    |                                                                                                                                                                                                                                                       |
|    |                                                                                                                                                                                                                                                       |
| 6. | Unit, Country, time, area, weather, etc., at time event occurred which resulted in POW status?                                                                                                                                                        |
|    | 760 Ch Bombardment Squadron 460 th Bomb Group.                                                                                                                                                                                                        |
|    | weather - Hat Pm,                                                                                                                                                                                                                                     |
|    |                                                                                                                                                                                                                                                       |
| -  | Plane court of                                                                                                                                                                                                                                        |
|    | Landed on flat top roof of power plant,                                                                                                                                                                                                               |
|    | out siele of Vienna and                                                                                                                                                                                                                               |