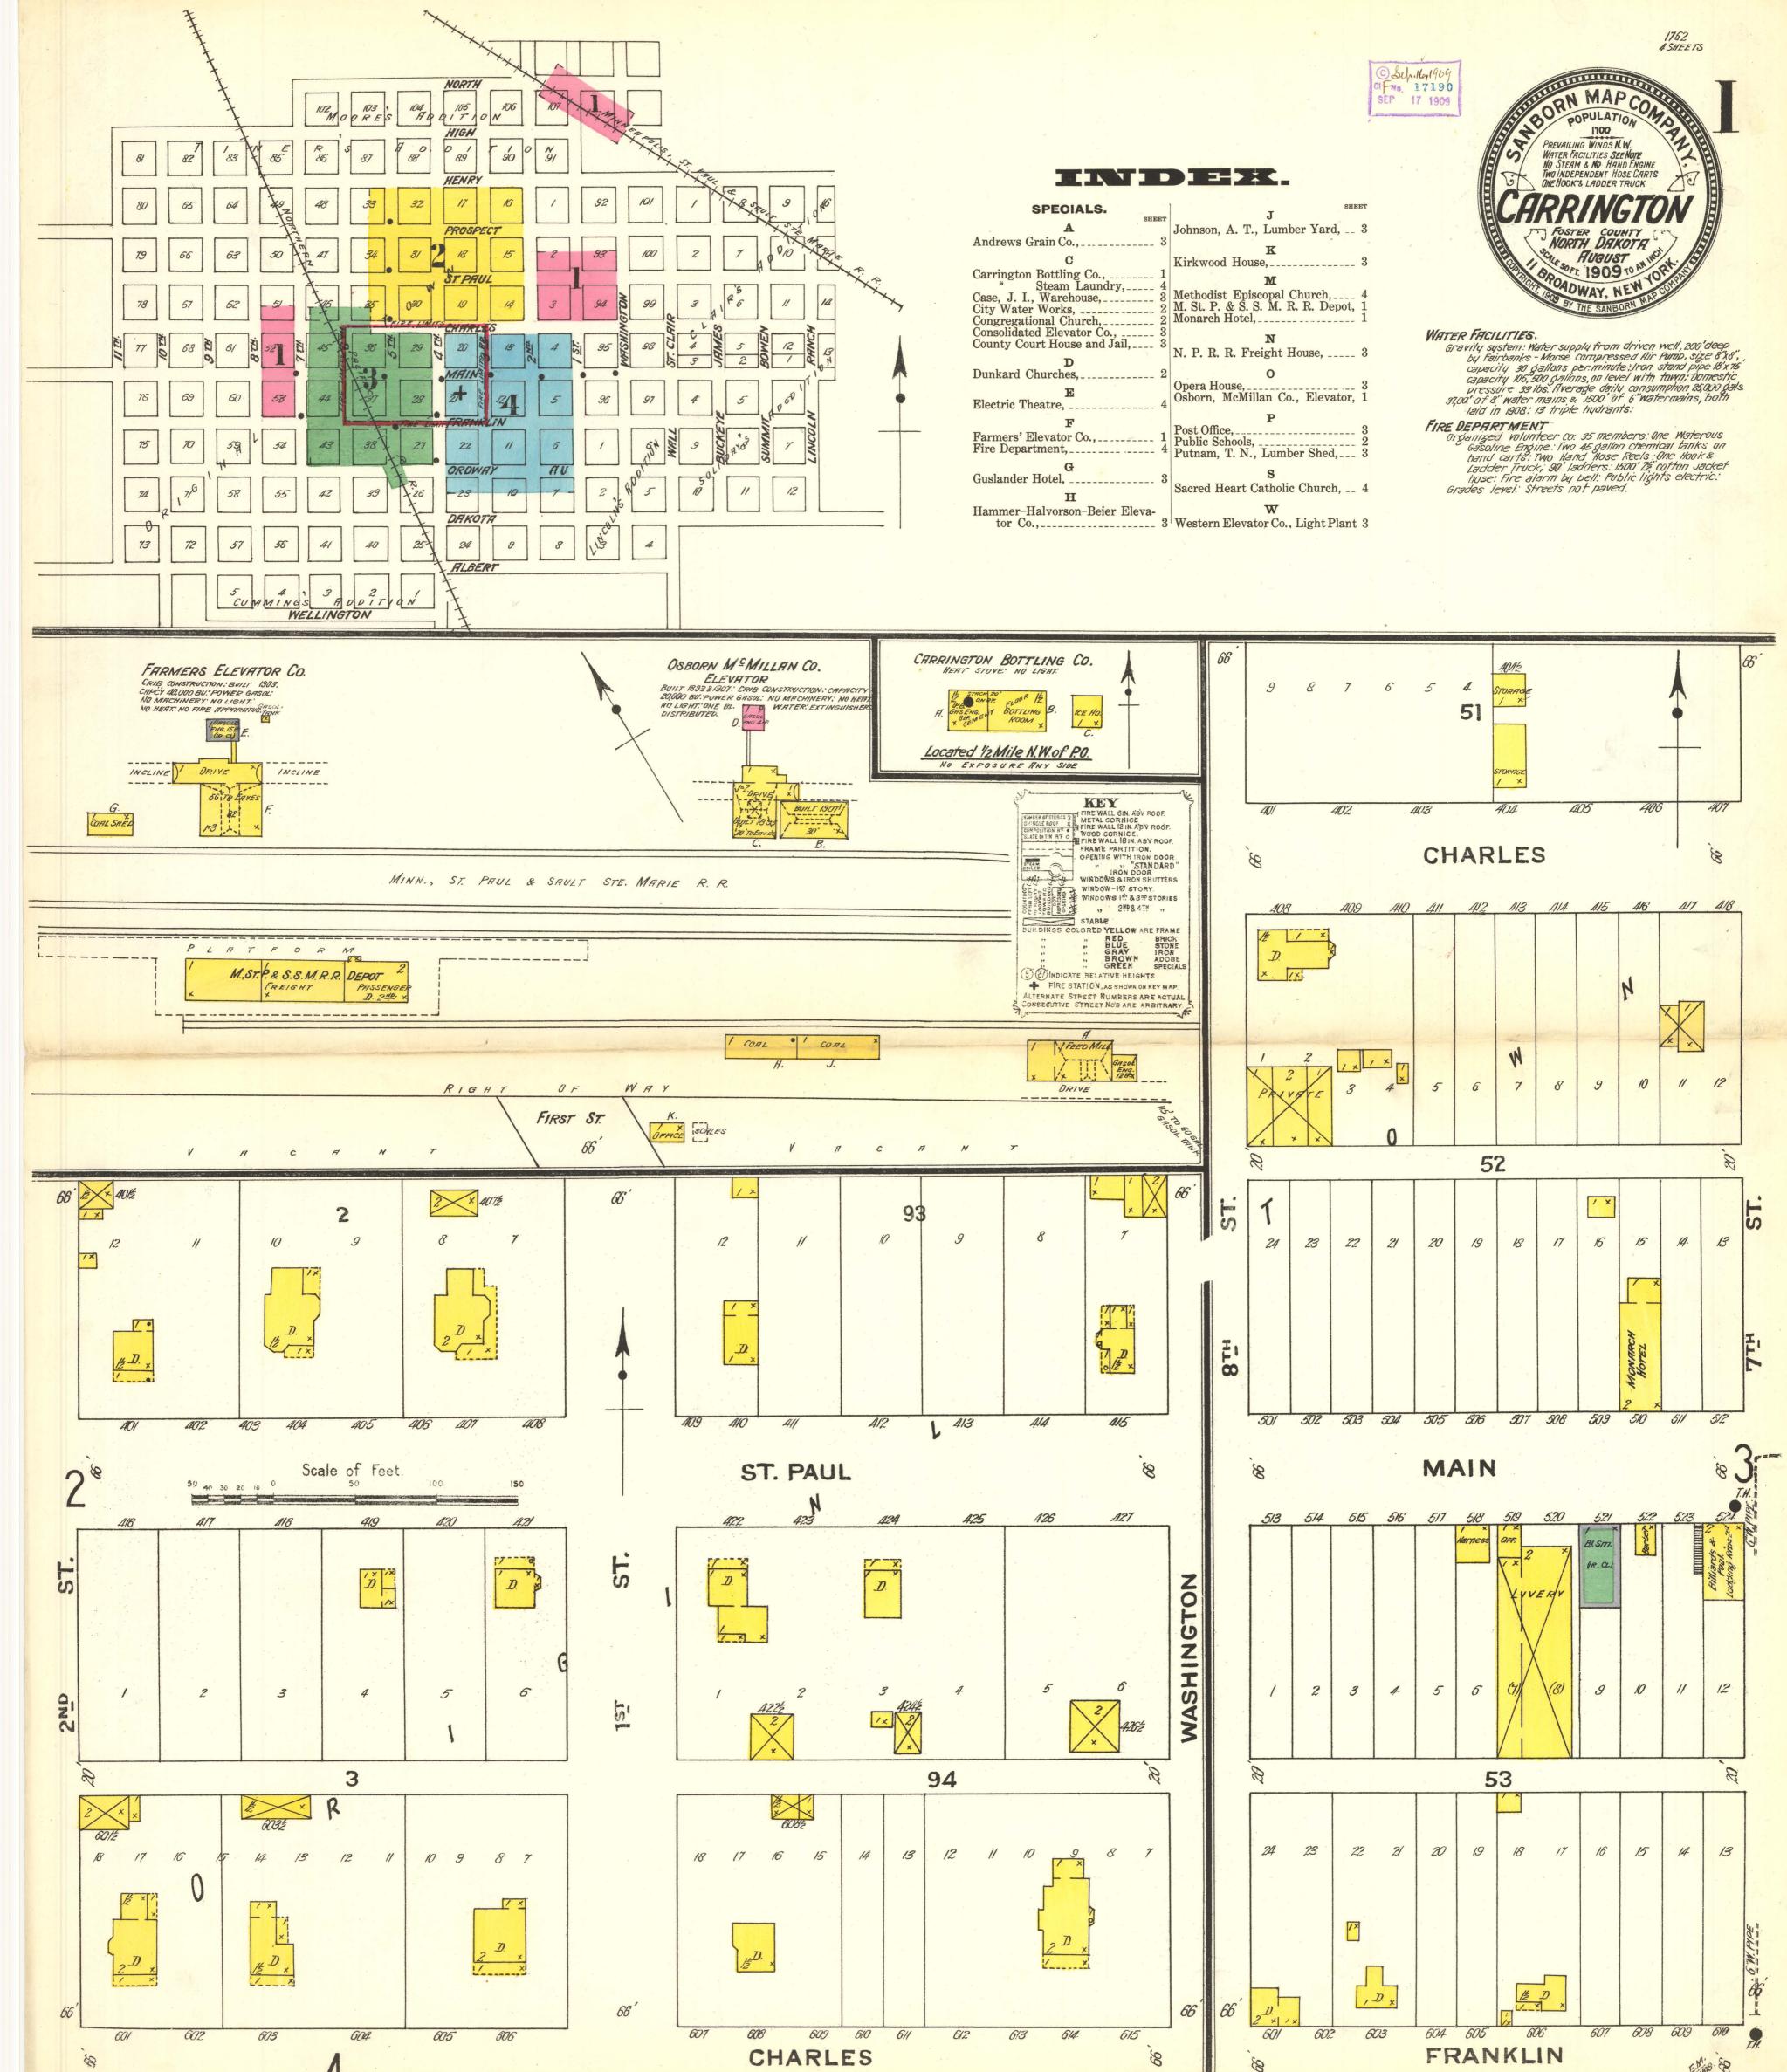

## Carrington, 1909

Sanborn Map Company

How does access to this work benefit you? Let us know!

Follow this and additional works at: https://commons.und.edu/sanborn-maps

## **Recommended Citation**

Sanborn Map Company, "Carrington, 1909" (1909). *Sanborn Maps of North Dakota*. 34. https://commons.und.edu/sanborn-maps/34

This Book is brought to you for free and open access by the Elwyn B. Robinson Department of Special Collections at UND Scholarly Commons. It has been accepted for inclusion in Sanborn Maps of North Dakota by an authorized administrator of UND Scholarly Commons. For more information, please contact und.commons@library.und.edu.