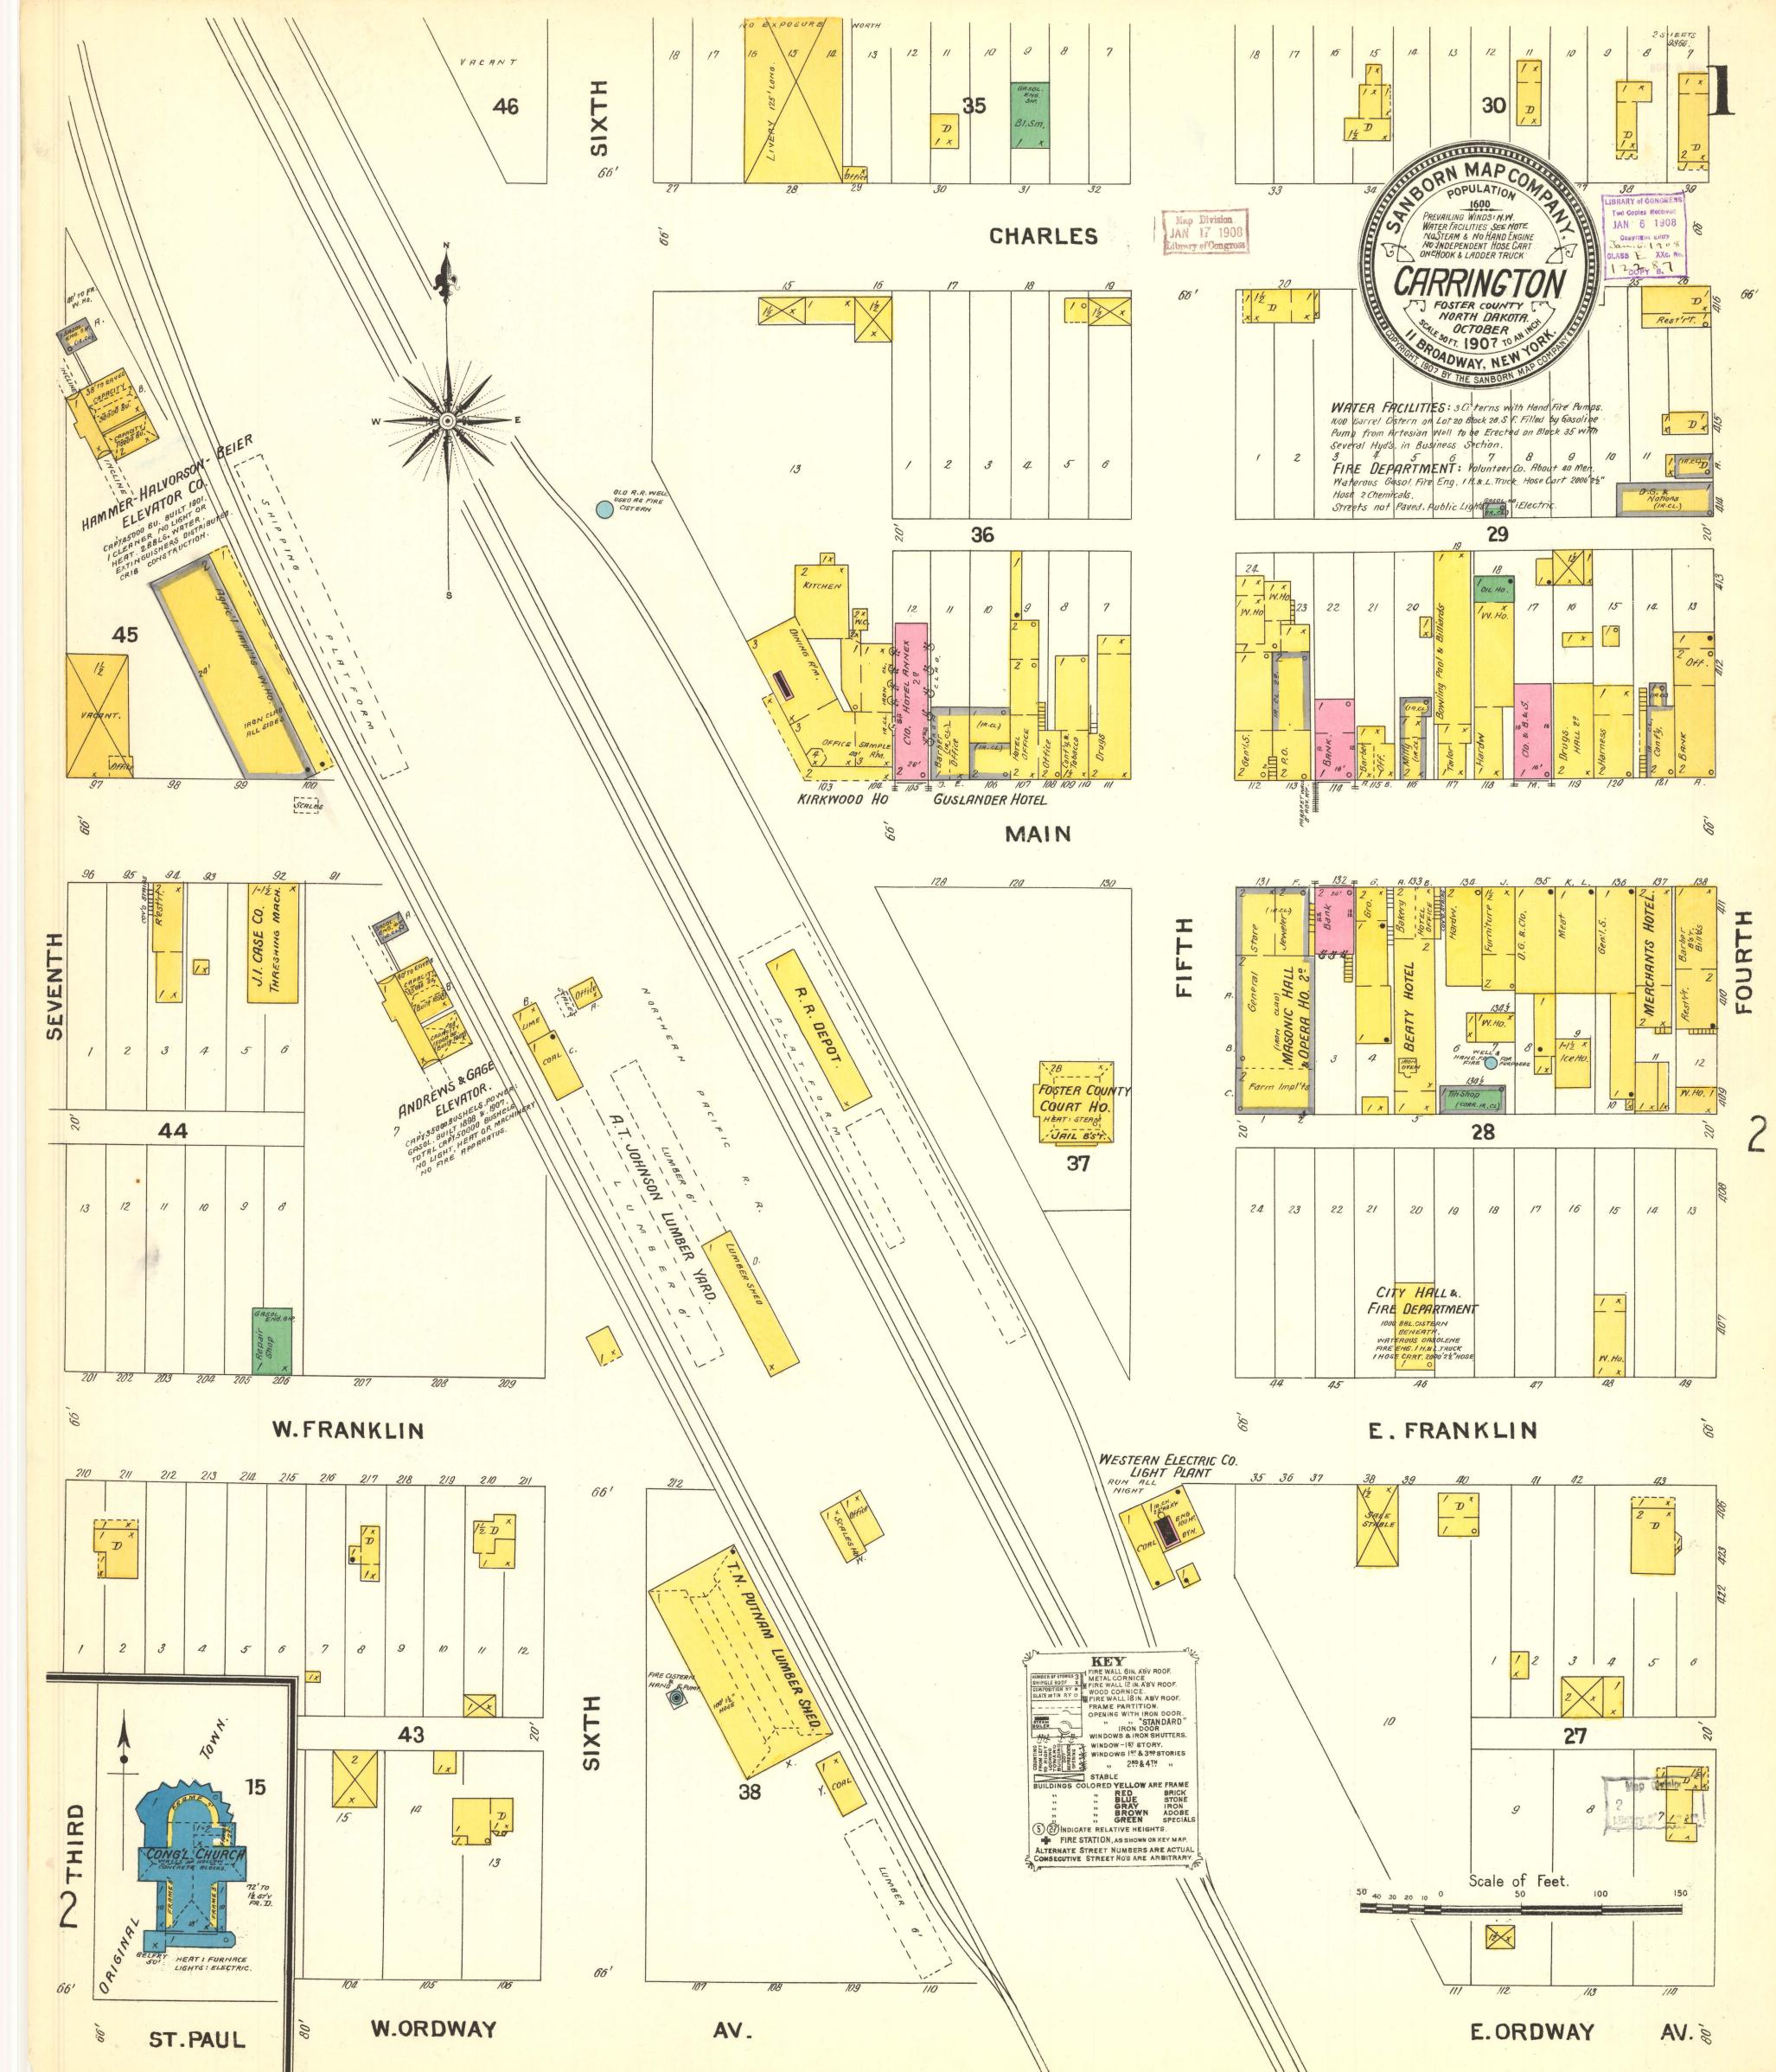

## Carrington, 1907

Sanborn Map Company

How does access to this work benefit you? Let us know!

Follow this and additional works at: https://commons.und.edu/sanborn-maps

## **Recommended Citation**

Sanborn Map Company, "Carrington, 1907" (1907). *Sanborn Maps of North Dakota*. 35. https://commons.und.edu/sanborn-maps/35

This Book is brought to you for free and open access by the Elwyn B. Robinson Department of Special Collections at UND Scholarly Commons. It has been accepted for inclusion in Sanborn Maps of North Dakota by an authorized administrator of UND Scholarly Commons. For more information, please contact und.commons@library.und.edu.