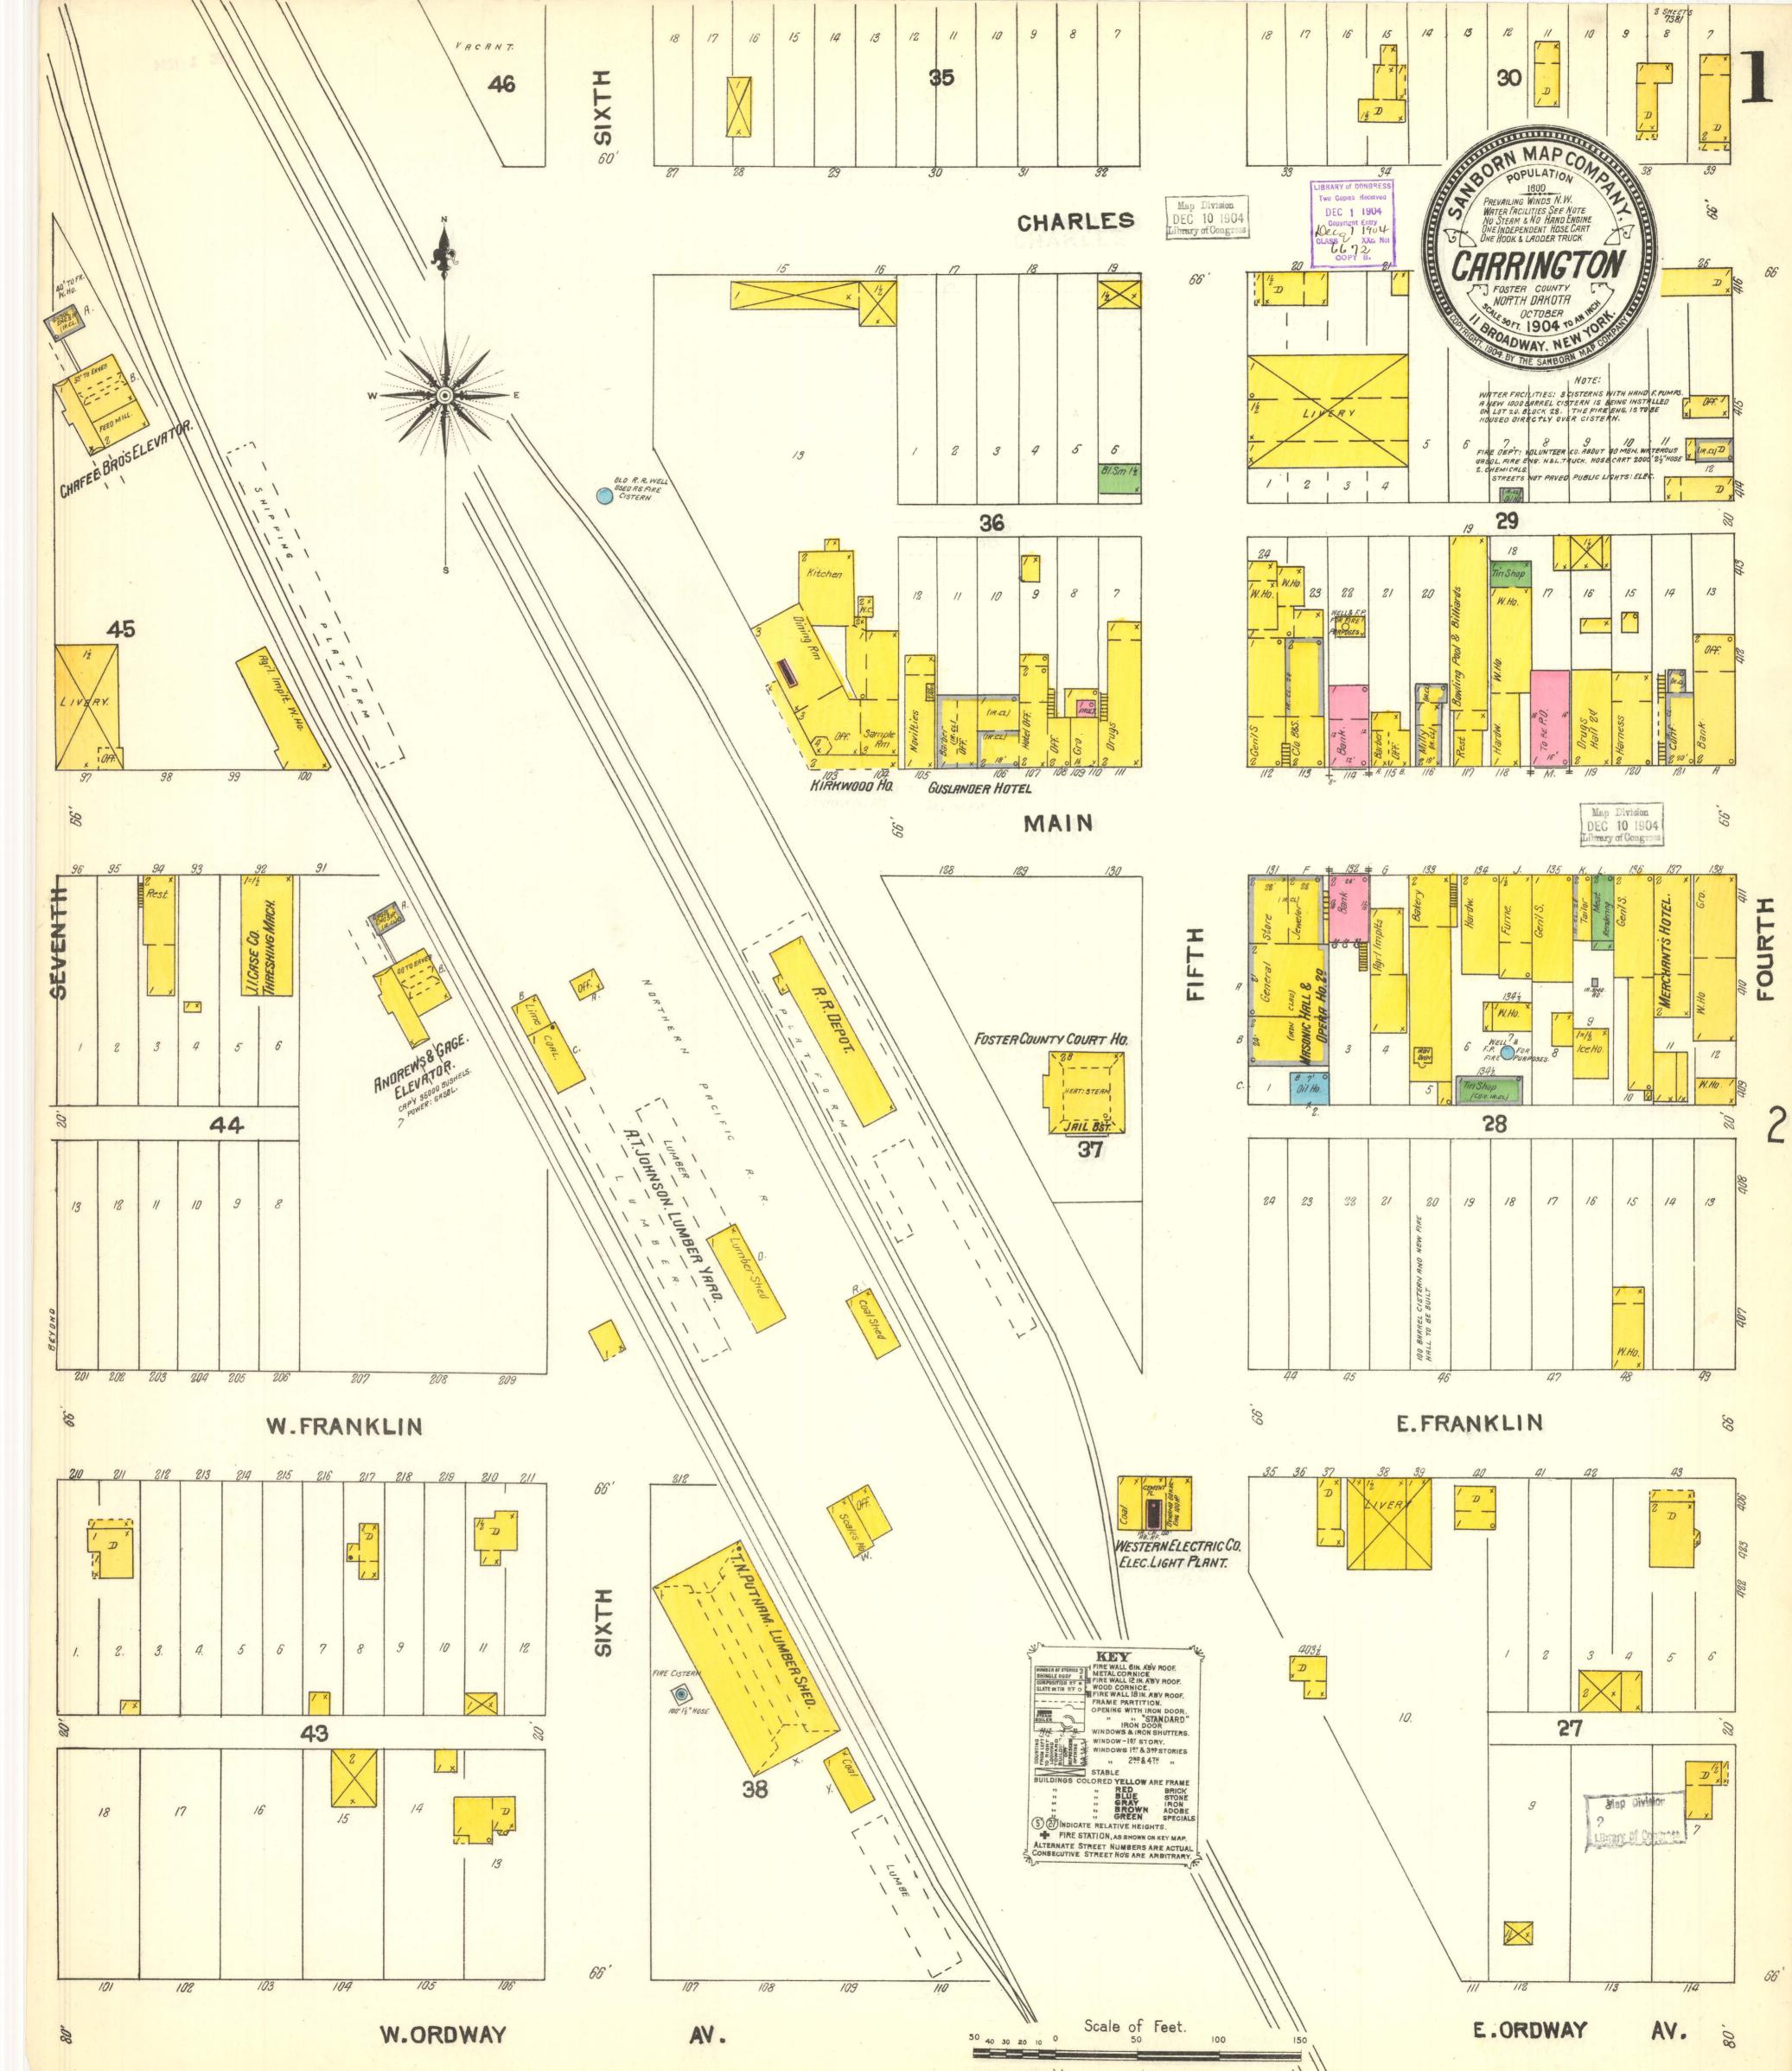

## Carrington, 1904

Sanborn Map Company

How does access to this work benefit you? Let us know!

Follow this and additional works at: https://commons.und.edu/sanborn-maps

## **Recommended Citation**

Sanborn Map Company, "Carrington, 1904" (1904). *Sanborn Maps of North Dakota*. 36. https://commons.und.edu/sanborn-maps/36

This Book is brought to you for free and open access by the Elwyn B. Robinson Department of Special Collections at UND Scholarly Commons. It has been accepted for inclusion in Sanborn Maps of North Dakota by an authorized administrator of UND Scholarly Commons. For more information, please contact und.commons@library.und.edu.