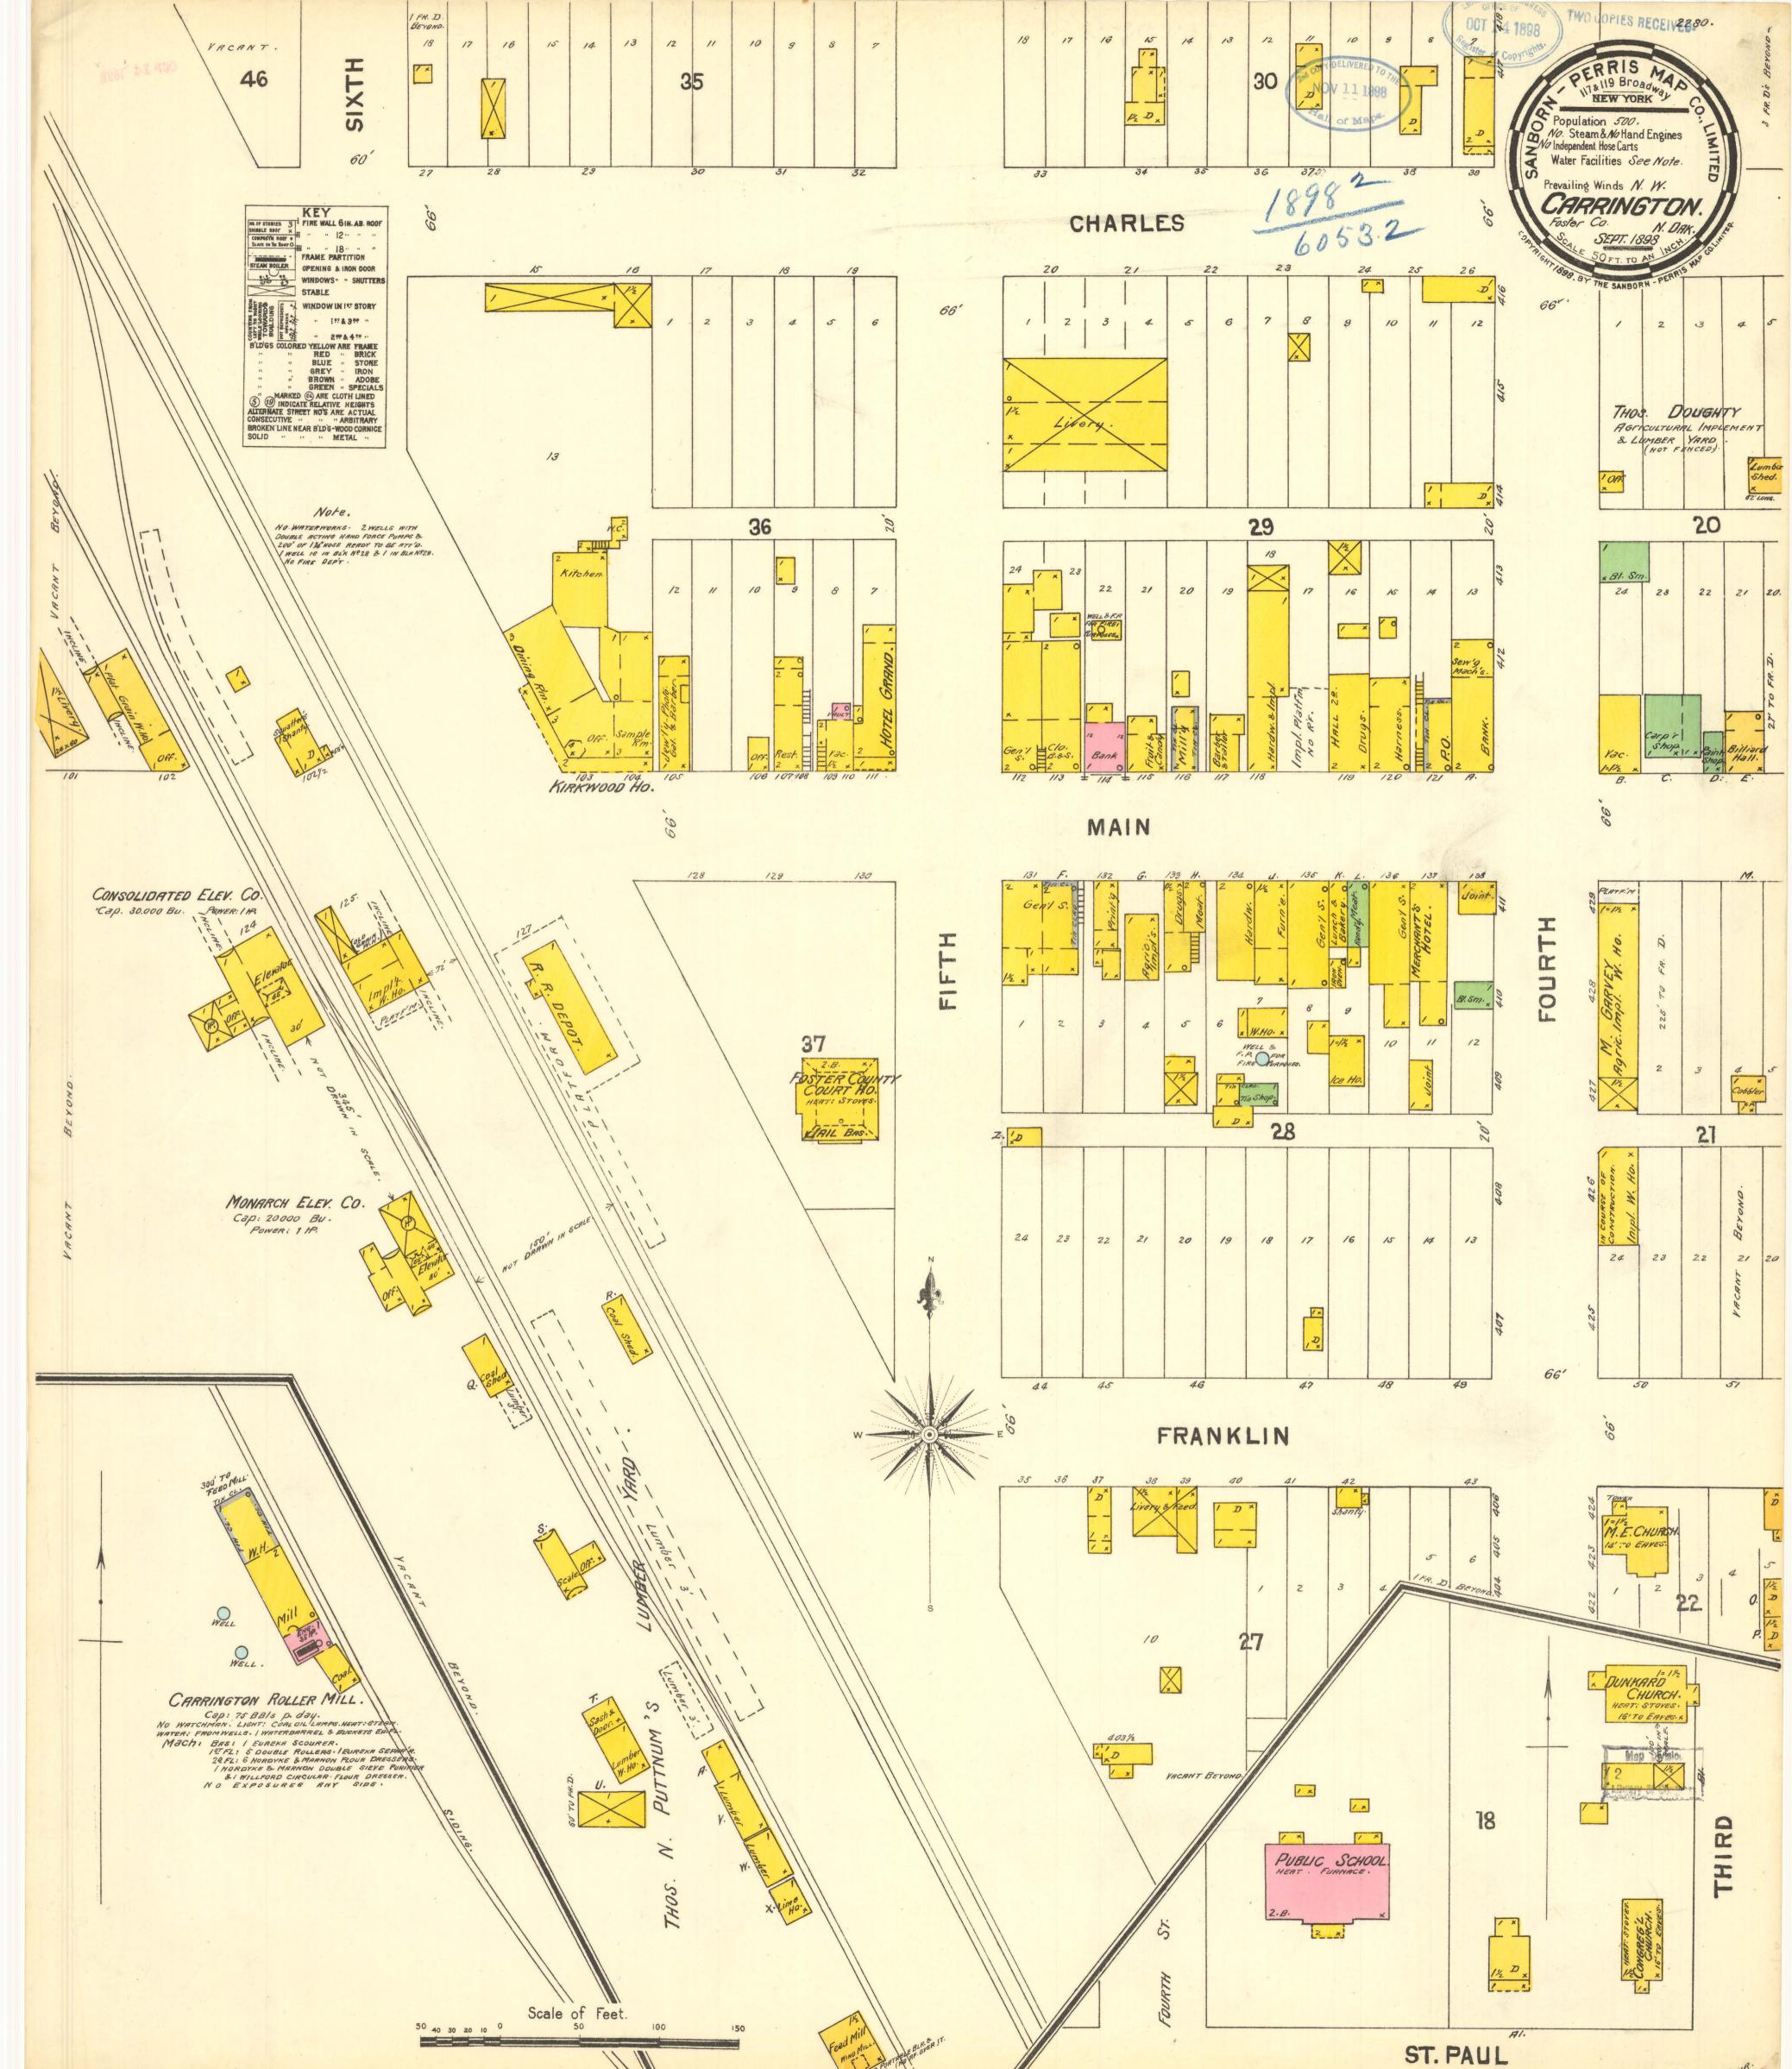

## Carrington, 1898

Sanborn Map Company

How does access to this work benefit you? Let us know!

Follow this and additional works at: https://commons.und.edu/sanborn-maps

## **Recommended Citation**

Sanborn Map Company, "Carrington, 1898" (1898). *Sanborn Maps of North Dakota*. 37. https://commons.und.edu/sanborn-maps/37

This Book is brought to you for free and open access by the Elwyn B. Robinson Department of Special Collections at UND Scholarly Commons. It has been accepted for inclusion in Sanborn Maps of North Dakota by an authorized administrator of UND Scholarly Commons. For more information, please contact und.commons@library.und.edu.