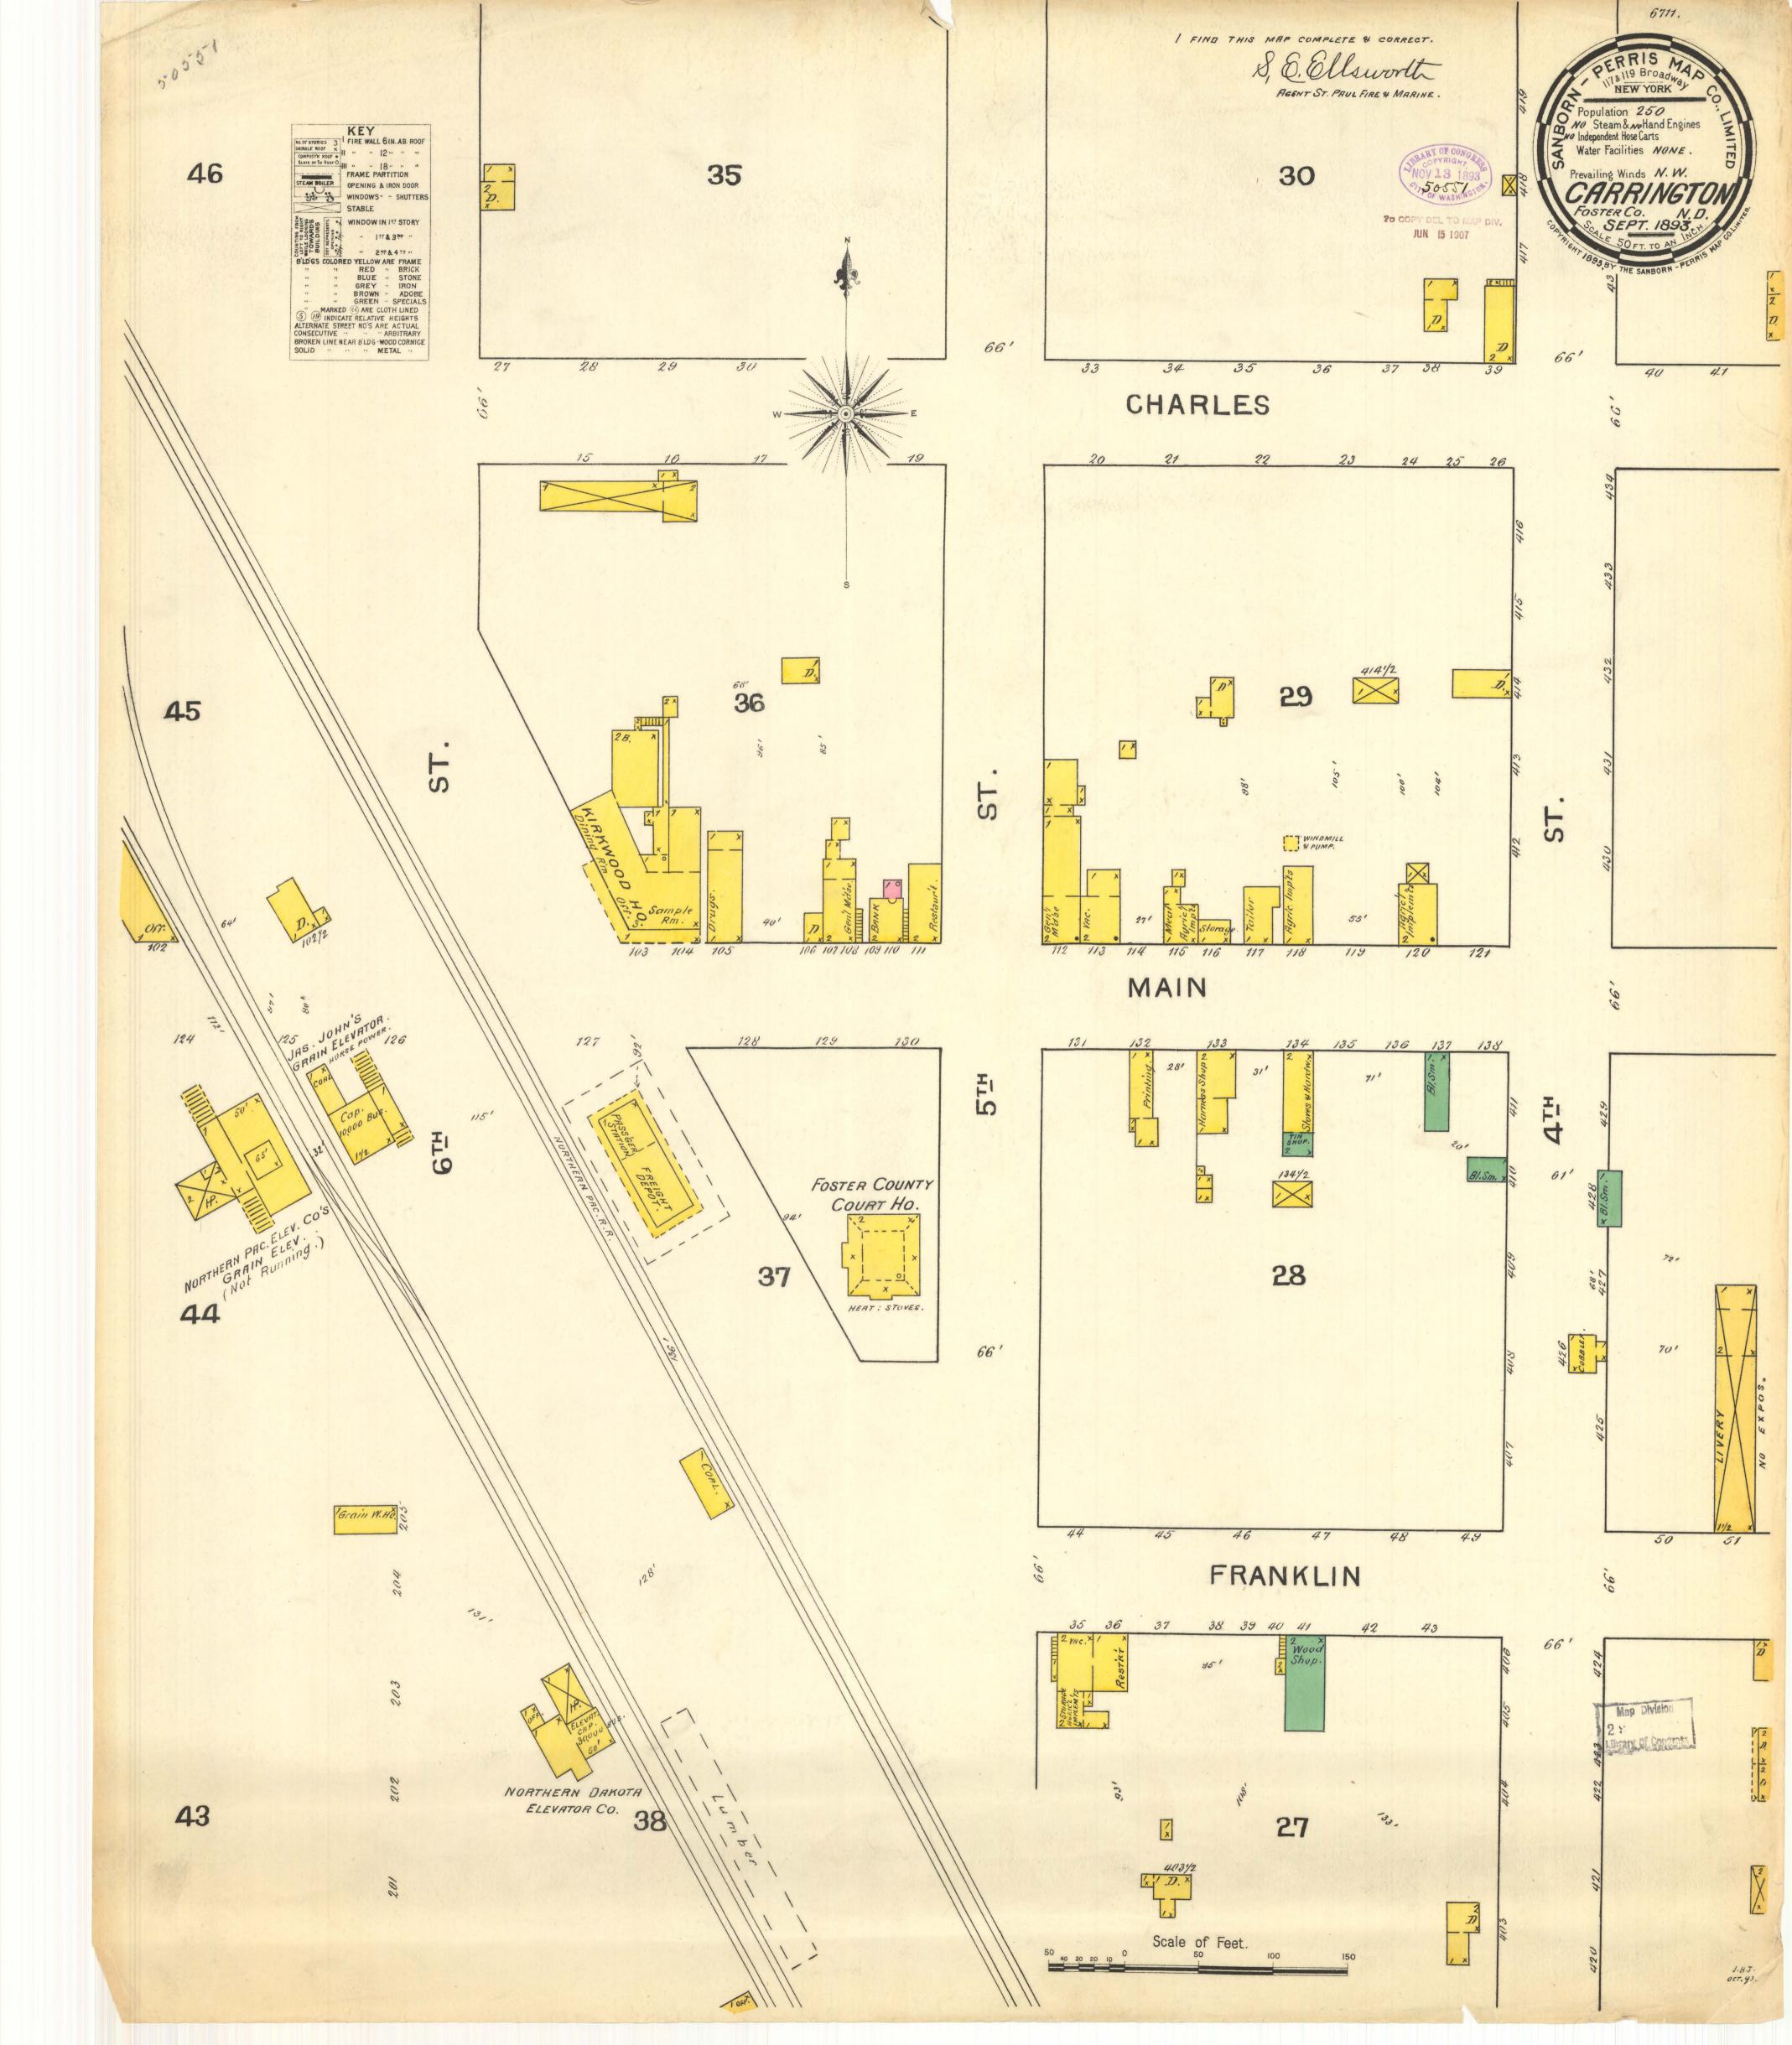

## Carrington, 1893

Sanborn Map Company

How does access to this work benefit you? Let us know!

Follow this and additional works at: https://commons.und.edu/sanborn-maps

## **Recommended Citation**

Sanborn Map Company, "Carrington, 1893" (1893). *Sanborn Maps of North Dakota*. 22. https://commons.und.edu/sanborn-maps/22

This Book is brought to you for free and open access by the Elwyn B. Robinson Department of Special Collections at UND Scholarly Commons. It has been accepted for inclusion in Sanborn Maps of North Dakota by an authorized administrator of UND Scholarly Commons. For more information, please contact und.commons@library.und.edu.