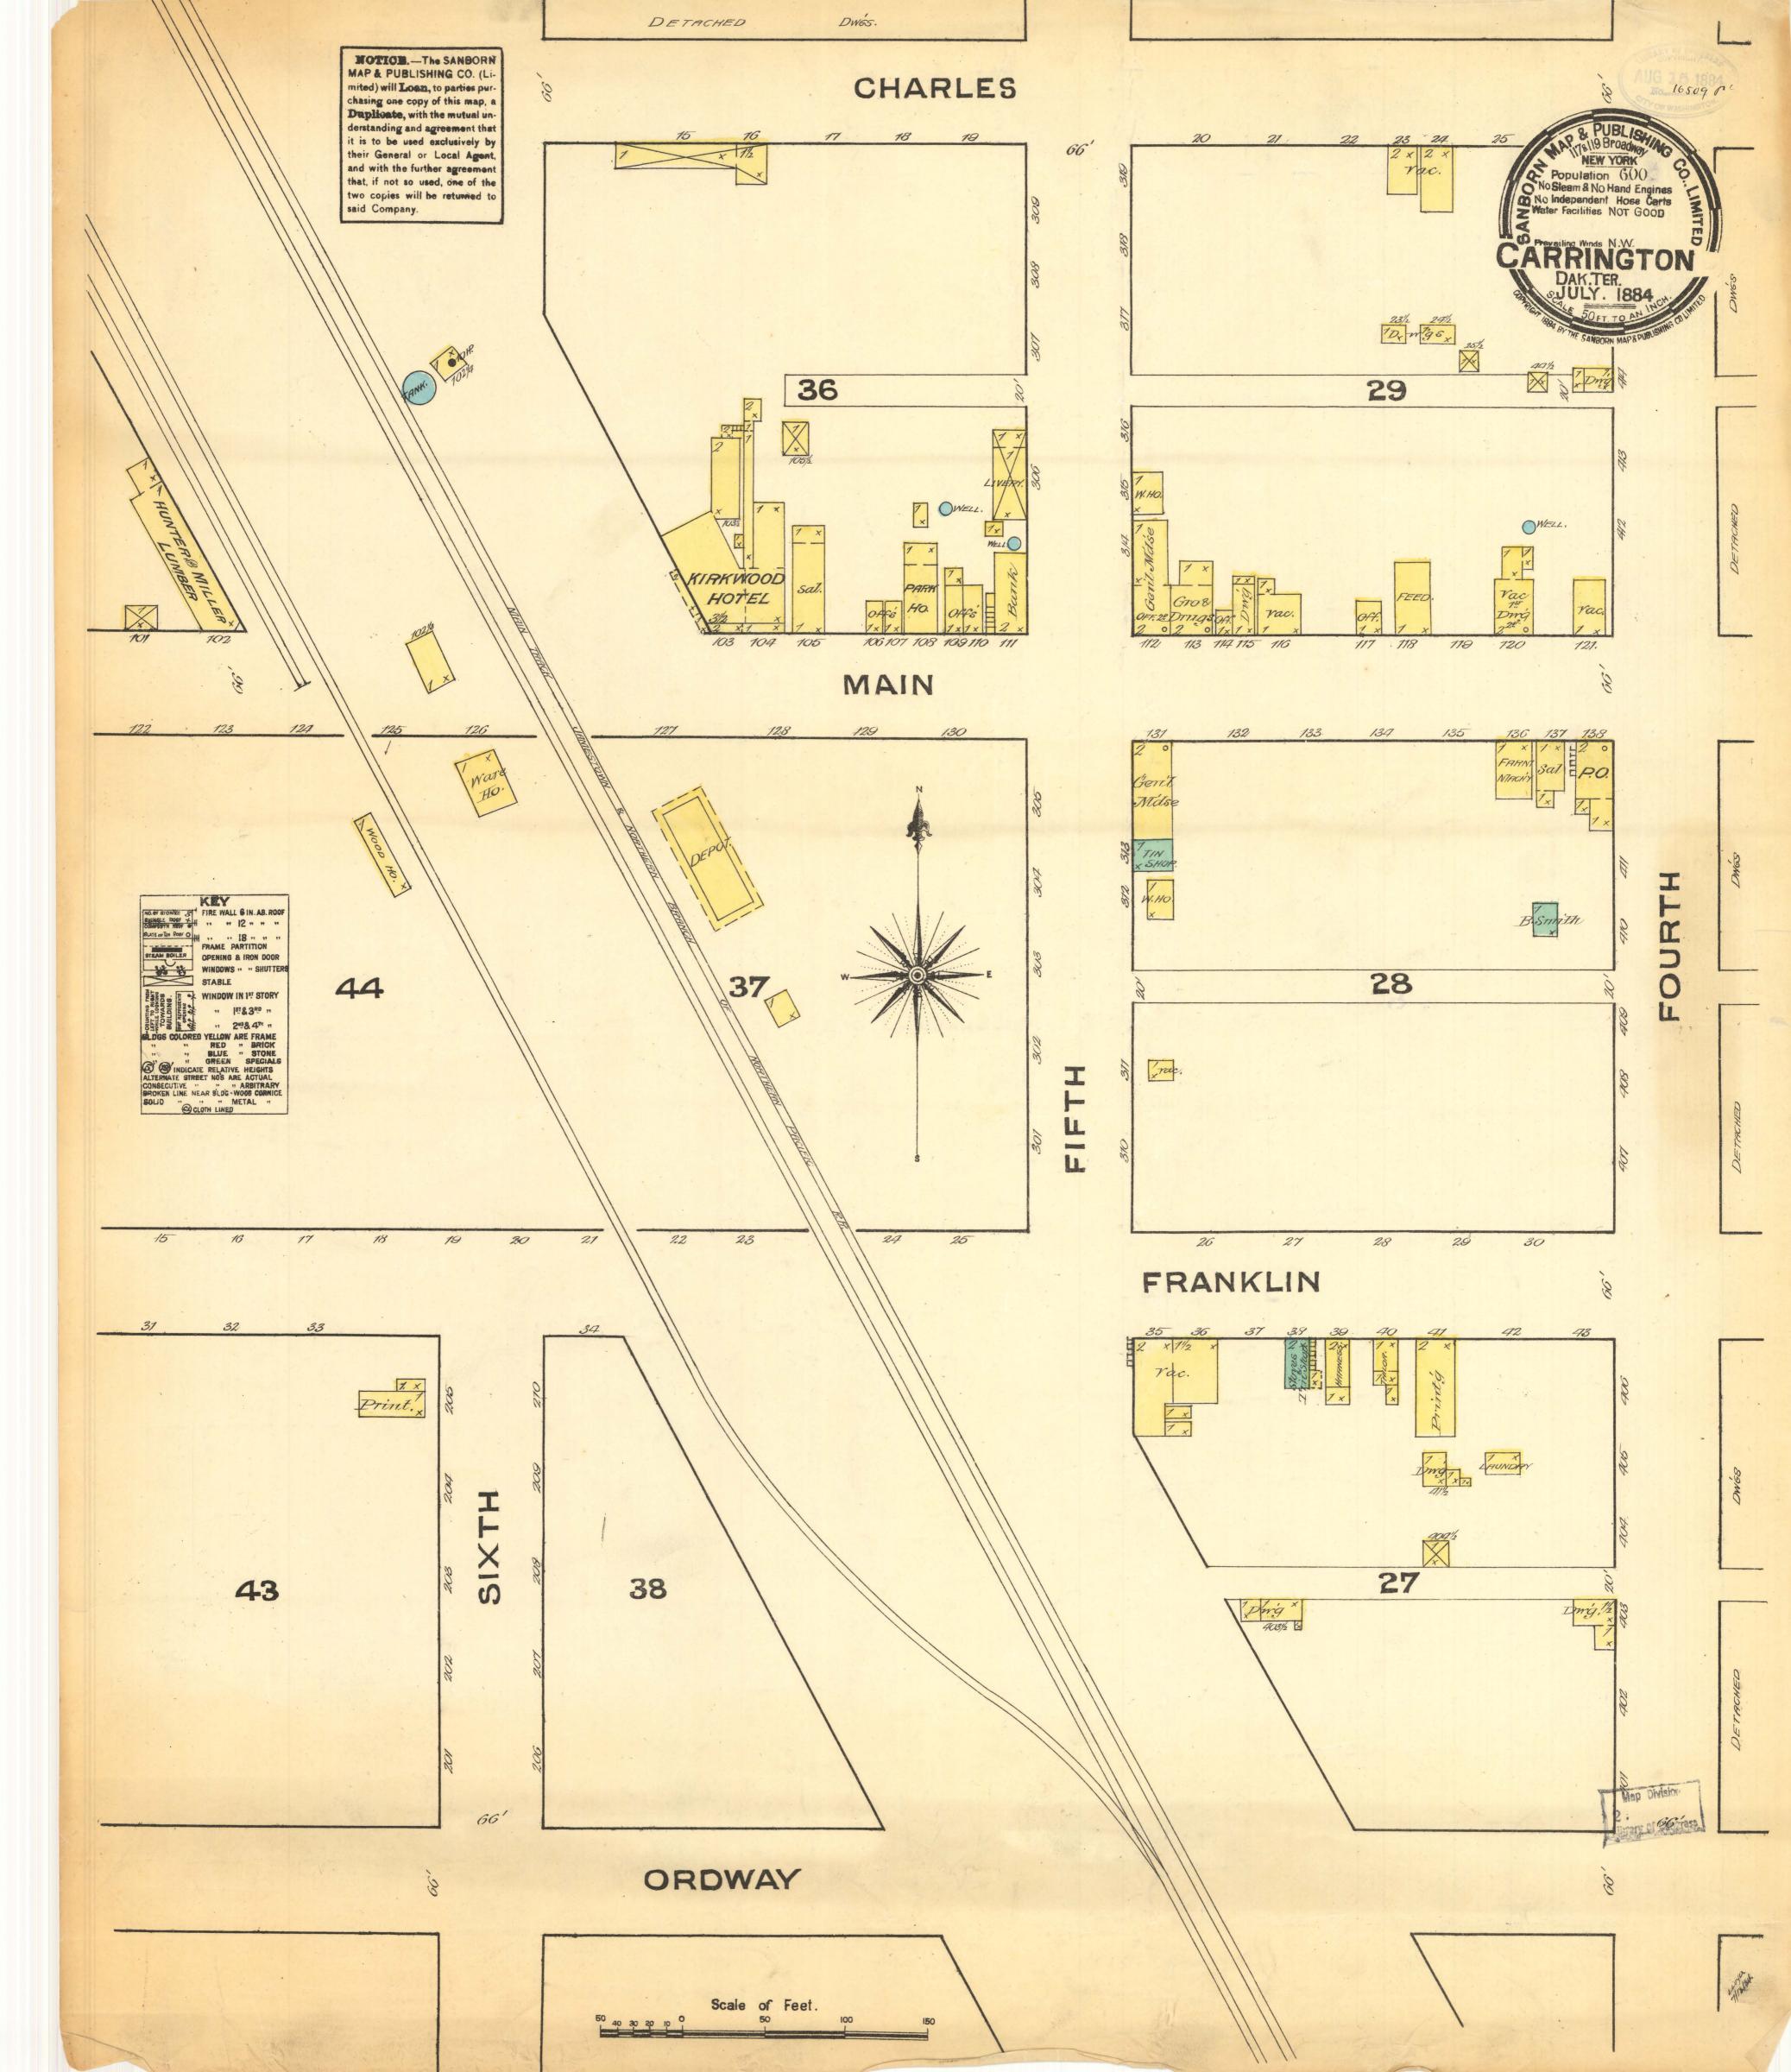

## Carrington, 1884

Sanborn Map Company

How does access to this work benefit you? Let us know!

Follow this and additional works at: https://commons.und.edu/sanborn-maps

## **Recommended Citation**

Sanborn Map Company, "Carrington, 1884" (1884). *Sanborn Maps of North Dakota*. 23. https://commons.und.edu/sanborn-maps/23

This Book is brought to you for free and open access by the Elwyn B. Robinson Department of Special Collections at UND Scholarly Commons. It has been accepted for inclusion in Sanborn Maps of North Dakota by an authorized administrator of UND Scholarly Commons. For more information, please contact und.commons@library.und.edu.