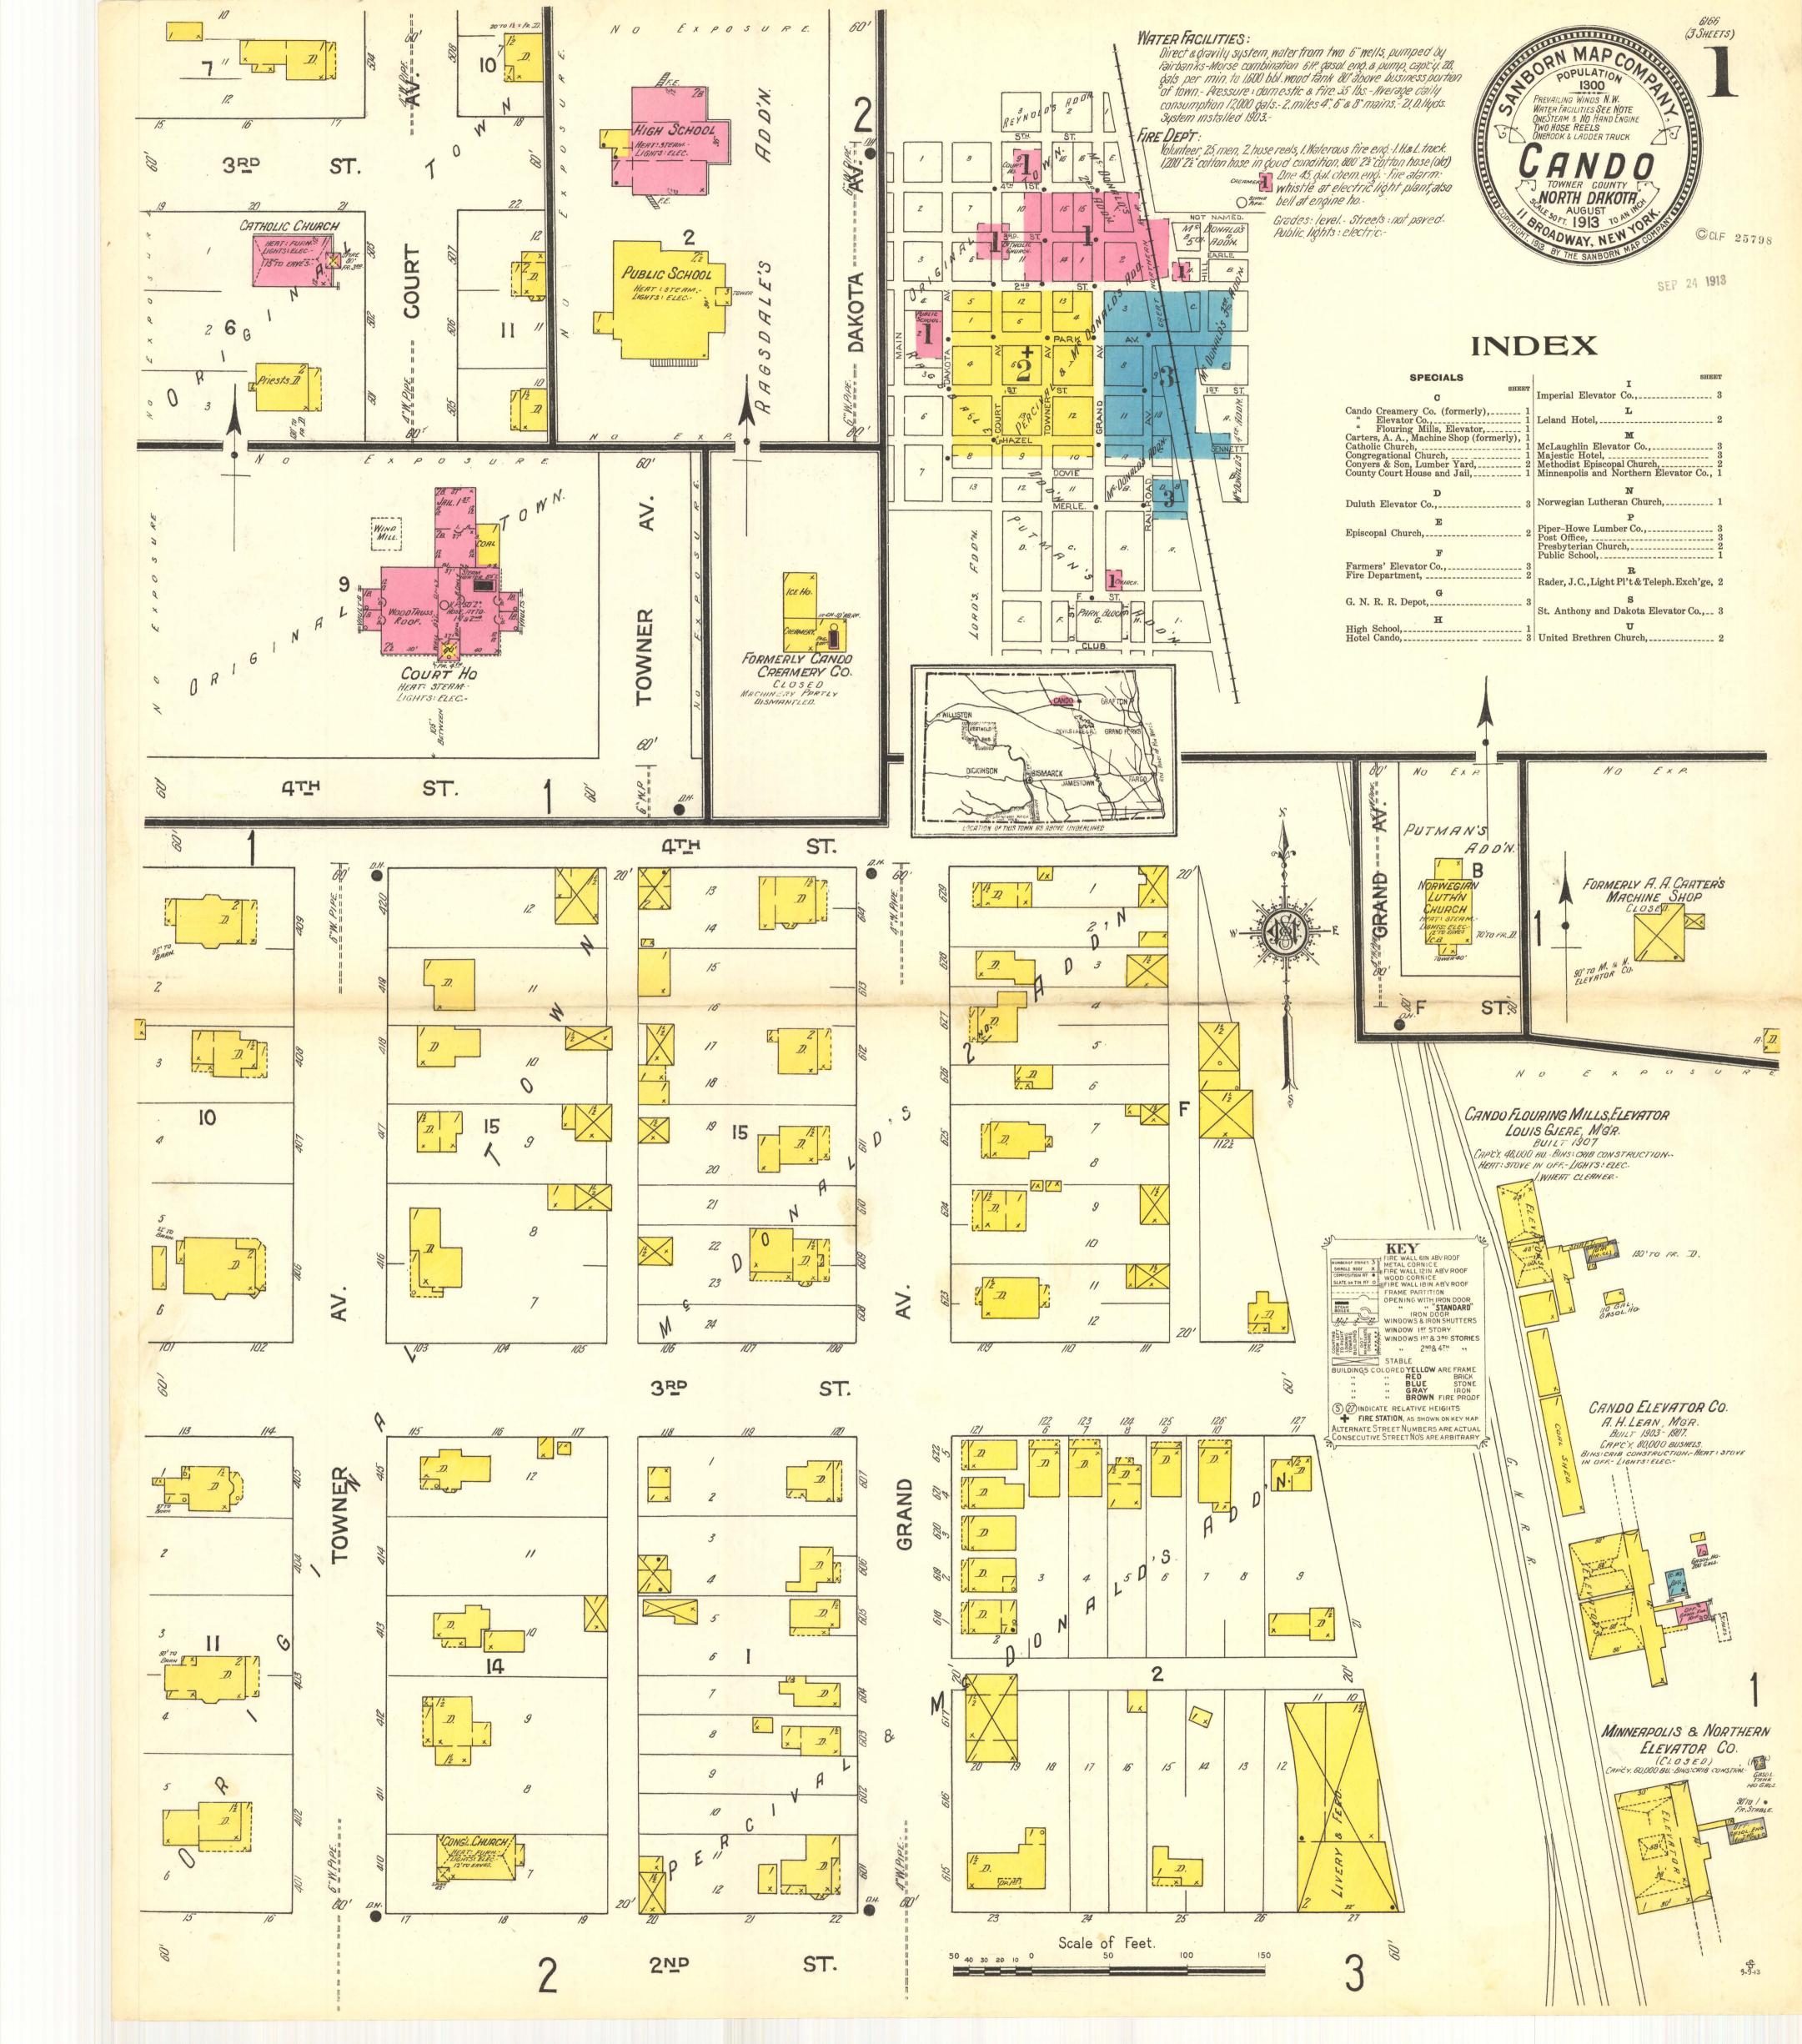

## **Recommended Citation**

Sanborn Map Company, "Cando, 1913" (1913). *Sanborn Maps of North Dakota*. 24. https://commons.und.edu/sanborn-maps/24

This Book is brought to you for free and open access by the Elwyn B. Robinson Department of Special Collections at UND Scholarly Commons. It has been accepted for inclusion in Sanborn Maps of North Dakota by an authorized administrator of UND Scholarly Commons. For more information, please contact und.commons@library.und.edu.