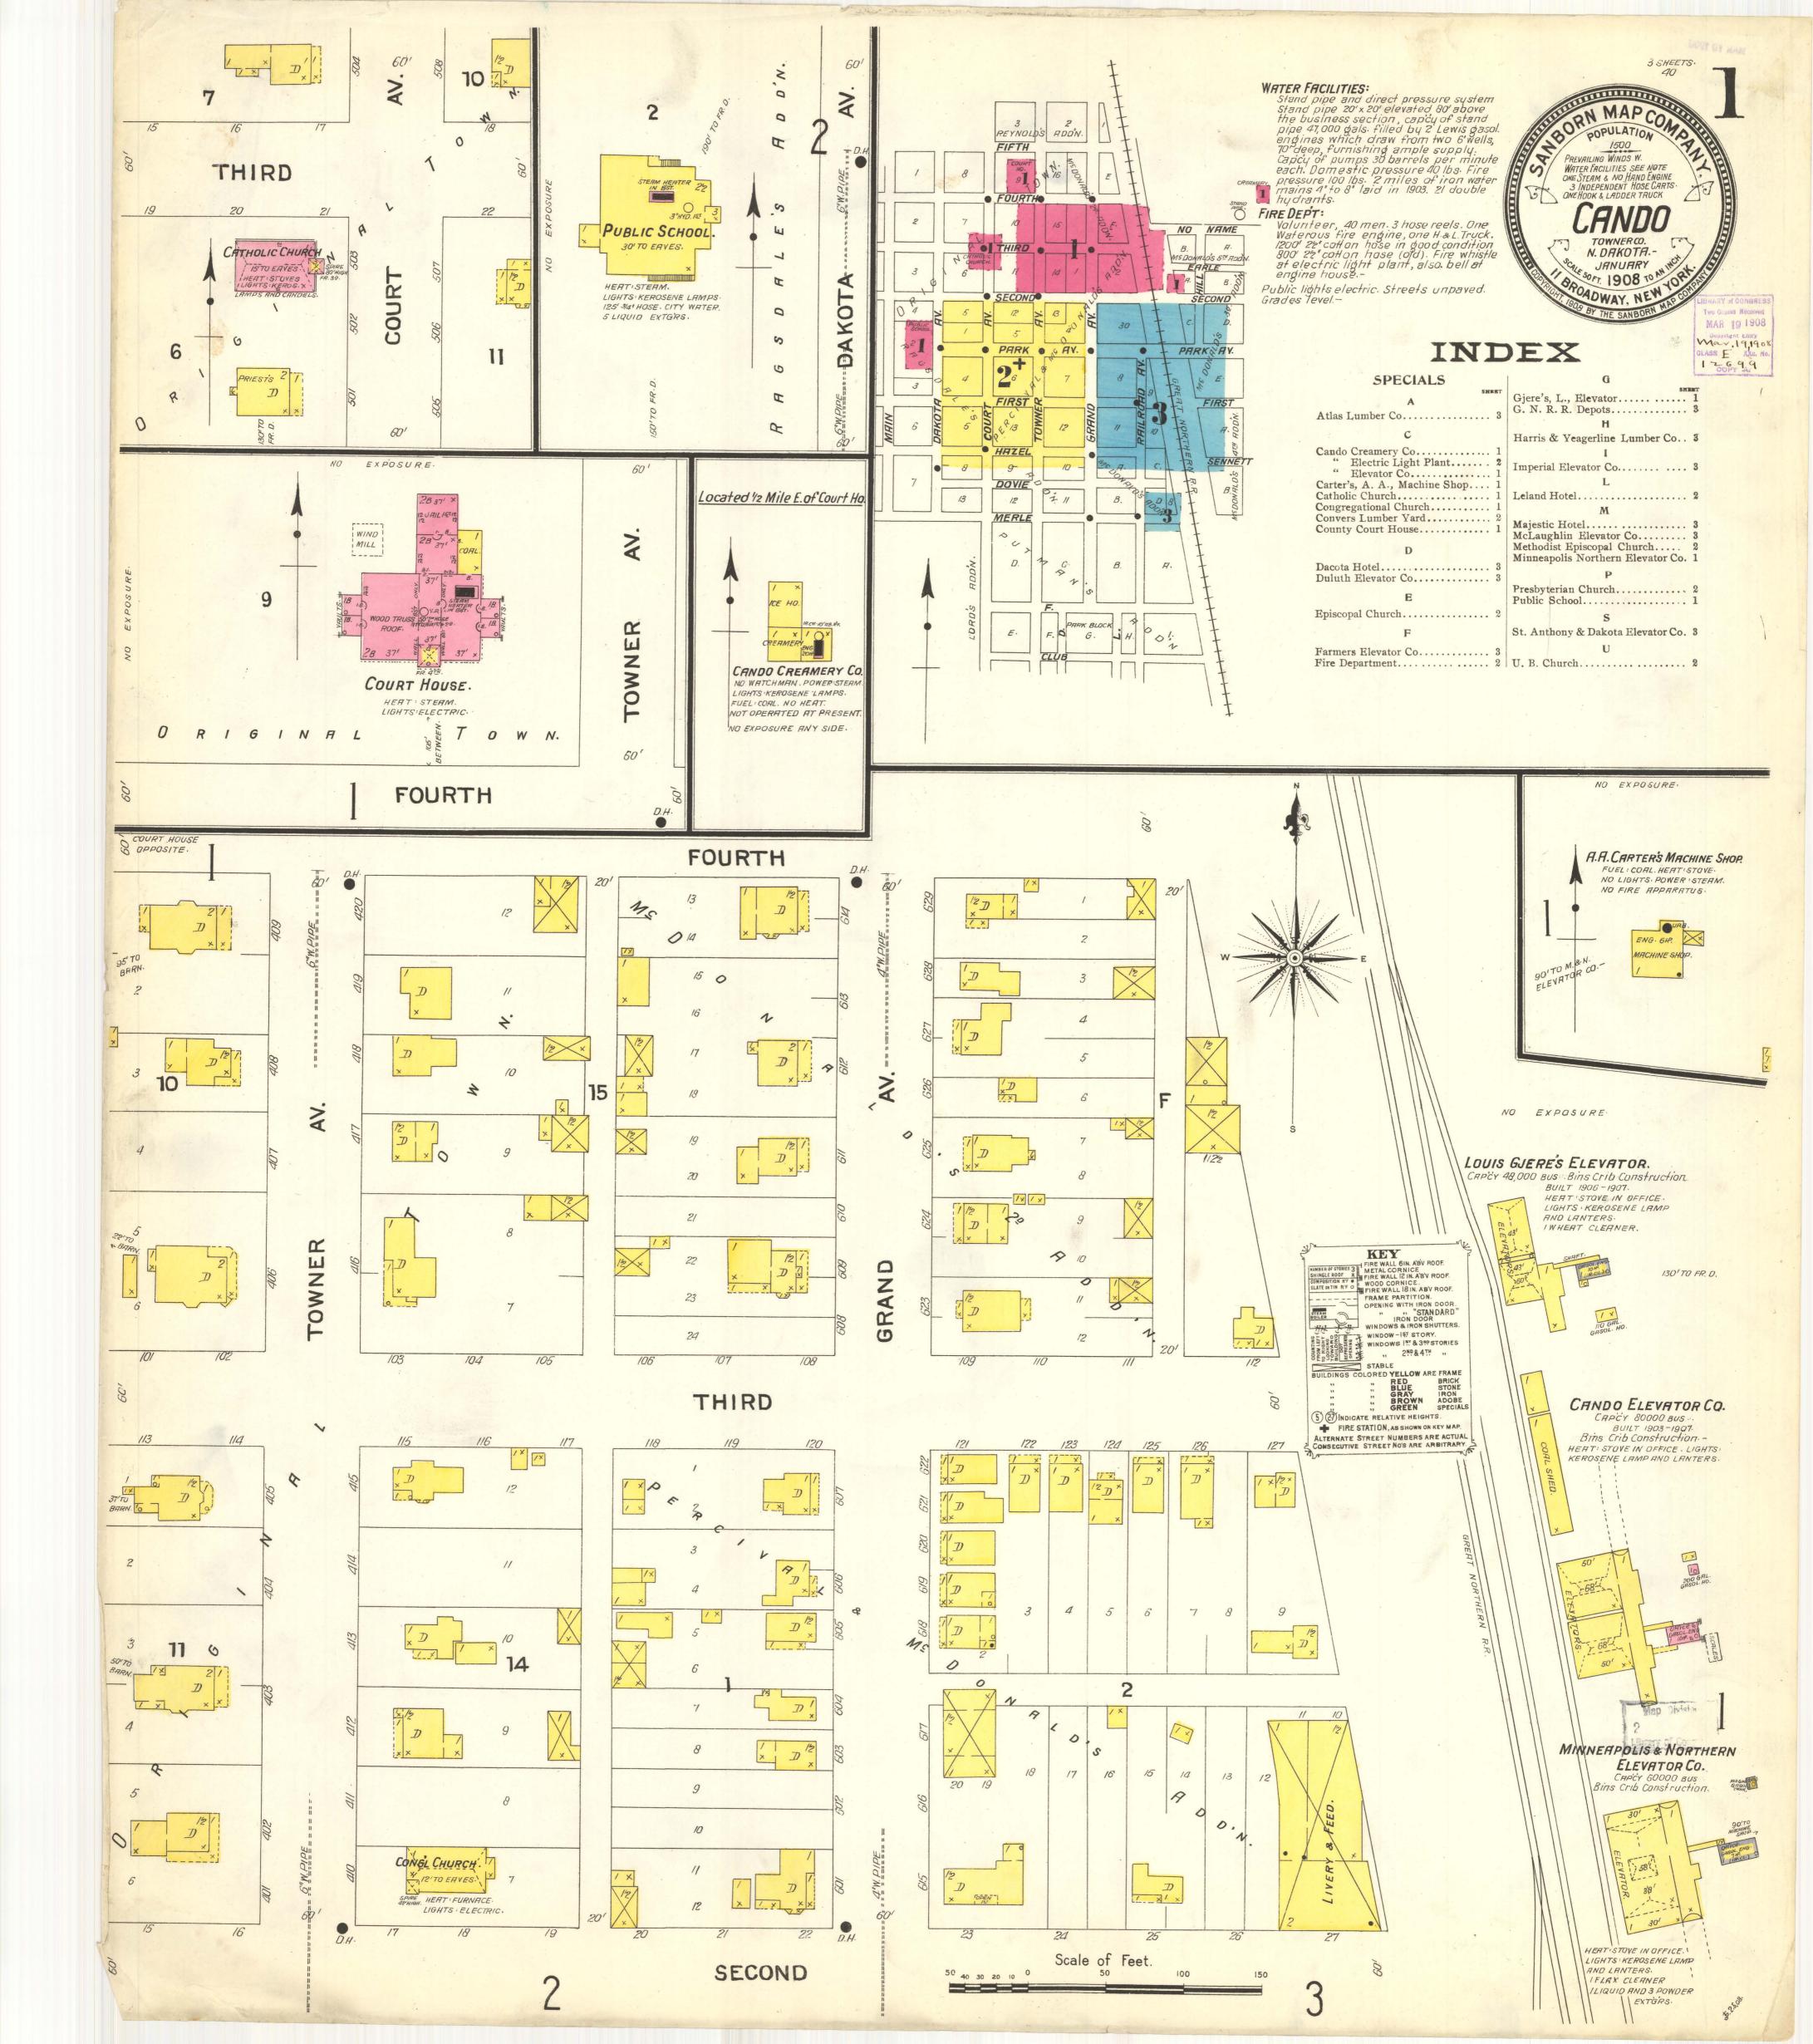

## University of North Dakota UND Scholarly Commons

Sanborn Maps of North Dakota

Elwyn B. Robinson Department of Special Collections

1-1908

Cando, 1908

Sanborn Map Company

How does access to this work benefit you? Let us know!

## **Recommended Citation**

Sanborn Map Company, "Cando, 1908" (1908). *Sanborn Maps of North Dakota*. 25. https://commons.und.edu/sanborn-maps/25

This Book is brought to you for free and open access by the Elwyn B. Robinson Department of Special Collections at UND Scholarly Commons. It has been accepted for inclusion in Sanborn Maps of North Dakota by an authorized administrator of UND Scholarly Commons. For more information, please contact und.commons@library.und.edu.