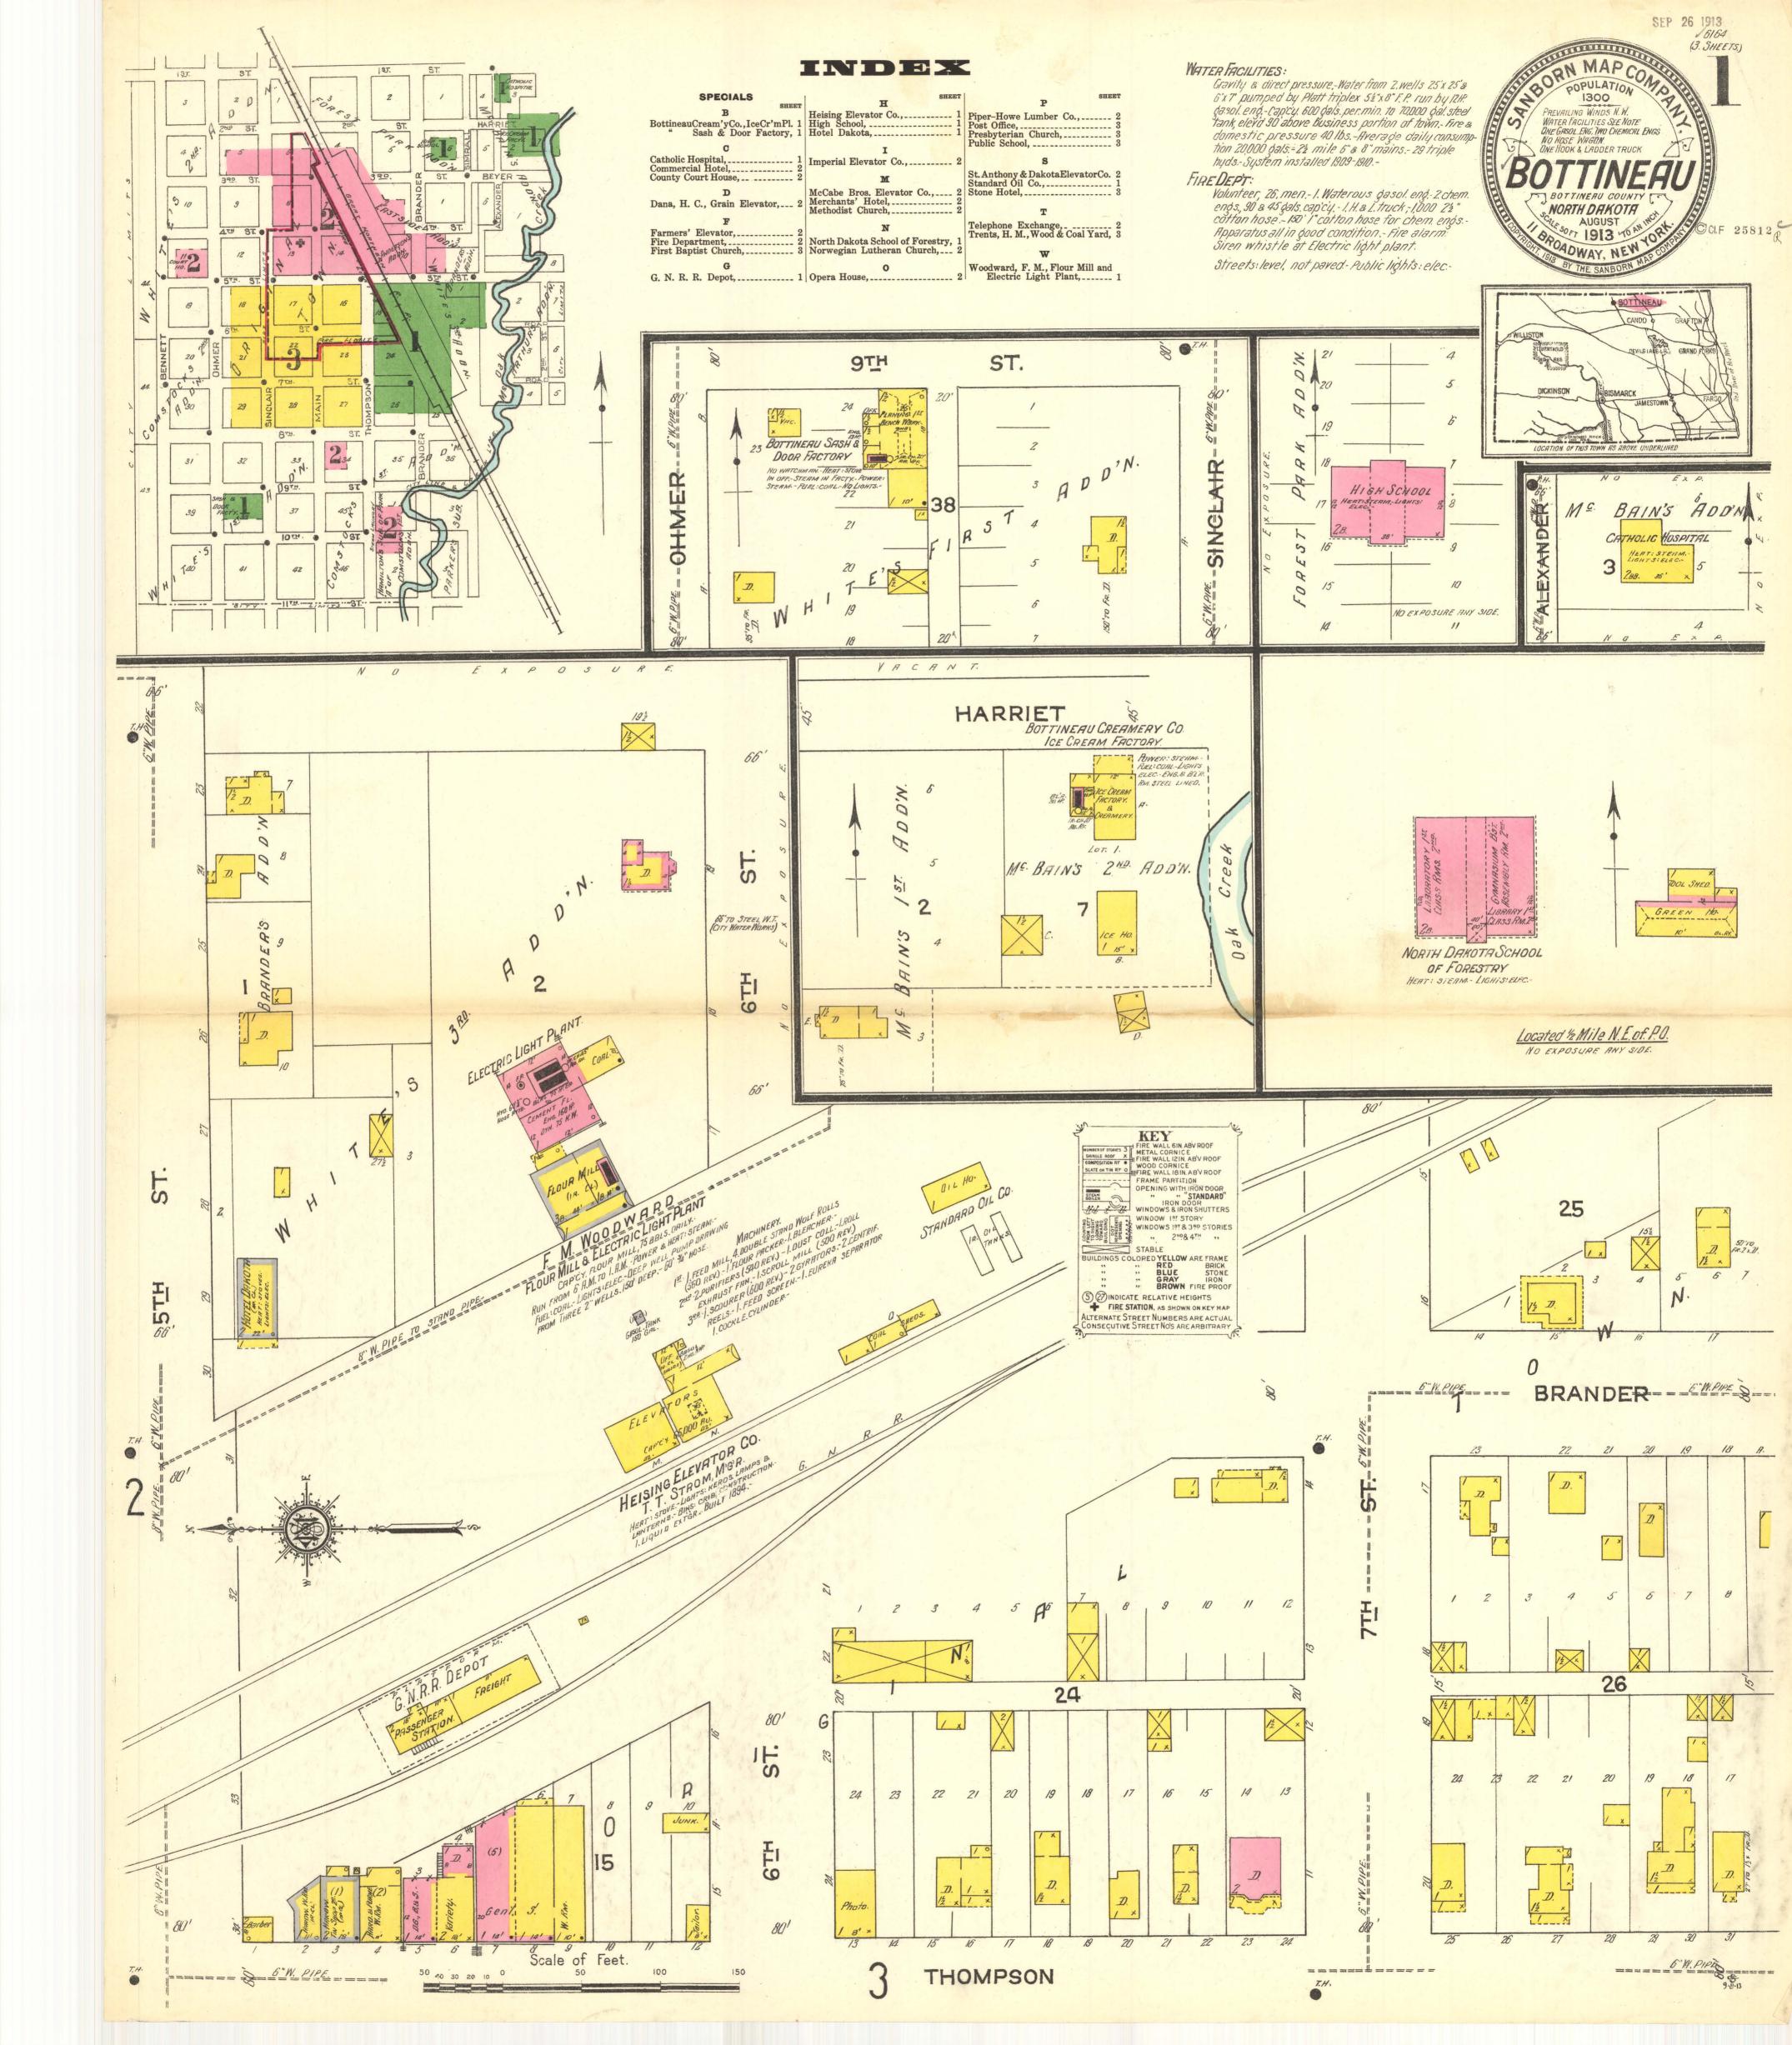

## Bottineau, 1913

Sanborn Map Company

How does access to this work benefit you? Let us know!

Follow this and additional works at: https://commons.und.edu/sanborn-maps

## **Recommended Citation**

Sanborn Map Company, "Bottineau, 1913" (1913). *Sanborn Maps of North Dakota*. 26. https://commons.und.edu/sanborn-maps/26

This Book is brought to you for free and open access by the Elwyn B. Robinson Department of Special Collections at UND Scholarly Commons. It has been accepted for inclusion in Sanborn Maps of North Dakota by an authorized administrator of UND Scholarly Commons. For more information, please contact und.commons@library.und.edu.