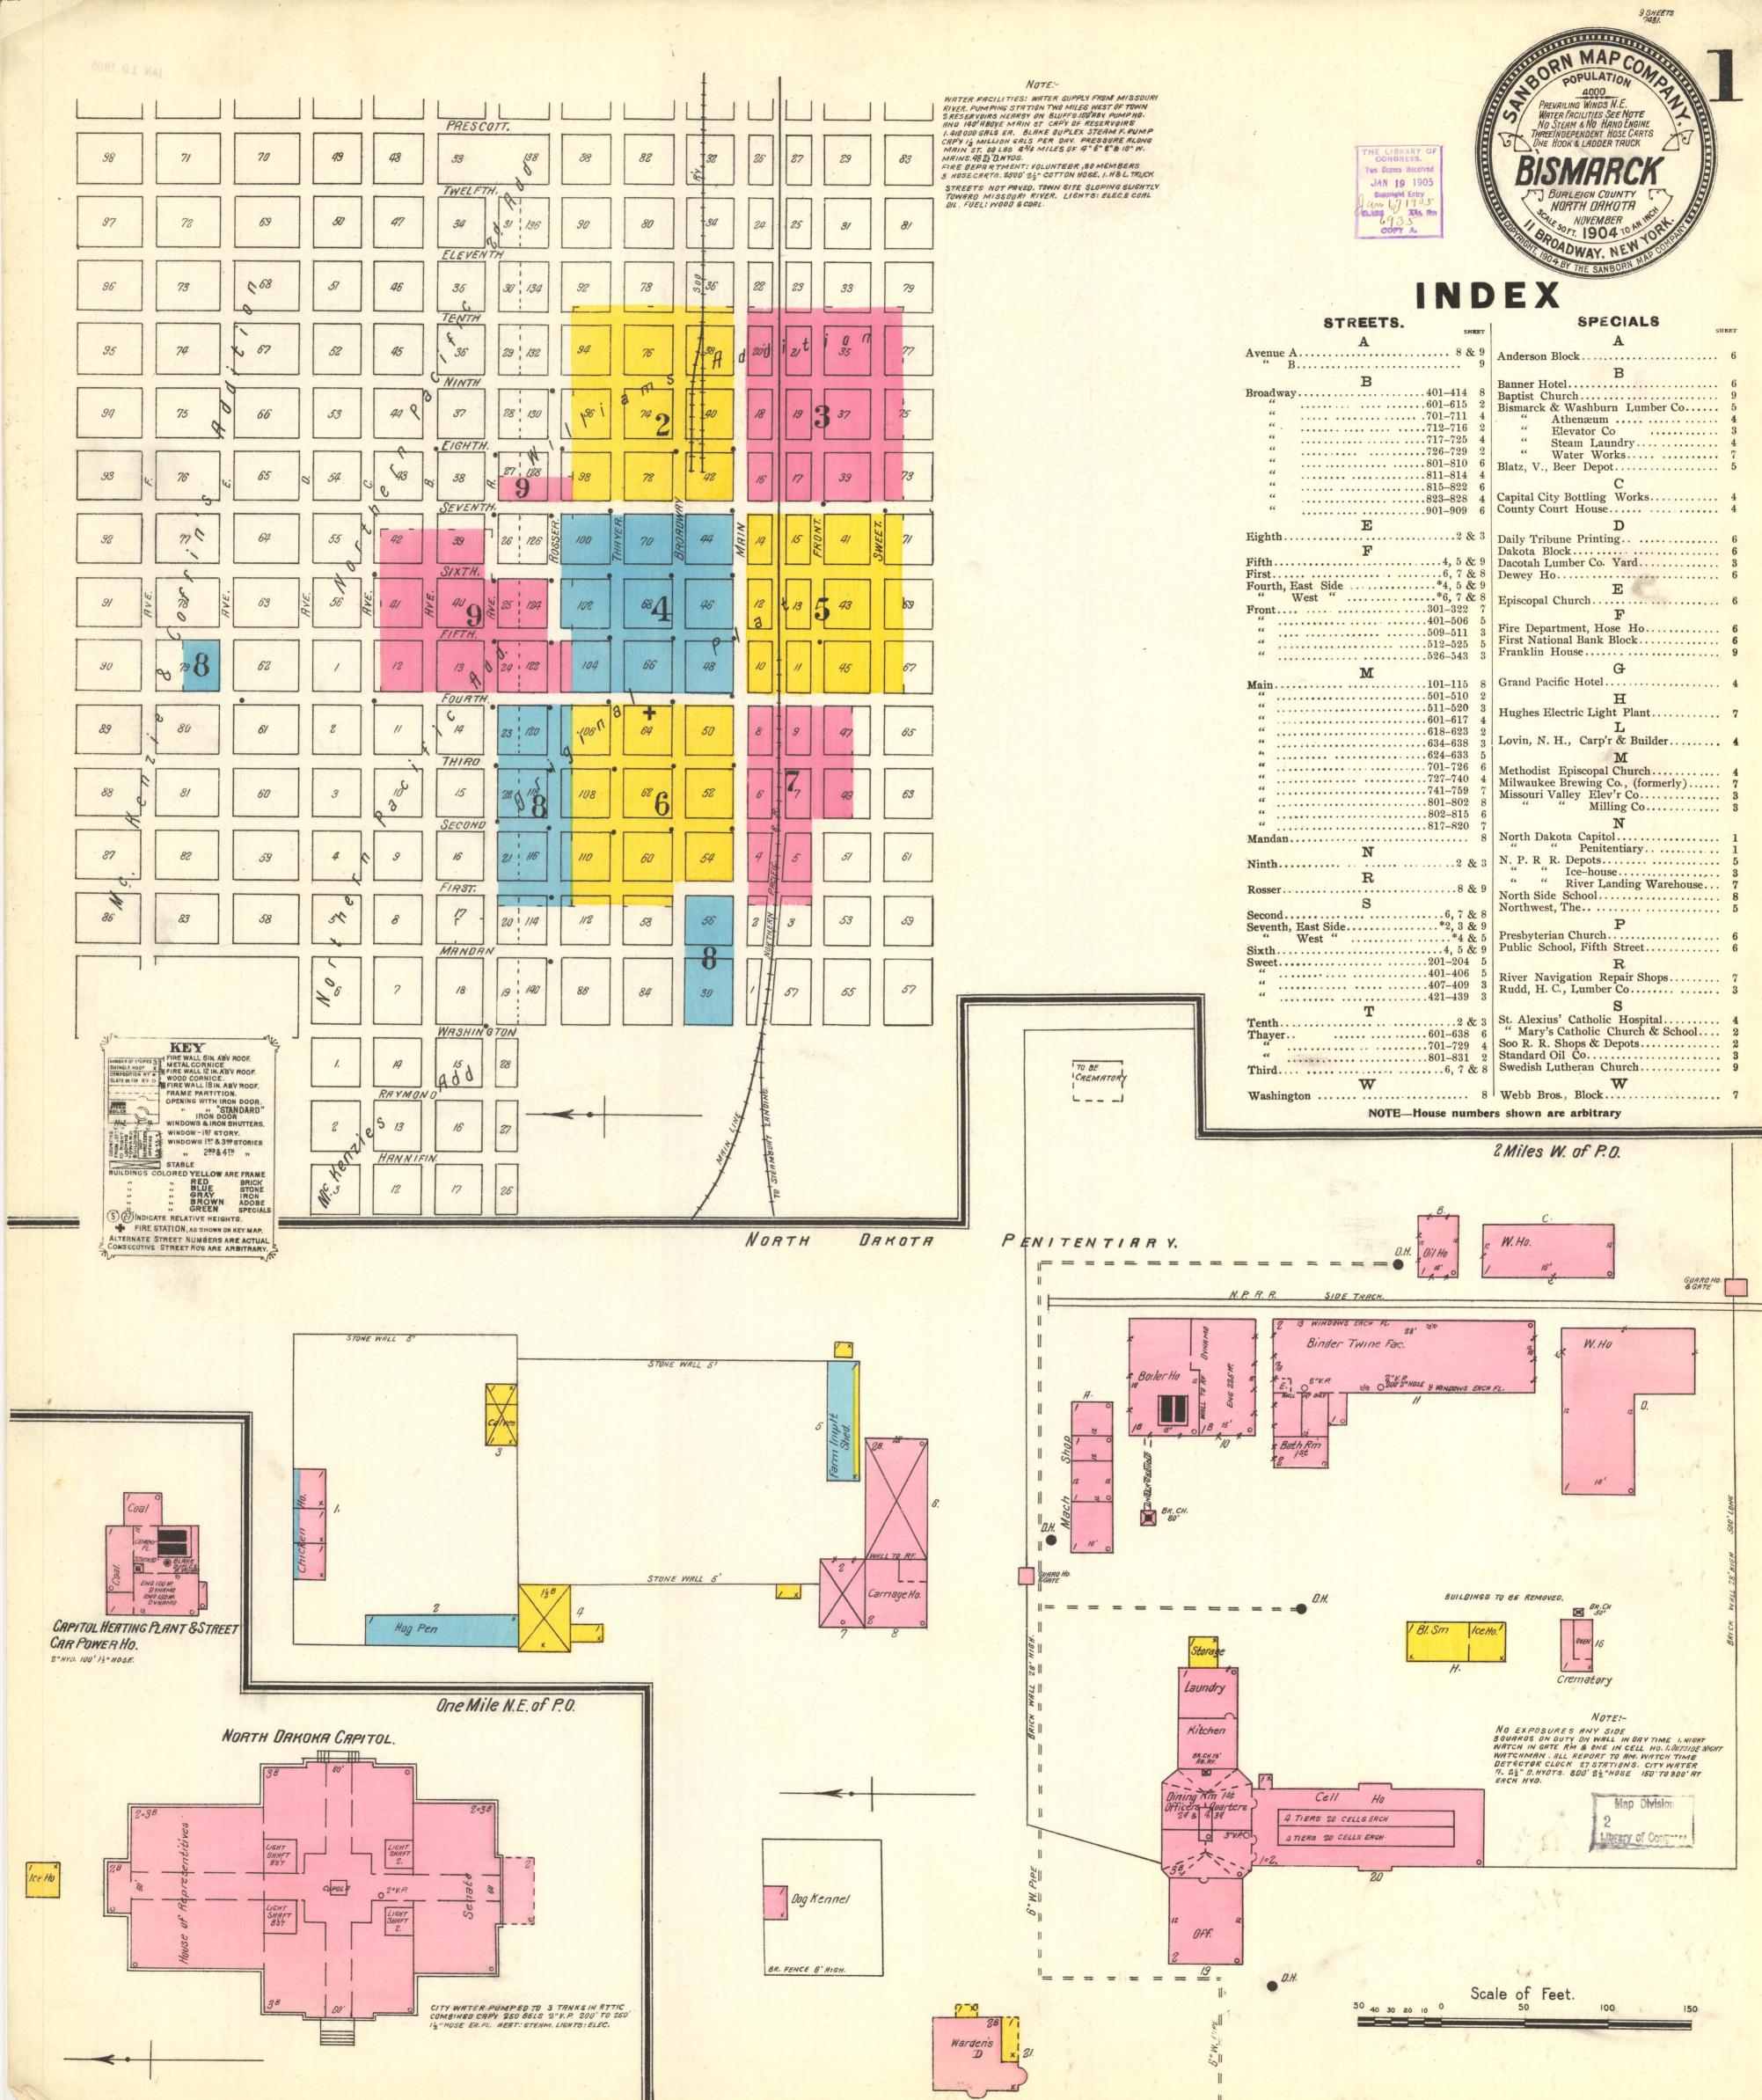

| 011121          | SHEET                         |                                            | SHE   | ET |
|-----------------|-------------------------------|--------------------------------------------|-------|----|
| A               |                               | A                                          |       |    |
|                 |                               | Anderson Block                             |       | 6  |
| B               |                               | P                                          |       |    |
| B               |                               | Banner Hotel                               |       | 6  |
| dway            |                               | Baptist Church                             |       | 9  |
| "               |                               | Bismarck & Washburn Lumber Co              |       | 5  |
| "               |                               | "Athenæum                                  |       | 4  |
|                 |                               | " Elevator Co                              |       | 3  |
| "               |                               | " Steam Laundry                            |       | 4  |
| "               |                               | " Water Works                              |       | 17 |
|                 |                               | Blatz, V., Beer Depot                      |       | 5  |
|                 |                               | Diatz, V., Deer Depot                      |       | 0  |
|                 |                               | С                                          |       |    |
|                 |                               | Capital City Bottling Works                |       | 4  |
| "               |                               | County Court House                         |       | 4  |
| E               |                               | Л                                          |       |    |
|                 |                               | Dill (1) il printing                       |       | 0  |
| F               |                               | Daily Tribune Printing                     |       | 6  |
|                 |                               | Dakota Block                               |       | 6  |
|                 |                               | Dacotah Lumber Co. Yard                    |       | 3  |
| th Fact Side    | *4, 5 & 9                     | Dewey Ho                                   | • • • | 0  |
| III, East Side  | *6, 7 & 8                     | E                                          |       | -  |
|                 |                               | Episcopal Church                           |       | 6  |
| 1t              |                               | F                                          |       |    |
|                 |                               | Fire Department, Hose Ho                   |       | 6  |
|                 |                               | First National Bank Block                  |       | 6  |
|                 |                               | Franklin House                             |       | 9  |
|                 |                               | a                                          |       |    |
| M               |                               | Grand Desife Hatel                         |       |    |
| n               |                               | Grand Pacific Hotel                        |       | 4  |
|                 |                               | H                                          |       |    |
| **************  |                               | Hughes Electric Light Plant                |       | 7  |
|                 |                               | T                                          |       |    |
|                 |                               | Larrie NI II Comp's & Desilder             |       |    |
|                 |                               | Lovin, N. H., Carp'r & Builder             |       | 4  |
|                 |                               | M                                          |       |    |
|                 |                               | Methodist Episcopal Church                 |       | 4  |
|                 |                               | Milwaukee Brewing Co., (formerly)          |       | 7  |
|                 |                               | Missouri Valley Elev'r Co                  |       | 3  |
|                 |                               | " " Milling Co                             |       | 3  |
|                 |                               | N                                          | 1 13  |    |
|                 |                               |                                            |       | -  |
| dan             |                               | North Dakota Capitol                       | • • • | 1  |
| N               |                               | " " Penitentiary                           |       |    |
| th              | ····· ···· ···· ··· ··· 2 & 3 | N. P. R R. Depots                          | • • • | 5  |
| R               |                               | " " Ice-house<br>" River Landing Warehouse |       | 3  |
| ser             |                               | North Side School                          |       | 7  |
| S               |                               | Northwest, The                             |       | ð  |
| nd              |                               |                                            | •••   | 9  |
| enth. East Side | *2, 3 & 9                     | P                                          |       |    |
| West "          | *4 & 5                        | Presbyterian Church                        |       | 6  |
| h               |                               | Public School, Fifth Street                |       | 6  |
| et              |                               | R                                          |       |    |
|                 |                               | River Navigation Repair Shops              |       | 7  |
|                 |                               | Rudd, H. C., Lumber Co                     |       | 3  |
|                 |                               |                                            |       |    |
| Т               |                               | 8                                          |       |    |
|                 |                               | St. Alexius' Catholic Hospital             |       | 4  |
| yer             |                               | " Mary's Catholic Church & School.         |       | 2  |
|                 |                               | Soo R. R. Shops & Depots                   |       | 2  |
|                 |                               |                                            |       |    |