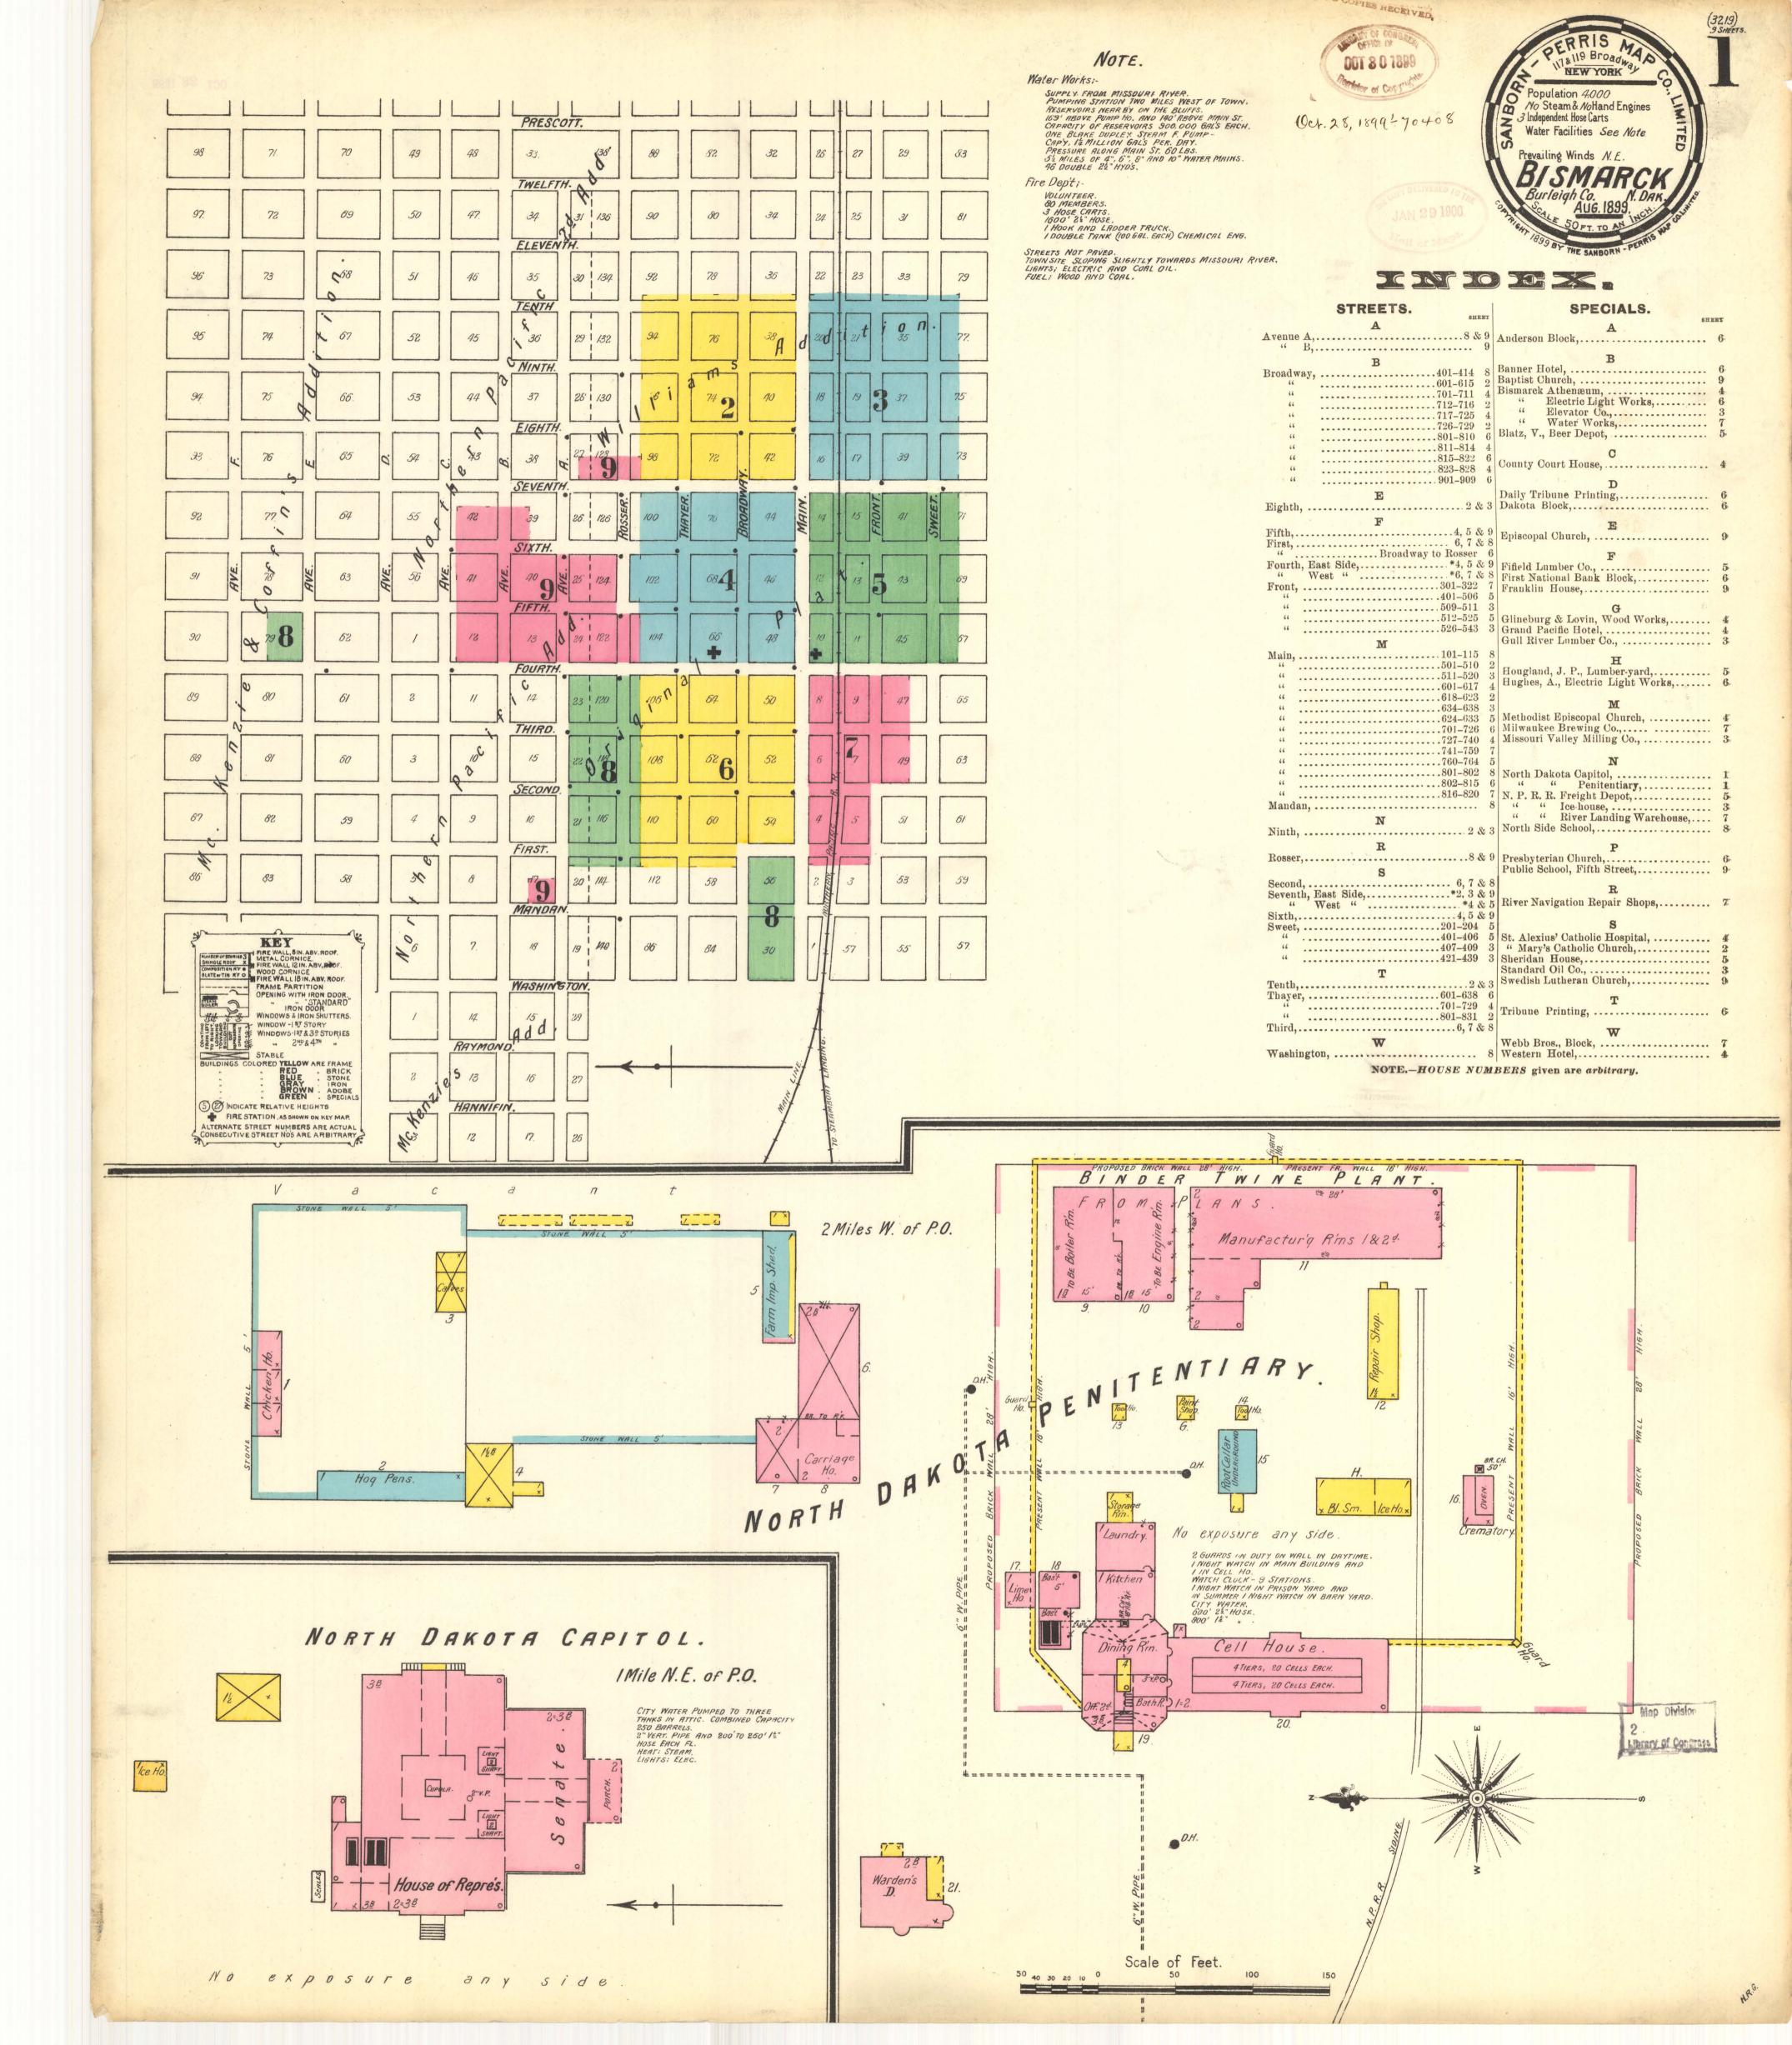

## Bismarck, 1899

Sanborn Map Company

How does access to this work benefit you? Let us know!

Follow this and additional works at: https://commons.und.edu/sanborn-maps

## **Recommended Citation**

Sanborn Map Company, "Bismarck, 1899" (1899). *Sanborn Maps of North Dakota*. 32. https://commons.und.edu/sanborn-maps/32

This Book is brought to you for free and open access by the Elwyn B. Robinson Department of Special Collections at UND Scholarly Commons. It has been accepted for inclusion in Sanborn Maps of North Dakota by an authorized administrator of UND Scholarly Commons. For more information, please contact und.commons@library.und.edu.