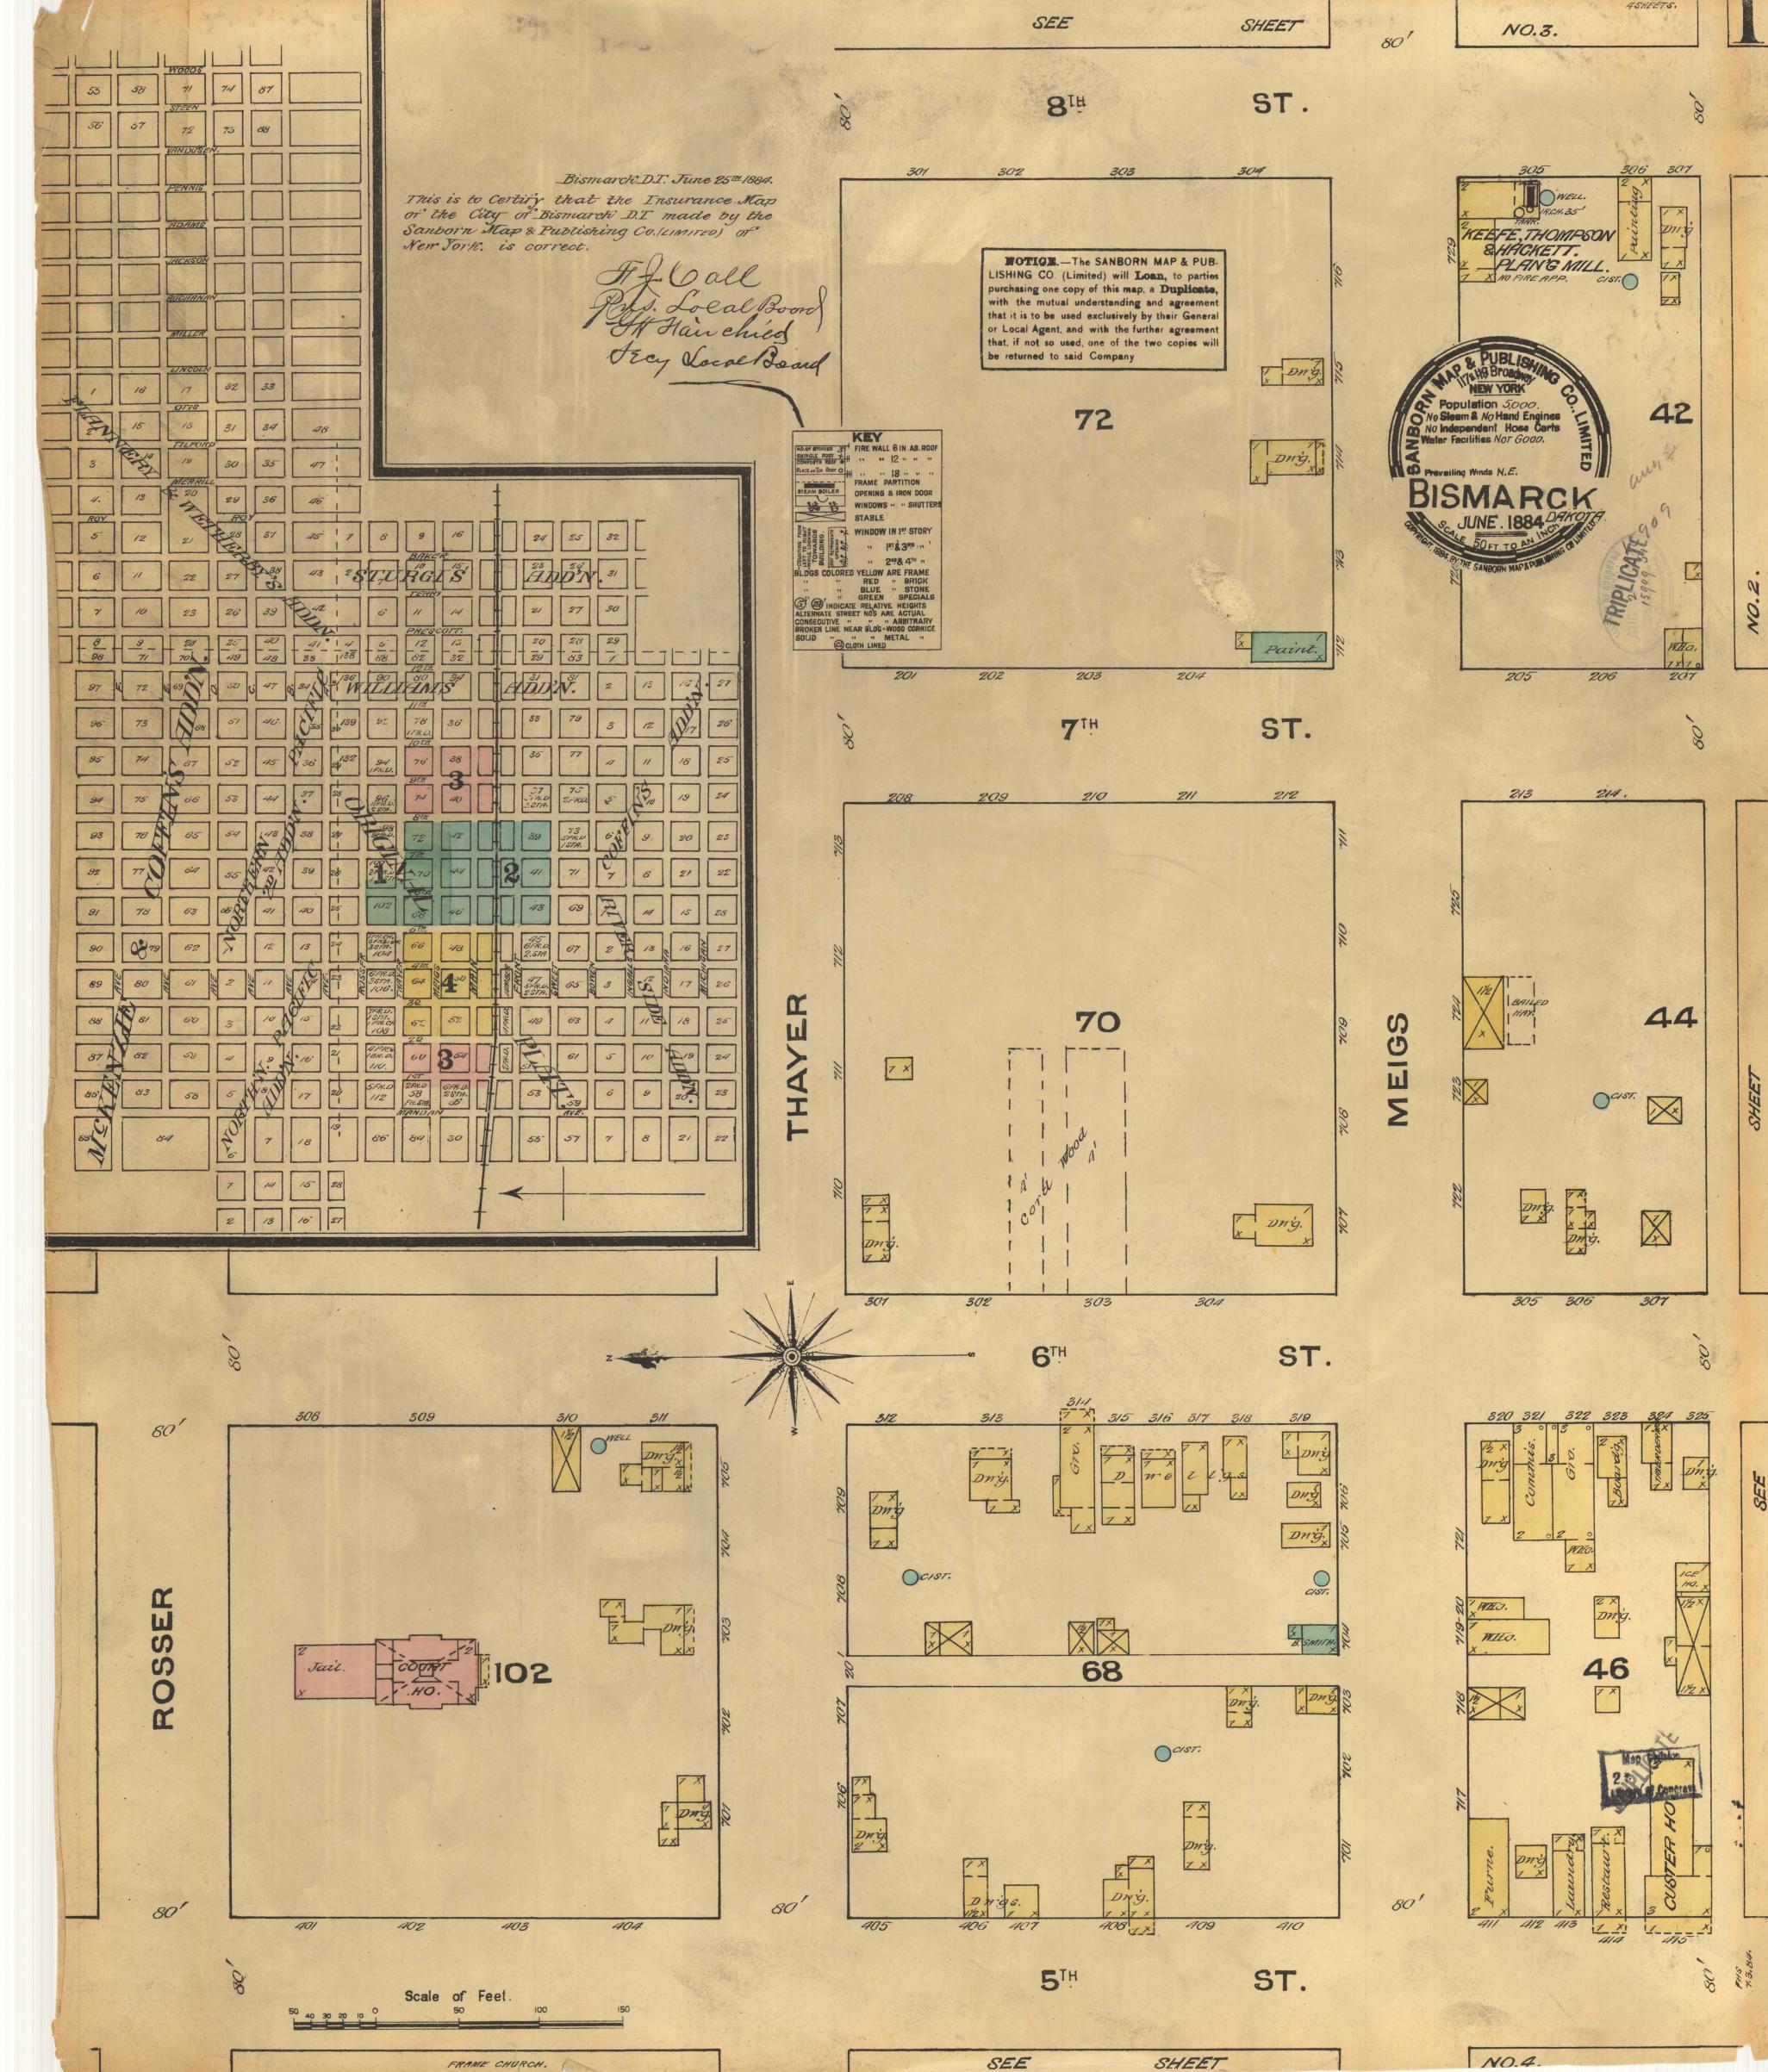

## Bismarck, 1884

Sanborn Map Company

How does access to this work benefit you? Let us know!

Follow this and additional works at: https://commons.und.edu/sanborn-maps

## **Recommended Citation**

Sanborn Map Company, "Bismarck, 1884" (1884). *Sanborn Maps of North Dakota*. 17. https://commons.und.edu/sanborn-maps/17

This Book is brought to you for free and open access by the Elwyn B. Robinson Department of Special Collections at UND Scholarly Commons. It has been accepted for inclusion in Sanborn Maps of North Dakota by an authorized administrator of UND Scholarly Commons. For more information, please contact und.commons@library.und.edu.